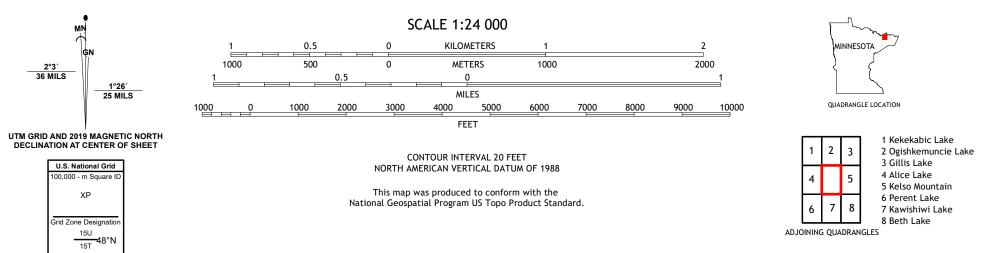

USSEST SEPARCE USSEST LAKE POLLY QUADRANGLE MINNESOTA 7.5-MINUTE SERIES

**Produced by the United States Geological Survey** North American Datum of 1983 (NAD83) World Geodetic System of 1984 (WGS84). Projection and 1 000-meter grid:Universal Transverse Mercator, Zone 15T This map is not a legal document. Boundaries may be generalized for this map scale. Private lands within government reservations may not be shown. Obtain permission before entering private lands.