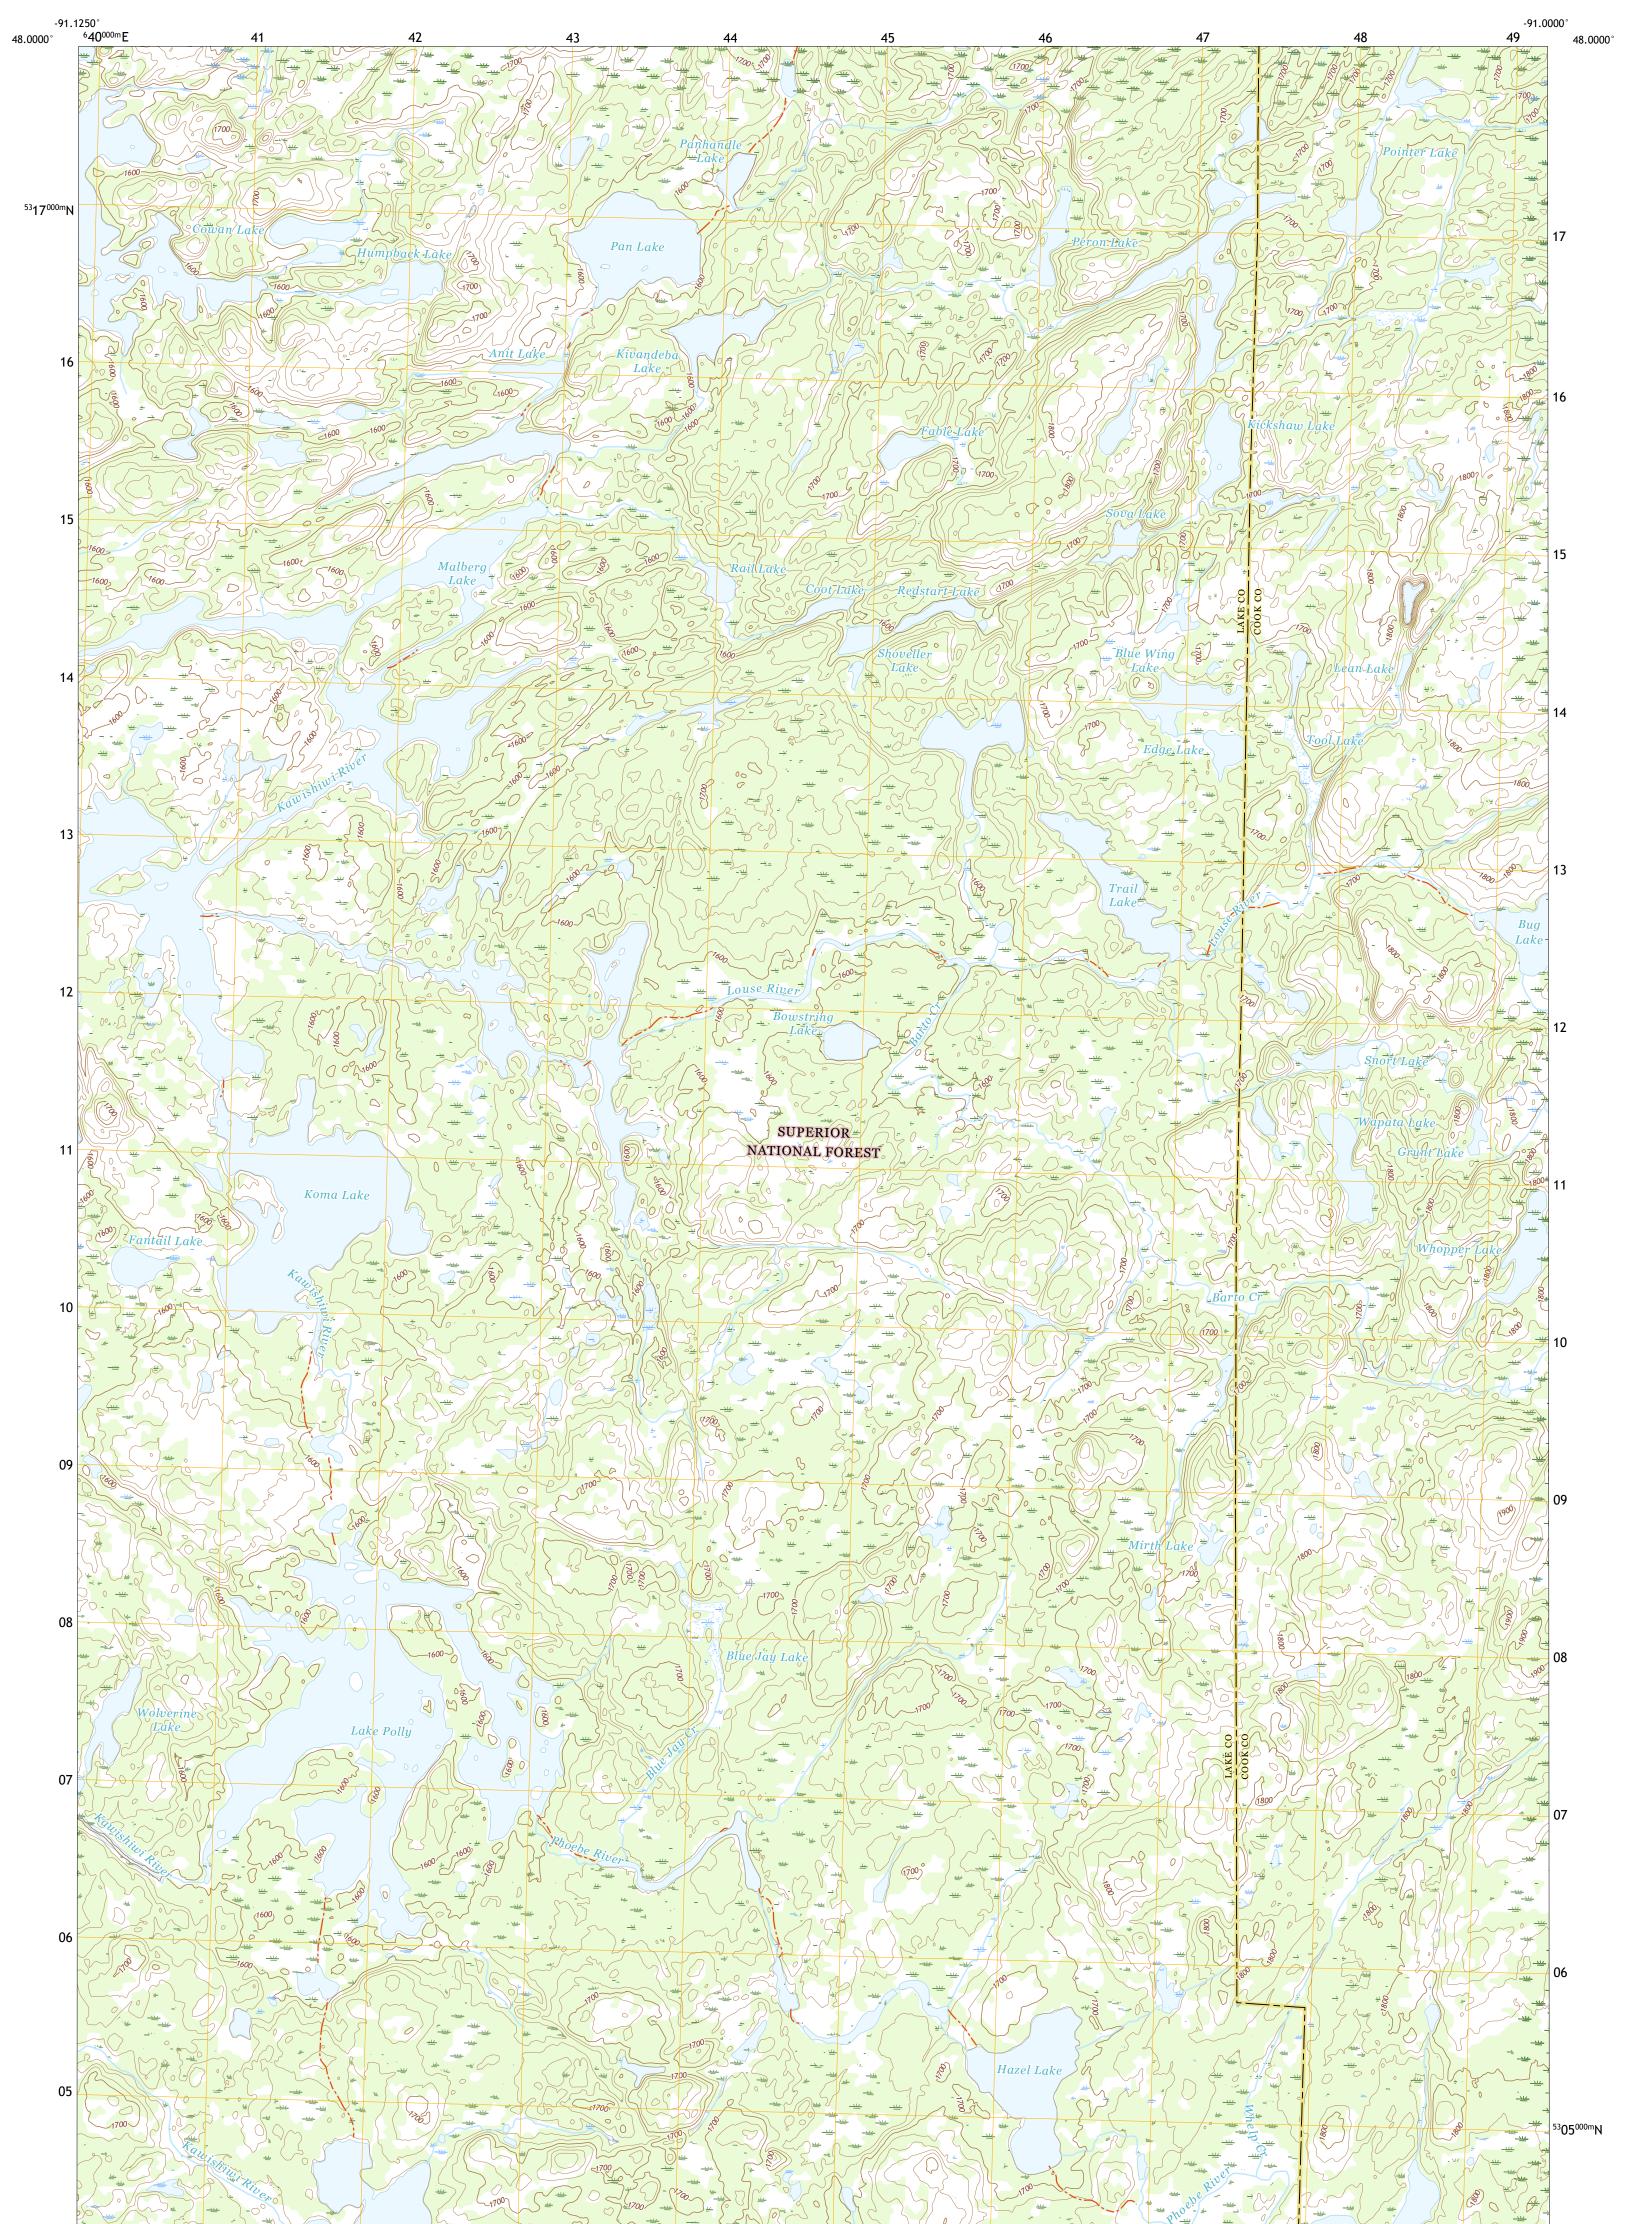

USSEST SEPARCE USSEST LAKE POLLY QUADRANGLE MINNESOTA 7.5-MINUTE SERIES

**Produced by the United States Geological Survey** North American Datum of 1983 (NAD83) World Geodetic System of 1984 (WGS84). Projection and 1 000-meter grid:Universal Transverse Mercator, Zone 15T This map is not a legal document. Boundaries may be generalized for this map scale. Private lands within government reservations may not be shown. Obtain permission before entering private lands.