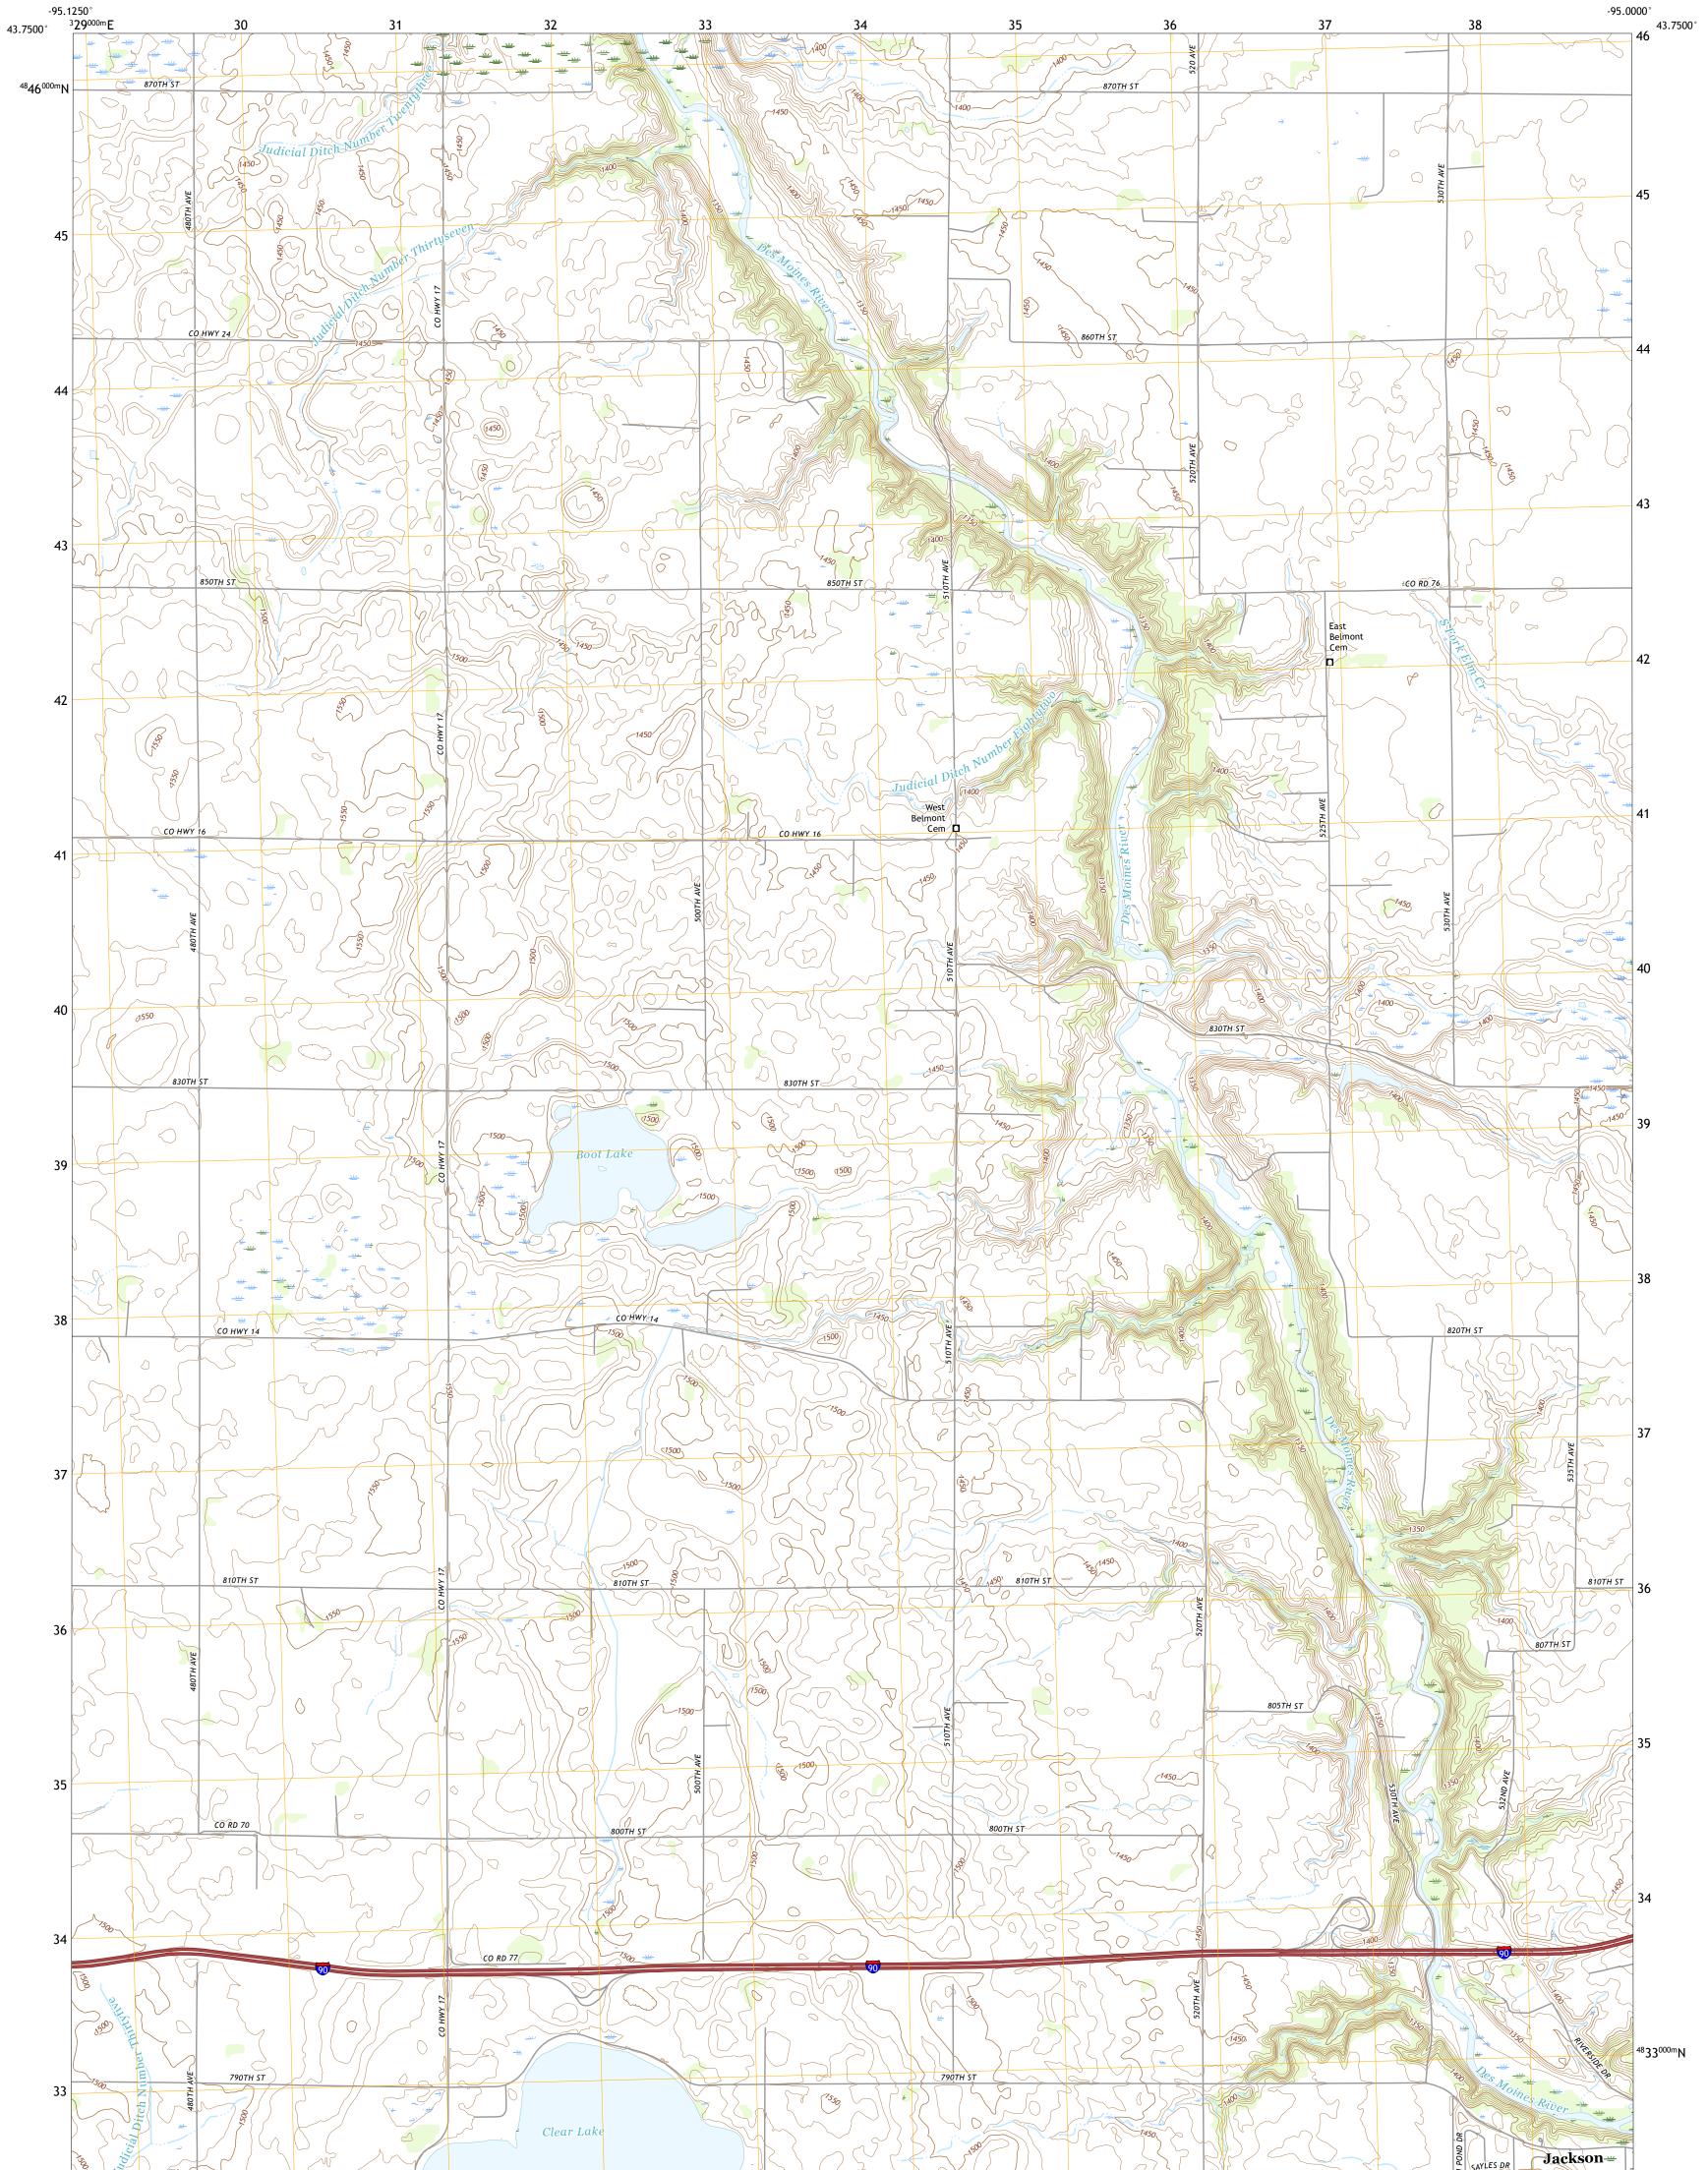

## U.S. DEPARTMENT OF THE INTERIOR U.S. GEOLOGICAL SURVEY

LAKEFIELD NE QUADRANGLE MINNESOTA - JACKSON COUNTY 7.5-MINUTE SERIES

Produced by the United States Geological Survey North American Datum of 1983 (NAD83) World Geodetic System of 1984 (WGS84). Projection and 1 000-meter grid:Universal Transverse Mercator, Zone 15T This map is not a legal document. Boundaries may be generalized for this map scale. Private lands within government reservations may not be shown. Obtain permission before entering private lands.

## NSN. 7 6 4 3 0 1 6 3 7 2 7 6 4 NGA REF NO. US GSX24 K 24 7 2 7

\_\_\_\_

State Route