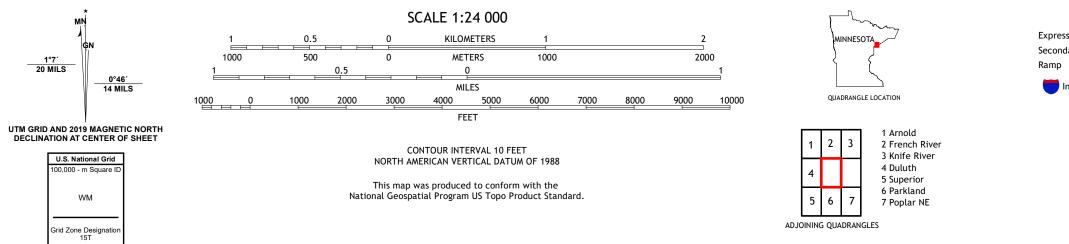

LAKEWOOD QUADRANGLE MINNESOTA - WISCONSIN 7.5-MINUTE SERIES

**Produced by the United States Geological Survey** North American Datum of 1983 (NAD83) World Geodetic System of 1984 (WGS84). Projection and 1 000-meter grid:Universal Transverse Mercator, Zone 15T This map is not a legal document. Boundaries may be generalized for this map scale. Private lands within government reservations may not be shown. Obtain permission before entering private lands.

1°7′ 20 MILS

ROAD CLASSIFICATION Local Connector Expressway Local Road Secondary Hwy 🗕 \_\_\_\_\_ \_\_\_\_ Ramp 4WD US Route State Route 🛑 Interstate Route

LAKEWOOD, MN, WI

2022