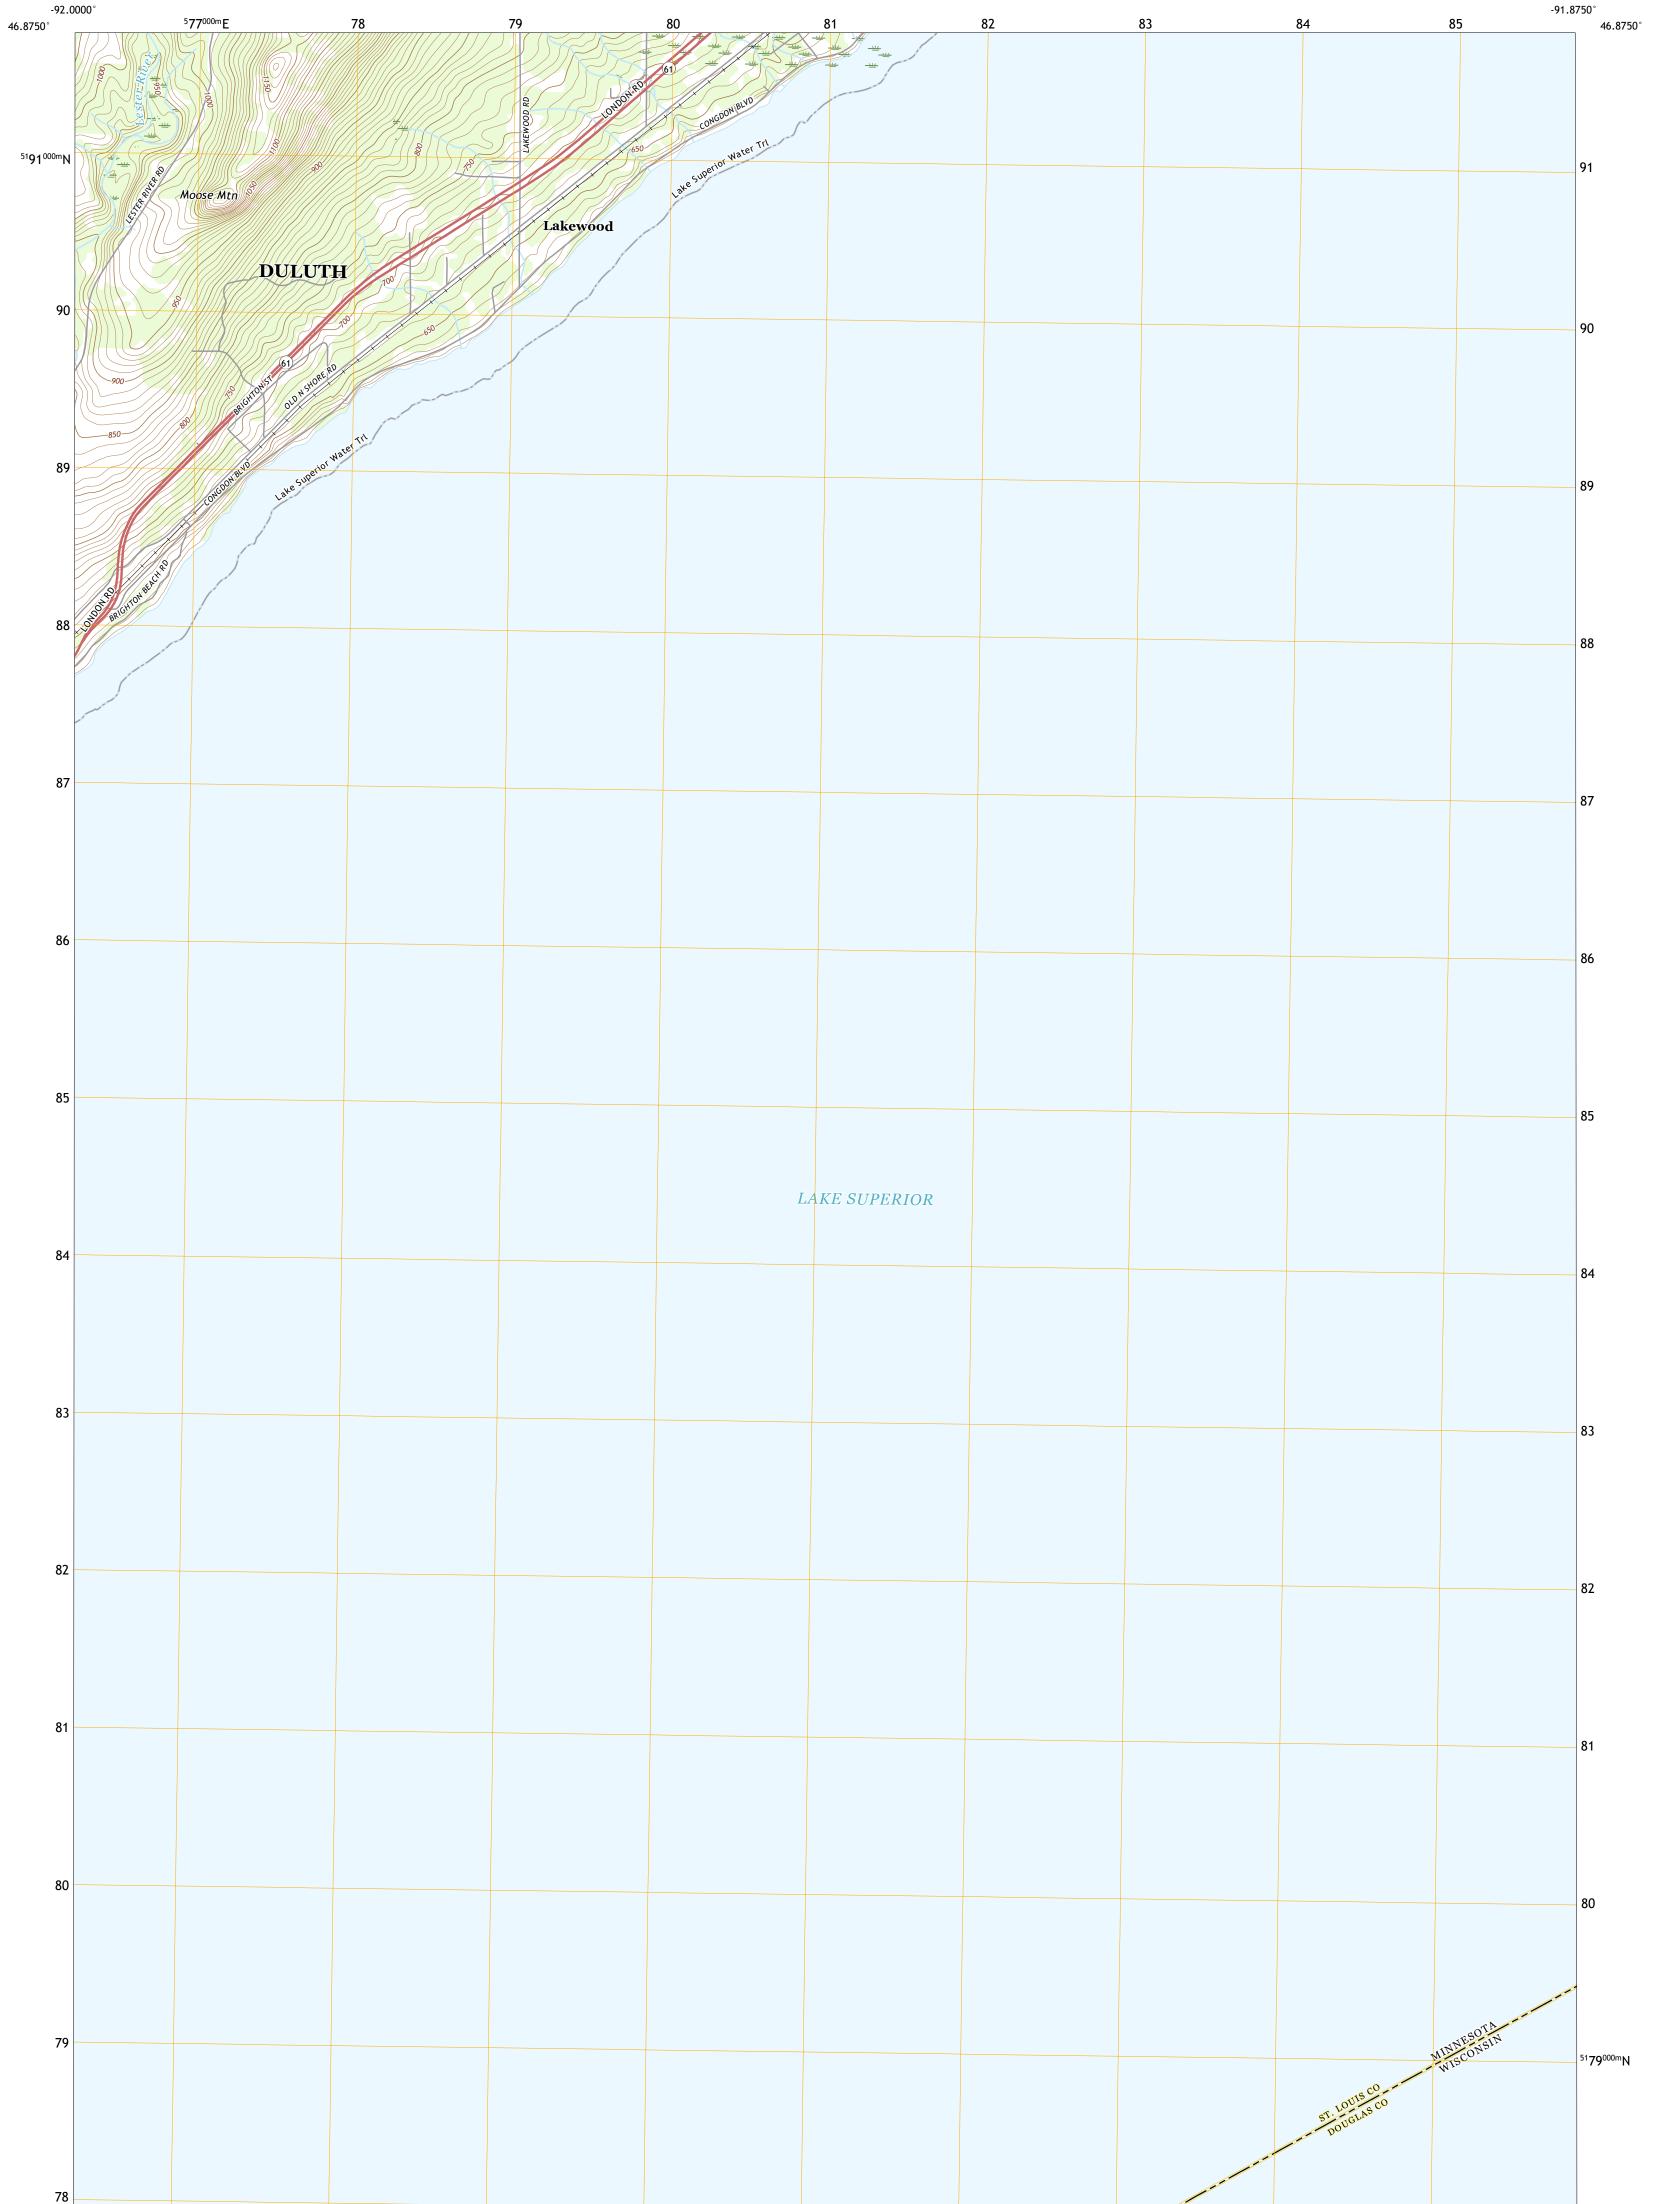

LAKEWOOD QUADRANGLE MINNESOTA - WISCONSIN 7.5-MINUTE SERIES

**Produced by the United States Geological Survey** North American Datum of 1983 (NAD83) World Geodetic System of 1984 (WGS84). Projection and 1 000-meter grid:Universal Transverse Mercator, Zone 15T This map is not a legal document. Boundaries may be generalized for this map scale. Private lands within government reservations may not be shown. Obtain permission before entering private lands.