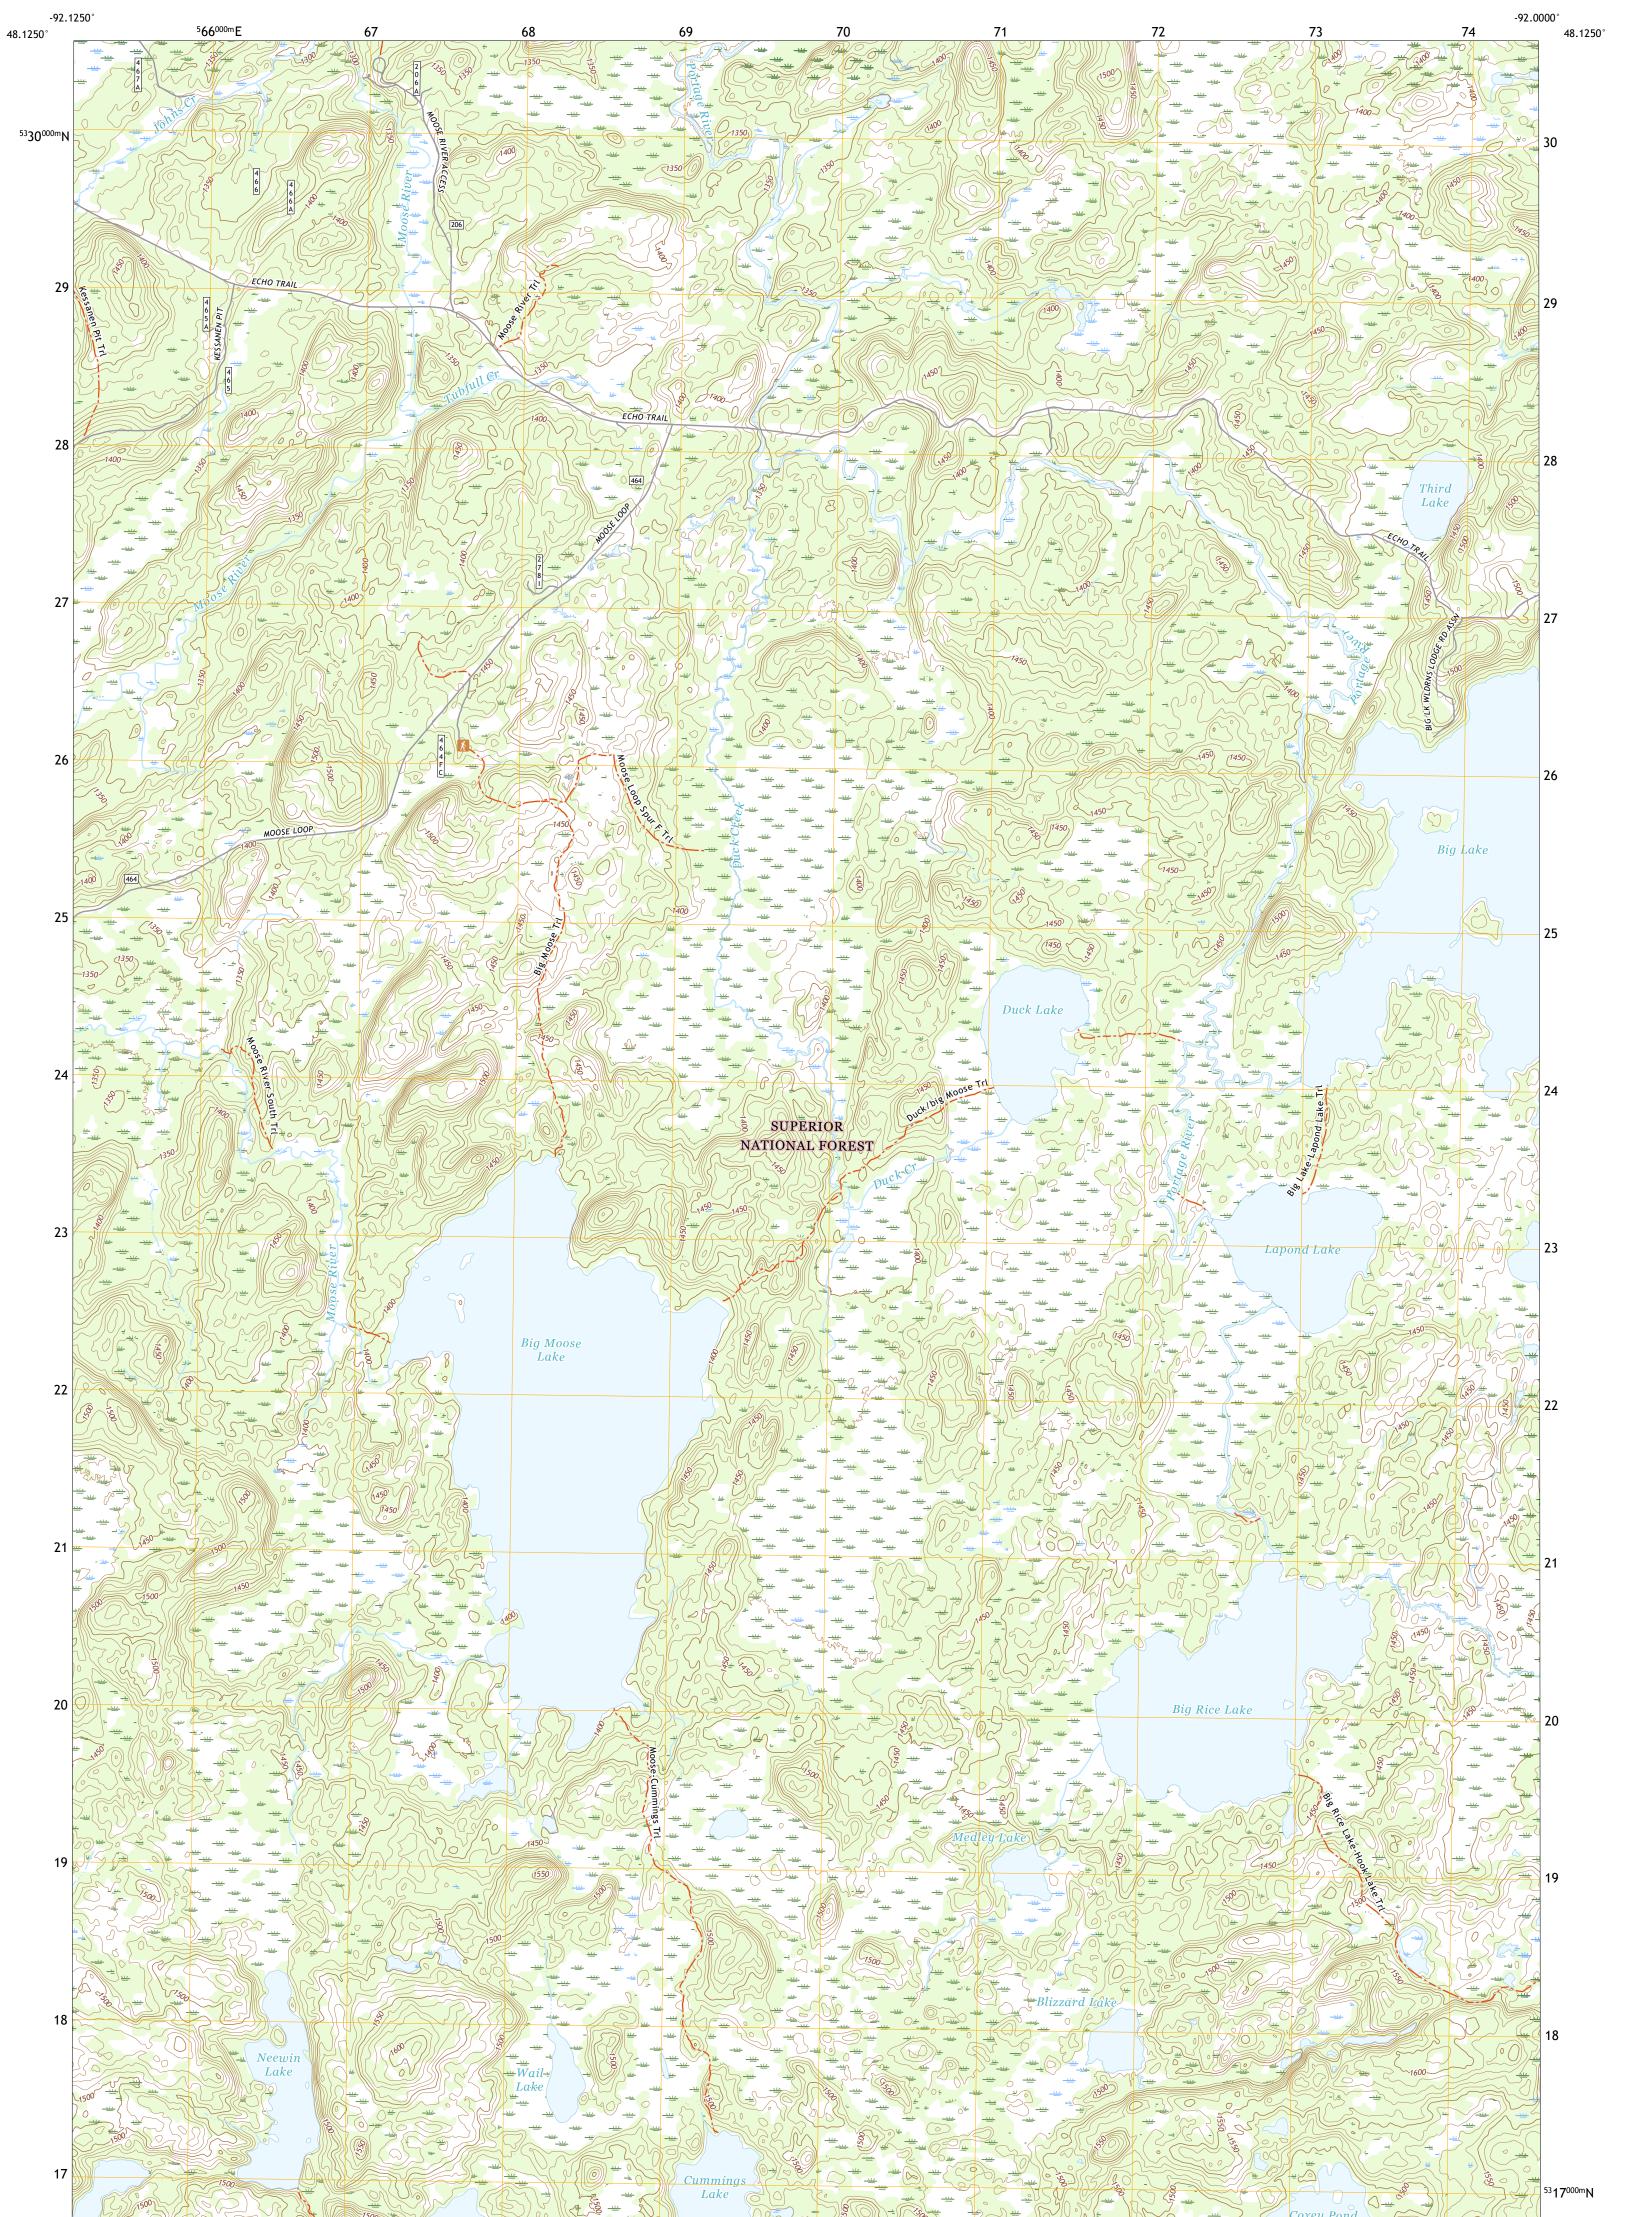

ULS STORES

LAPOND LAKE QUADRANGLE MINNESOTA - SAINT LOUIS COUNTY 7.5-MINUTE SERIES

Produced by the United States Geological Survey North American Datum of 1983 (NAD83) World Geodetic System of 1984 (WGS84). Projection and 1 000-meter grid:Universal Transverse Mercator, Zone 15U\15T This map is not a legal document. Boundaries may be generalized for this map scale. Private lands within government reservations may not be shown. Obtain permission before entering private lands.