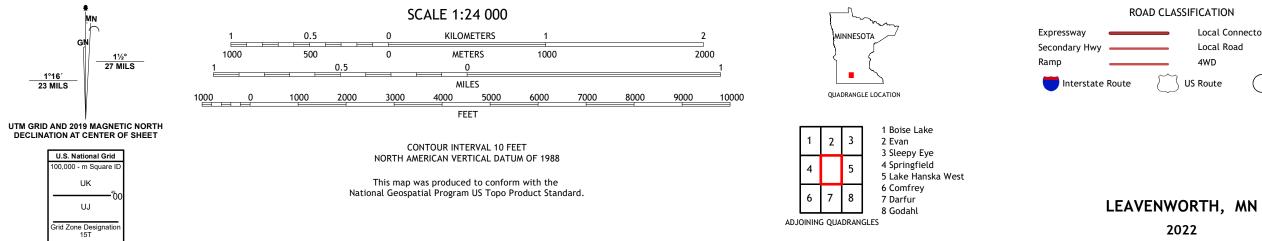

1°16´ 23 MILS

ROAD CLASSIFICATION Local Connector Local Road Secondary Hwy 🗕 \_\_\_\_\_ 4WD US Route State Route Interstate Route

2022