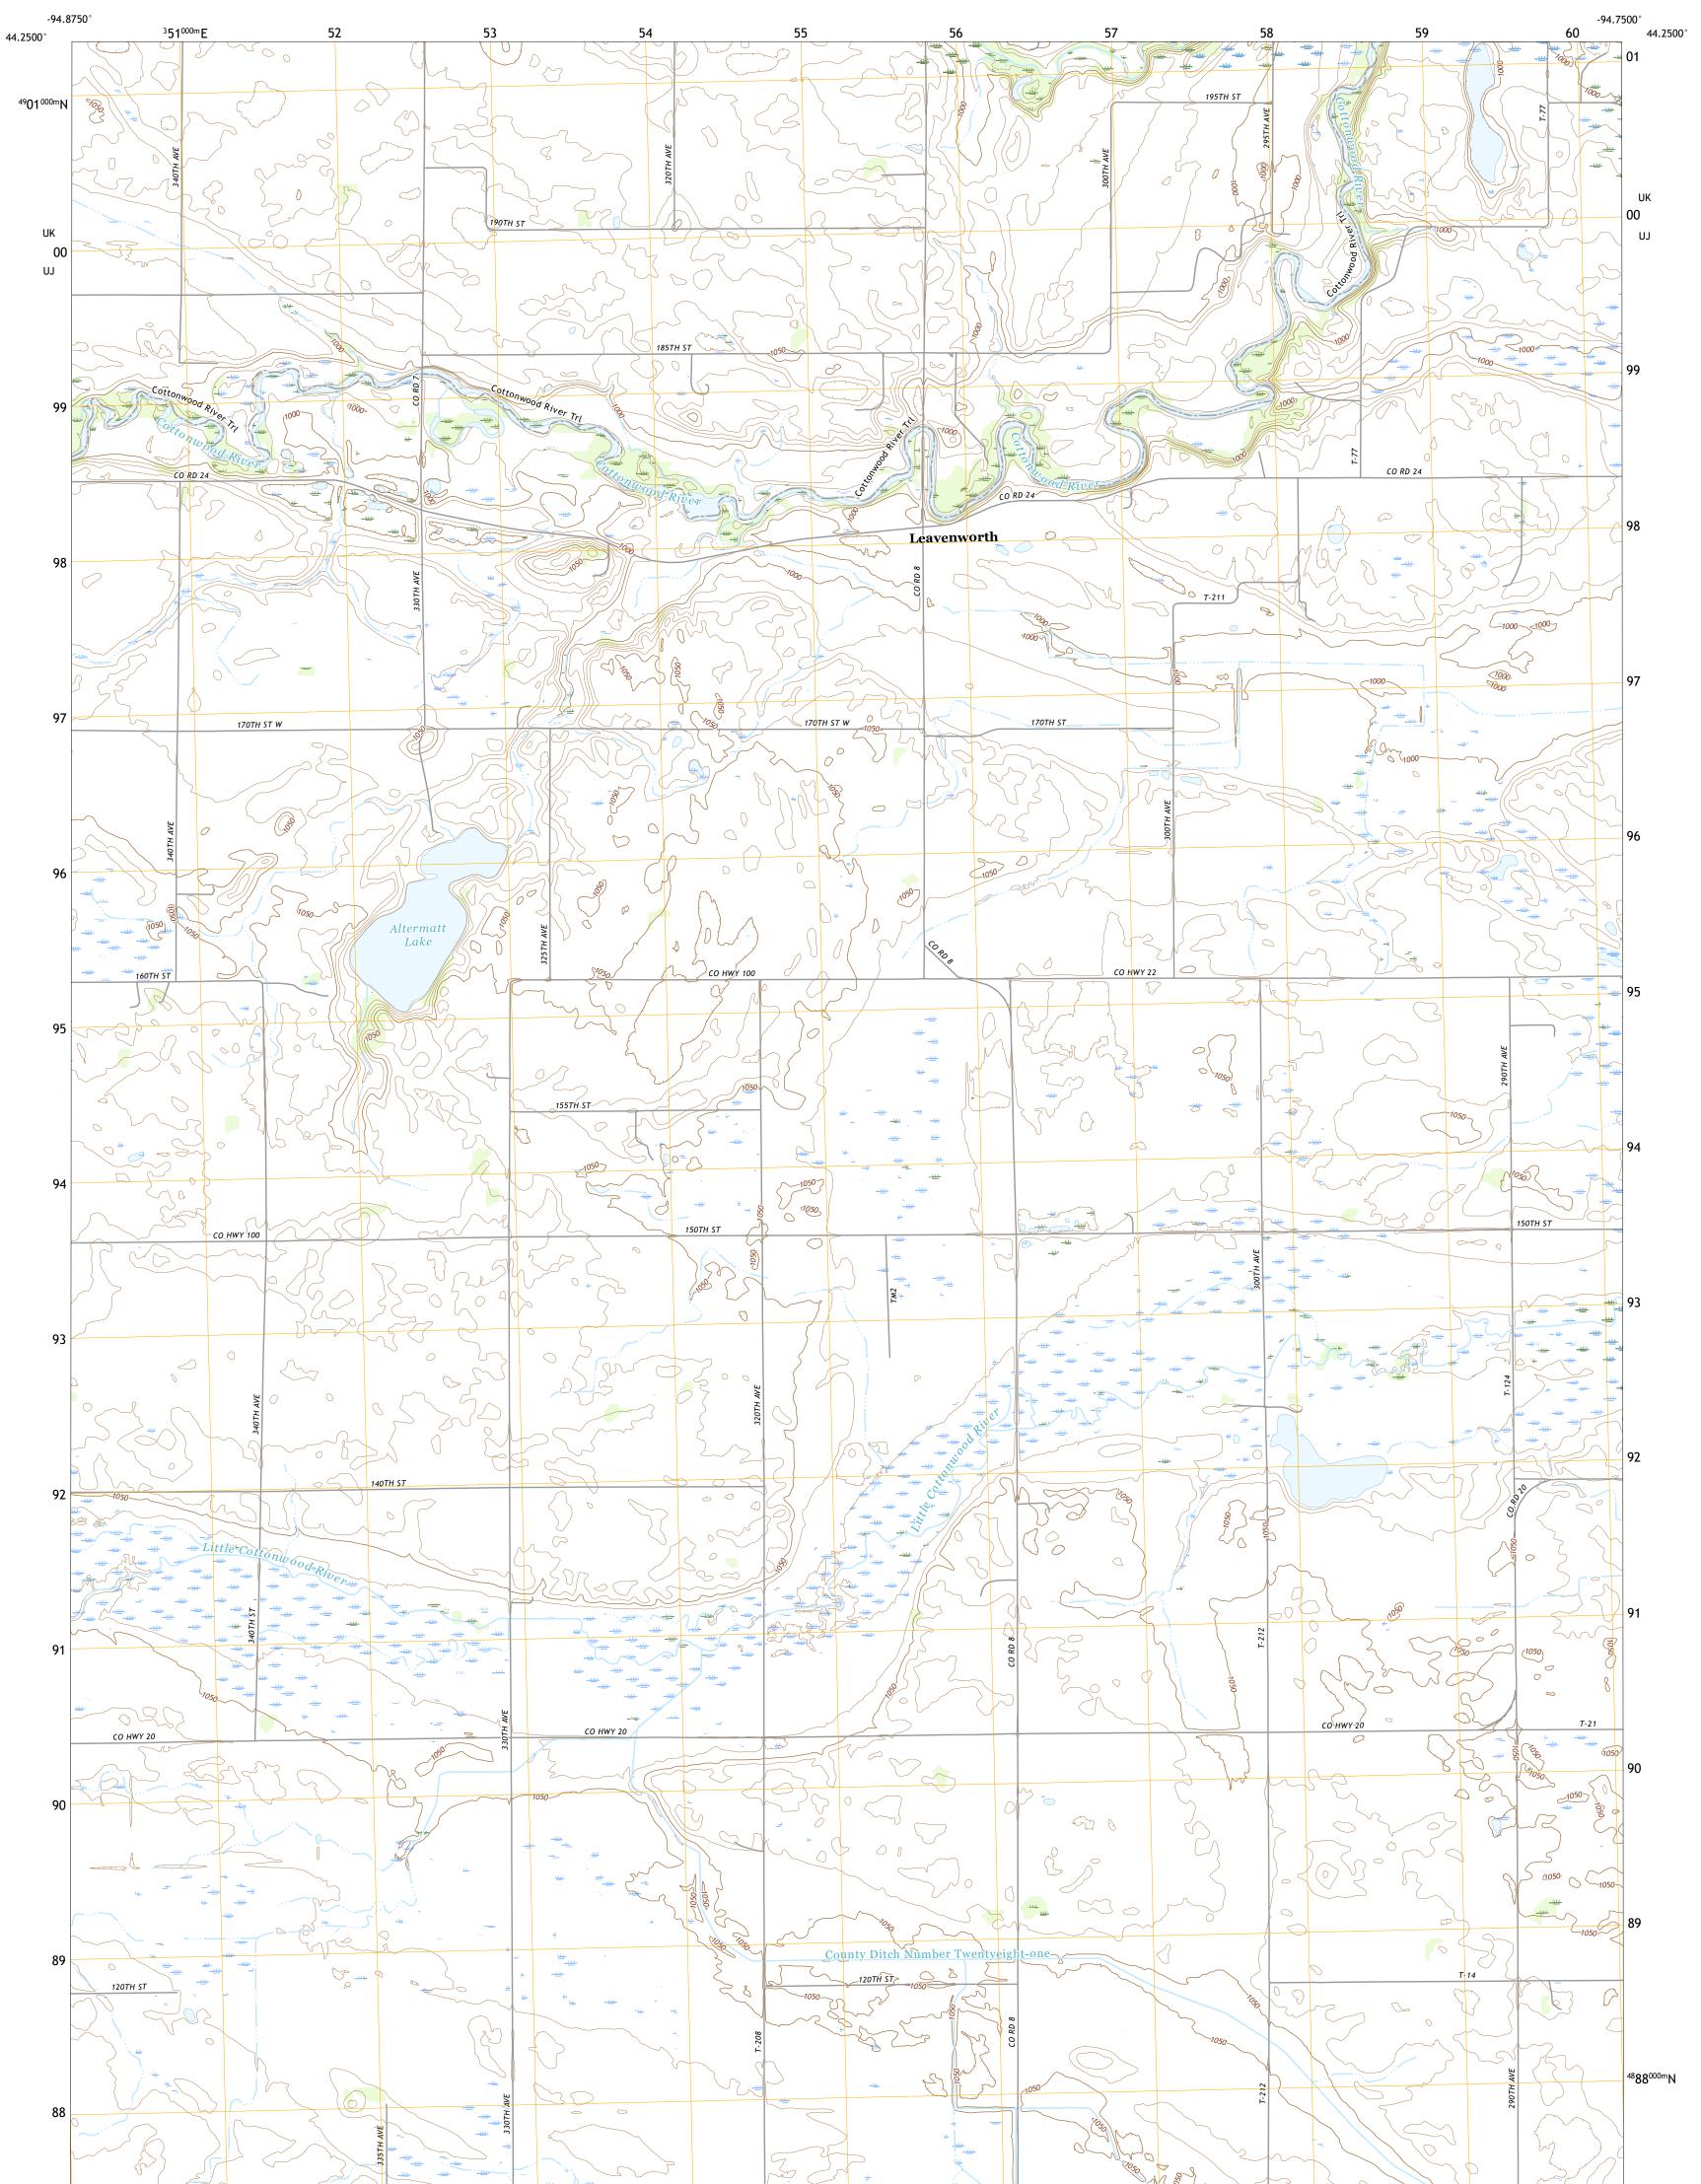

## U.S. DEPARTMENT OF THE INTERIOR U.S. GEOLOGICAL SURVEY

LEAVENWORTH QUADRANGLE MINNESOTA - BROWN COUNTY 7.5-MINUTE SERIES

Produced by the United States Geological Survey North American Datum of 1983 (NAD83) World Geodetic System of 1984 (WGS84). Projection and 1 000-meter grid:Universal Transverse Mercator, Zone 15T This map is not a legal document. Boundaries may be generalized for this map scale. Private lands within government reservations may not be shown. Obtain permission before entering private lands.