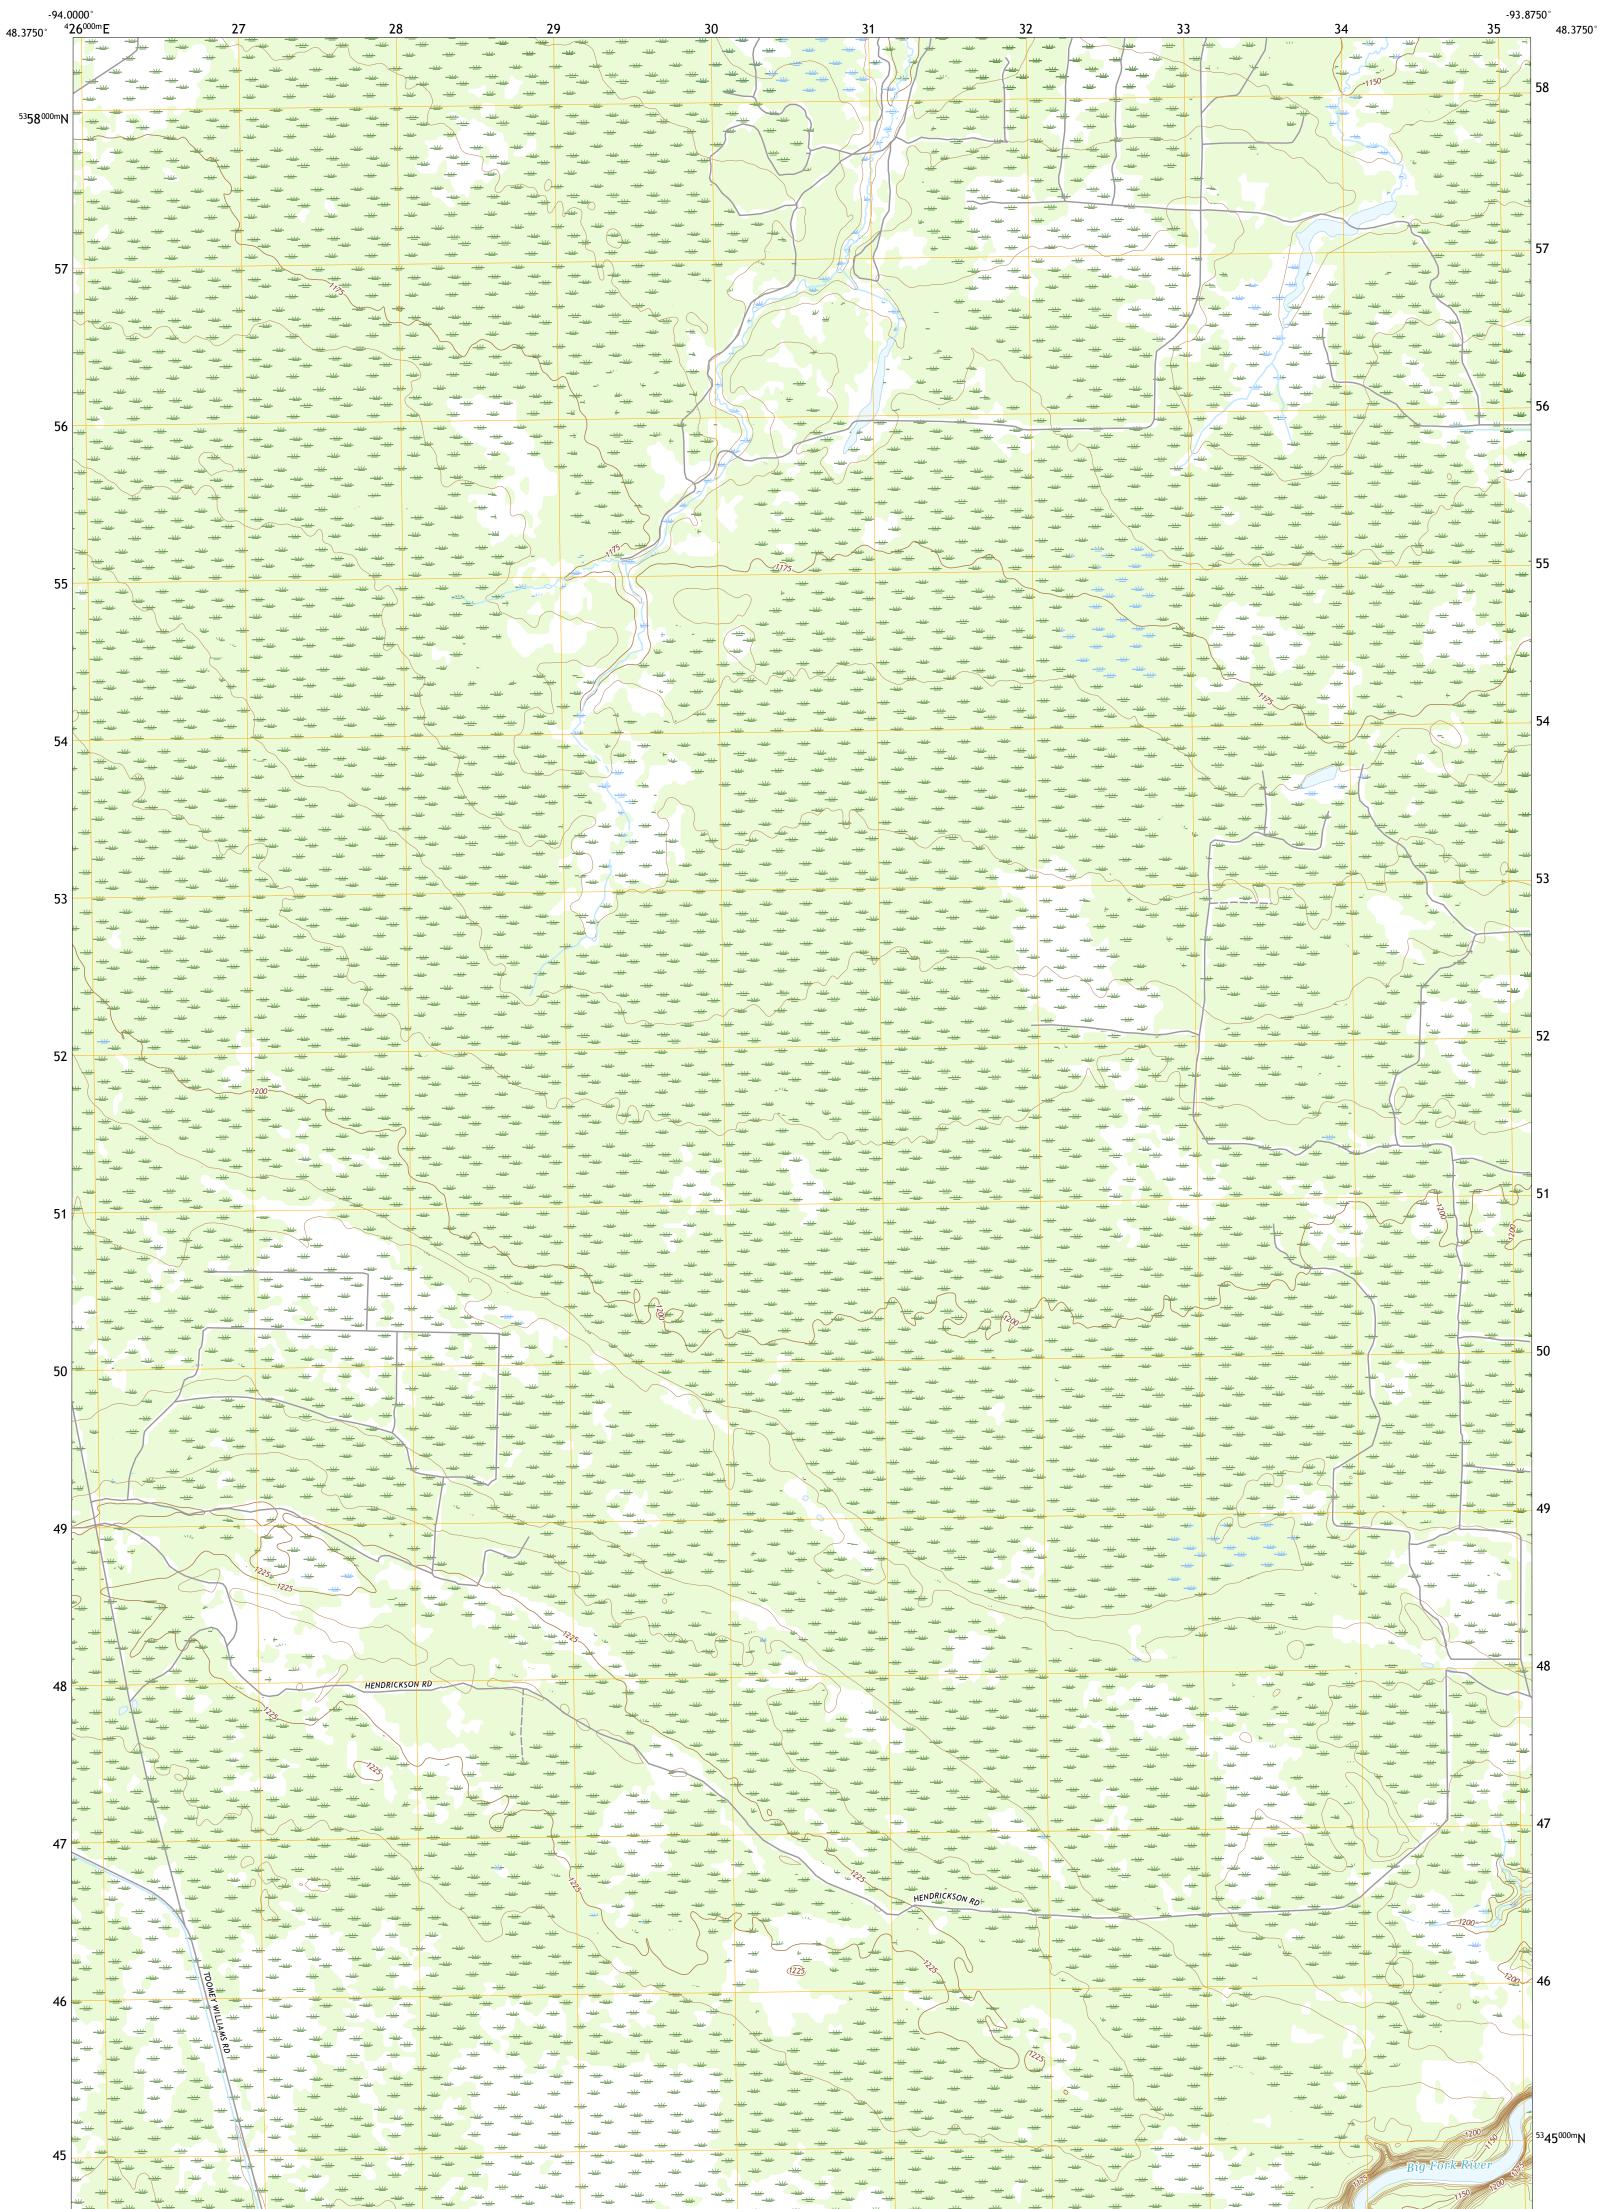

U.S. DEPARTMENT OF THE INTERIOR U.S. GEOLOGICAL SURVEY

LINDFORD SW QUADRANGLE MINNESOTA - KOOCHICHING COUNTY 7.5-MINUTE SERIES

Produced by the United States Geological Survey North American Datum of 1983 (NAD83) World Geodetic System of 1984 (WGS84). Projection and 1 000-meter grid:Universal Transverse Mercator, Zone 15U This map is not a legal document. Boundaries may be generalized for this map scale. Private lands within government reservations may not be shown. Obtain permission before entering private lands.

Imagery......NAIP, August 2017 - November 2017 Roads......NAIP, August 2017 - November 2017 Roads......Nalional U.S. Census Bureau, 2016 Hydrography......GNIS, Not Available Hydrography Dataset, 2003 - 2018 Contours.....National Elevation Dataset, 2012 Boundaries.....Multiple sources; see metadata file 2017 - 2018 Public Land Survey System......BLM, 2017 Wetlands......BLM, 2011