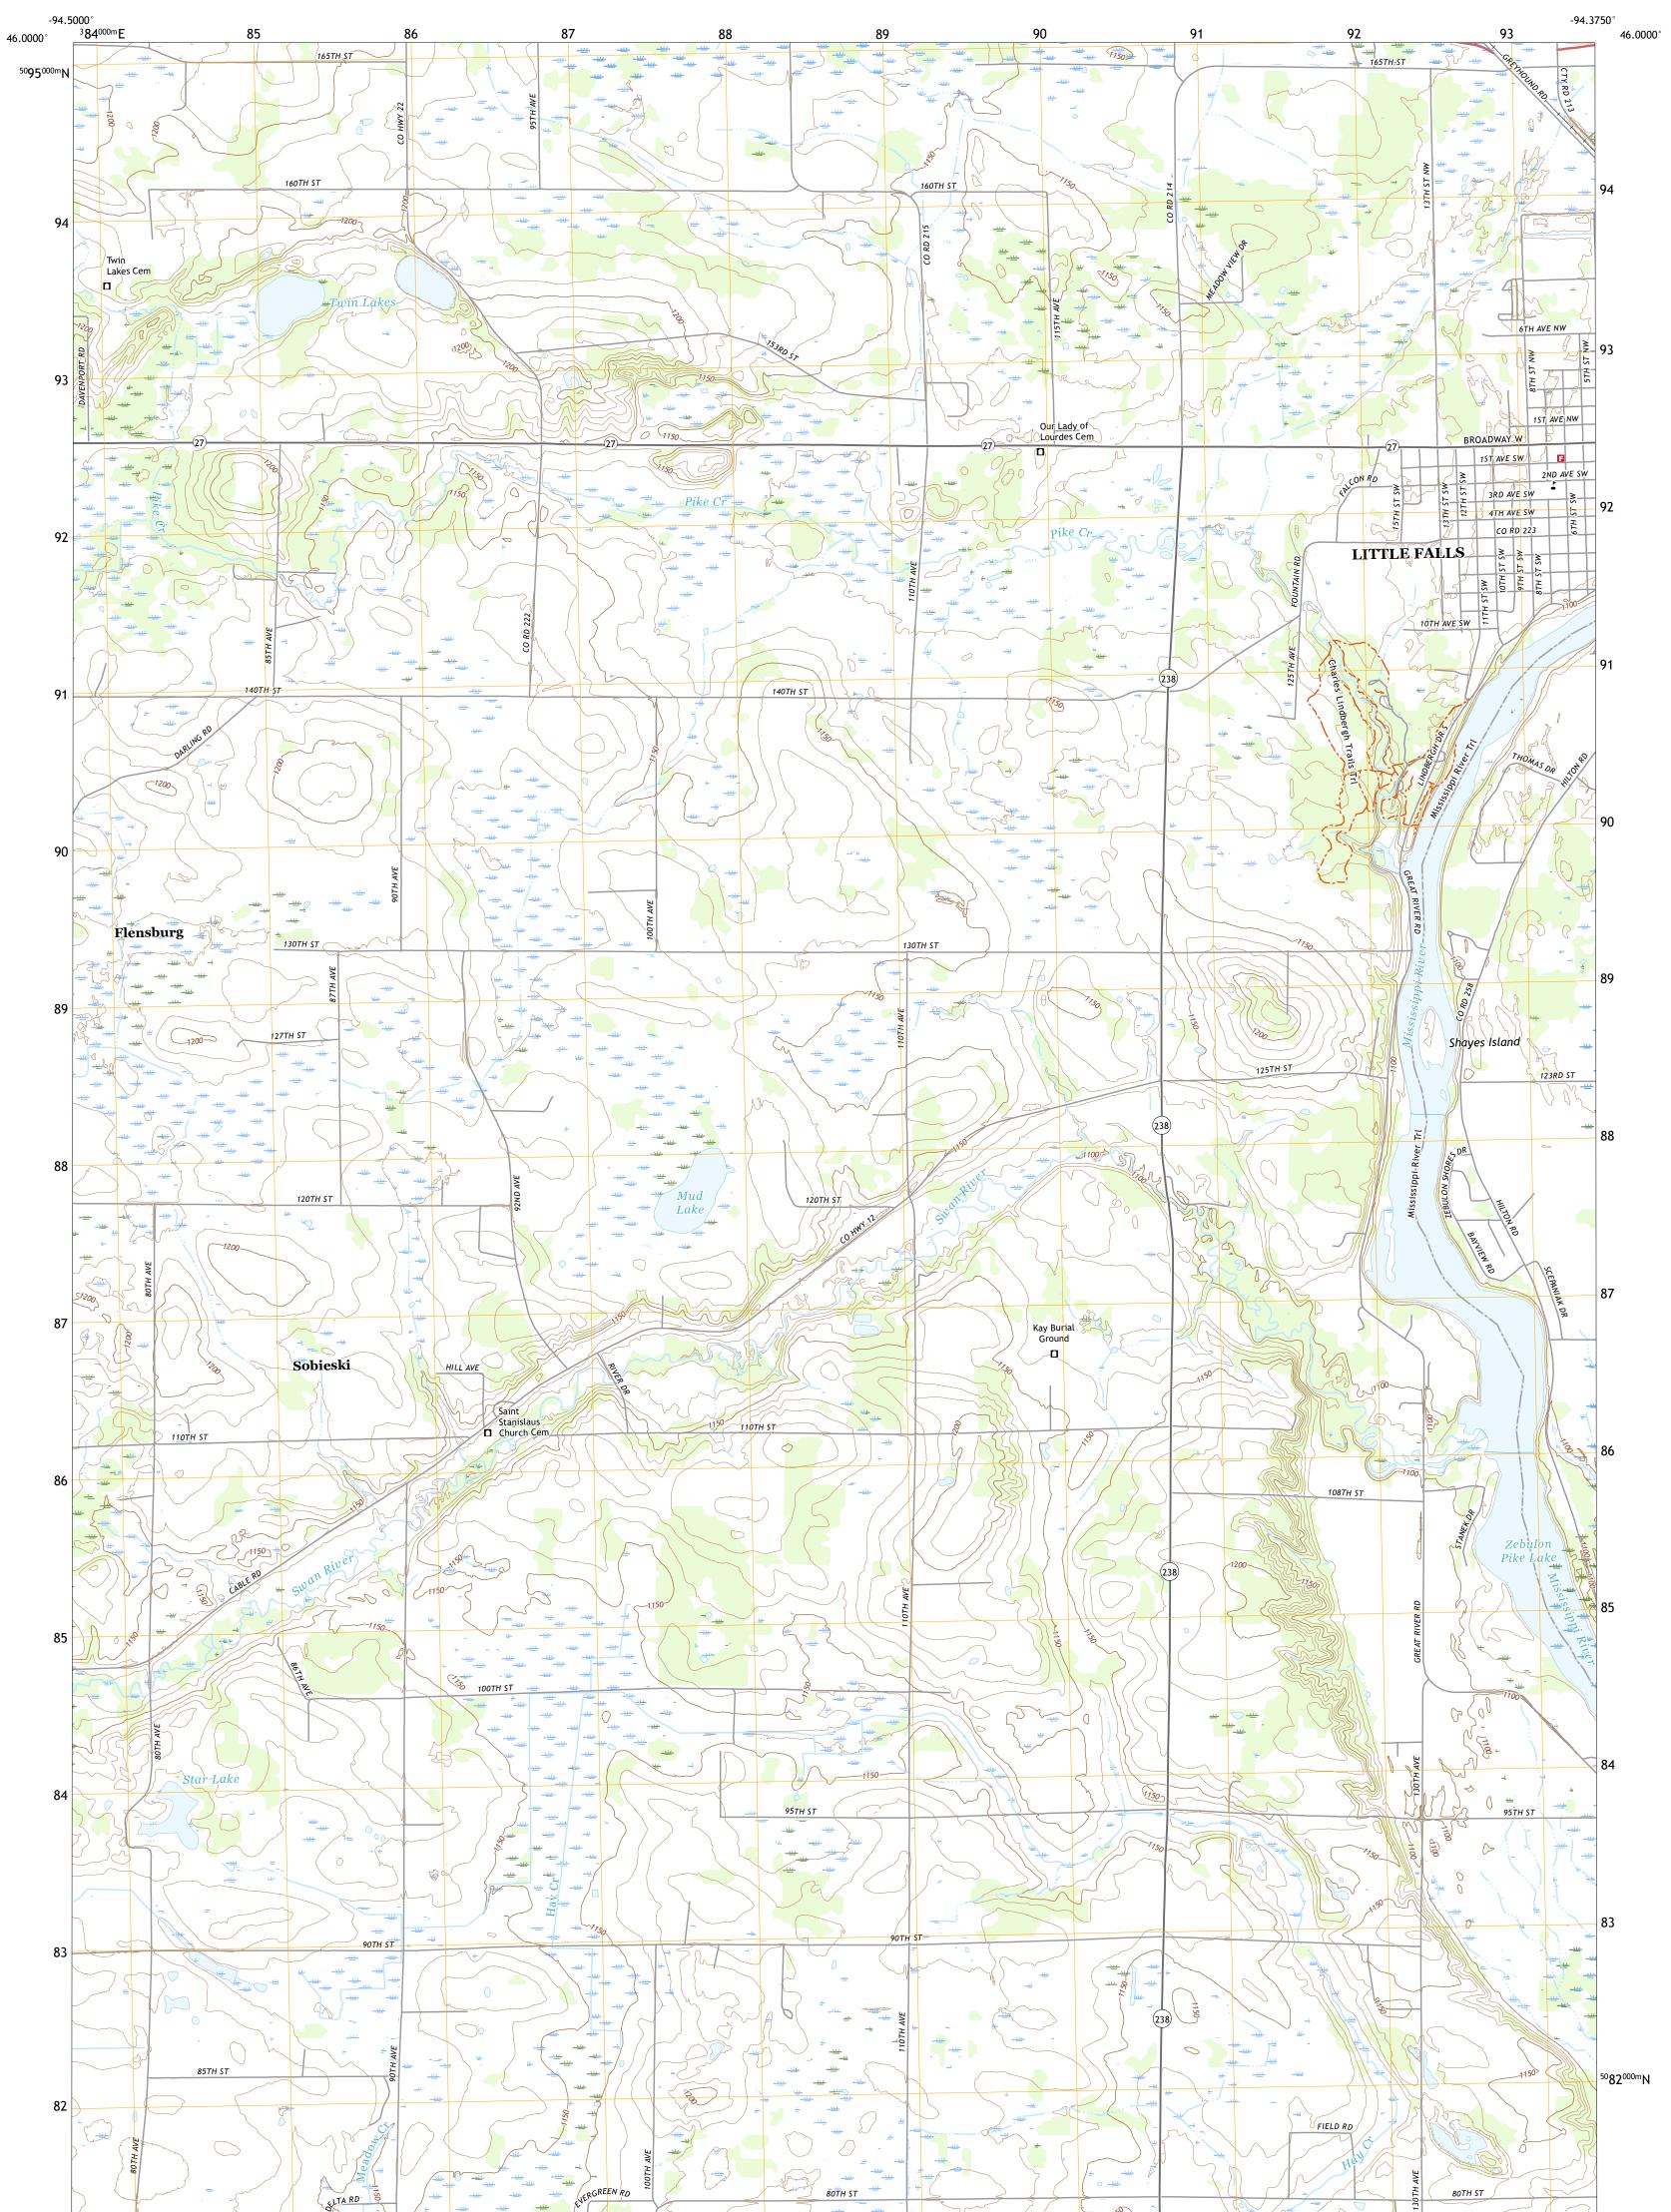

## U.S. DEPARTMENT OF THE INTERIOR U.S. GEOLOGICAL SURVEY

LITTLE FALLS WEST QUADRANGLE MINNESOTA - MORRISON COUNTY 7.5-MINUTE SERIES

Produced by the United States Geological Survey North American Datum of 1983 (NAD83) World Geodetic System of 1984 (WGS84). Projection and 1 000-meter grid:Universal Transverse Mercator, Zone 15T This map is not a legal document. Boundaries may be generalized for this map scale. Private lands within government reservations may not be shown. Obtain permission before entering private lands.