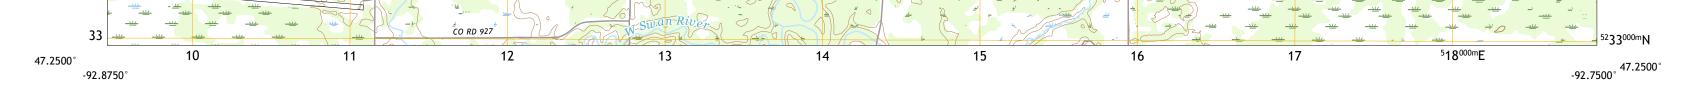

## U.S. DEPARTMENT OF THE INTERIOR U.S. GEOLOGICAL SURVEY

LITTLE SWAN QUADRANGLE MINNESOTA - SAINT LOUIS COUNTY 7.5-MINUTE SERIES

| -92.87<br>47.3750°                 |                                        | 11 12                                                                                           |                                                                                                                                                                                                      | 13 14                                 |                                                                                    | 15 1                                  | 6                                                                                            | 7 18                                                                                      | -92.7500°<br>47.3750°                                                                     |
|------------------------------------|----------------------------------------|-------------------------------------------------------------------------------------------------|------------------------------------------------------------------------------------------------------------------------------------------------------------------------------------------------------|---------------------------------------|------------------------------------------------------------------------------------|---------------------------------------|----------------------------------------------------------------------------------------------|-------------------------------------------------------------------------------------------|-------------------------------------------------------------------------------------------|
| 47.3750                            |                                        |                                                                                                 | 単<br>ま<br>ま<br>よ<br>本<br>ま<br>・<br>、<br>本<br>、<br>本<br>、<br>本<br>、<br>本<br>、<br>本<br>、<br>本<br>、<br>本<br>、<br>本<br>、<br>本<br>、<br>本<br>、<br>、<br>、<br>、<br>、<br>、<br>、<br>、<br>、<br>、<br>、<br>、<br>、 |                                       |                                                                                    | ▲ ┘ ⊥ ⊥ ⊥ ⊥                           |                                                                                              |                                                                                           | 47.3750                                                                                   |
|                                    |                                        | CO HWY 16 <sup>4</sup> 4                                                                        |                                                                                                                                                                                                      |                                       |                                                                                    |                                       |                                                                                              |                                                                                           |                                                                                           |
|                                    |                                        |                                                                                                 |                                                                                                                                                                                                      |                                       |                                                                                    |                                       |                                                                                              | ······································                                                    | ······································                                                    |
| <sup>52</sup> 46 <sup>000m</sup> N |                                        |                                                                                                 |                                                                                                                                                                                                      |                                       |                                                                                    |                                       |                                                                                              | ······································                                                    | <u> </u>                                                                                  |
|                                    |                                        |                                                                                                 |                                                                                                                                                                                                      |                                       |                                                                                    |                                       |                                                                                              | ······································                                                    | —————————————————————————————————————                                                     |
| _                                  |                                        | MATEZEVICH RD                                                                                   |                                                                                                                                                                                                      | MESTEK RD                             |                                                                                    |                                       |                                                                                              |                                                                                           | * <u>*</u> * *                                                                            |
|                                    |                                        |                                                                                                 |                                                                                                                                                                                                      |                                       | ≝ <u></u> ≝ <u></u> <del>≝</del> <u></u> <del>≝</del> <u></u> <del>≝</del> <u></u> | · · · · · · · · · · · · · · · · · · · |                                                                                              | · · · · · · · · · · · · · · · · · · ·                                                     | →, <u> </u>                                                                               |
| 45                                 | ······································ |                                                                                                 |                                                                                                                                                                                                      |                                       |                                                                                    |                                       |                                                                                              | <u>→</u> | <u>– – – – – – – – – – – – – – – – – – – </u>                                             |
| -                                  | KOIVU RD                               |                                                                                                 |                                                                                                                                                                                                      | FÖSS RD +                             |                                                                                    | · · · · · · · · · · · · · · · · · · · | * * * * * /*<br>* * * * /*                                                                   |                                                                                           |                                                                                           |
|                                    |                                        |                                                                                                 |                                                                                                                                                                                                      |                                       |                                                                                    | · · · · · · · · · · · · · · · · · · · | · · · · · · · · · · · · · · · · · · ·                                                        |                                                                                           | ≝ ≝ ≝ ≝<br>≝ ₩ ₩ ₩                                                                        |
|                                    |                                        |                                                                                                 | - (                                                                                                                                                                                                  |                                       |                                                                                    | * * * * * * *                         | . <u> </u>                                                                                   |                                                                                           |                                                                                           |
| 44                                 |                                        |                                                                                                 |                                                                                                                                                                                                      |                                       | · · · · · · · · · · · · · · · · · · ·                                              |                                       | · · · · · · · · · · · · · · · · · · ·                                                        | · · · · · · · · · · · · · · · · · · ·                                                     | <u> </u>                                                                                  |
|                                    |                                        | NORTHWOOD DR                                                                                    |                                                                                                                                                                                                      |                                       |                                                                                    |                                       | · · · · · · · · · · · · · · · · · · ·                                                        |                                                                                           | <u> </u>                                                                                  |
|                                    |                                        |                                                                                                 |                                                                                                                                                                                                      |                                       |                                                                                    |                                       | · · · · · · · · · · · · · · · · · · ·                                                        | · · · · · · · · · · · · · · · · · · ·                                                     |                                                                                           |
|                                    |                                        |                                                                                                 |                                                                                                                                                                                                      |                                       |                                                                                    |                                       |                                                                                              | ······································                                                    | ······································                                                    |
| 43                                 |                                        |                                                                                                 |                                                                                                                                                                                                      |                                       |                                                                                    |                                       | · · · · · · · · · · · · · · · · · · ·                                                        |                                                                                           | <u> </u>                                                                                  |
|                                    |                                        |                                                                                                 | EWTON RE                                                                                                                                                                                             |                                       |                                                                                    |                                       | ······································                                                       |                                                                                           |                                                                                           |
| 7                                  |                                        |                                                                                                 |                                                                                                                                                                                                      |                                       |                                                                                    |                                       | ······································                                                       |                                                                                           | - <u> </u>                                                                                |
|                                    |                                        |                                                                                                 |                                                                                                                                                                                                      |                                       |                                                                                    |                                       |                                                                                              |                                                                                           | ······································                                                    |
| 42                                 | * * * * * * * * * * * * * * * * * * *  |                                                                                                 |                                                                                                                                                                                                      |                                       |                                                                                    |                                       |                                                                                              |                                                                                           | 42<br>************************************                                                |
|                                    |                                        | HI                                                                                              | BBING                                                                                                                                                                                                |                                       |                                                                                    |                                       |                                                                                              |                                                                                           |                                                                                           |
|                                    |                                        |                                                                                                 | +                                                                                                                                                                                                    |                                       |                                                                                    |                                       |                                                                                              | · · · · · · · · · · · · · · · · · · ·                                                     |                                                                                           |
|                                    |                                        |                                                                                                 |                                                                                                                                                                                                      |                                       |                                                                                    |                                       |                                                                                              | · · · · · · · · · · · · · · · · · · ·                                                     |                                                                                           |
| 41                                 | * * * * * *<br>* * * * *               |                                                                                                 | A Start                                                                                                                                                                                              | * * * * * * * *                       |                                                                                    | * * * * * * * * * * * * * * * * * * * |                                                                                              | * * * * * * *<br>* * * * * *                                                              | <u> </u>                                                                                  |
| ¥                                  |                                        | 30 6 25                                                                                         |                                                                                                                                                                                                      |                                       |                                                                                    |                                       |                                                                                              | · · · · · · · · · · · · · · · · · · ·                                                     |                                                                                           |
| ¥                                  |                                        |                                                                                                 |                                                                                                                                                                                                      |                                       |                                                                                    |                                       | ~ <u>~</u>  | · <u> </u>                                                                                | <u> </u>                                                                                  |
| 40 =                               |                                        |                                                                                                 |                                                                                                                                                                                                      |                                       |                                                                                    |                                       | <u>—</u><br><u>—</u><br><u>—</u><br><u>—</u><br><u>—</u><br><u>—</u><br><u>—</u><br><u>—</u> |                                                                                           | <u>* * *</u><br><u>* * *</u> .<br><u>* * *</u> 40                                         |
| -                                  |                                        | 1300                                                                                            |                                                                                                                                                                                                      |                                       |                                                                                    | RD 534                                |                                                                                              | · · · · · · · · · · · · · · · · · · ·                                                     | * * * *<br>* * * *<br>* * *                                                               |
| -                                  |                                        |                                                                                                 |                                                                                                                                                                                                      |                                       |                                                                                    |                                       |                                                                                              | · · · · · · · · · · · · · · · · · · ·                                                     |                                                                                           |
| 2-<br>                             |                                        |                                                                                                 |                                                                                                                                                                                                      |                                       |                                                                                    | ₩ ₩ ₩ ₽                               |                                                                                              | * * * * * * * * * * * * * * * * * * *                                                     | <u>* * * *</u>                                                                            |
| 39 <del>*</del>                    |                                        |                                                                                                 |                                                                                                                                                                                                      |                                       |                                                                                    |                                       | <u> </u>                                                                                     | <u>* * * * *</u> *                                                                        | <u><u> </u></u>                                                                           |
| -                                  |                                        |                                                                                                 |                                                                                                                                                                                                      |                                       |                                                                                    |                                       |                                                                                              |                                                                                           |                                                                                           |
| <u>+</u>                           |                                        |                                                                                                 |                                                                                                                                                                                                      |                                       |                                                                                    |                                       |                                                                                              |                                                                                           |                                                                                           |
| -                                  |                                        |                                                                                                 |                                                                                                                                                                                                      | e Swan                                |                                                                                    |                                       |                                                                                              |                                                                                           |                                                                                           |
| 38 -                               |                                        |                                                                                                 | RUNK RD                                                                                                                                                                                              |                                       |                                                                                    |                                       |                                                                                              |                                                                                           | 38                                                                                        |
| -                                  |                                        | Swan-Gem                                                                                        | MLANDS-1                                                                                                                                                                                             |                                       |                                                                                    | KD 230                                |                                                                                              |                                                                                           |                                                                                           |
| <u>+</u>                           |                                        |                                                                                                 | MEAD                                                                                                                                                                                                 | ————————————————————————————————————— |                                                                                    |                                       |                                                                                              |                                                                                           |                                                                                           |
|                                    |                                        |                                                                                                 |                                                                                                                                                                                                      |                                       |                                                                                    |                                       |                                                                                              |                                                                                           |                                                                                           |
| 37                                 | · · · · · · · · · · · · · · · · · · ·  |                                                                                                 |                                                                                                                                                                                                      |                                       |                                                                                    |                                       | * * * * *<br>* * * * *<br>* * * *                                                            |                                                                                           | 37                                                                                        |
|                                    |                                        |                                                                                                 | Studies to                                                                                                                                                                                           |                                       |                                                                                    | · · · · · · · · · · · · · · · · · · · | * * * * *<br>* * * * *<br>* * * * *                                                          |                                                                                           |                                                                                           |
| -<br>                              |                                        |                                                                                                 | 3 3 4 6 7                                                                                                                                                                                            |                                       |                                                                                    | · · · · · · · · · · · · · · · · · · · | - <u>-</u>                                                                                   |                                                                                           |                                                                                           |
| +                                  |                                        |                                                                                                 |                                                                                                                                                                                                      |                                       |                                                                                    | 日本<br>                                | ). <u>*</u> * *<br>* * * *                                                                   | ~~~~~~~~~~~~~~~~~~~~~~~~~~~~~~~~~~~~~~                                                    | ~~~~~~~~~~~~~~~~~~~~~~~~~~~~~~~~~~~~~~                                                    |
| 36                                 |                                        |                                                                                                 |                                                                                                                                                                                                      |                                       |                                                                                    |                                       |                                                                                              |                                                                                           |                                                                                           |
|                                    |                                        |                                                                                                 |                                                                                                                                                                                                      |                                       | A S KYLVEN                                                                         |                                       |                                                                                              | · · · · · · · · · · · · · · · · · · ·                                                     |                                                                                           |
|                                    |                                        | · · · · · · · · · · · · · · · · · · ·                                                           |                                                                                                                                                                                                      |                                       |                                                                                    |                                       |                                                                                              |                                                                                           |                                                                                           |
|                                    |                                        | <u>*68</u>                                                                                      |                                                                                                                                                                                                      |                                       |                                                                                    |                                       |                                                                                              |                                                                                           |                                                                                           |
| 35                                 |                                        | E                                                                                               |                                                                                                                                                                                                      |                                       |                                                                                    |                                       |                                                                                              |                                                                                           | <u>* * * *</u> 35<br><u>* * * *</u><br>* * * *                                            |
| 2                                  |                                        | ₩ <u>₩</u> ₩₩₩₩<br>₩<br>₩<br>₩<br>₩<br>₩<br>₩<br>₩<br>₩<br>₩<br>₩<br>₩<br>₩<br>₩<br>₩<br>₩<br>₩ |                                                                                                                                                                                                      |                                       |                                                                                    |                                       |                                                                                              |                                                                                           | * * * * *<br>* * *                                                                        |
|                                    |                                        |                                                                                                 | * * / ~ ~ *                                                                                                                                                                                          | B. of a                               |                                                                                    |                                       |                                                                                              |                                                                                           | <u> </u>                                                                                  |
| 34                                 |                                        |                                                                                                 |                                                                                                                                                                                                      |                                       |                                                                                    |                                       | CORD 437                                                                                     |                                                                                           | <u><u> </u></u>                                                                           |
|                                    | WSWan River                            |                                                                                                 |                                                                                                                                                                                                      | E SWORL O                             |                                                                                    |                                       |                                                                                              |                                                                                           | * * * * * * * * * * * * * * * * * * *                                                     |
|                                    |                                        |                                                                                                 |                                                                                                                                                                                                      |                                       |                                                                                    |                                       |                                                                                              |                                                                                           | <u>~</u> |
|                                    | Robertson-<br>Field-                   |                                                                                                 | AHANANA -                                                                                                                                                                                            |                                       |                                                                                    |                                       |                                                                                              | · · · · · · · · · · · · · · · · · · ·                                                     | <u>—————————————</u><br>———————————————————————                                           |
| -                                  | <u>* * * * * </u>                      |                                                                                                 | $\neg \circ \cdot \cdot \cdot \circ $                                                                                                                                                                | m-River a                             | × = }                                                                              |                                       | 3) (#) = = = =                                                                               | <u>~</u> | <u>+ -</u>                                                                                |