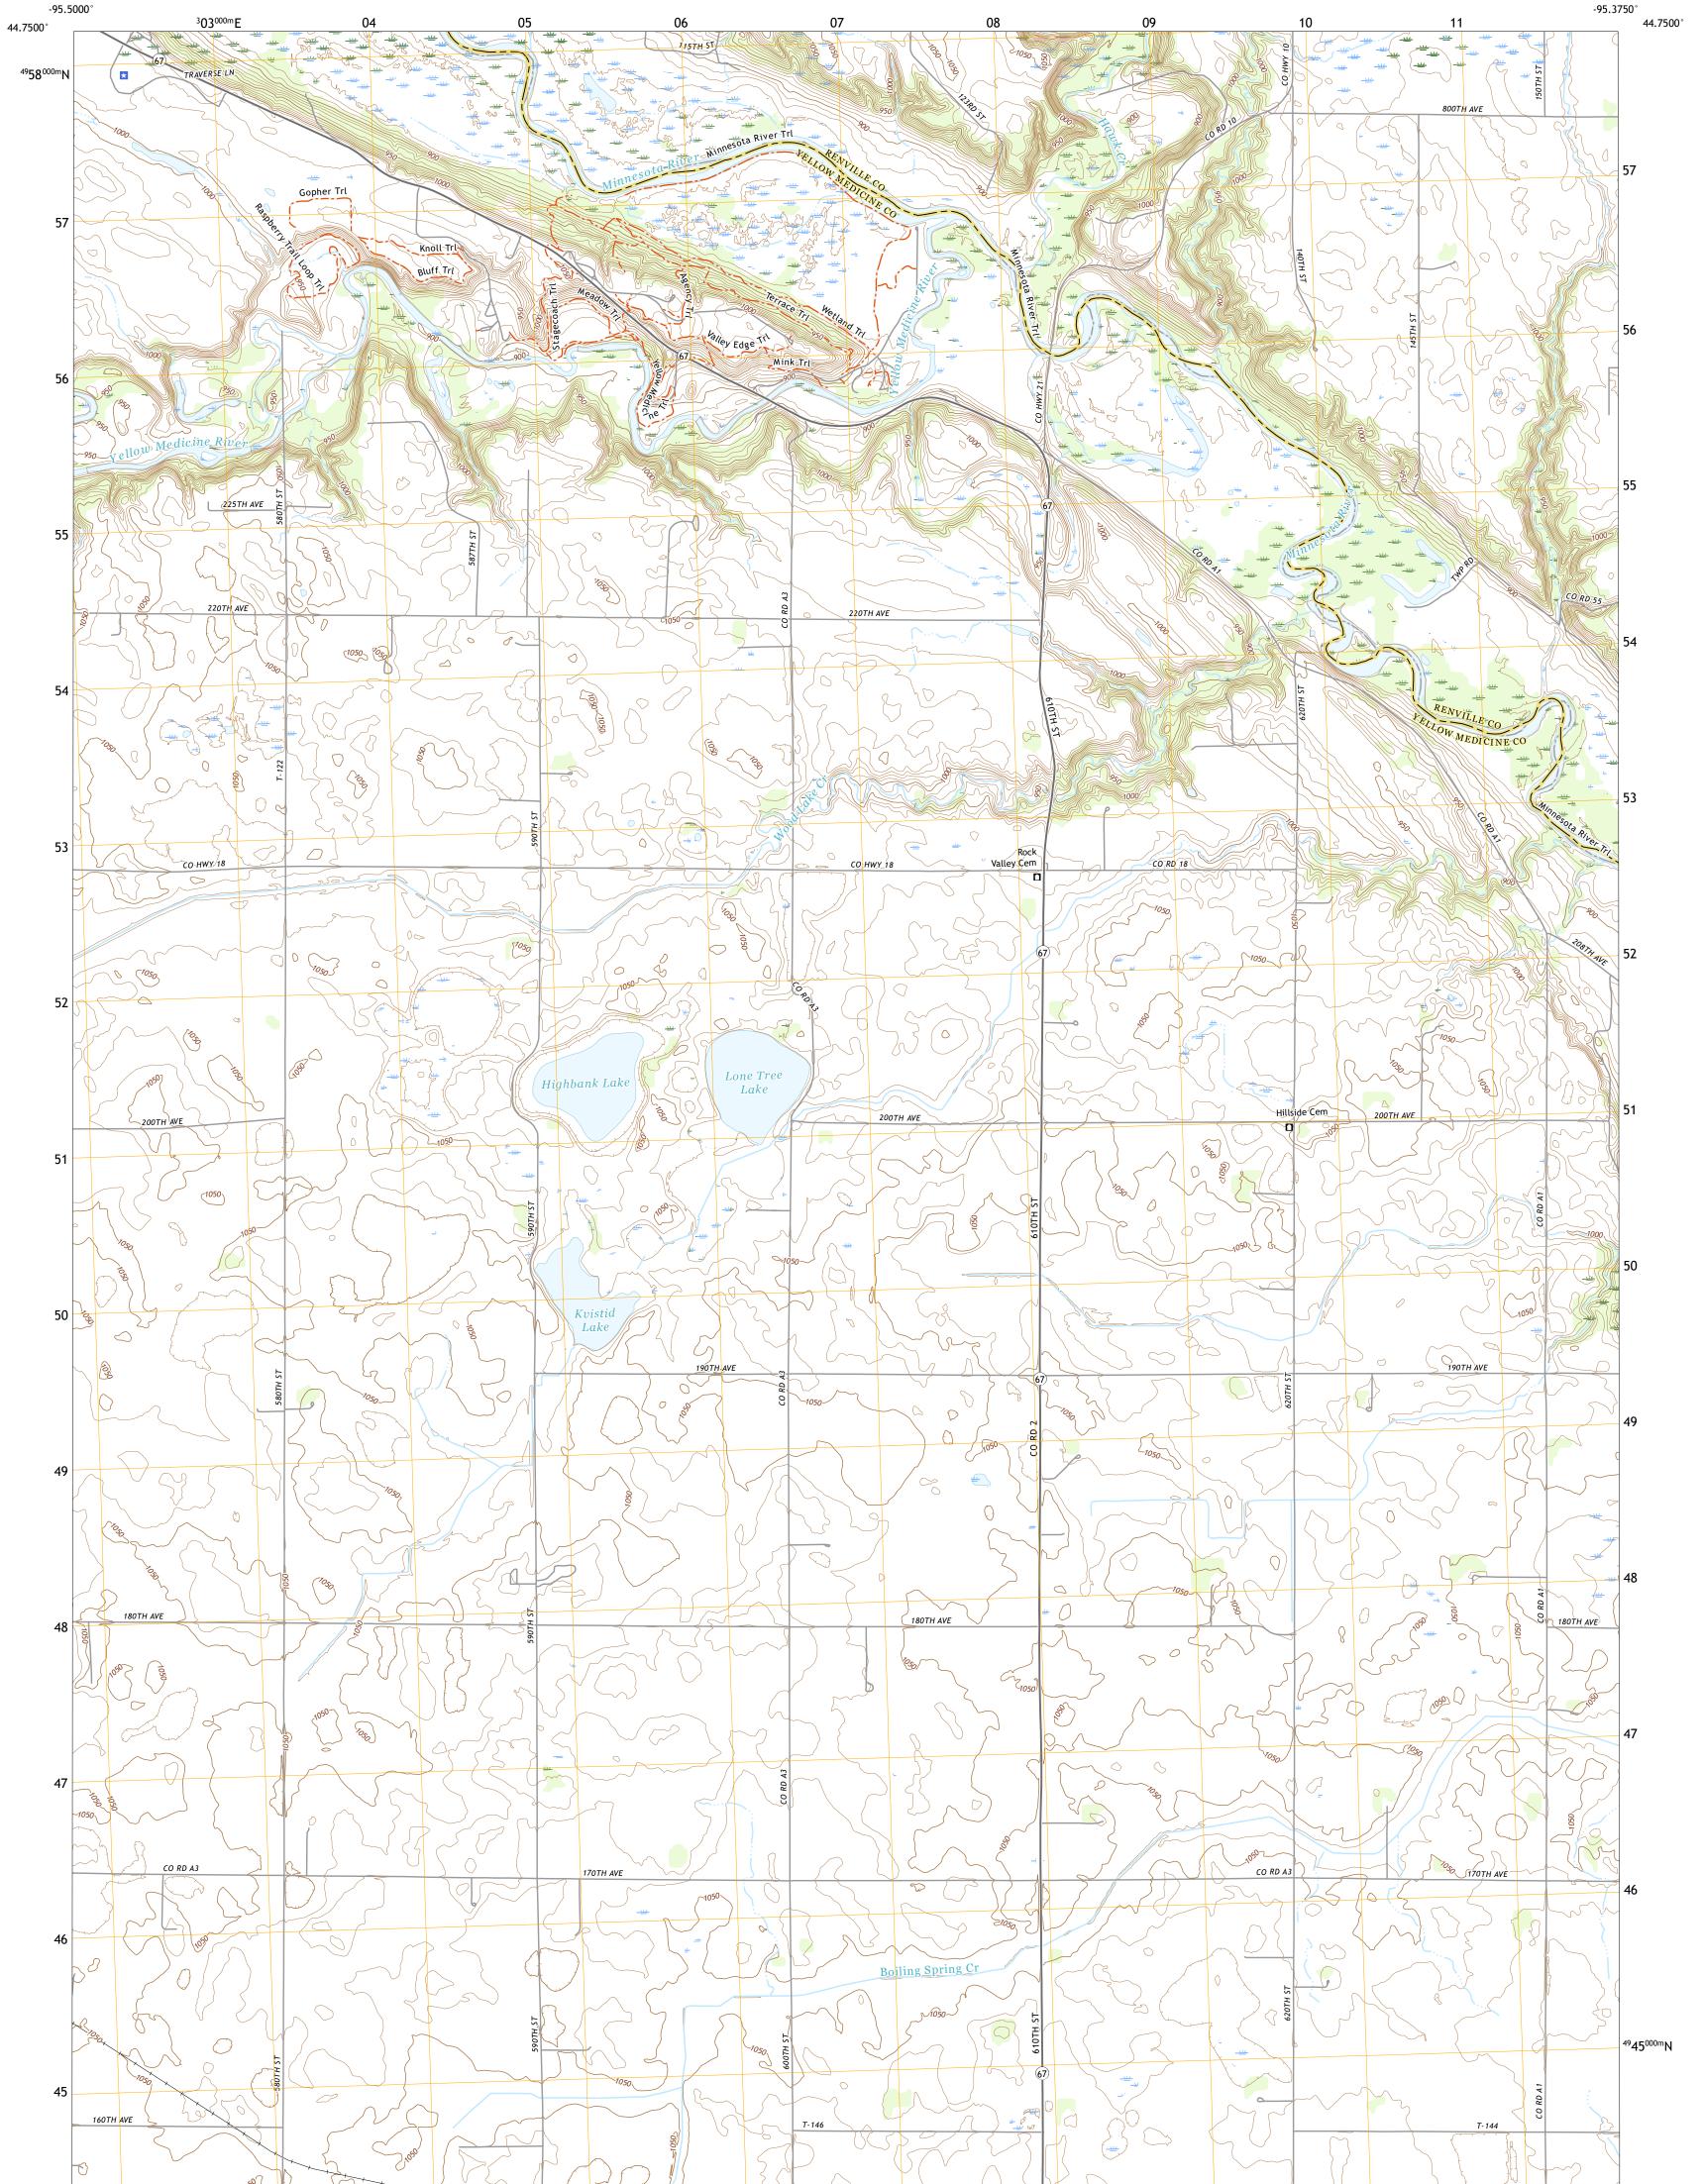

## U.S. DEPARTMENT OF THE INTERIOR U.S. GEOLOGICAL SURVEY

LONE TREE LAKE QUADRANGLE MINNESOTA 7.5-MINUTE SERIES

Produced by the United States Geological Survey North American Datum of 1983 (NAD83) World Geodetic System of 1984 (WGS84). Projection and 1 000-meter grid:Universal Transverse Mercator, Zone 15T This map is not a legal document. Boundaries may be generalized for this map scale. Private lands within government reservations may not be shown. Obtain permission before entering private lands.