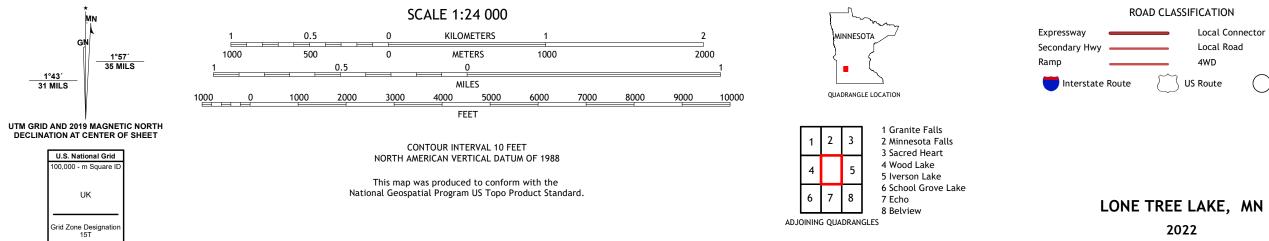

## U.S. DEPARTMENT OF THE INTERIOR U.S. GEOLOGICAL SURVEY

LONE TREE LAKE QUADRANGLE MINNESOTA 7.5-MINUTE SERIES

Produced by the United States Geological Survey North American Datum of 1983 (NAD83) World Geodetic System of 1984 (WGS84). Projection and 1 000-meter grid:Universal Transverse Mercator, Zone 15T This map is not a legal document. Boundaries may be generalized for this map scale. Private lands within government reservations may not be shown. Obtain permission before entering private lands.