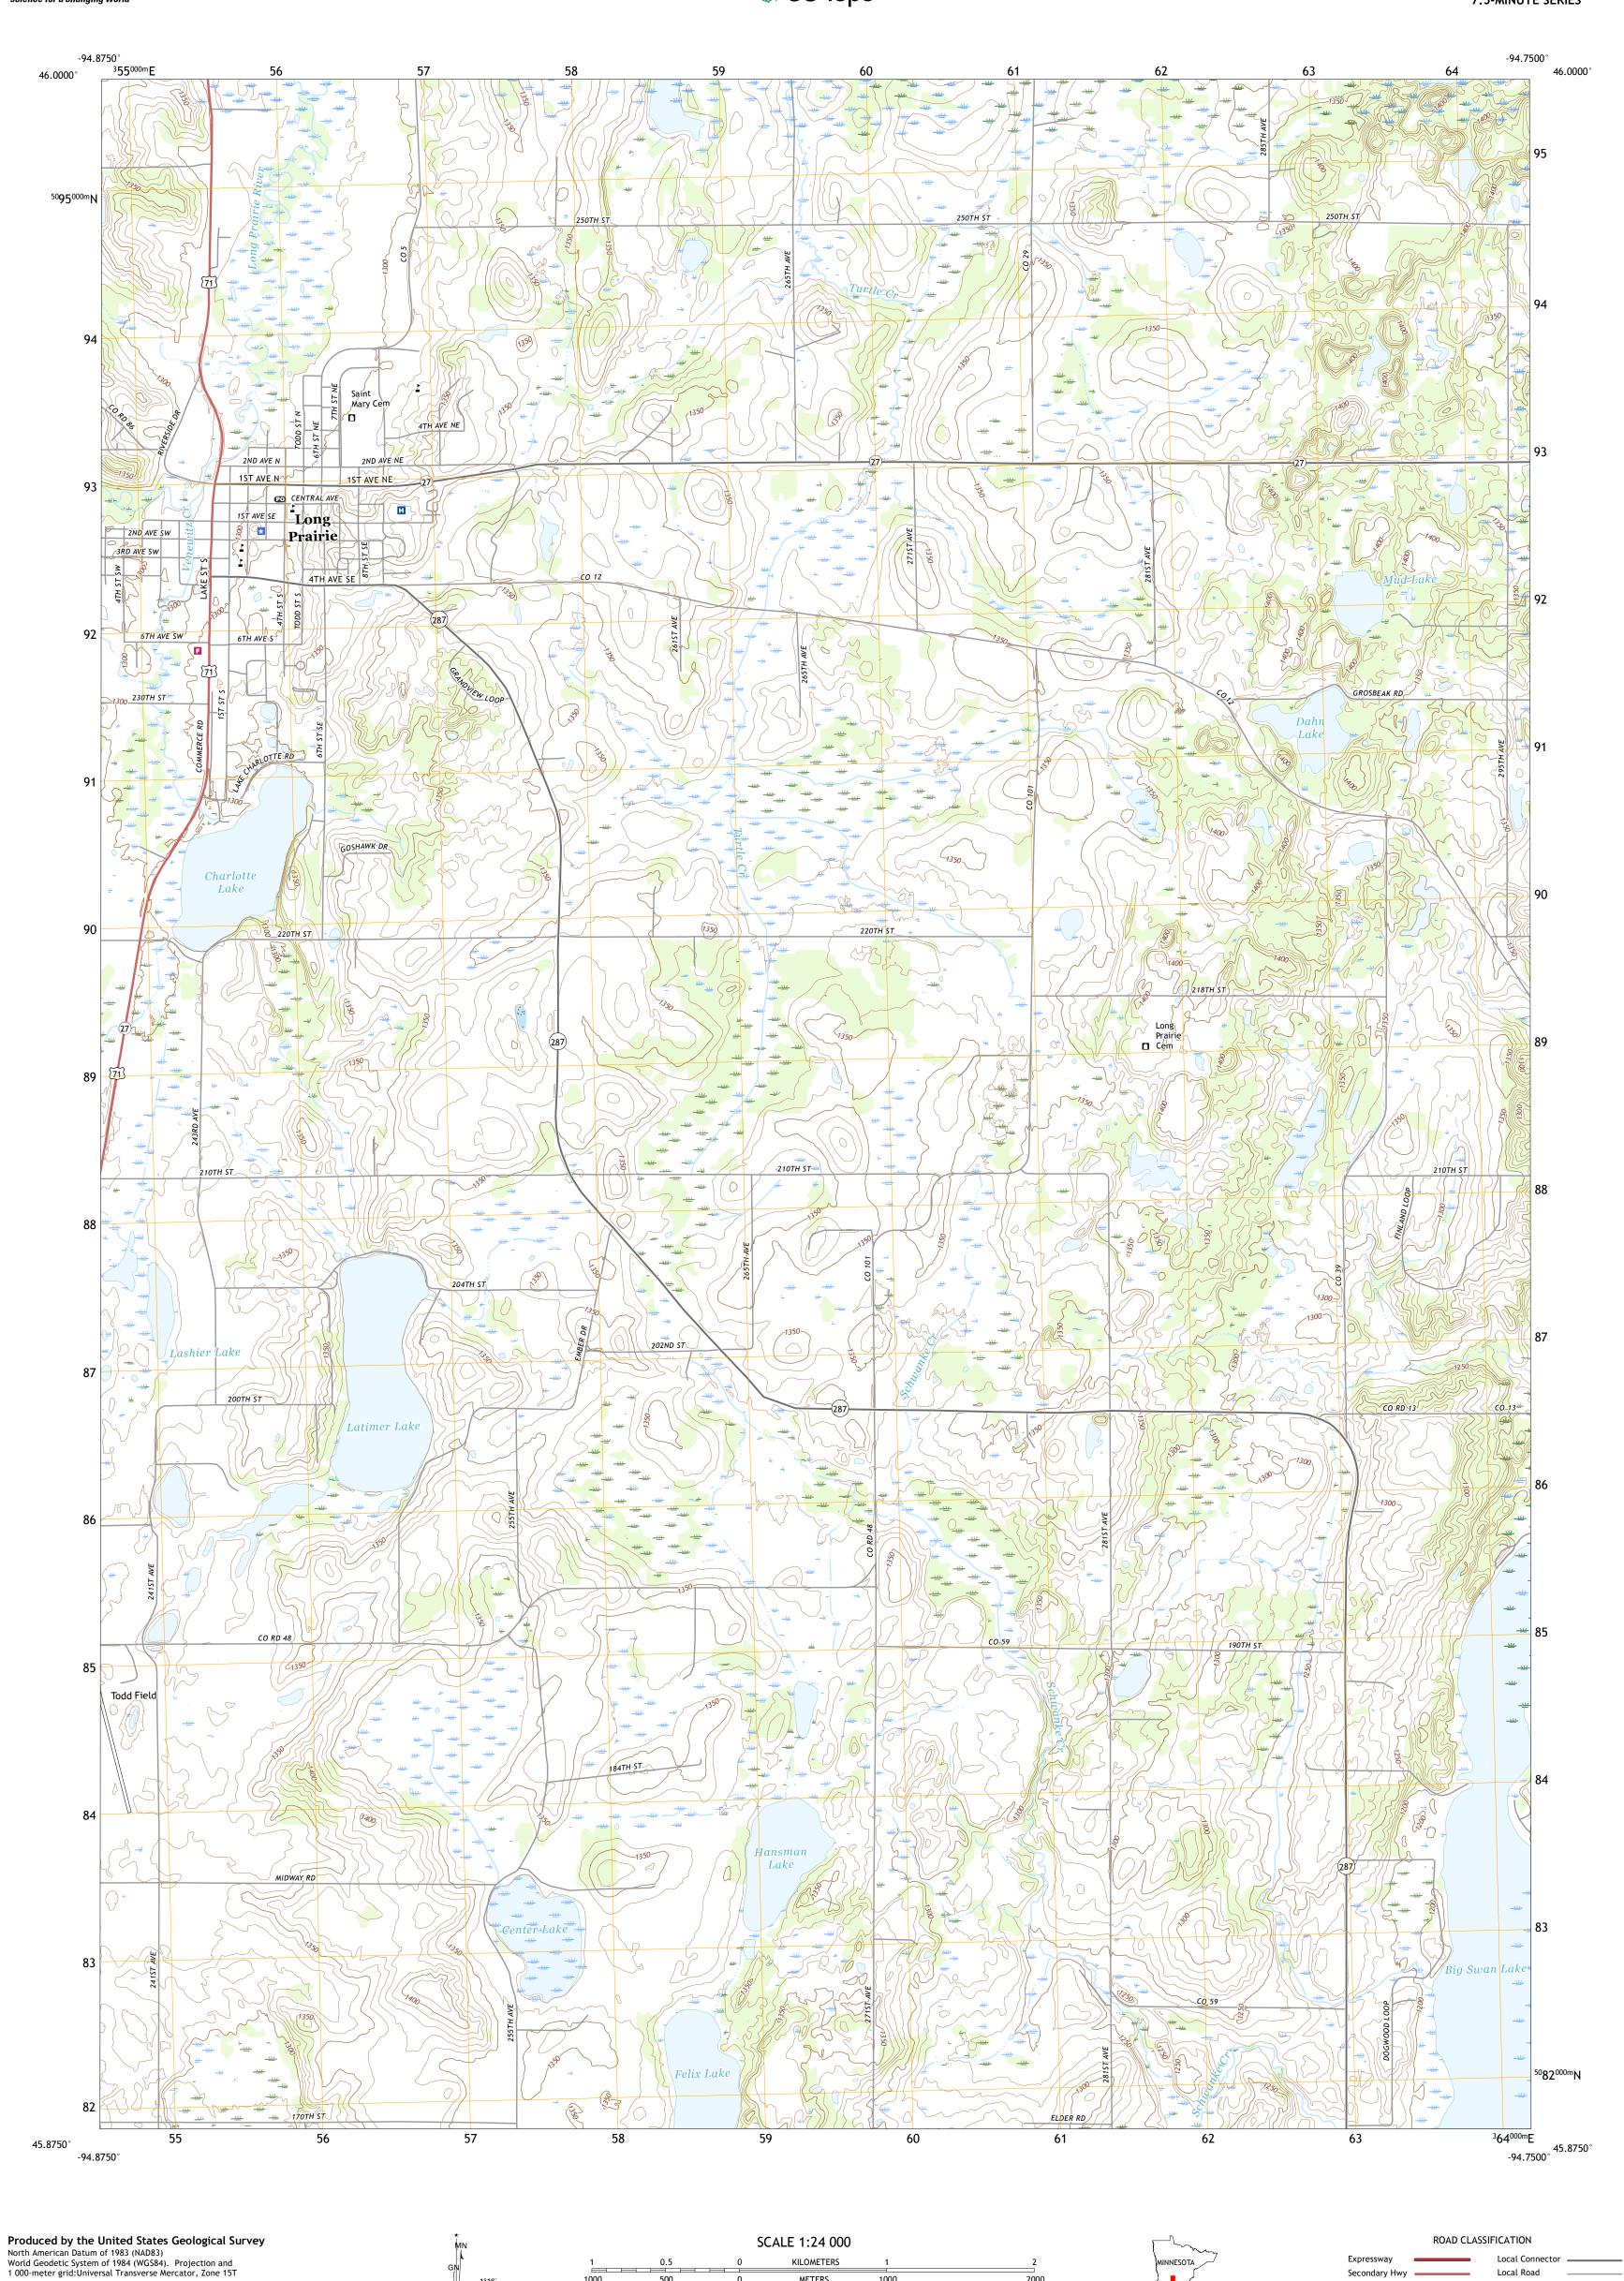

METERS

MILES

4000 5000

FEET

CONTOUR INTERVAL 10 FEET NORTH AMERICAN VERTICAL DATUM OF 1988

This map was produced to conform with the National Geospatial Program US Topo Product Standard, 2011. A metadata file associated with this product is draft version 0.6.18

This map is not a legal document. Boundaries may be generalized for this map scale. Private lands within government reservations may not be shown. Obtain permission before

entering private lands.

1°18′ 23 MILS

UTM GRID AND 2019 MAGNETIC NORTH DECLINATION AT CENTER OF SHEET

U.S. National Grid 100,000 - m Square ID

UL

Grid Zone Designation

4WD

State Route

US Route

Secondary Hwy

Interstate Route

Ramp

1 Browerville SW 2 Browerville 3 Lake Beauty

4 Round Prairie 5 Swanville

6 Sauk Lake

8 Burtrum

ADJOINING QUADRANGLES

7 Ward Springs