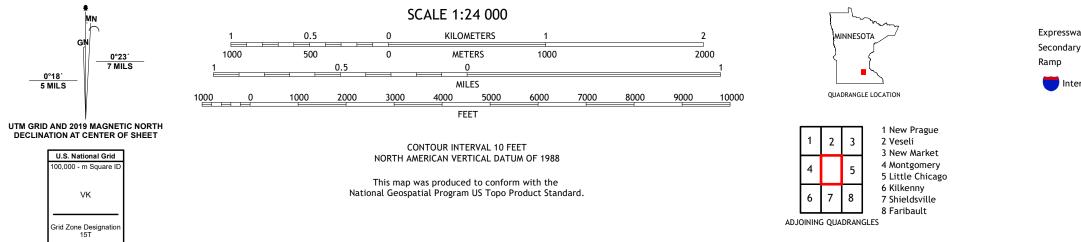

## U.S. DEPARTMENT OF THE INTERIOR U.S. GEOLOGICAL SURVEY

LONSDALE QUADRANGLE MINNESOTA - RICE COUNTY 7.5-MINUTE SERIES

Produced by the United States Geological Survey North American Datum of 1983 (NAD83) World Geodetic System of 1984 (WGS84). Projection and 1 000-meter grid:Universal Transverse Mercator, Zone 15T This map is not a legal document. Boundaries may be generalized for this map scale. Private lands within government reservations may not be shown. Obtain permission before entering private lands.

 Expressway
 Local Connector

 Secondary Hwy
 Local Road

 Ramp
 4WD

 Interstate Route
 US Route

LONSDALE, MN

2022