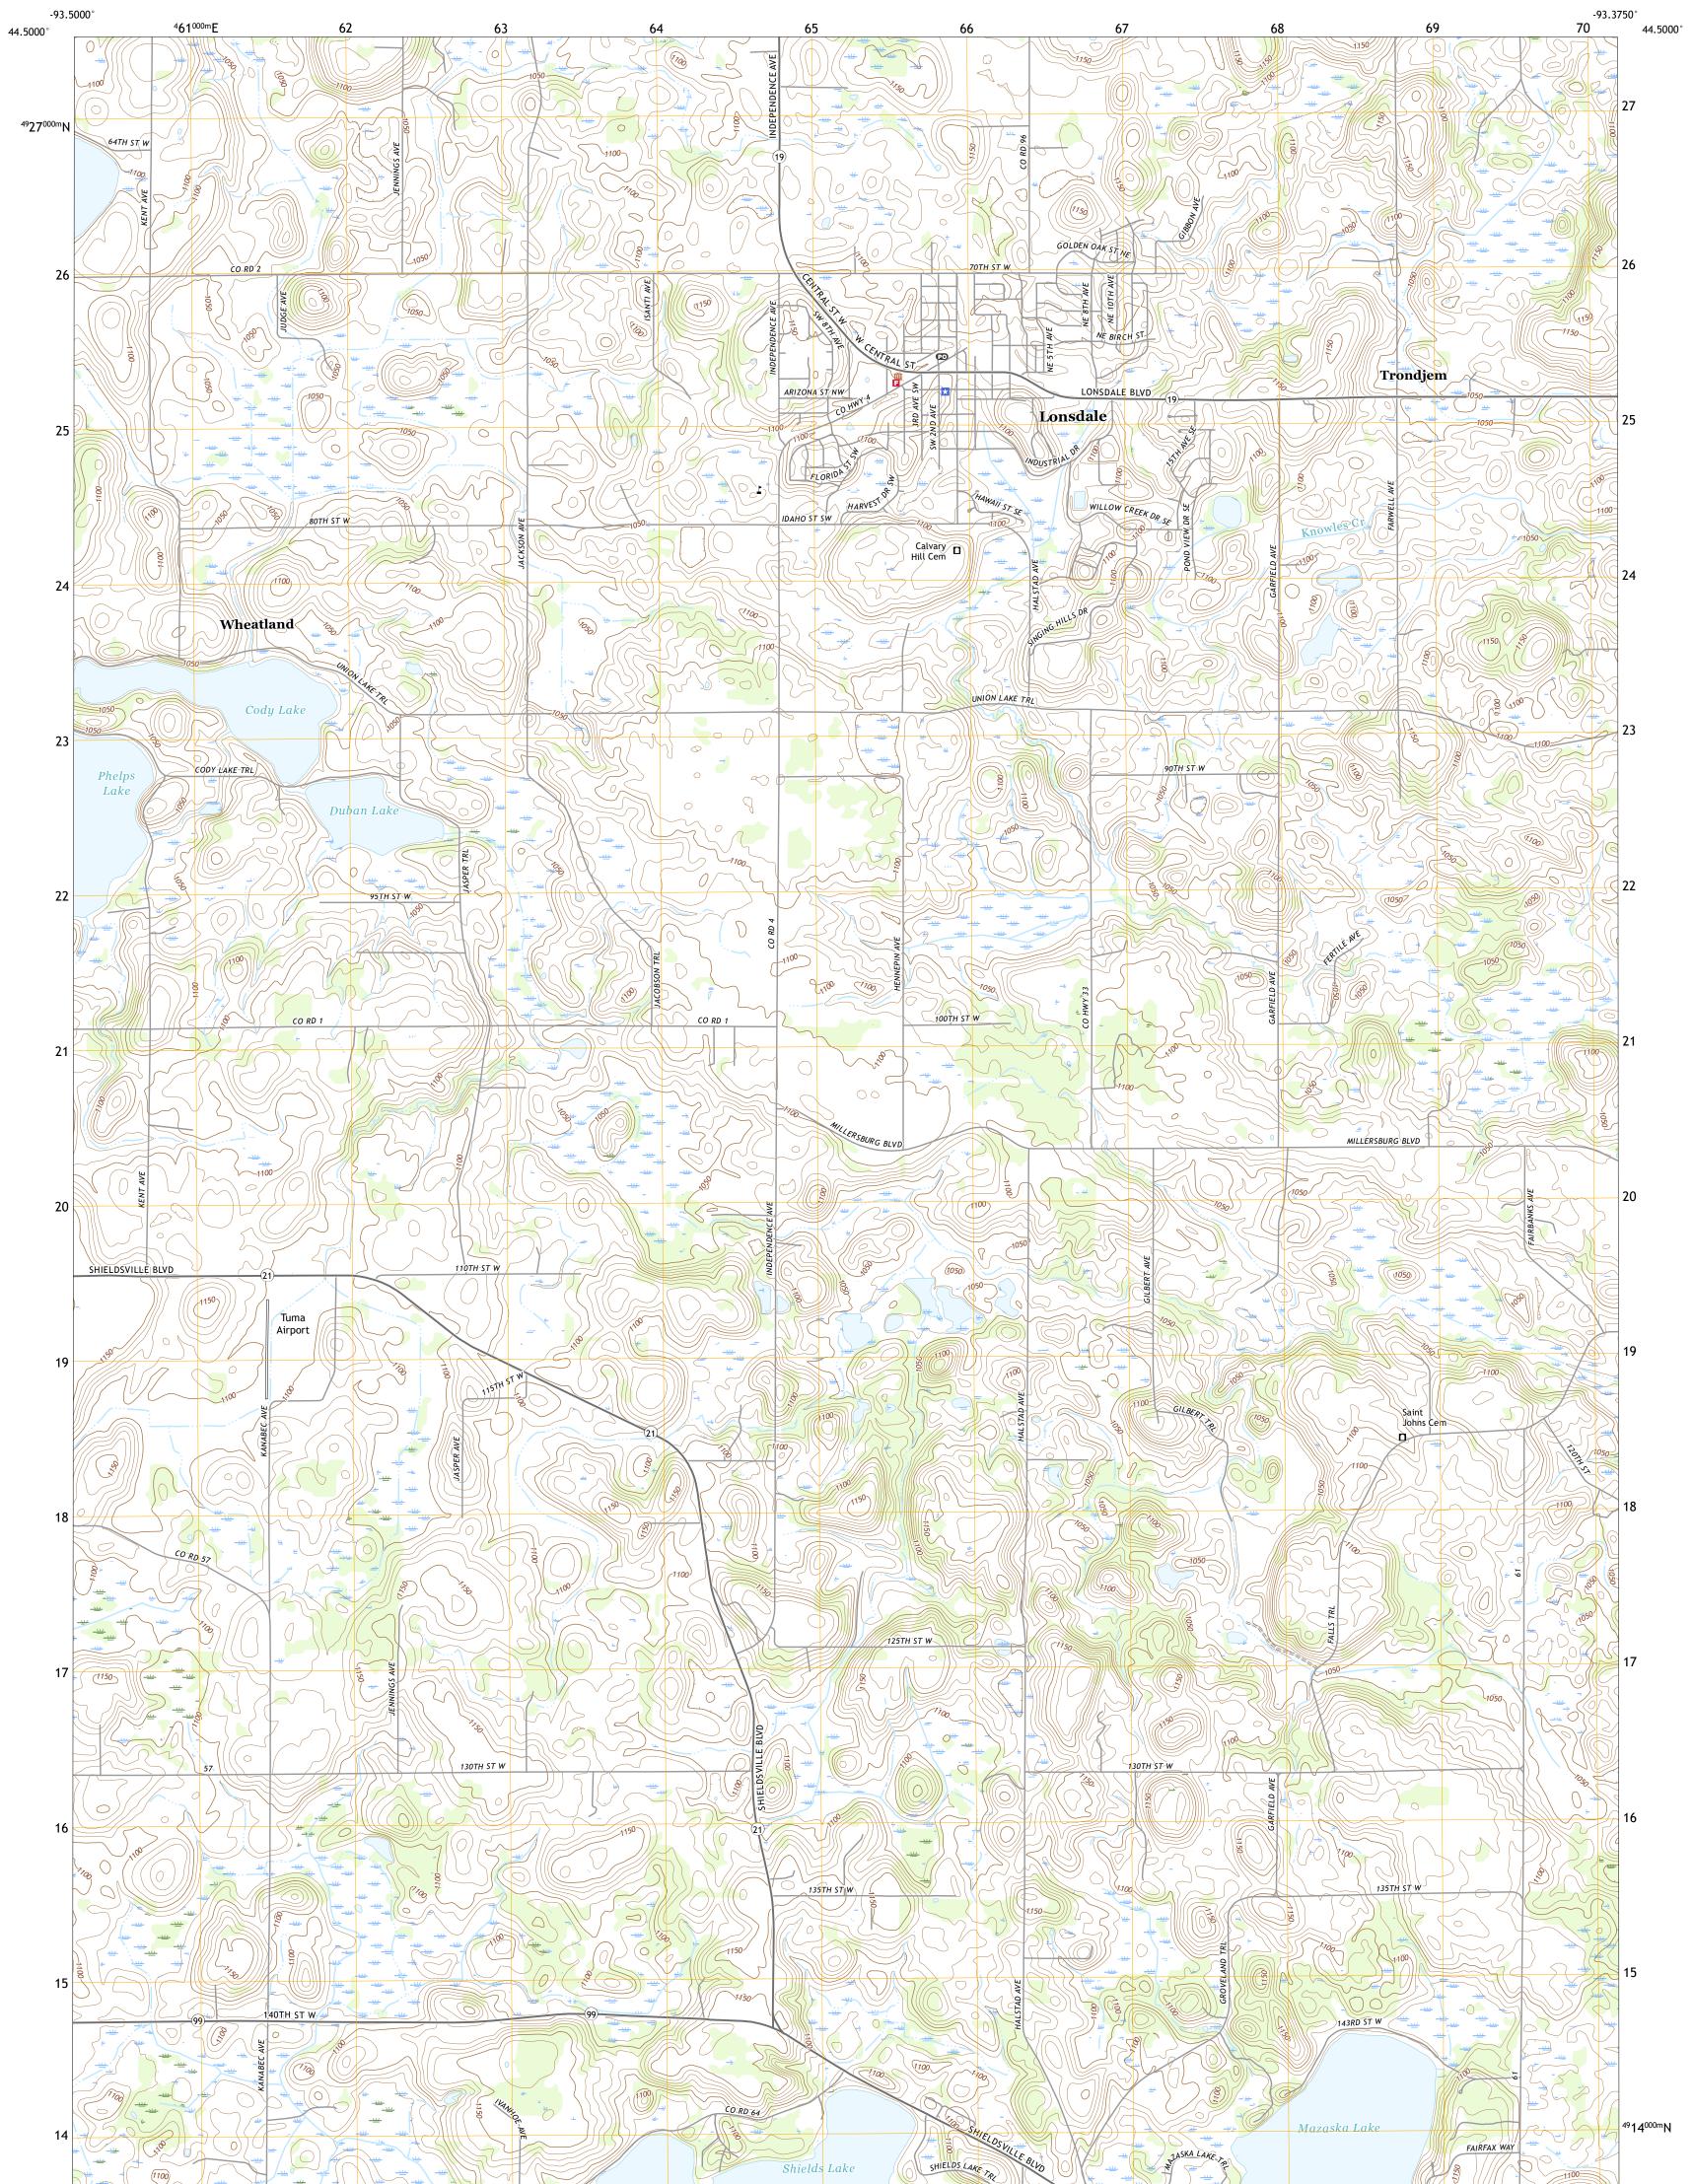

## U.S. DEPARTMENT OF THE INTERIOR U.S. GEOLOGICAL SURVEY

LONSDALE QUADRANGLE MINNESOTA - RICE COUNTY 7.5-MINUTE SERIES

Produced by the United States Geological Survey North American Datum of 1983 (NAD83) World Geodetic System of 1984 (WGS84). Projection and 1 000-meter grid:Universal Transverse Mercator, Zone 15T This map is not a legal document. Boundaries may be generalized for this map scale. Private lands within government reservations may not be shown. Obtain permission before entering private lands.