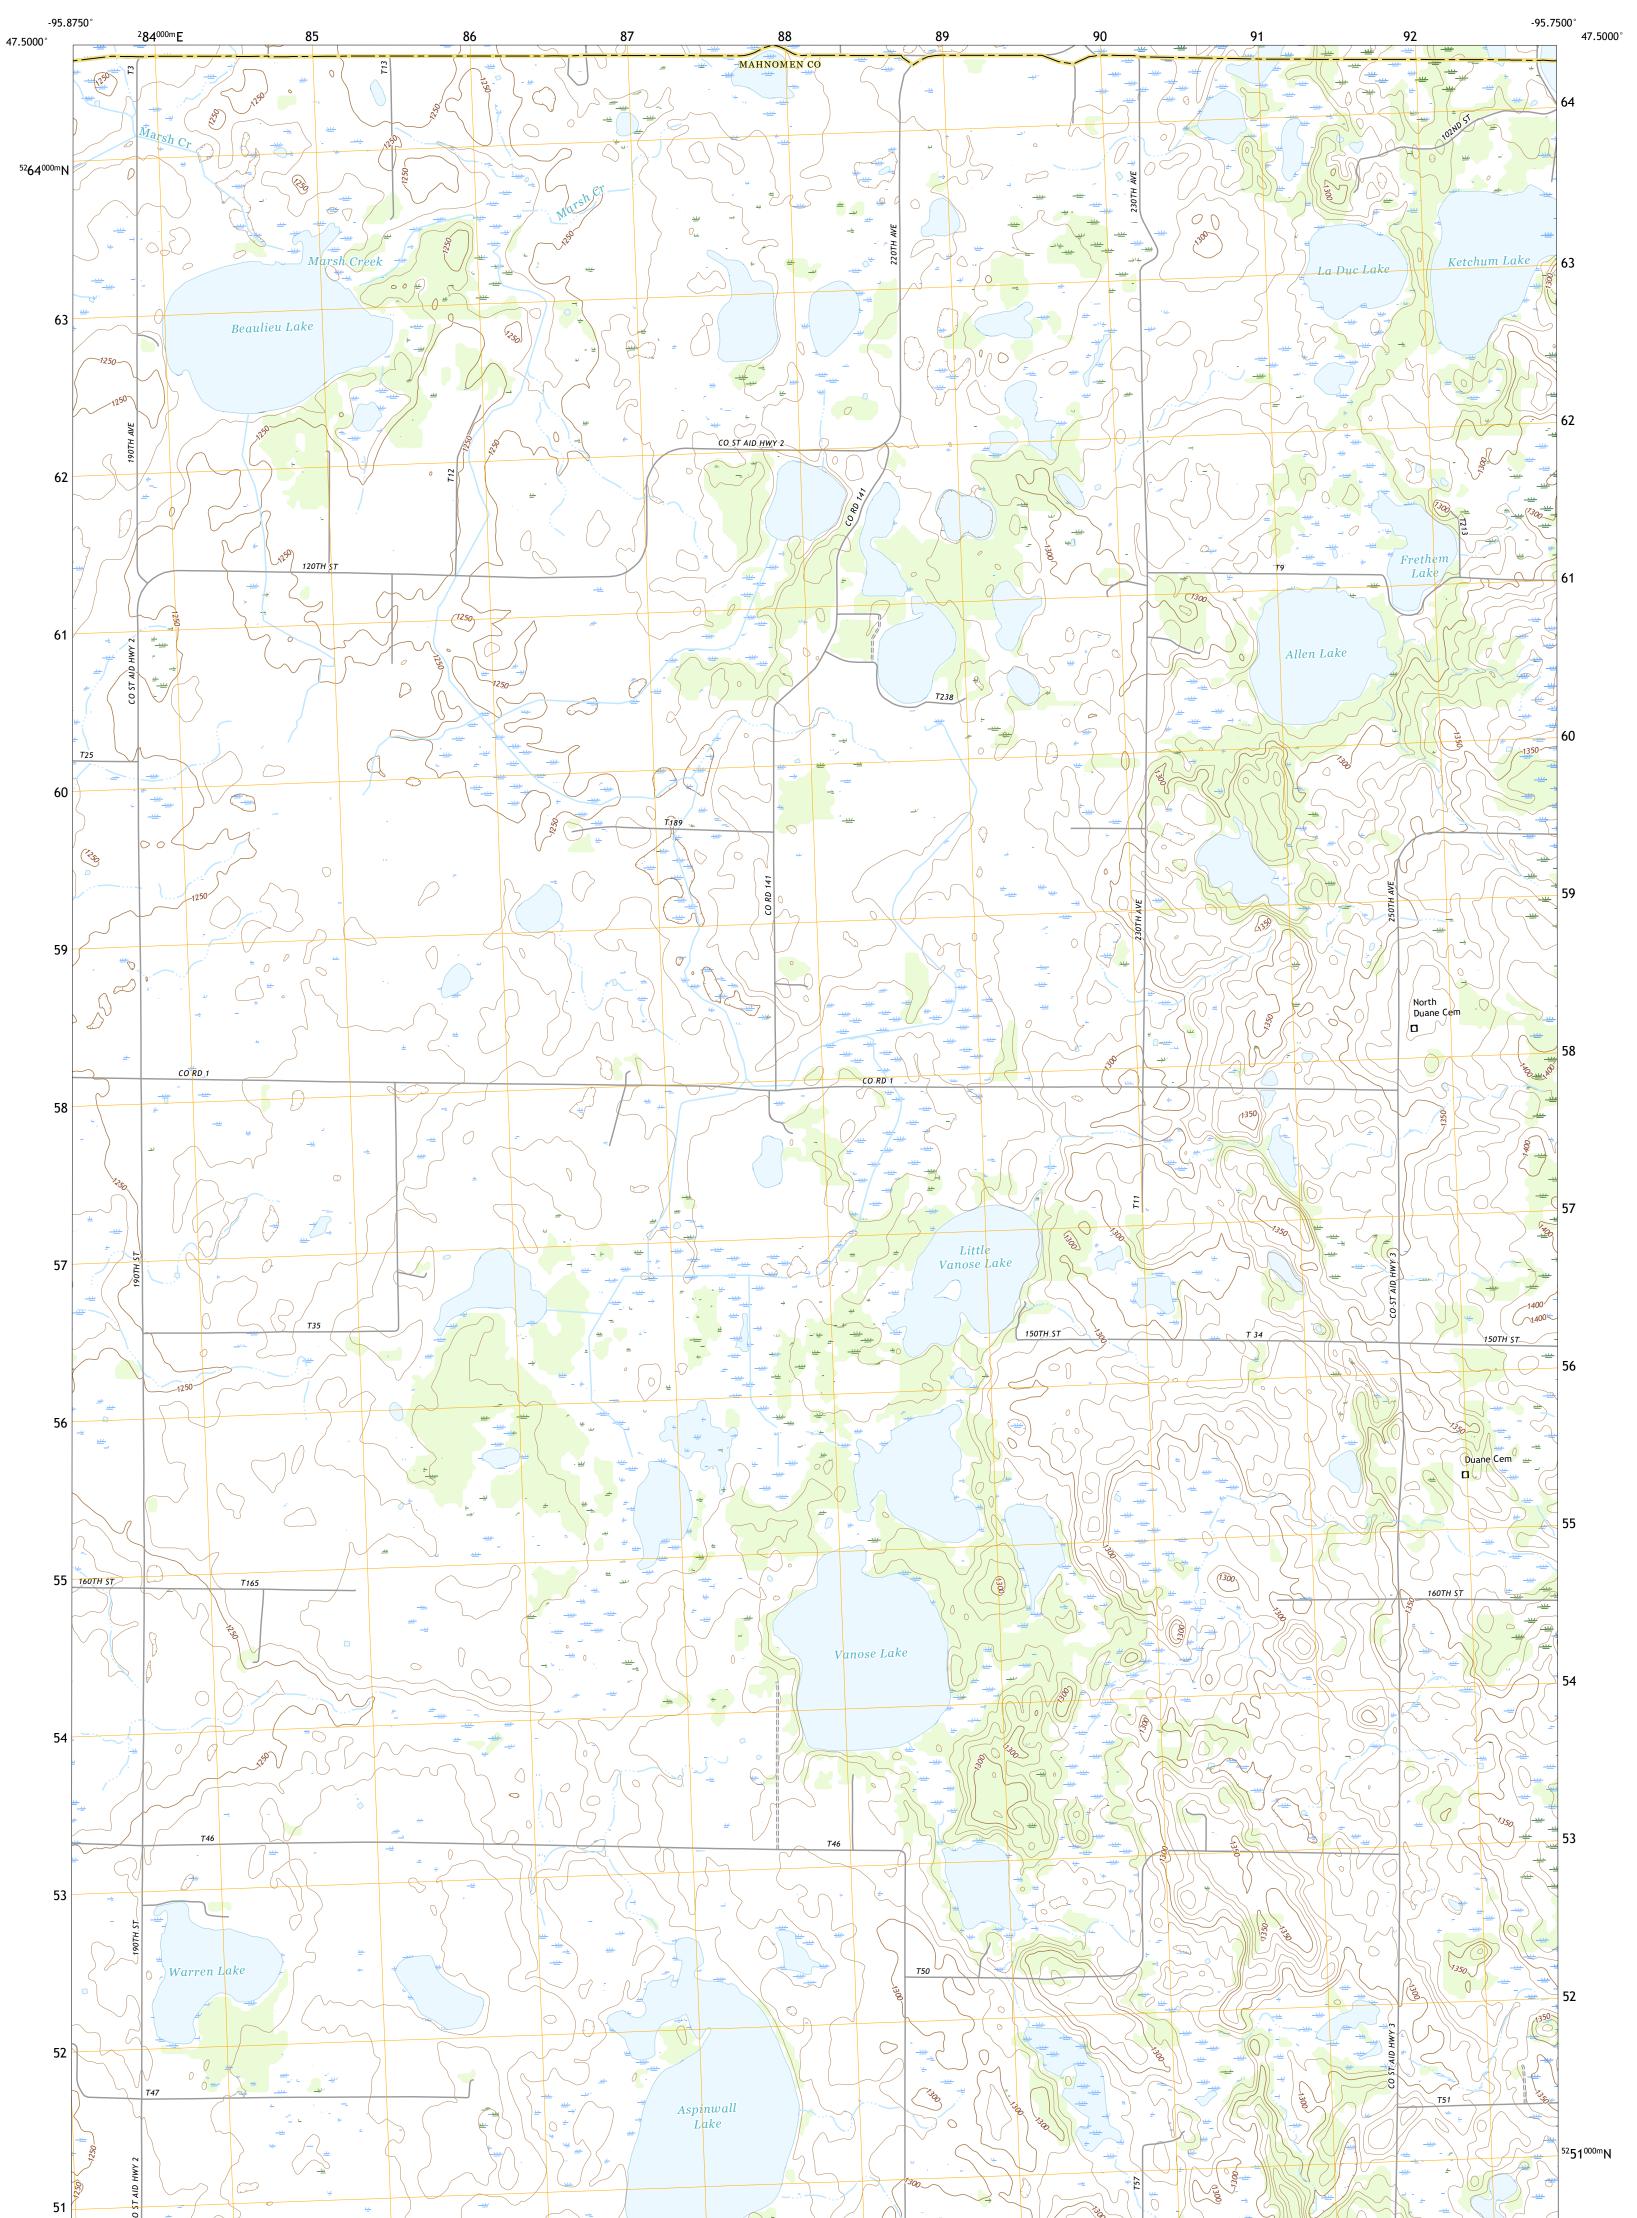

MAHNOMEN NE QUADRANGLE MINNESOTA 7.5-MINUTE SERIES

Produced by the United States Geological Survey North American Datum of 1983 (NAD83) World Geodetic System of 1984 (WGS84). Projection and 1 000-meter grid:Universal Transverse Mercator, Zone 15T This map is not a legal document. Boundaries may be generalized for this map scale. Private lands within government reservations may not be shown. Obtain permission before entering private lands.

Imagery......NAIP, August 2017 - November 2017 Roads......U.S. Census Bureau, 2016 Names......GNIS, 1998 Hydrography.....National Hydrography Dataset, 2004 - 2020 Contours.....National Elevation Dataset, 2012 Boundaries.....Multiple sources; see metadata file 2016 - 2021 Public Land Survey System......BLM, 2020 Wetlands.....BLM, 2020