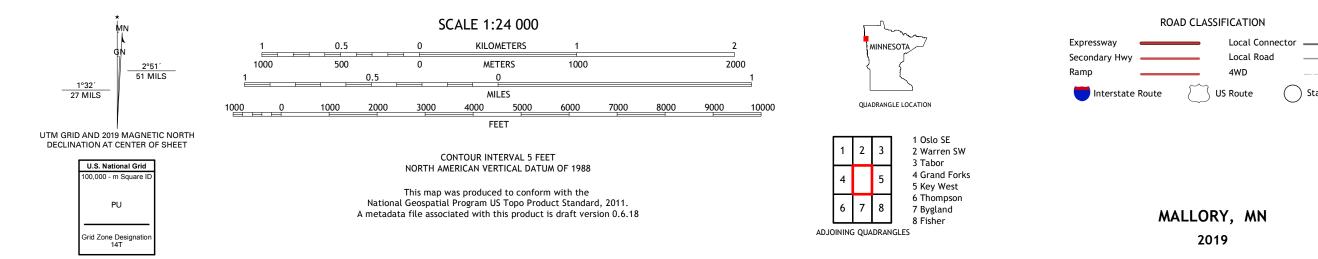

MALLORY QUADRANGLE MINNESOTA - POLK COUNTY 7.5-MINUTE SERIES

Produced by the United States Geological Survey North American Datum of 1983 (NAD83) World Geodetic System of 1984 (WGS84). Projection and 1 000-meter grid:Universal Transverse Mercator, Zone 14T This map is not a legal document. Boundaries may be generalized for this map scale. Private lands within government reservations may not be shown. Obtain permission before entering private lands.