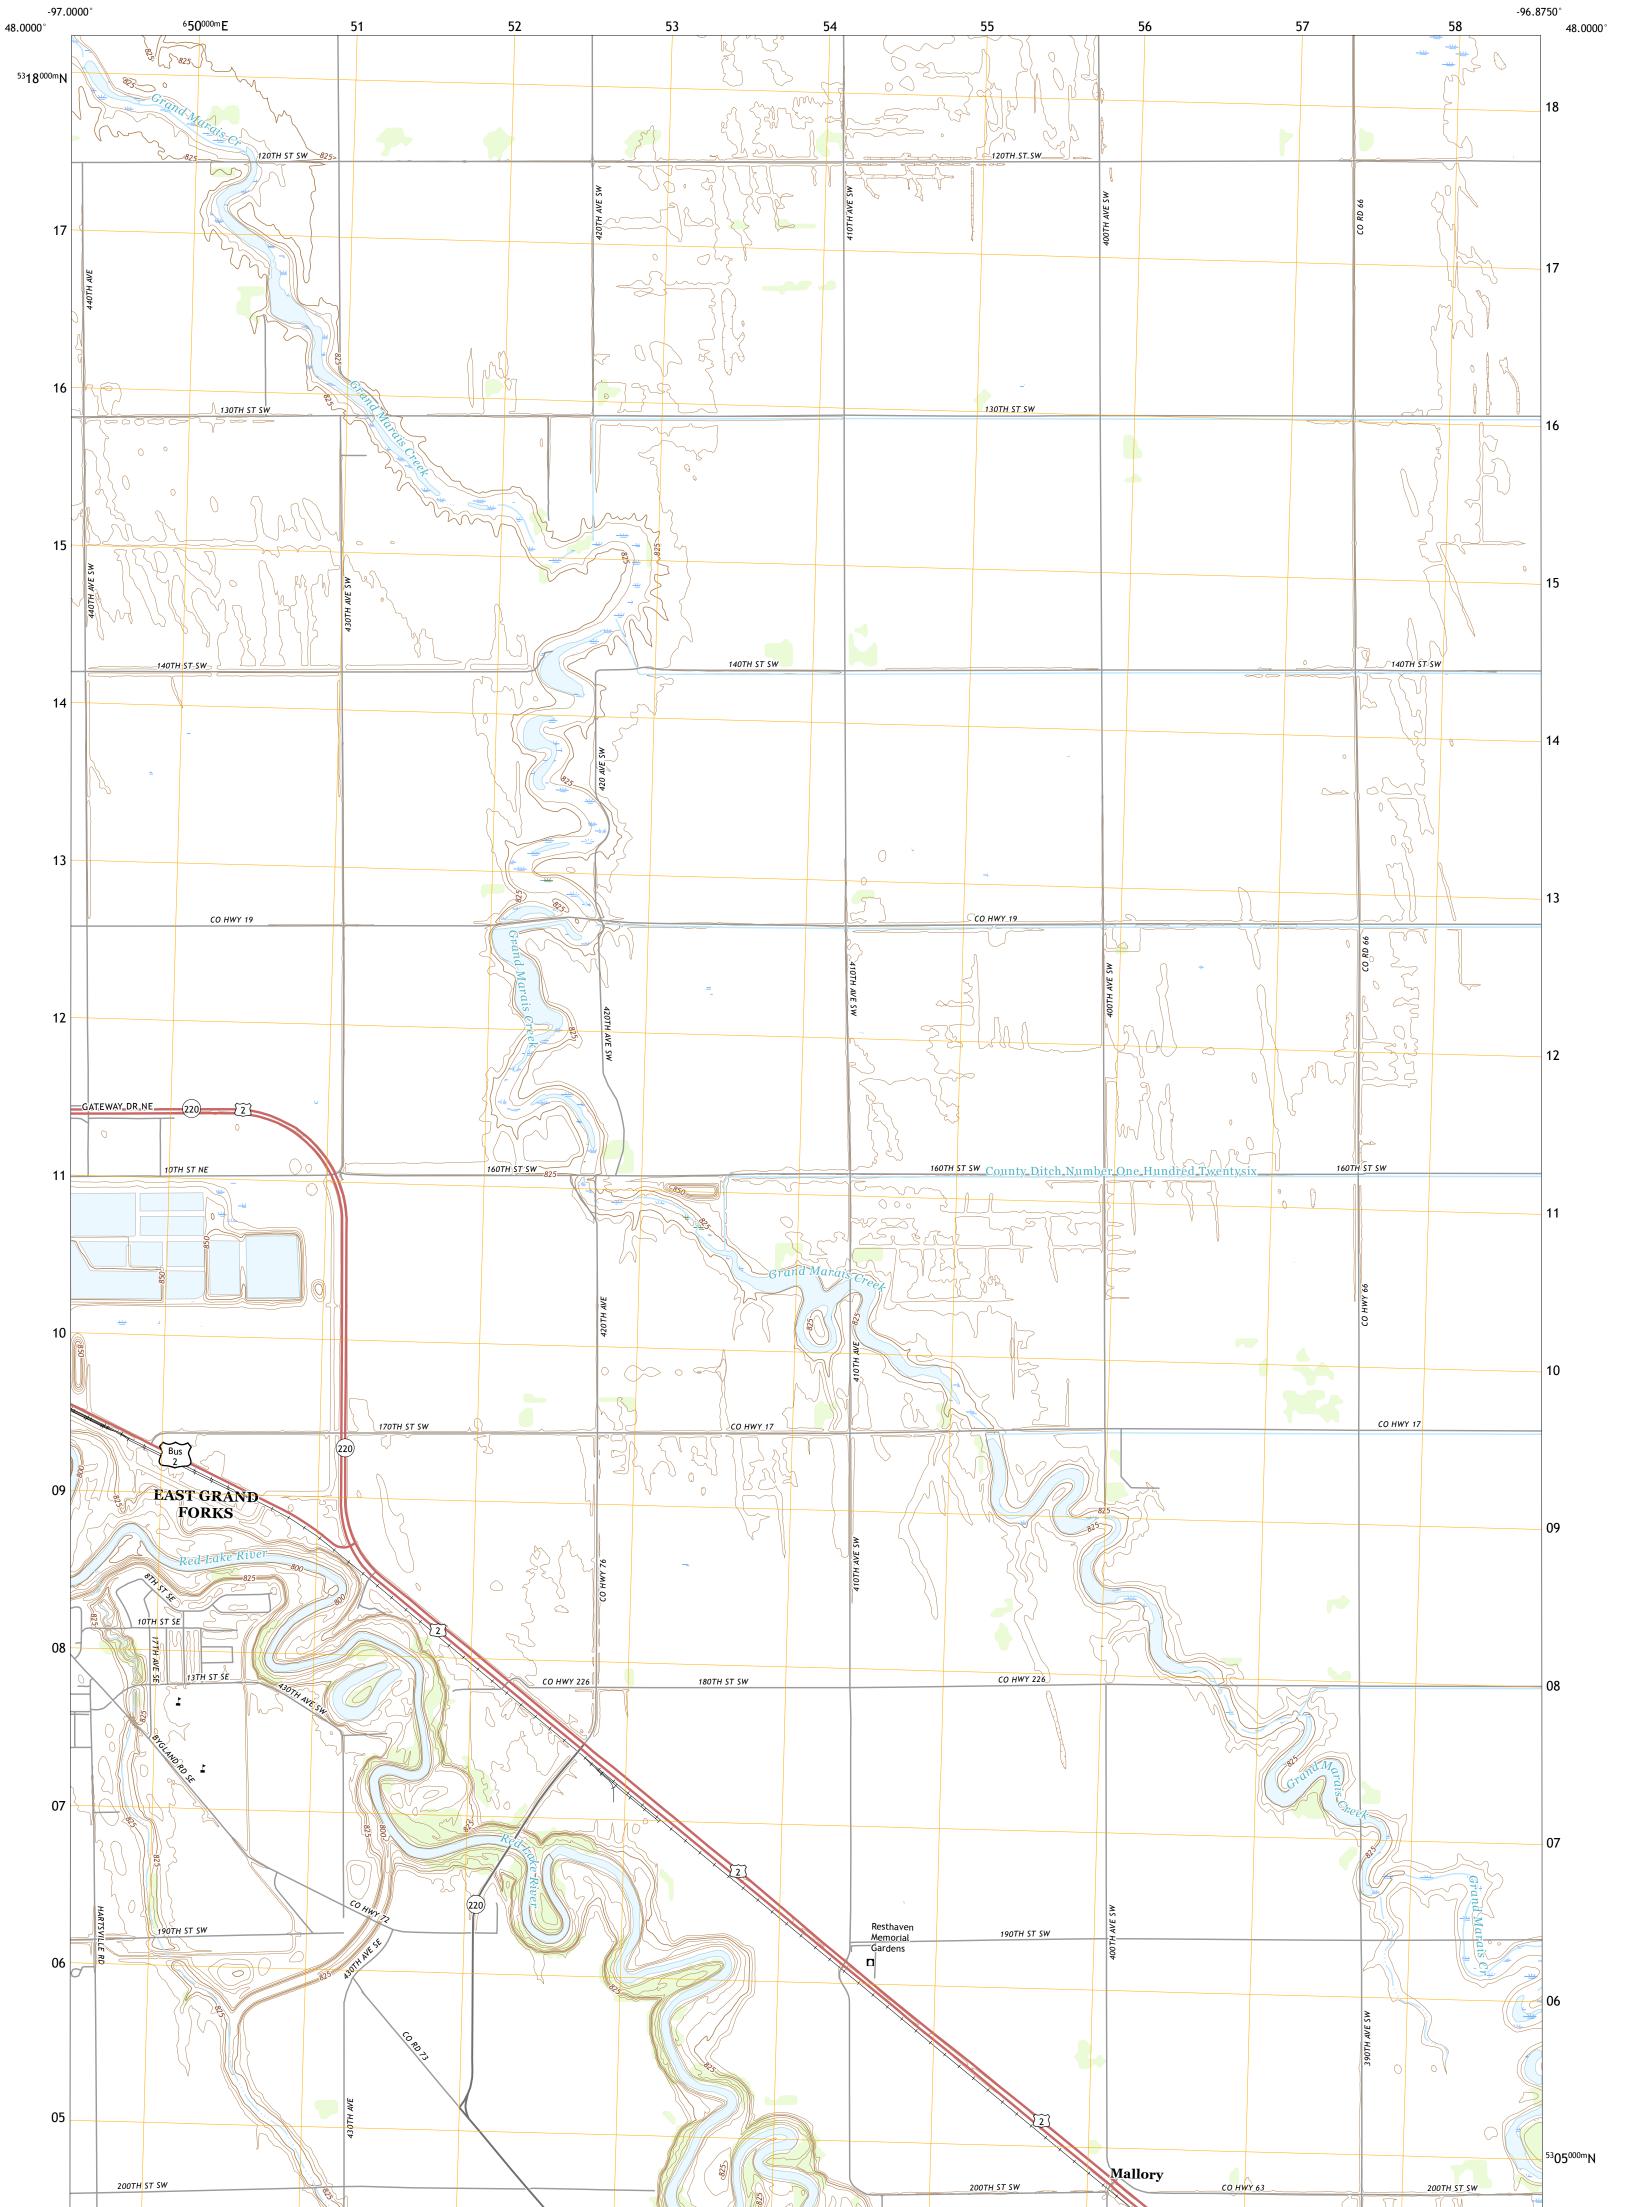

MALLORY QUADRANGLE MINNESOTA - POLK COUNTY 7.5-MINUTE SERIES

Produced by the United States Geological Survey North American Datum of 1983 (NAD83) World Geodetic System of 1984 (WGS84). Projection and 1 000-meter grid:Universal Transverse Mercator, Zone 14T This map is not a legal document. Boundaries may be generalized for this map scale. Private lands within government reservations may not be shown. Obtain permission before entering private lands.

 Imagery......NAIP, June 2016 - November 2017

 Roads......U.S.
 Bureau, 2016

 Names......GNIS, 1980 - 2018

 Hydrography.....National Hydrography Dataset, 2004 - 2018

 Contours.....National Elevation Dataset, 2011

 Boundaries.....Multiple sources; see metadata file 2017 - 2018

 Public Land Survey System......BLM, 2017

 Wetlands.....FWS National Wetlands Inventory 1979 - 1983

State Route