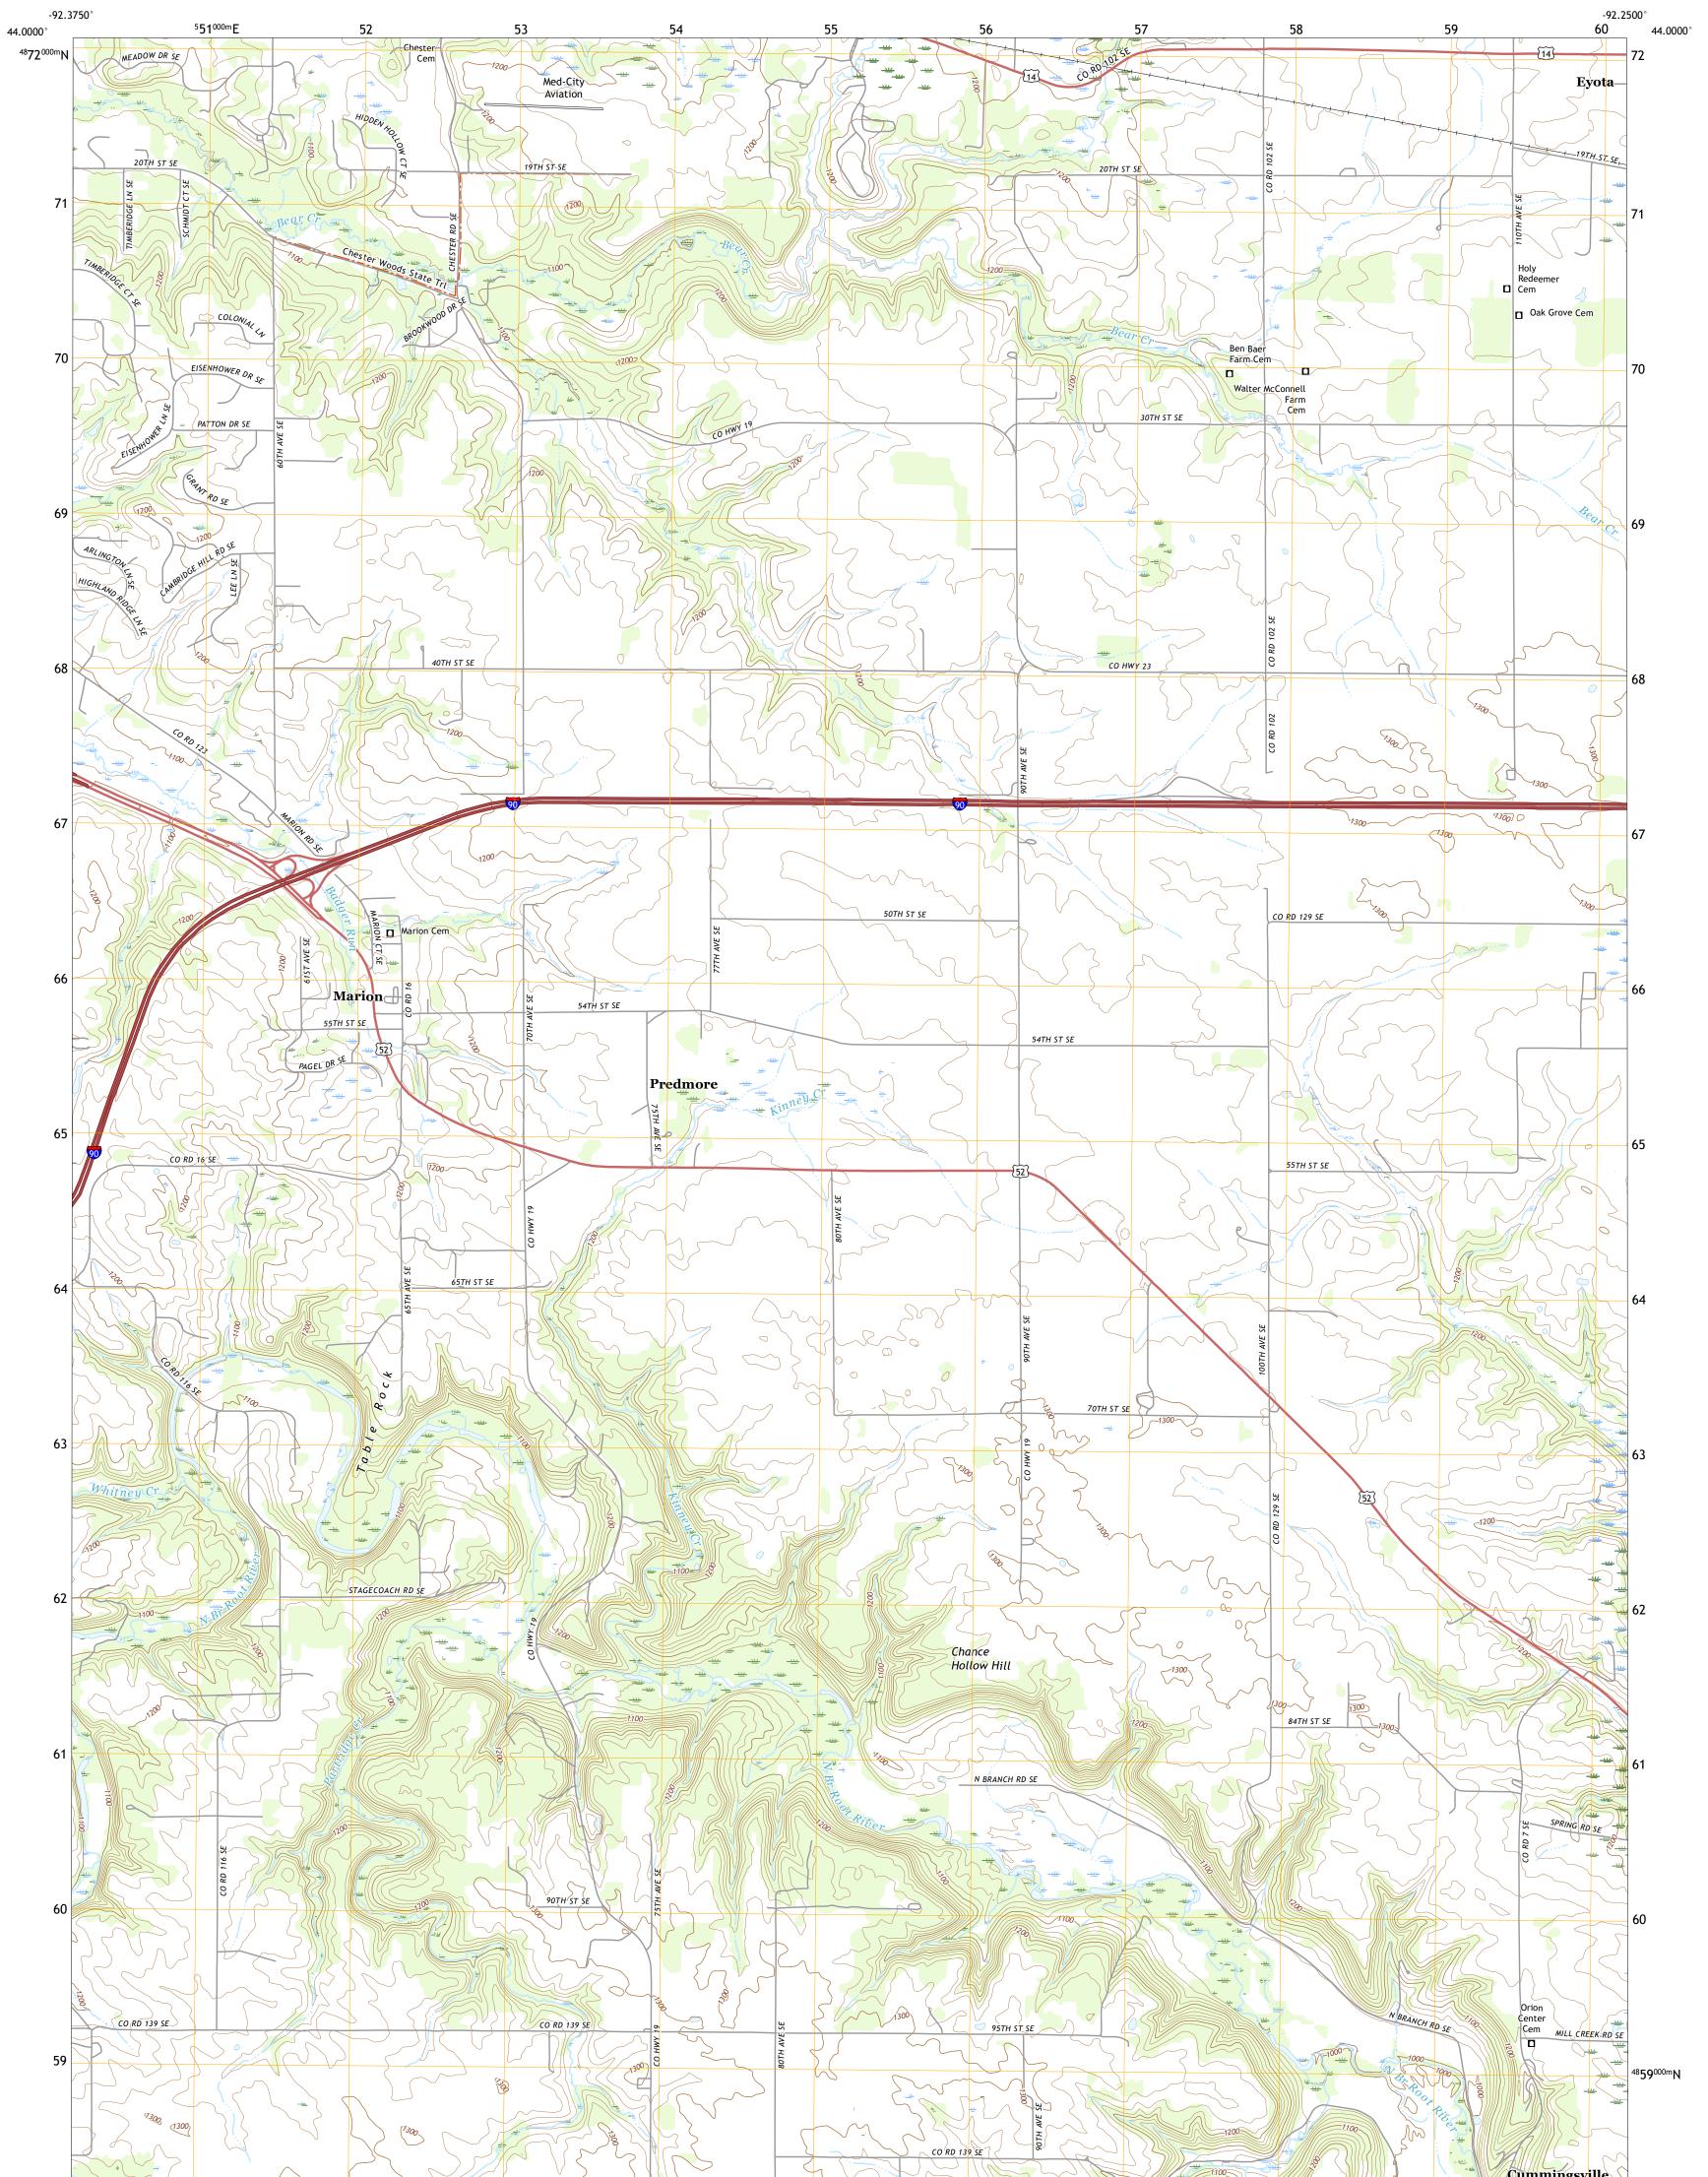

## U.S. DEPARTMENT OF THE INTERIOR U.S. GEOLOGICAL SURVEY

MARION QUADRANGLE MINNESOTA - OLMSTED COUNTY 7.5-MINUTE SERIES

Produced by the United States Geological Survey North American Datum of 1983 (NAD83) World Geodetic System of 1984 (WGS84). Projection and 1 000-meter grid:Universal Transverse Mercator, Zone 15T This map is not a legal document. Boundaries may be generalized for this map scale. Private lands within government reservations may not be shown. Obtain permission before entering private lands.

ROAD CLASSIFICATION
Expressway
Secondary Hwy
Ramp
Interstate Route
US Route
State Route

MARION, MN 2022