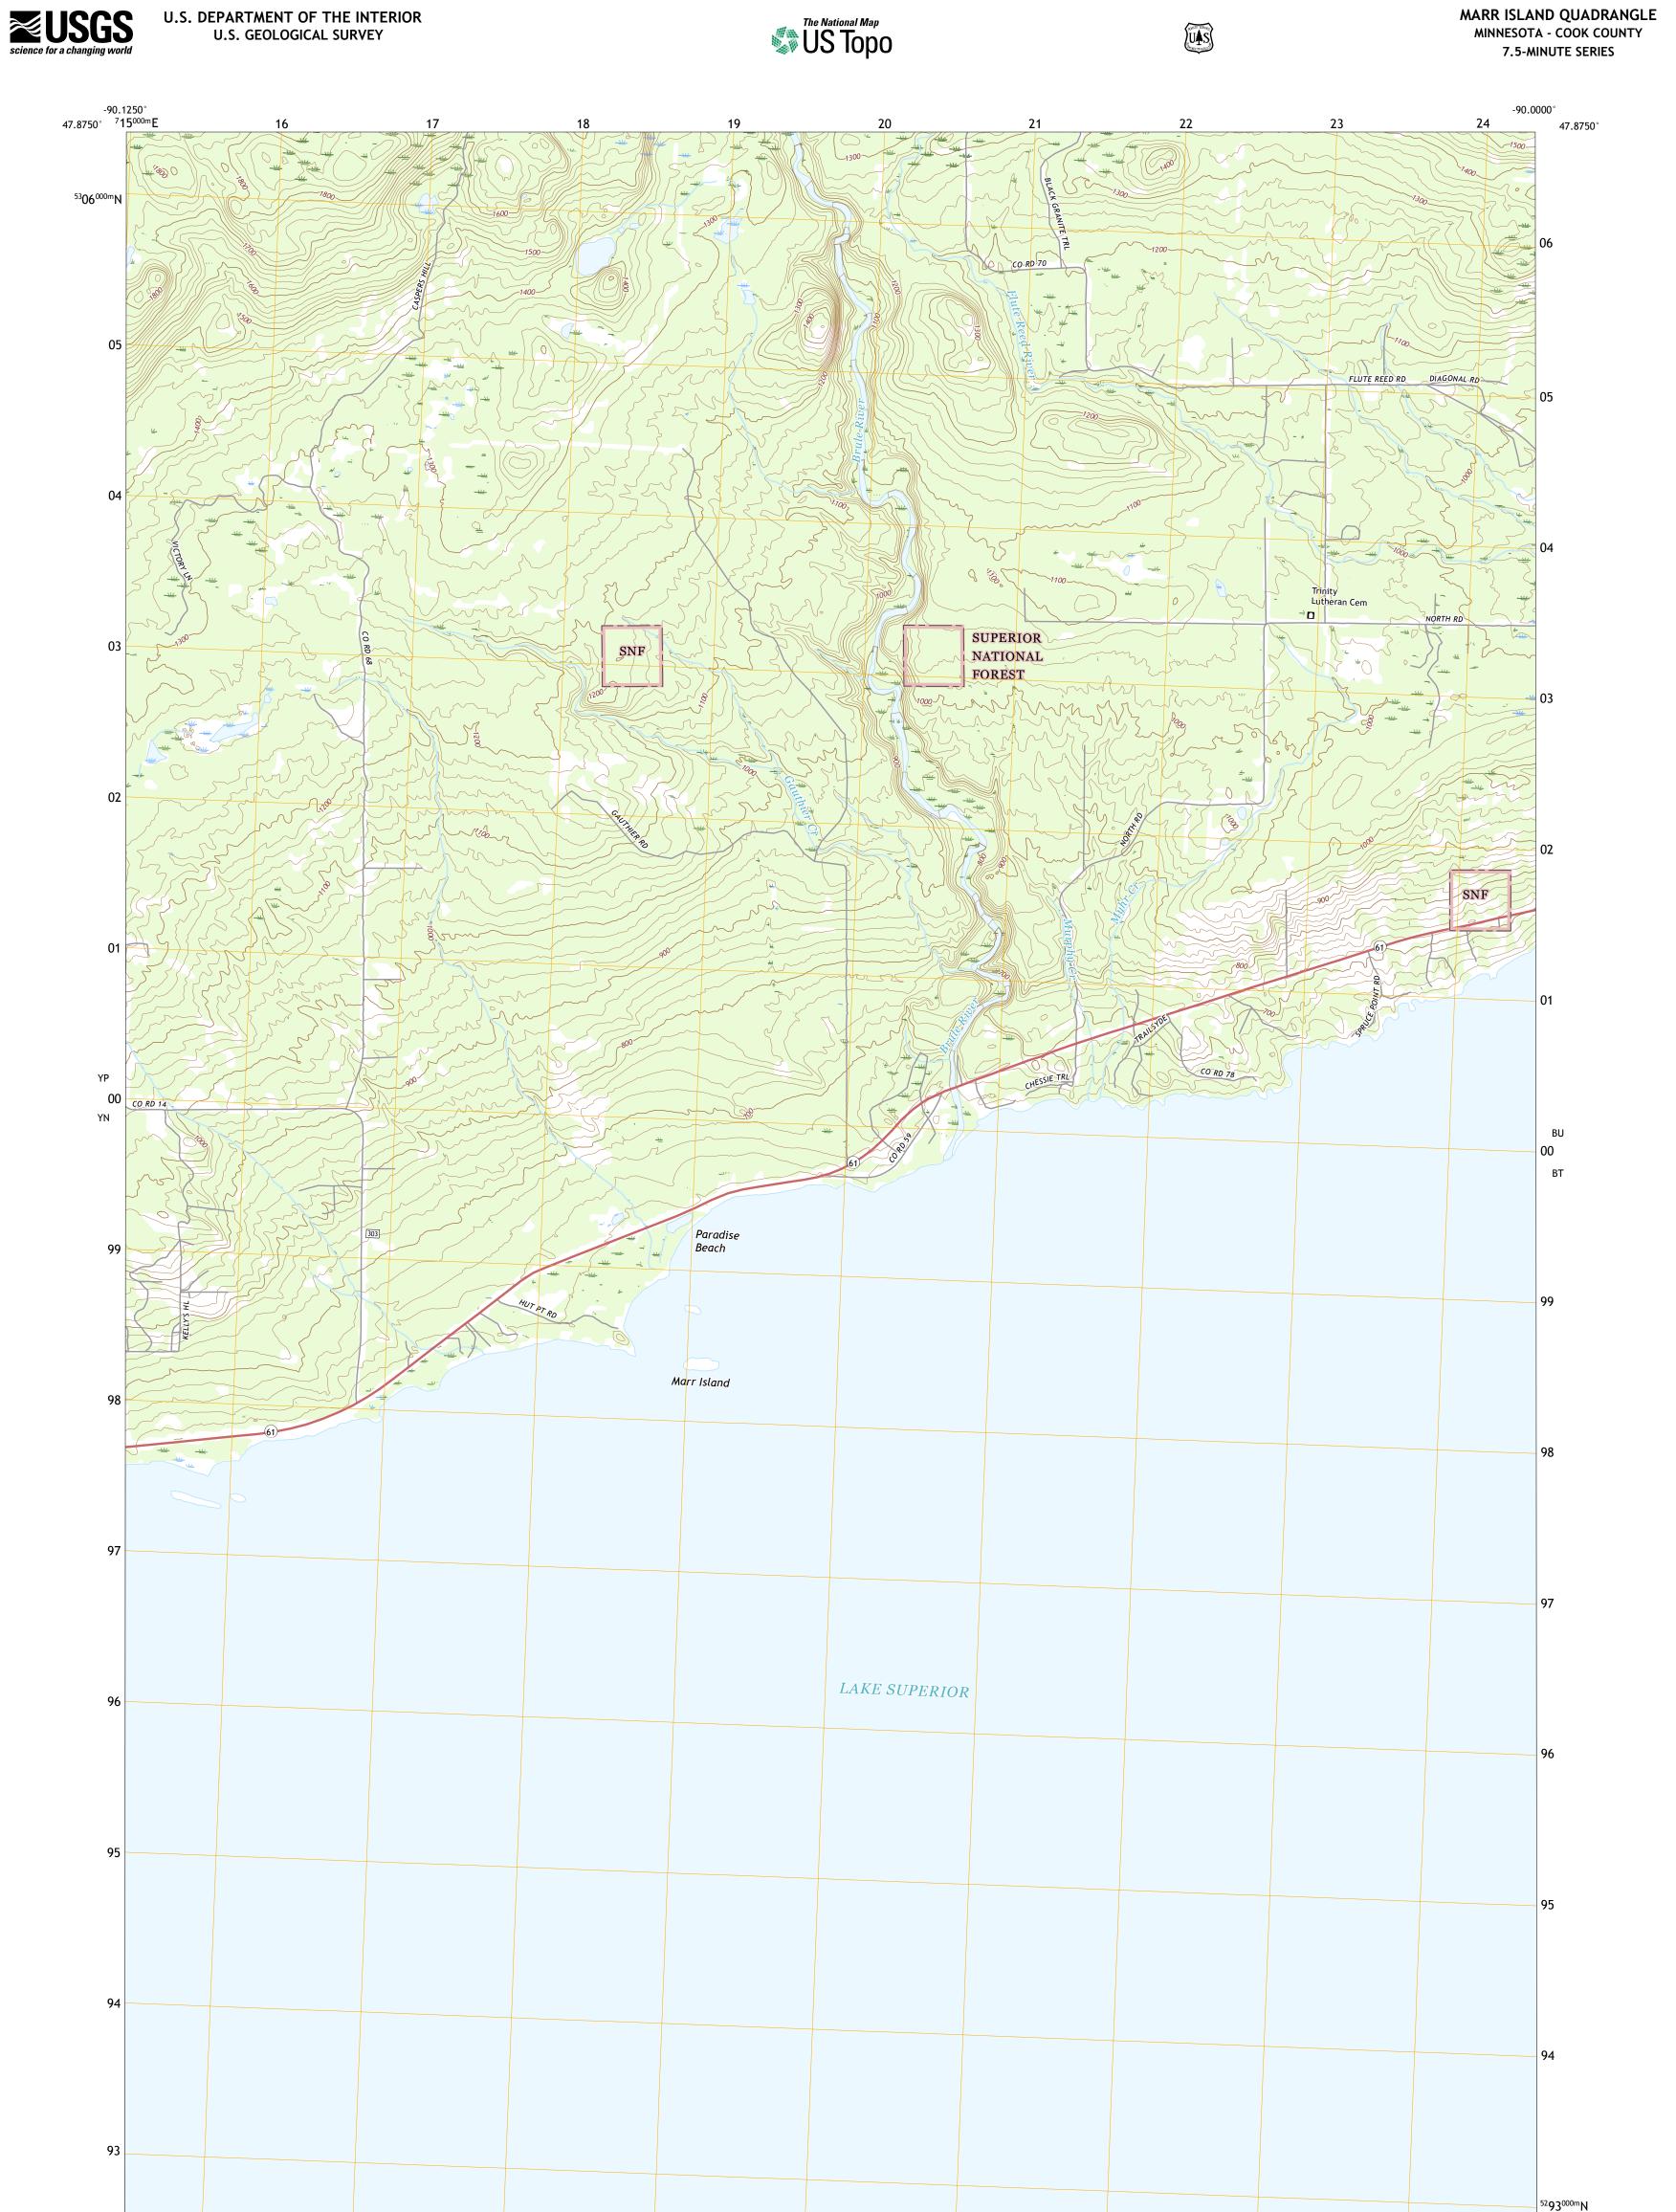

**Produced by the United States Geological Survey** North American Datum of 1983 (NAD83) World Geodetic System of 1984 (WGS84). Projection and 1 000-meter grid:Universal Transverse Mercator, Zone 15T This map is not a legal document. Boundaries may be generalized for this map scale. Private lands within government reservations may not be shown. Obtain permission before entering private lands.

| Imagery                        | NAIP, August 2017 - November 2        | 017  |
|--------------------------------|---------------------------------------|------|
| Roads                          | U.S. Census Bureau, 2                 | 016  |
| Roads within US Forest Service | LandsFSTopo D                         | Data |
| with lim                       | ited Forest Service updates, 2013 -