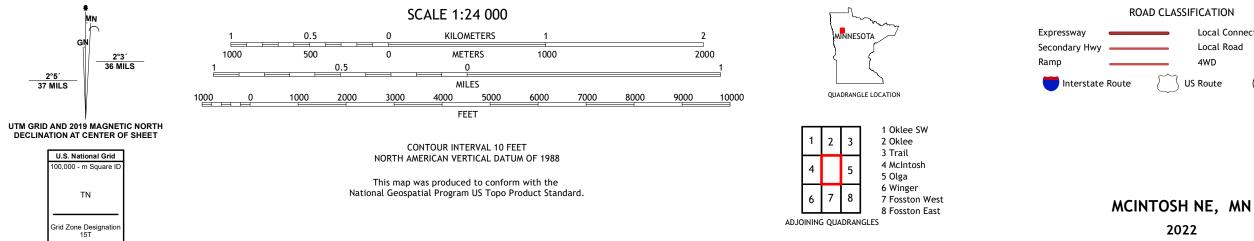

MCINTOSH NE QUADRANGLE MINNESOTA - POLK COUNTY 7.5-MINUTE SERIES

Produced by the United States Geological Survey North American Datum of 1983 (NAD83) World Geodetic System of 1984 (WGS84). Projection and 1 000-meter grid:Universal Transverse Mercator, Zone 15T This map is not a legal document. Boundaries may be generalized for this map scale. Private lands within government reservations may not be shown. Obtain permission before entering private lands.

2022