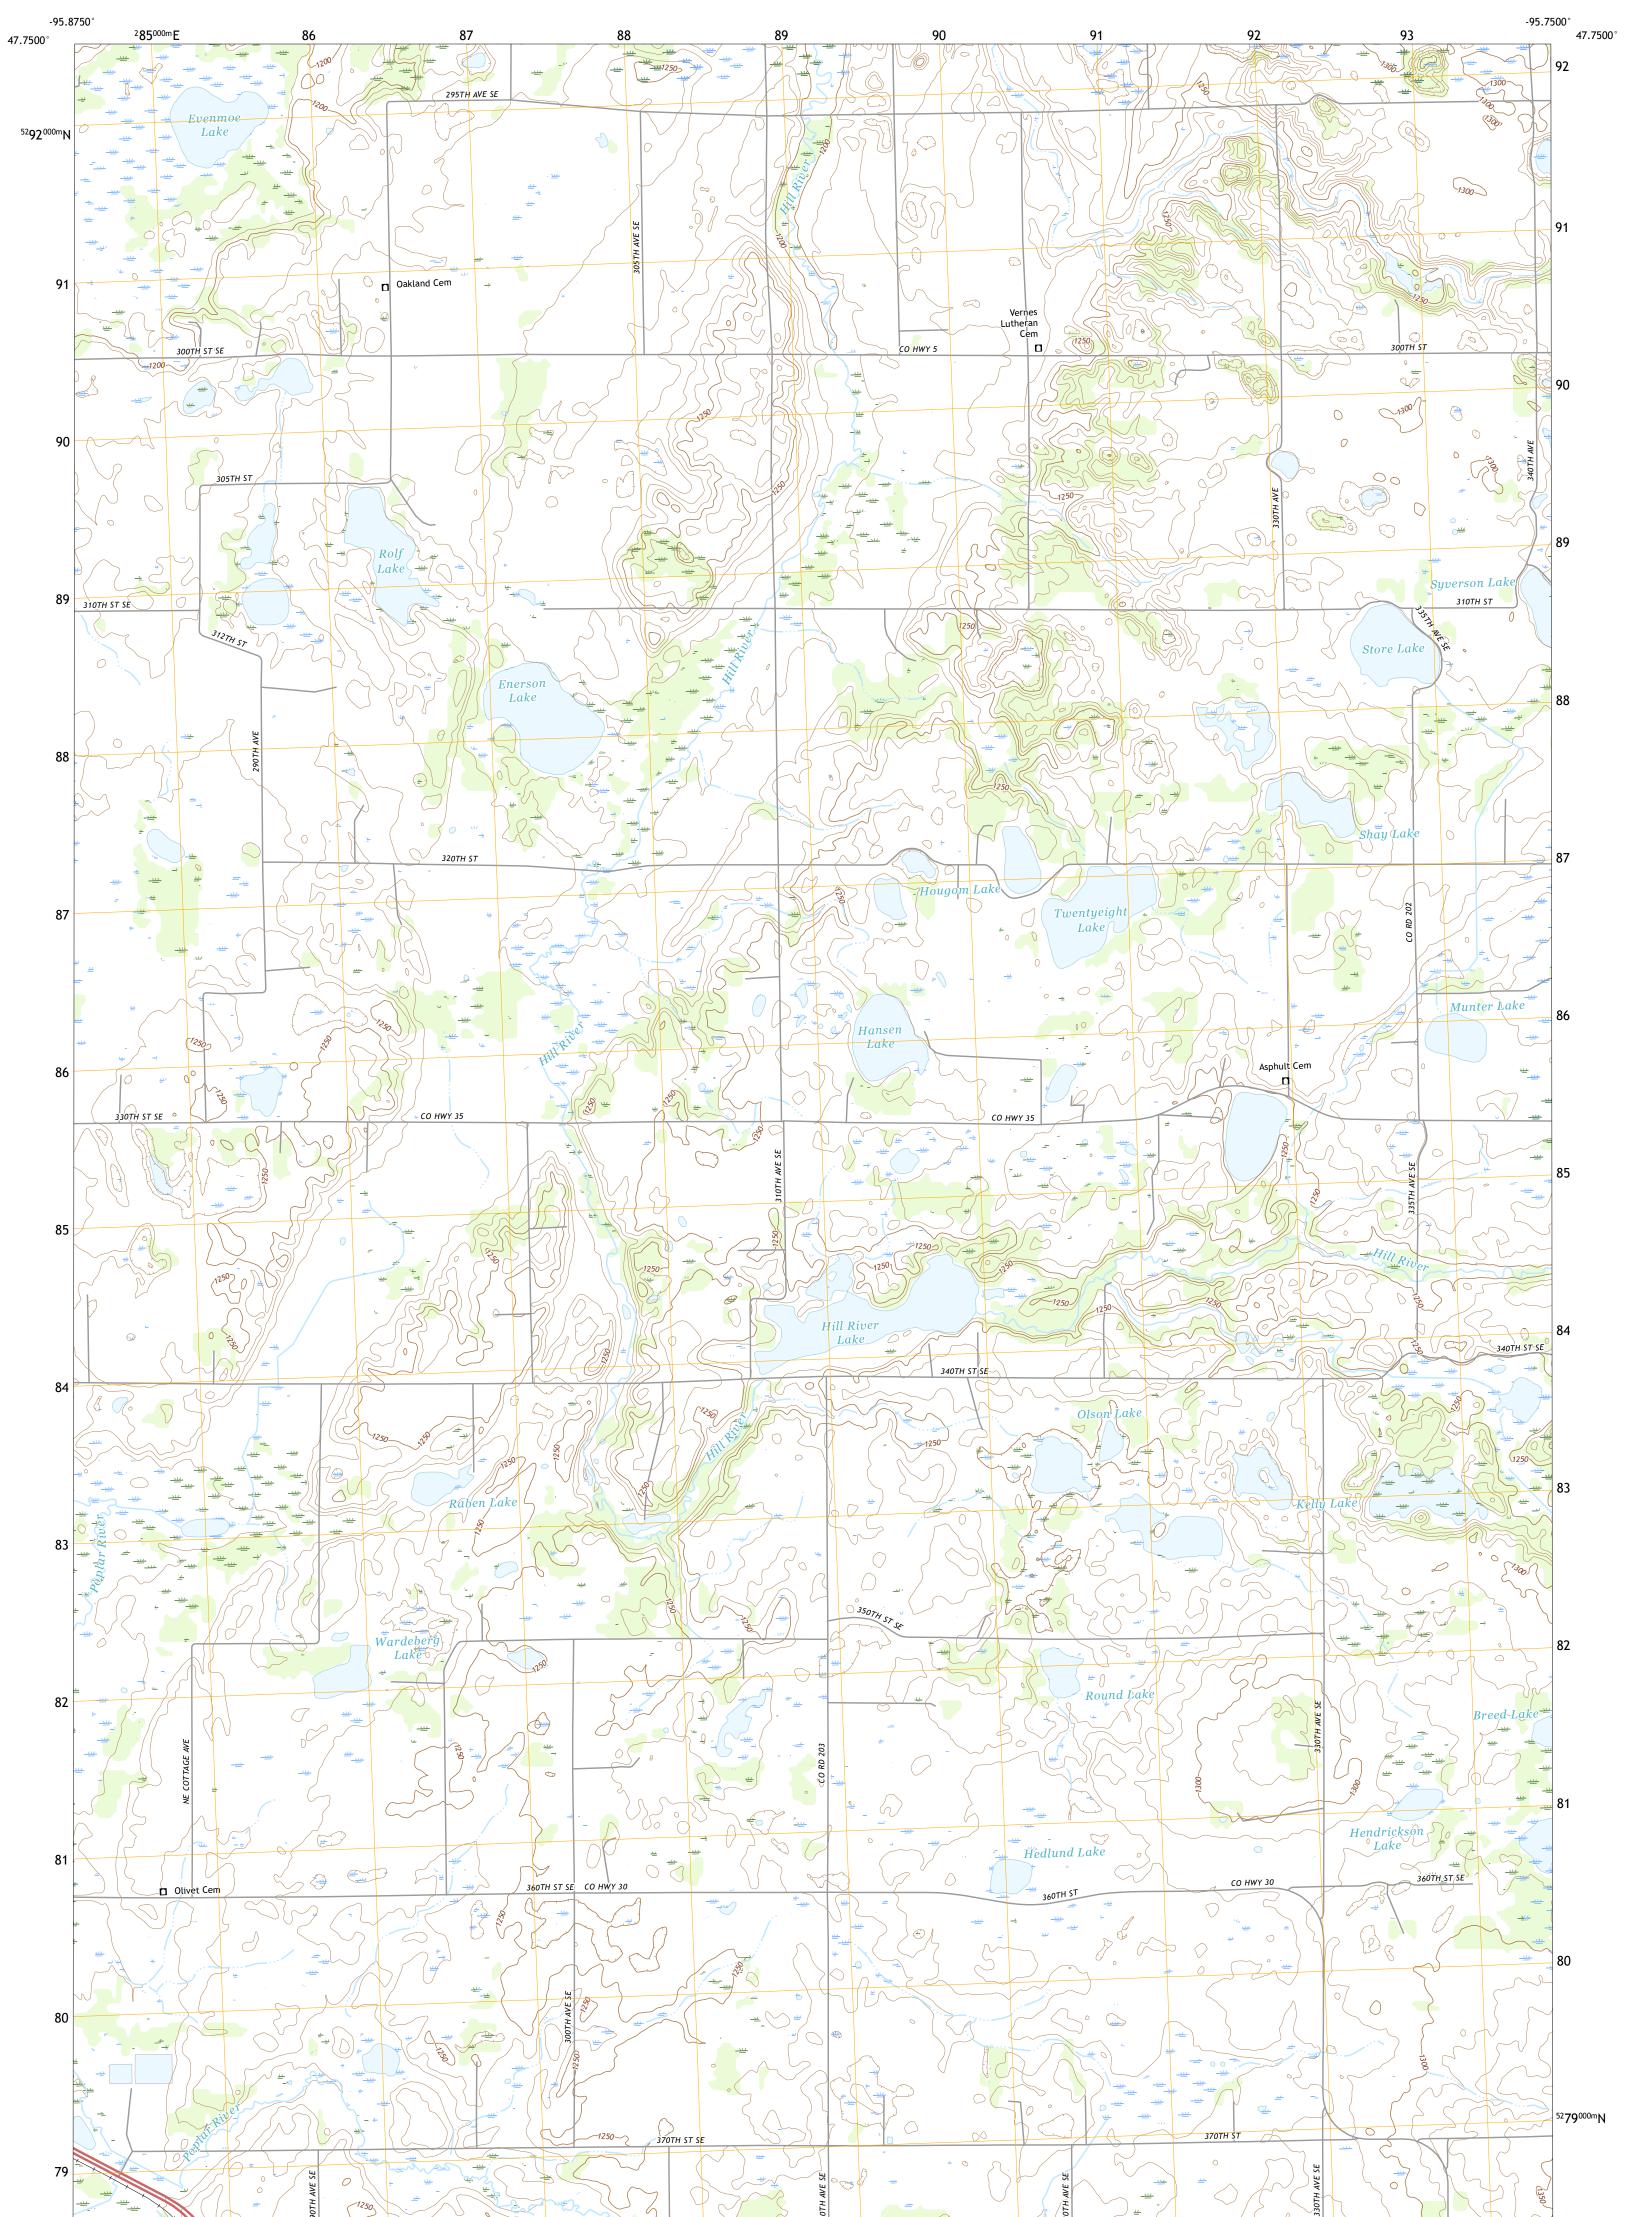

MCINTOSH NE QUADRANGLE MINNESOTA - POLK COUNTY 7.5-MINUTE SERIES

Produced by the United States Geological Survey North American Datum of 1983 (NAD83) World Geodetic System of 1984 (WGS84). Projection and 1 000-meter grid:Universal Transverse Mercator, Zone 15T This map is not a legal document. Boundaries may be generalized for this map scale. Private lands within government reservations may not be shown. Obtain permission before entering private lands.

Imagery......NAIP, August 2017 - November 2017 Roads......U.S. Census Bureau, 2016 Names......GNIS, 1980 Hydrography......Sational Hydrography Dataset, 2004 - 2018 Contours.....National Elevation Dataset, 2012 Boundaries......Multiple sources; see metadata file 2016 - 2021 Public Land Survey System......BLM, 2020 Wetlands......BLM, 2020