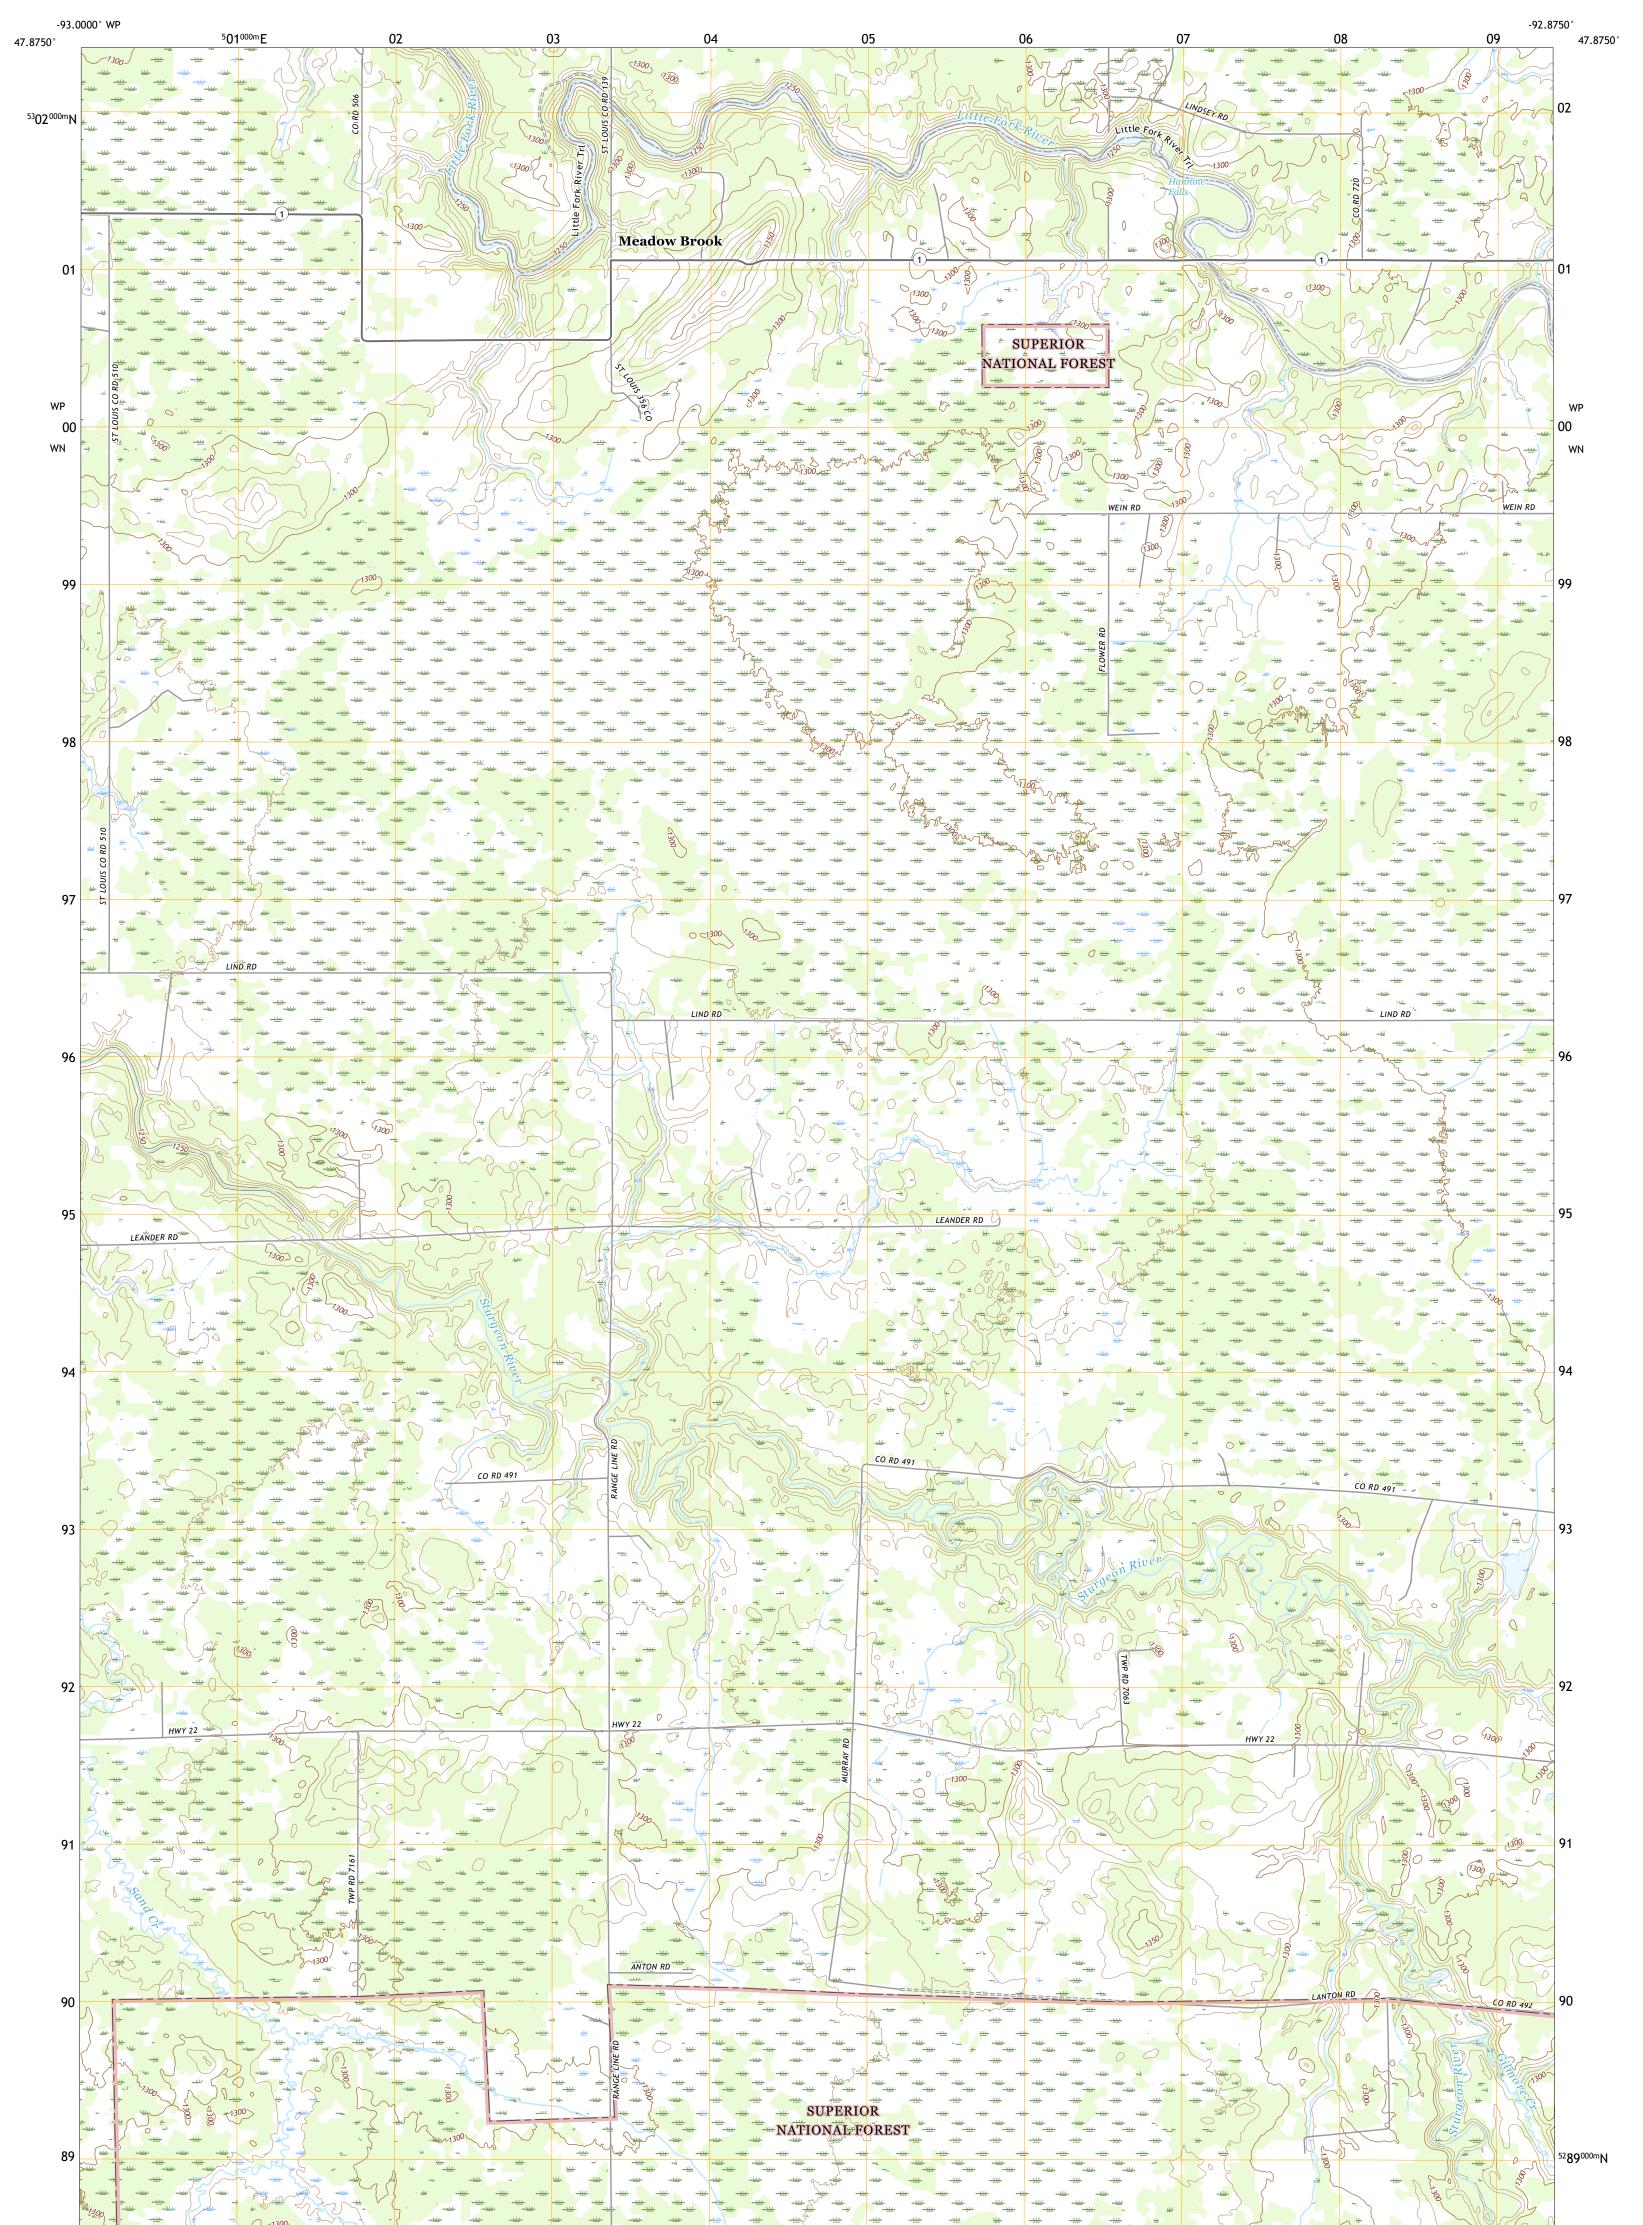

PORTST STRUCE

MEADOW BROOK QUADRANGLE MINNESOTA - SAINT LOUIS COUNTY 7.5-MINUTE SERIES

**Produced by the United States Geological Survey** North American Datum of 1983 (NAD83) World Geodetic System of 1984 (WGS84). Projection and 1 000-meter grid:Universal Transverse Mercator, Zone 15T This map is not a legal document. Boundaries may be generalized for this map scale. Private lands within government reservations may not be shown. Obtain permission before entering private lands.