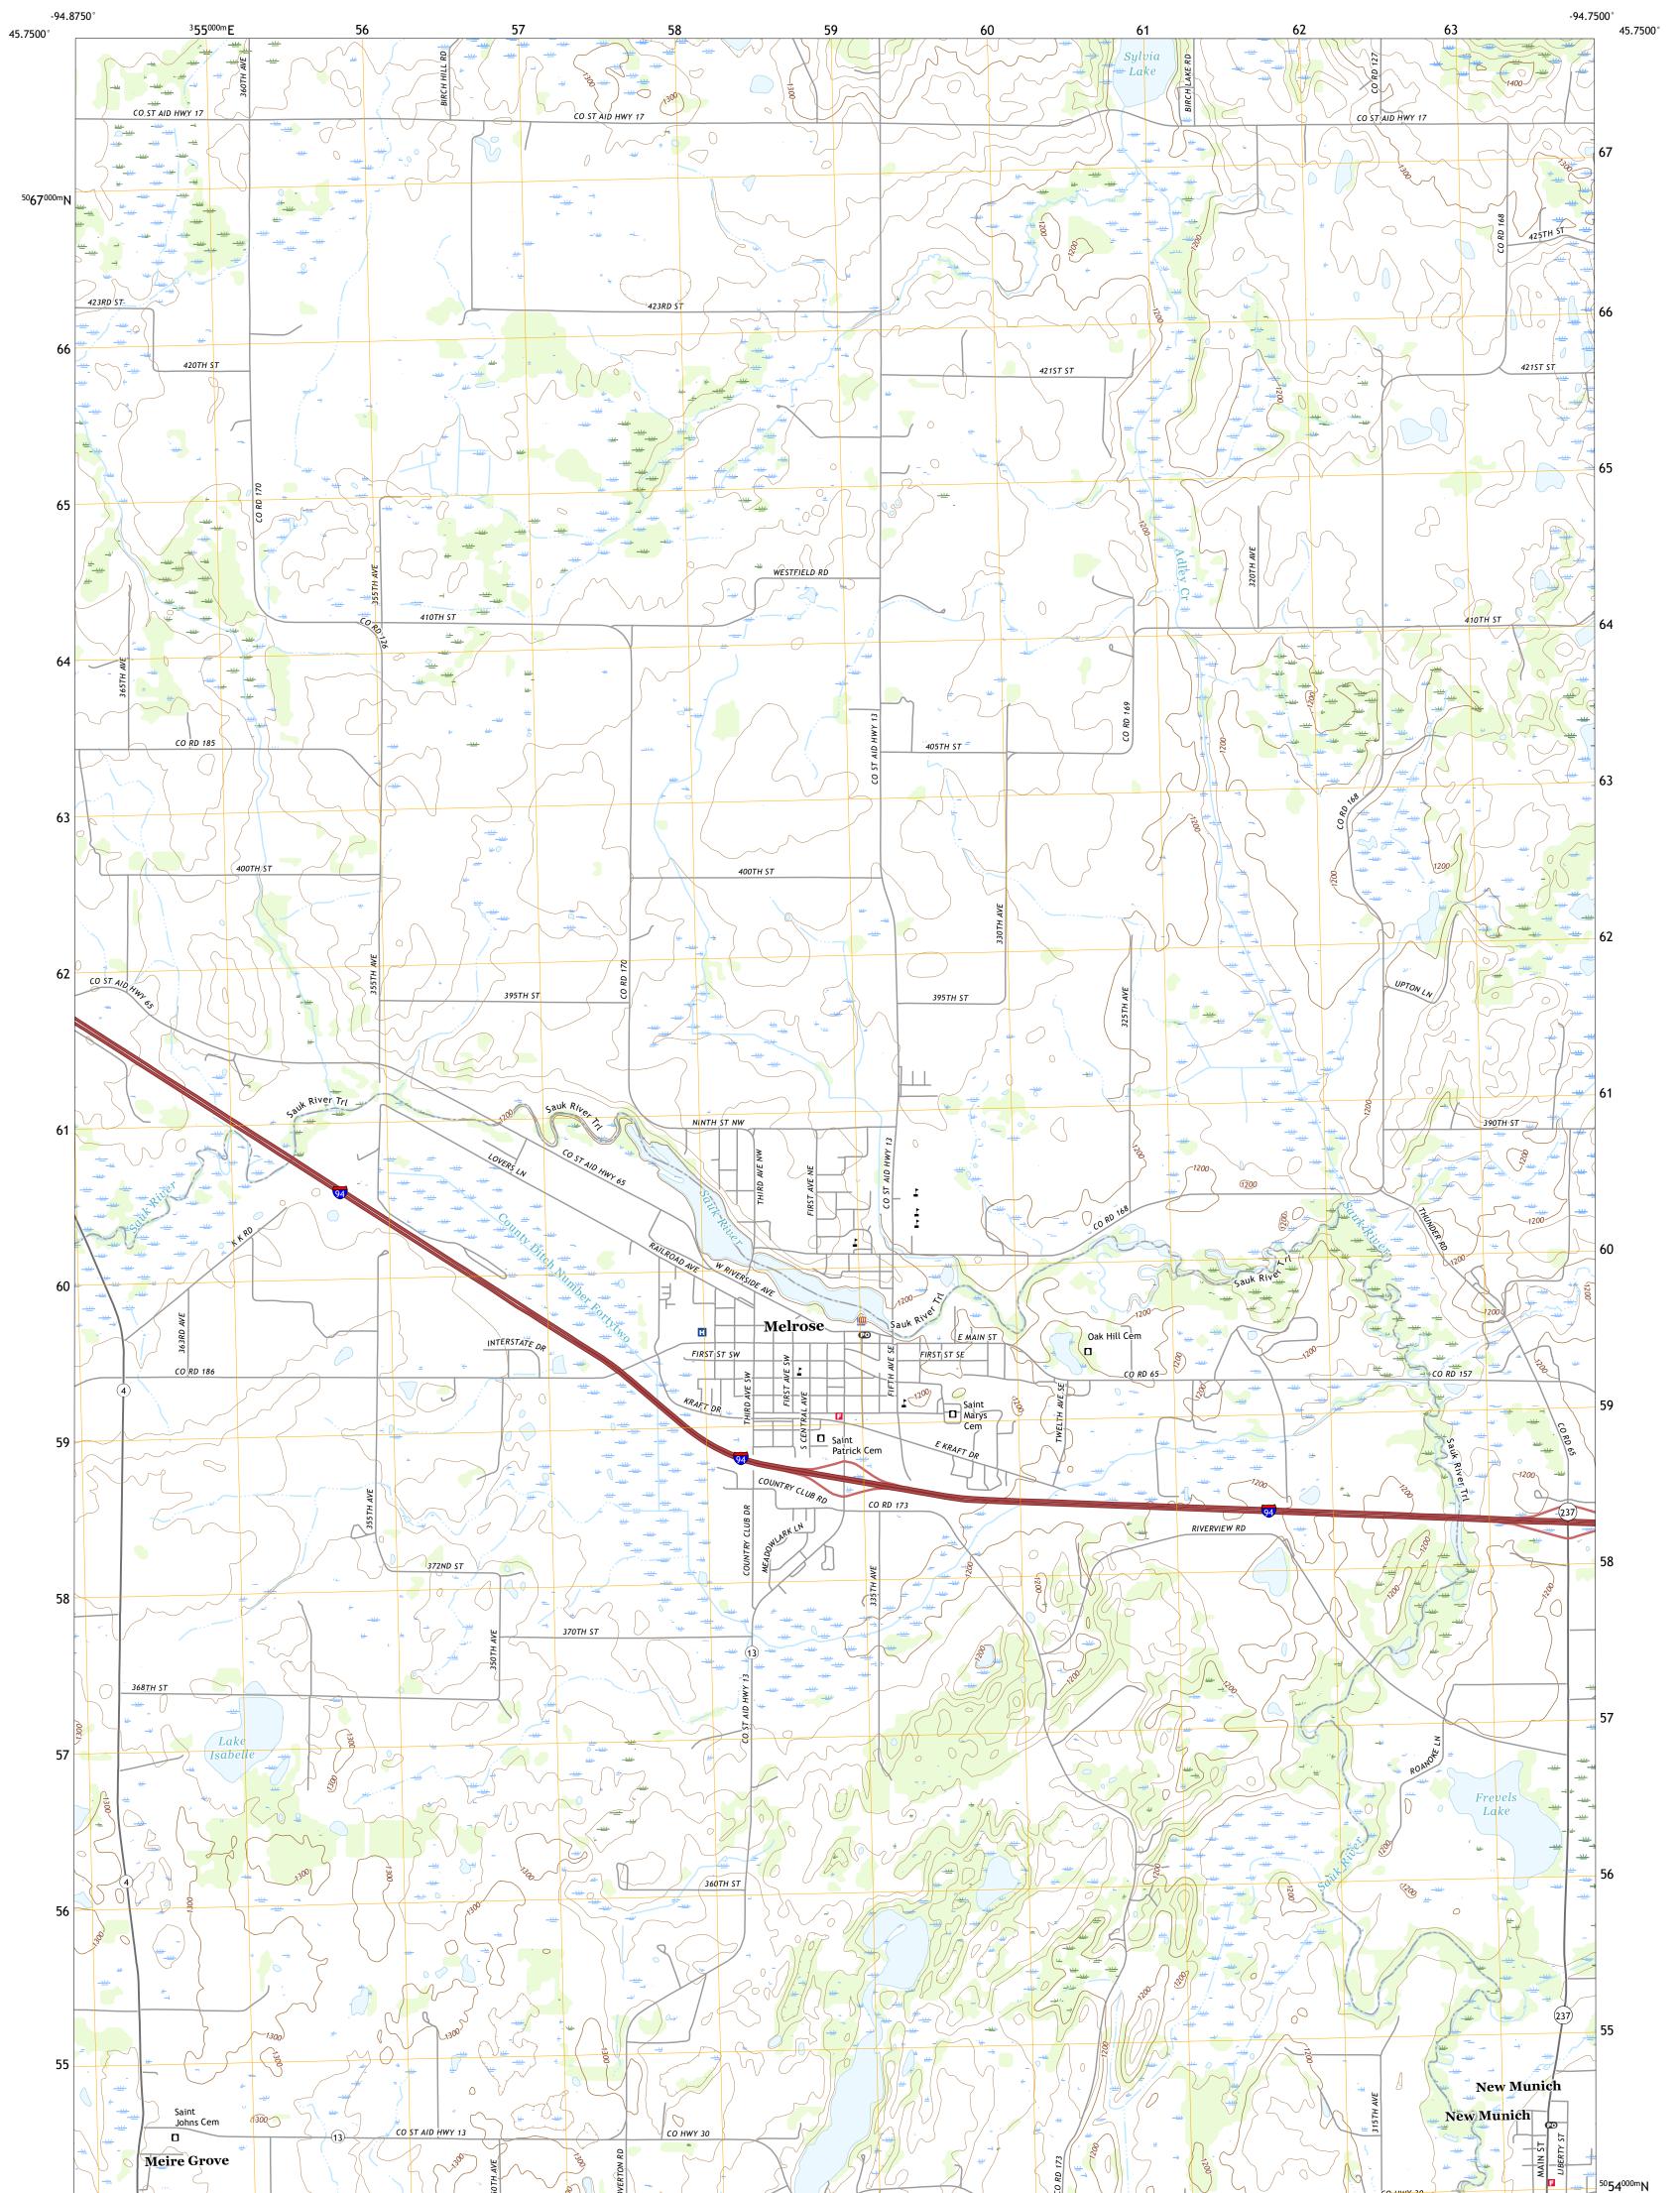

## U.S. DEPARTMENT OF THE INTERIOR U.S. GEOLOGICAL SURVEY

MELROSE QUADRANGLE MINNESOTA - STEARNS COUNTY 7.5-MINUTE SERIES

Produced by the United States Geological Survey North American Datum of 1983 (NAD83) World Geodetic System of 1984 (WGS84). Projection and 1 000-meter grid:Universal Transverse Mercator, Zone 15T This map is not a legal document. Boundaries may be generalized for this map scale. Private lands within government reservations may not be shown. Obtain permission before entering private lands.