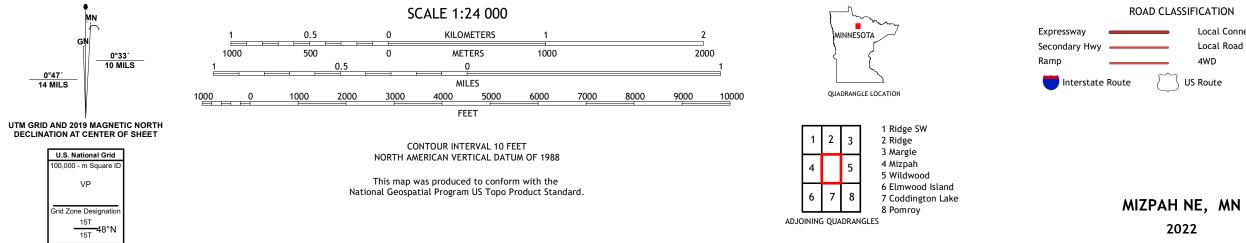

U.S. DEPARTMENT OF THE INTERIOR U.S. GEOLOGICAL SURVEY

MIZPAH NE QUADRANGLE MINNESOTA - KOOCHICHING COUNTY 7.5-MINUTE SERIES

Produced by the United States Geological Survey North American Datum of 1983 (NAD83) World Geodetic System of 1984 (WGS84). Projection and 1 000-meter grid:Universal Transverse Mercator, Zone 15T This map is not a legal document. Boundaries may be generalized for this map scale. Private lands within government reservations may not be shown. Obtain permission before entering private lands entering private lands.

0°47′ 14 MILS

2022