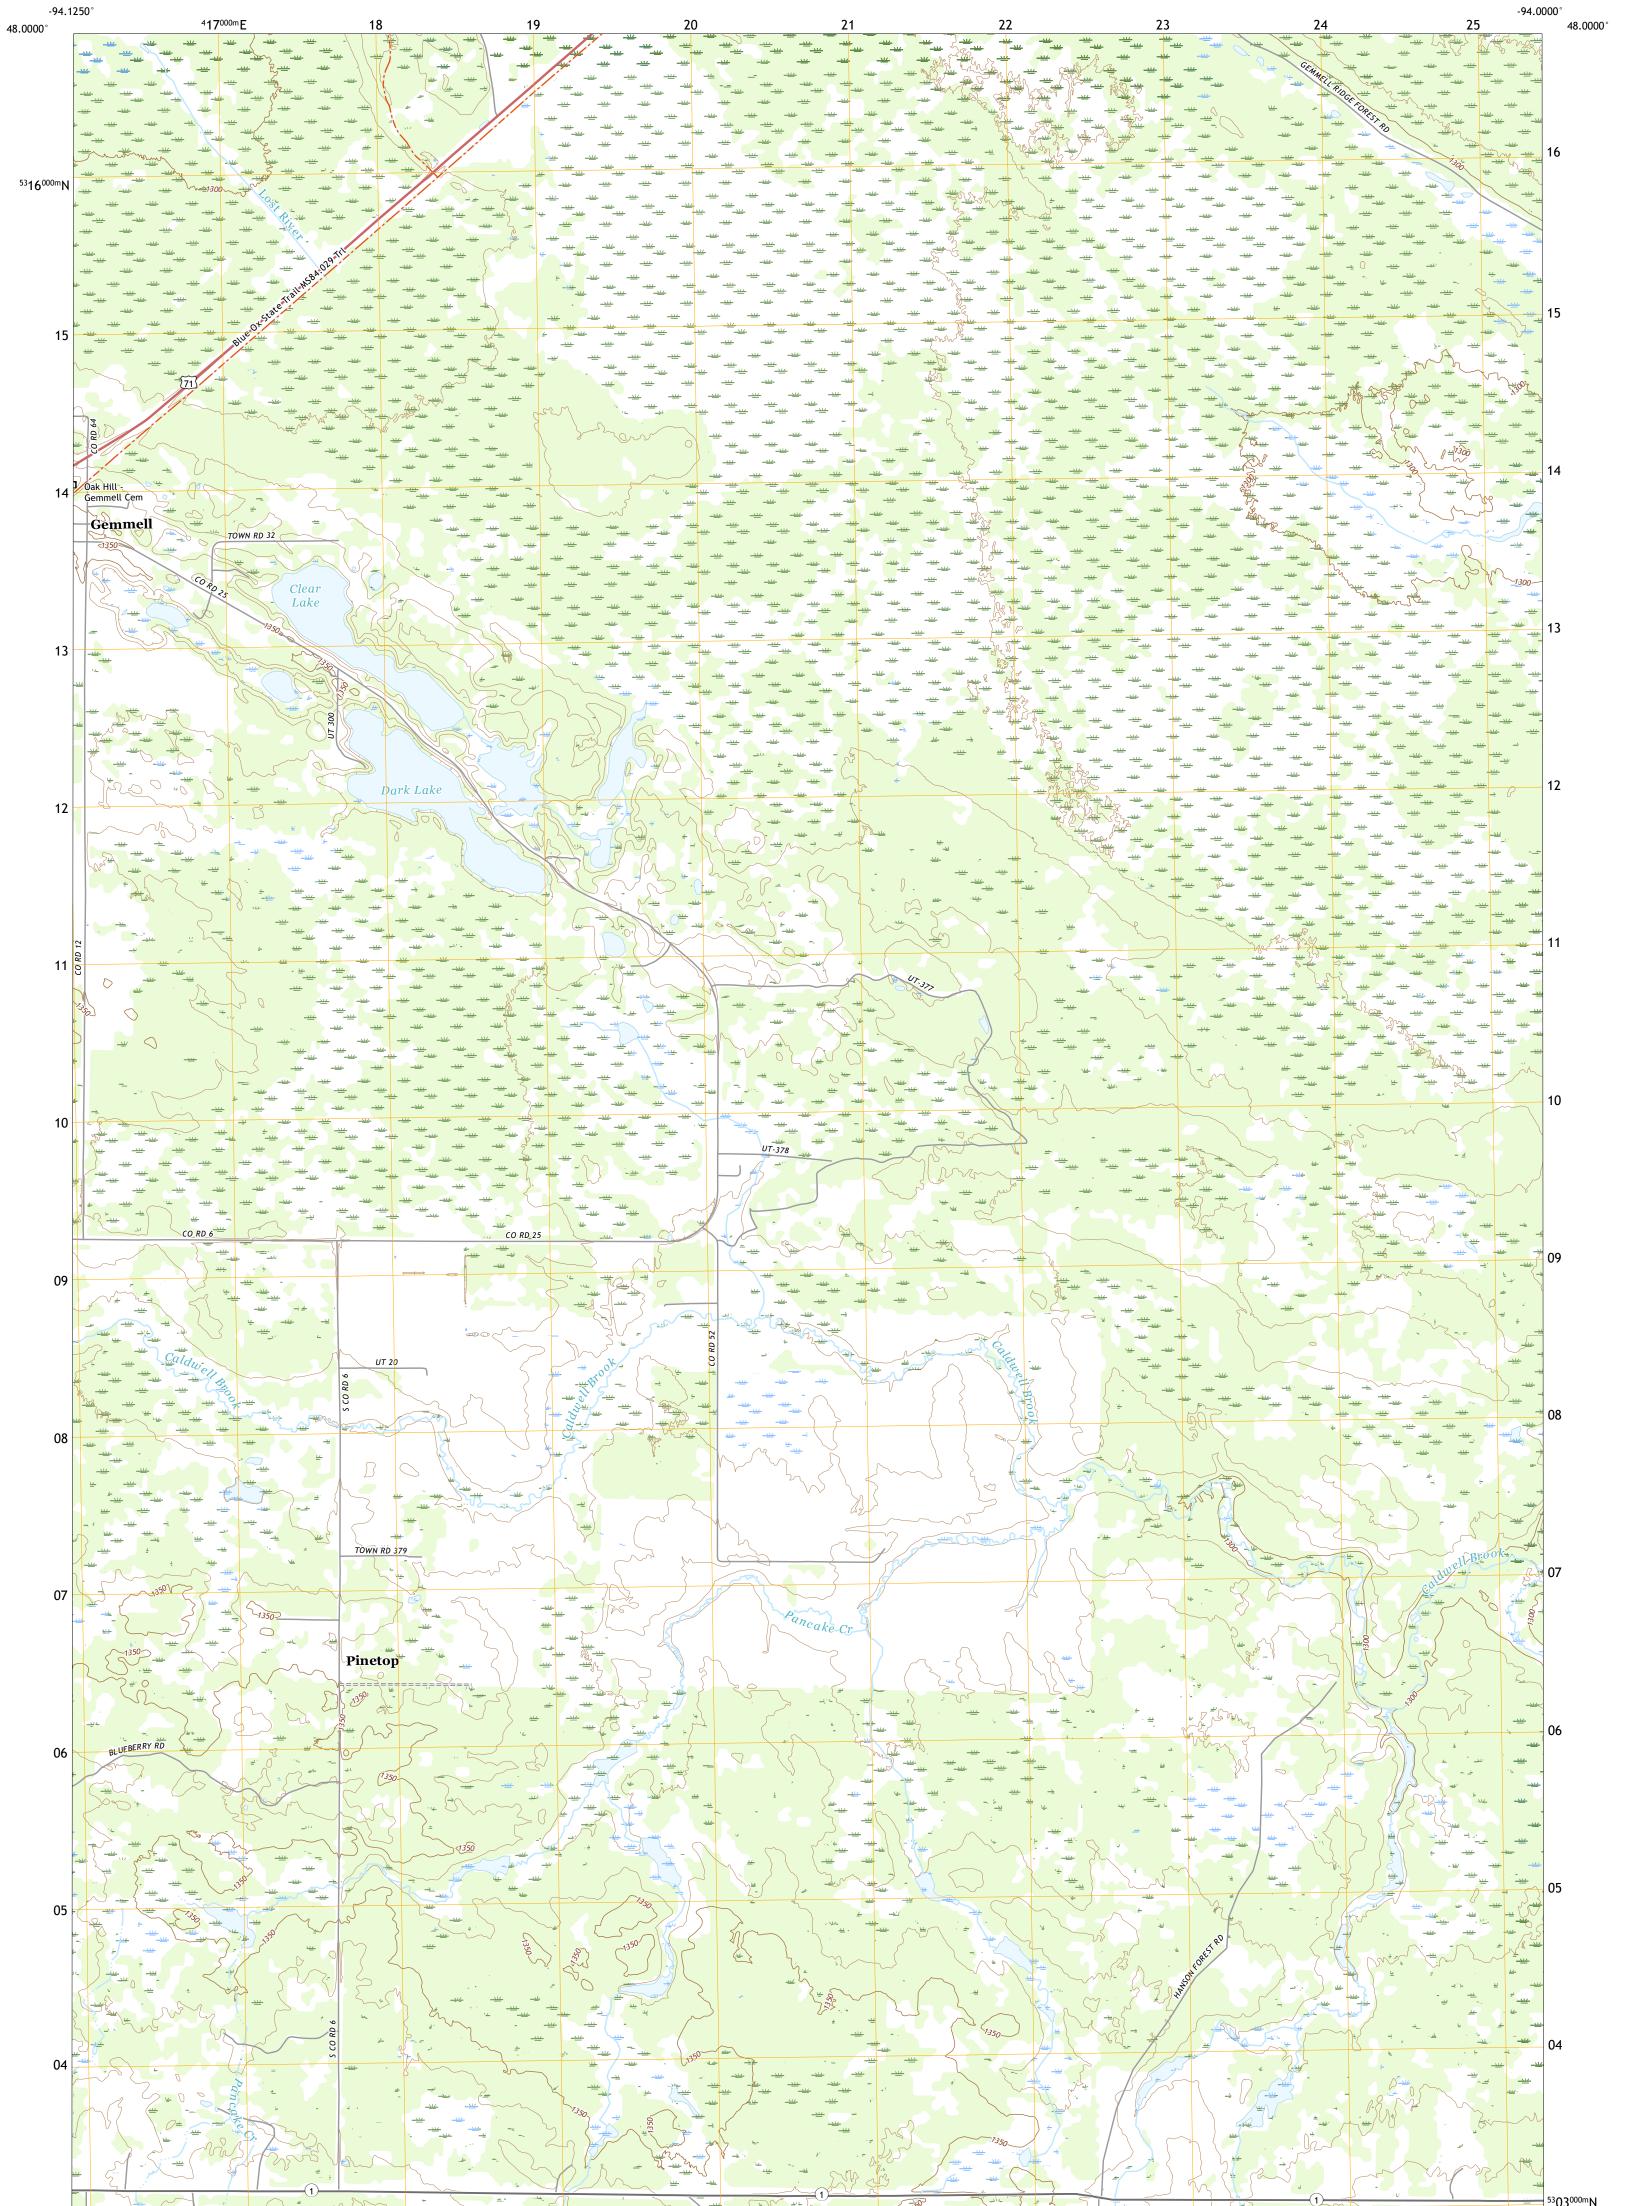

U.S. DEPARTMENT OF THE INTERIOR U.S. GEOLOGICAL SURVEY

MIZPAH NE QUADRANGLE MINNESOTA - KOOCHICHING COUNTY 7.5-MINUTE SERIES

Produced by the United States Geological Survey North American Datum of 1983 (NAD83) World Geodetic System of 1984 (WGS84). Projection and 1 000-meter grid:Universal Transverse Mercator, Zone 15T This map is not a legal document. Boundaries may be generalized for this map scale. Private lands within government reservations may not be shown. Obtain permission before entering private lands entering private lands.

Imagery......NAIP, August 2017 - November 2017 Roads......U.S. Census Bureau, 2016 Names......GNIS, 1980 - 1998 Hydrography.....National Hydrography Dataset, 2003 - 2018 Contours.....Multiple sources; see metadata file 2019 - 2021 Public Land Survey System.....BLM, 2020 Wetlands.....BLW, 2011