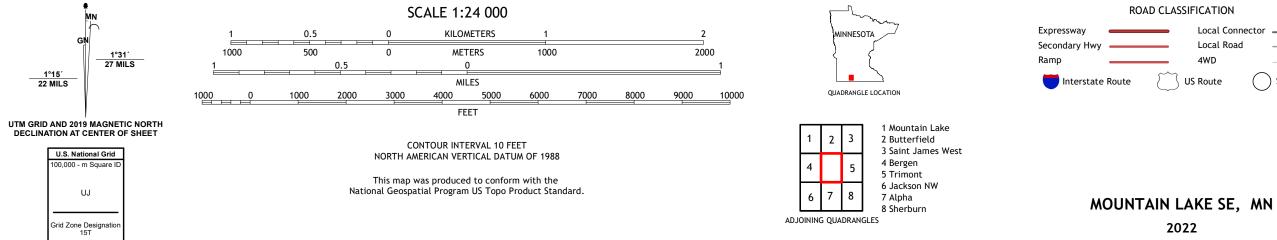

MOUNTAIN LAKE SE QUADRANGLE MINNESOTA 7.5-MINUTE SERIES

Produced by the United States Geological Survey North American Datum of 1983 (NAD83) World Geodetic System of 1984 (WGS84). Projection and 1 000-meter grid:Universal Transverse Mercator, Zone 15T This map is not a legal document. Boundaries may be generalized for this map scale. Private lands within government reservations may not be shown. Obtain permission before entering private lands.