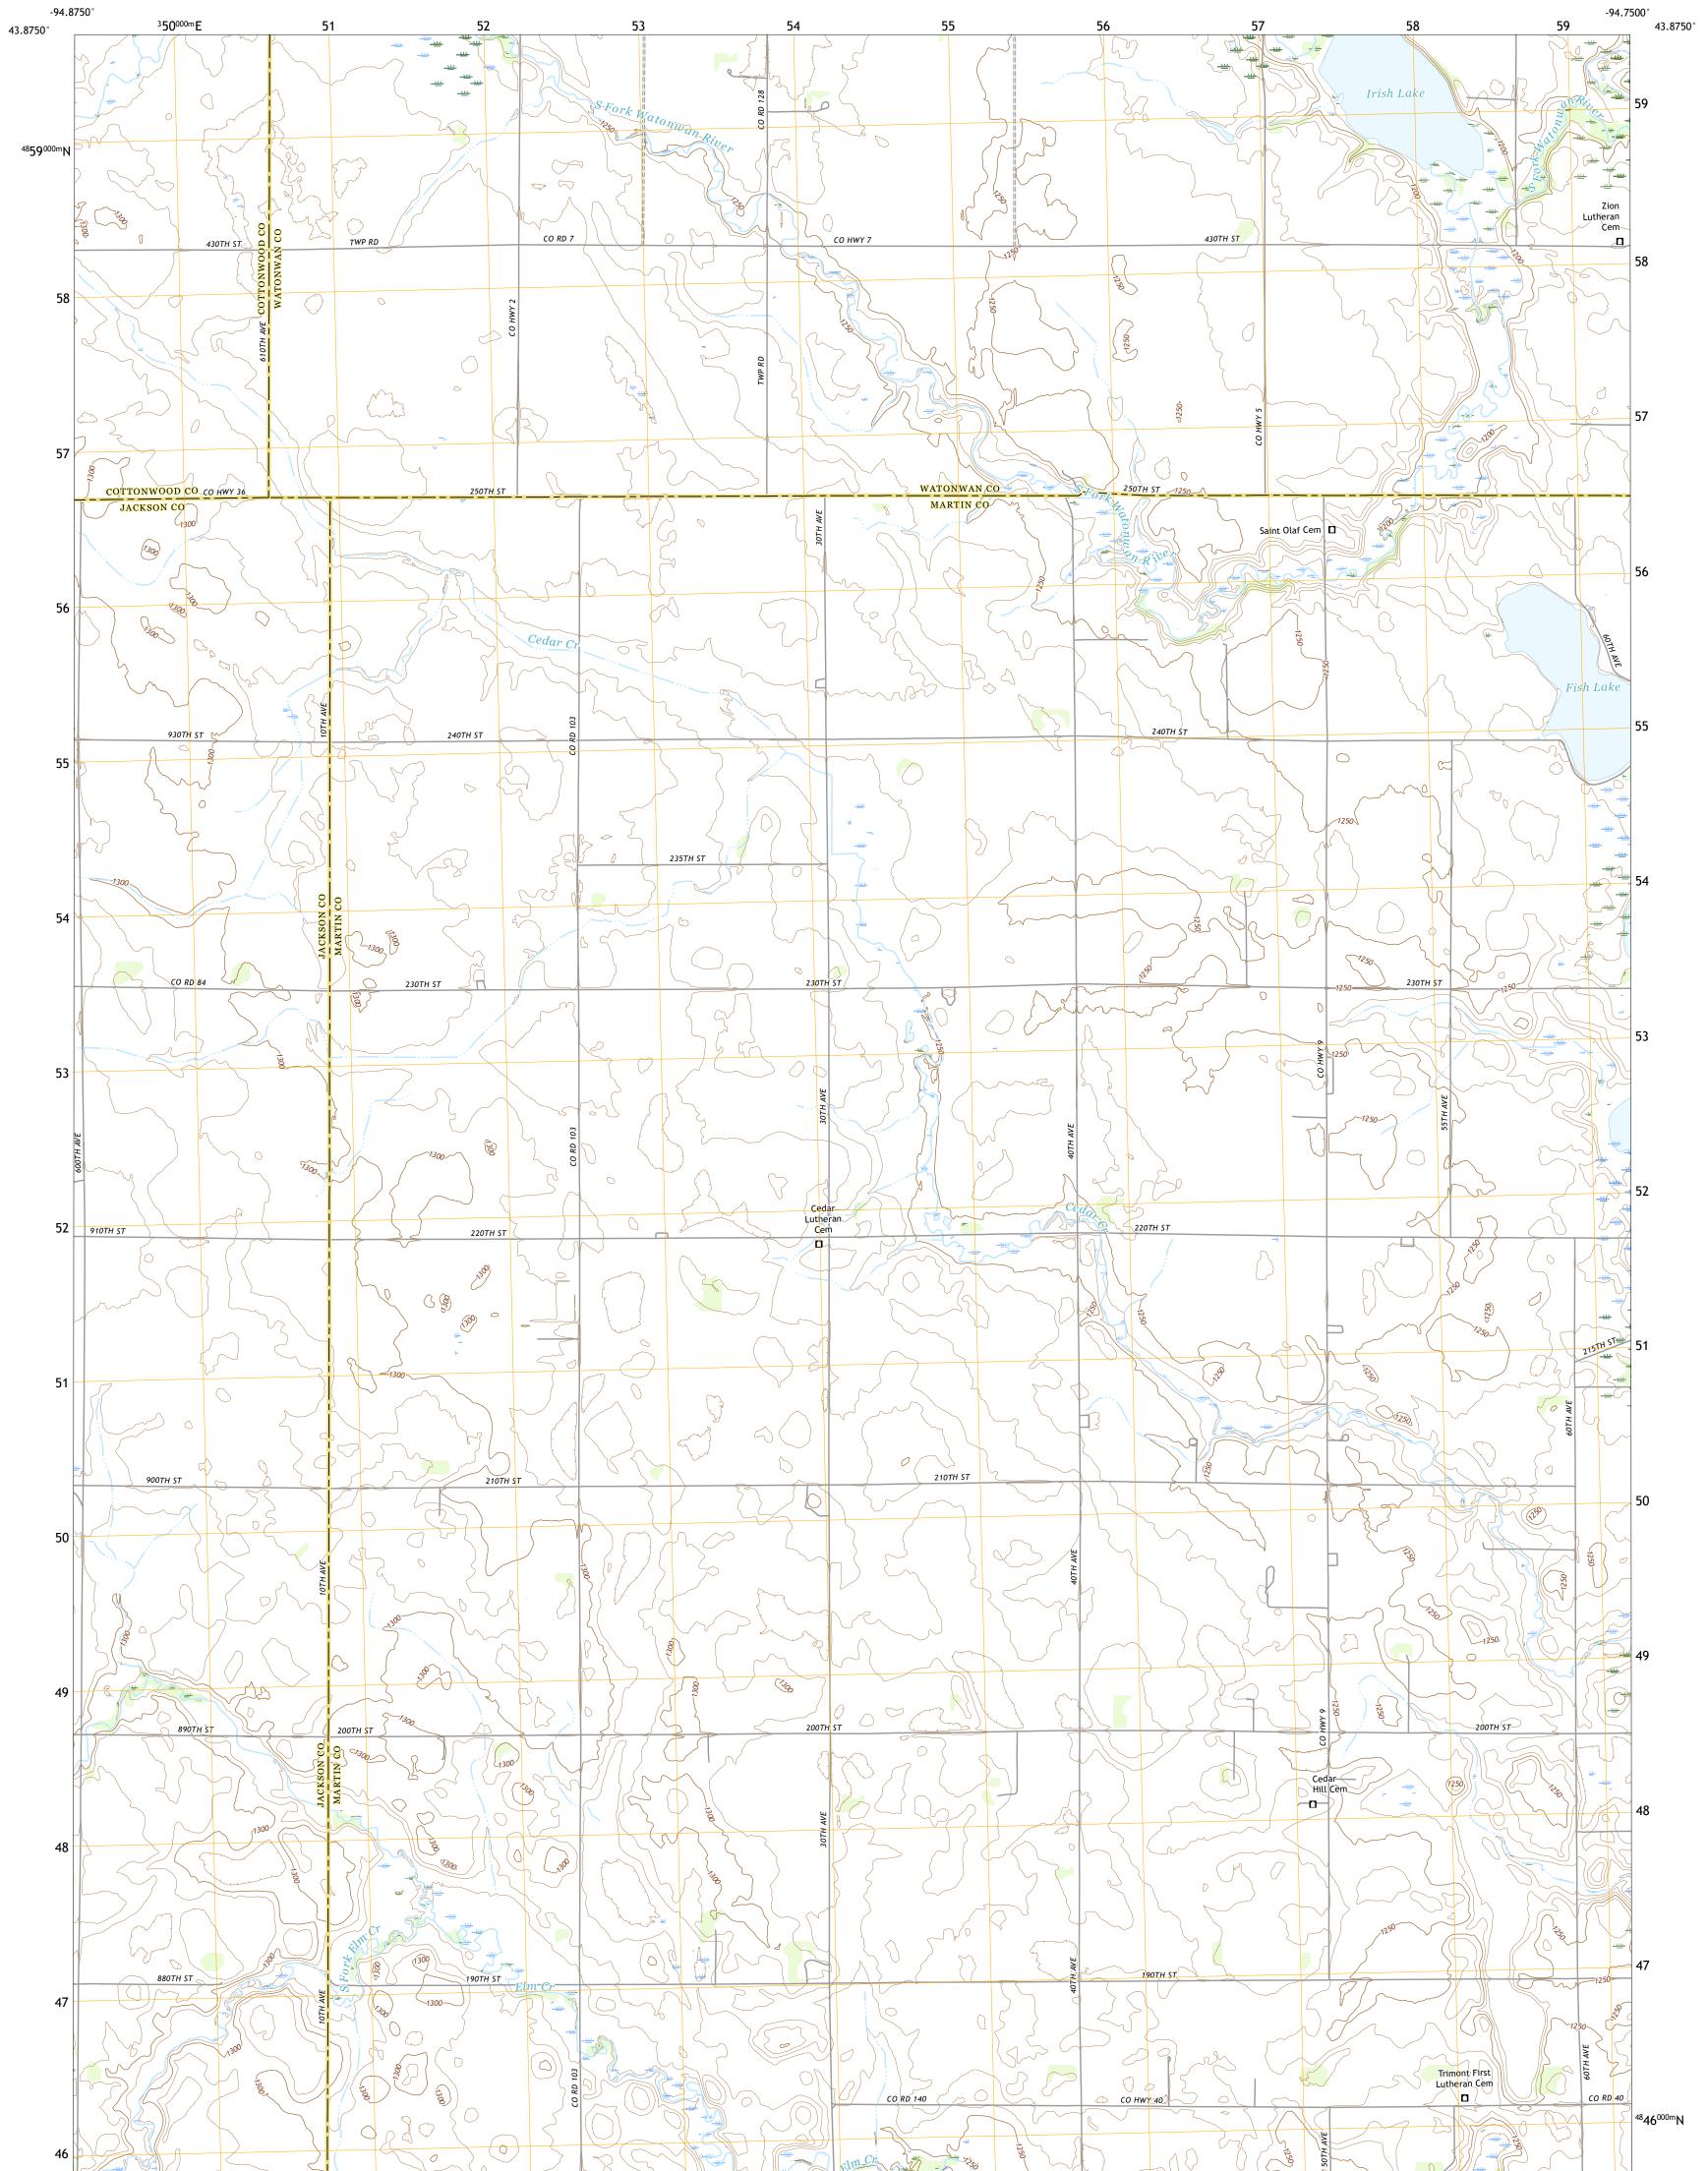

MOUNTAIN LAKE SE QUADRANGLE MINNESOTA 7.5-MINUTE SERIES

Produced by the United States Geological Survey North American Datum of 1983 (NAD83) World Geodetic System of 1984 (WGS84). Projection and 1 000-meter grid:Universal Transverse Mercator, Zone 15T This map is not a legal document. Boundaries may be generalized for this map scale. Private lands within government reservations may not be shown. Obtain permission before entering private lands.

Imagery.... Roads..... Names..... ......NAIP, September 2017 - November 2017 U.S. Census Bureau, 2016 .....GNIS, Not Available Hydrography.....National Hydrography Dataset, 2002 -Contours.....National Elevation Dataset, Boundaries......Multiple sources; see metadata file 2019 -Public Land Survey System 2018 2016 2021 2020 Public Land Survey System..... Wetlands......FWS Nationa ....BLM, National Wetlands 2011 Wetlands..... Inventory