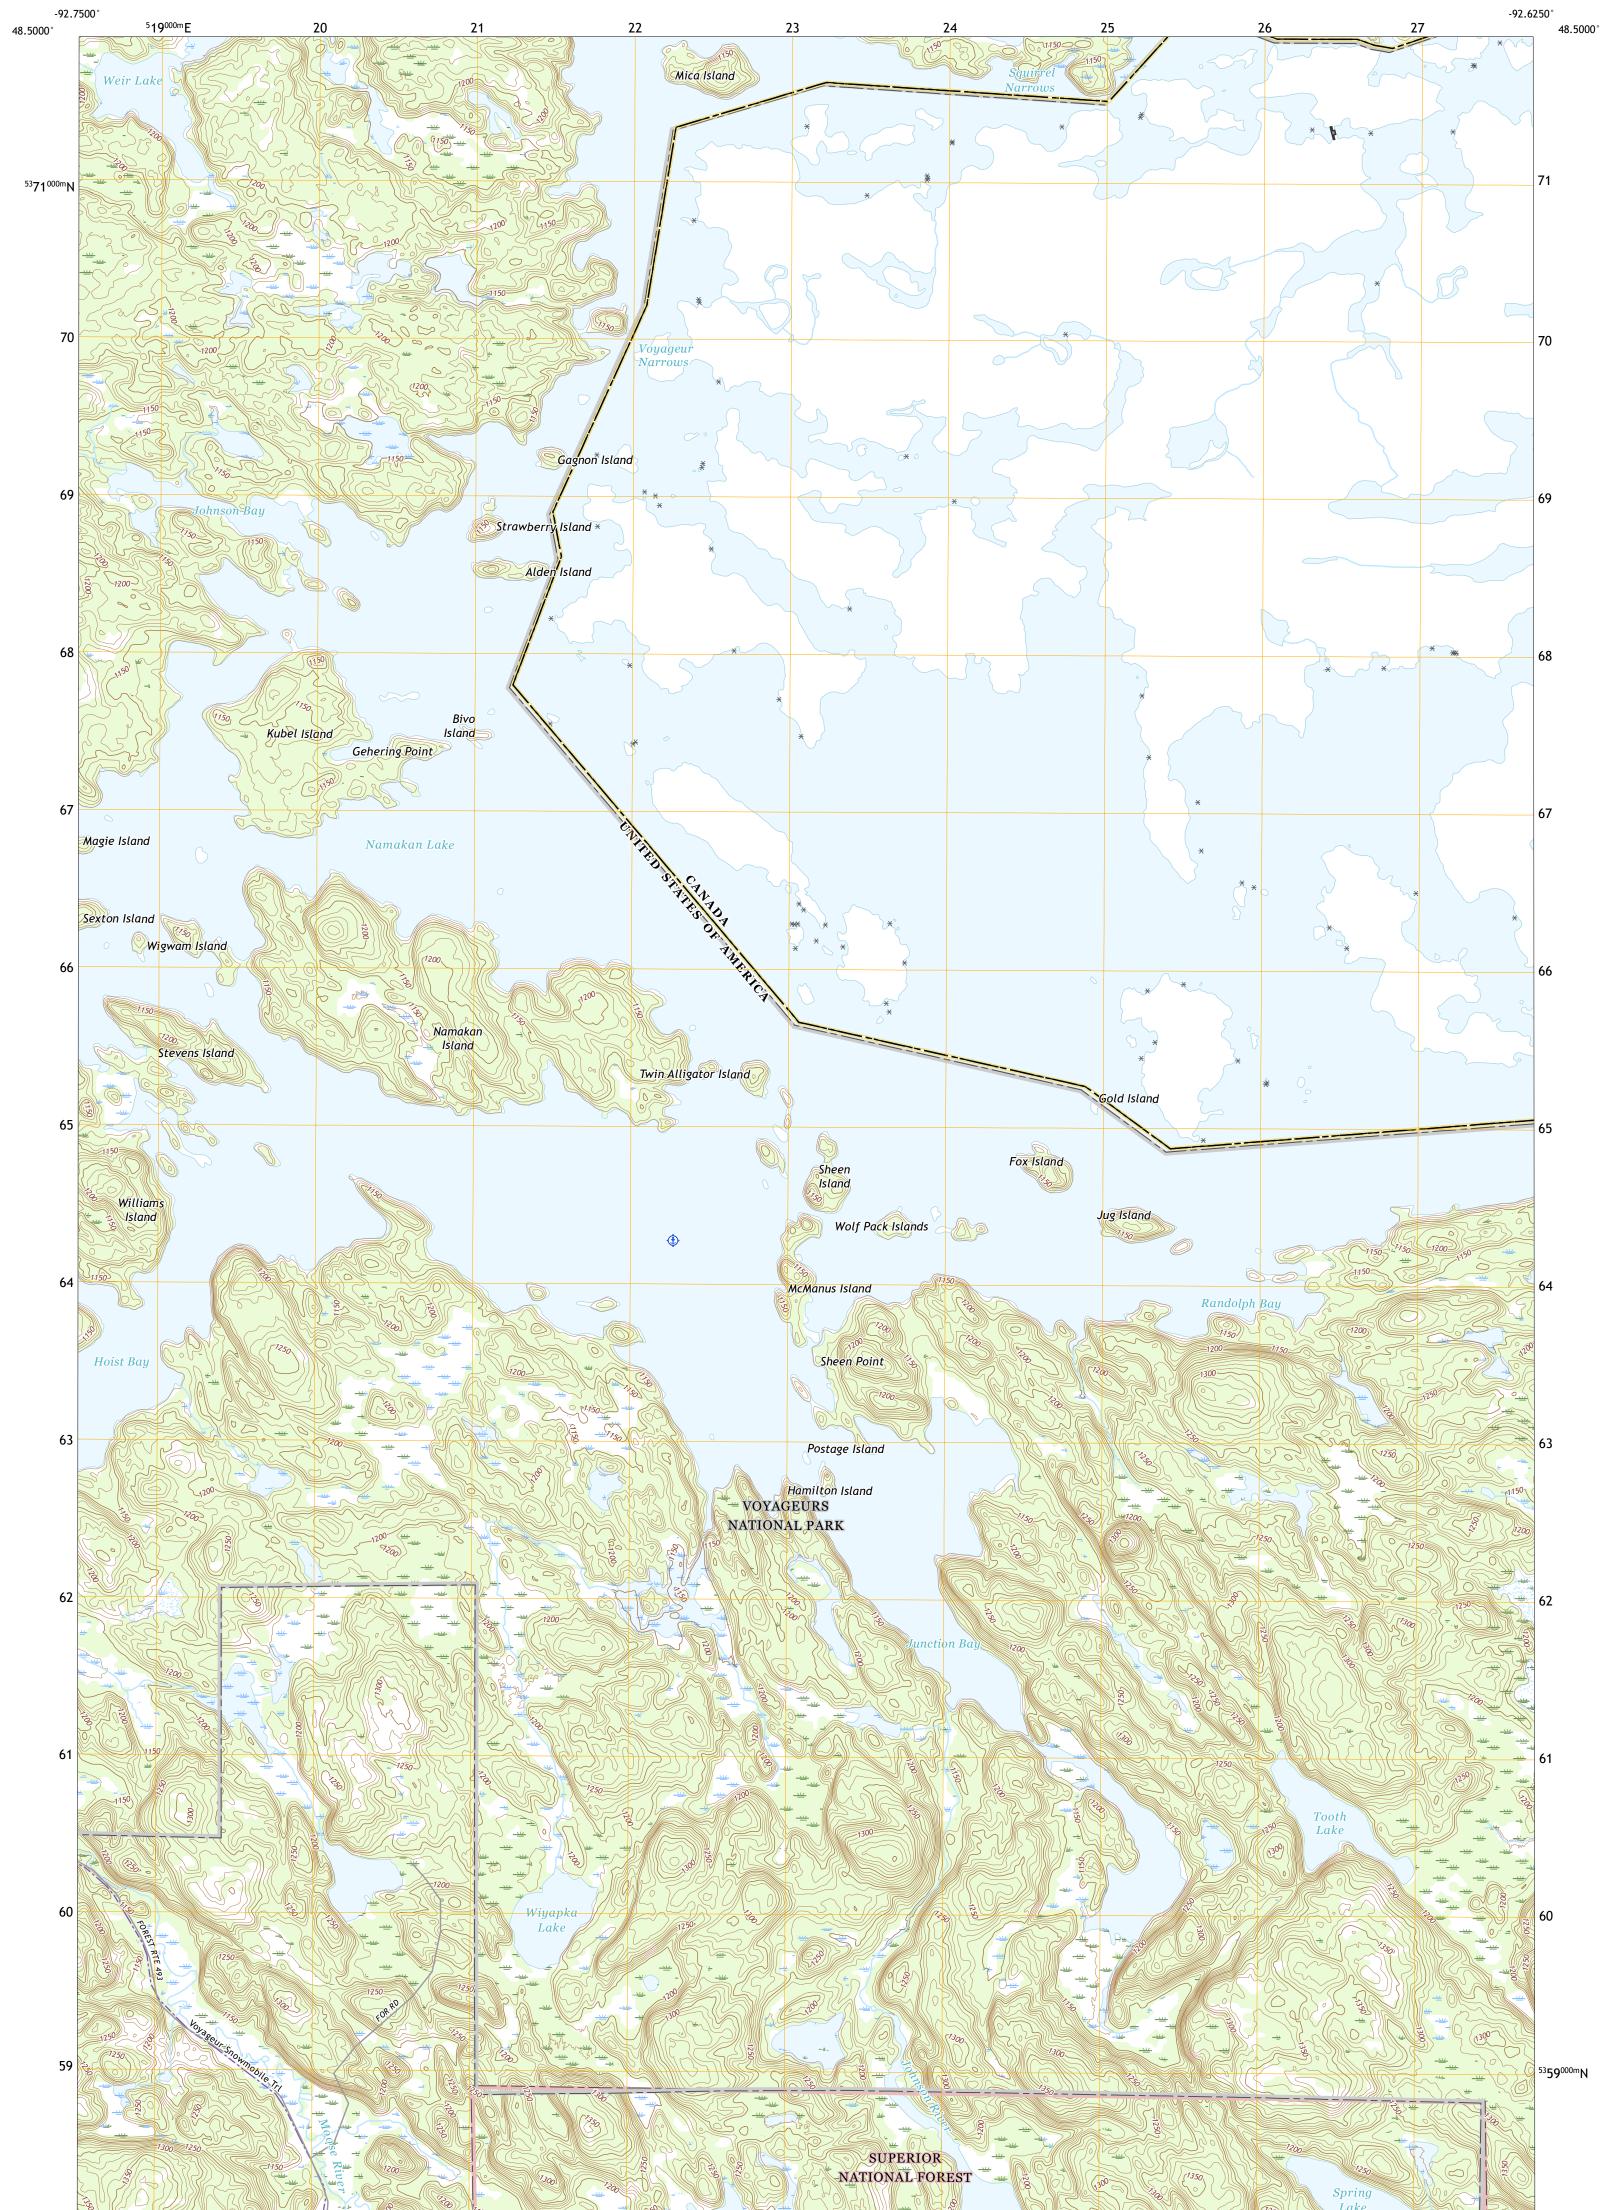

The National Map US Topo

UTS STREET

NAMAKAN ISLAND QUADRANGLE MINNESOTA - SAINT LOUIS COUNTY 7.5-MINUTE SERIES

Produced by the United States Geological Survey North American Datum of 1983 (NAD83) World Geodetic System of 1984 (WGS84). Projection and 1 000-meter grid:Universal Transverse Mercator, Zone 15U This map is not a legal document. Boundaries may be generalized for this map scale. Private lands within government reservations may not be shown. Obtain permission before entering private lands.

Imagery.....NAIP, August 2017 - November 2017 Roads.....U.S. Census Bureau, 2016 Roads within US Forest Service Lands.......FSTopo Data 

1 Kempton Bay

2 Kettle Falls 3 Ash River NE

6 Marion Lake

4 Blind Pig Island