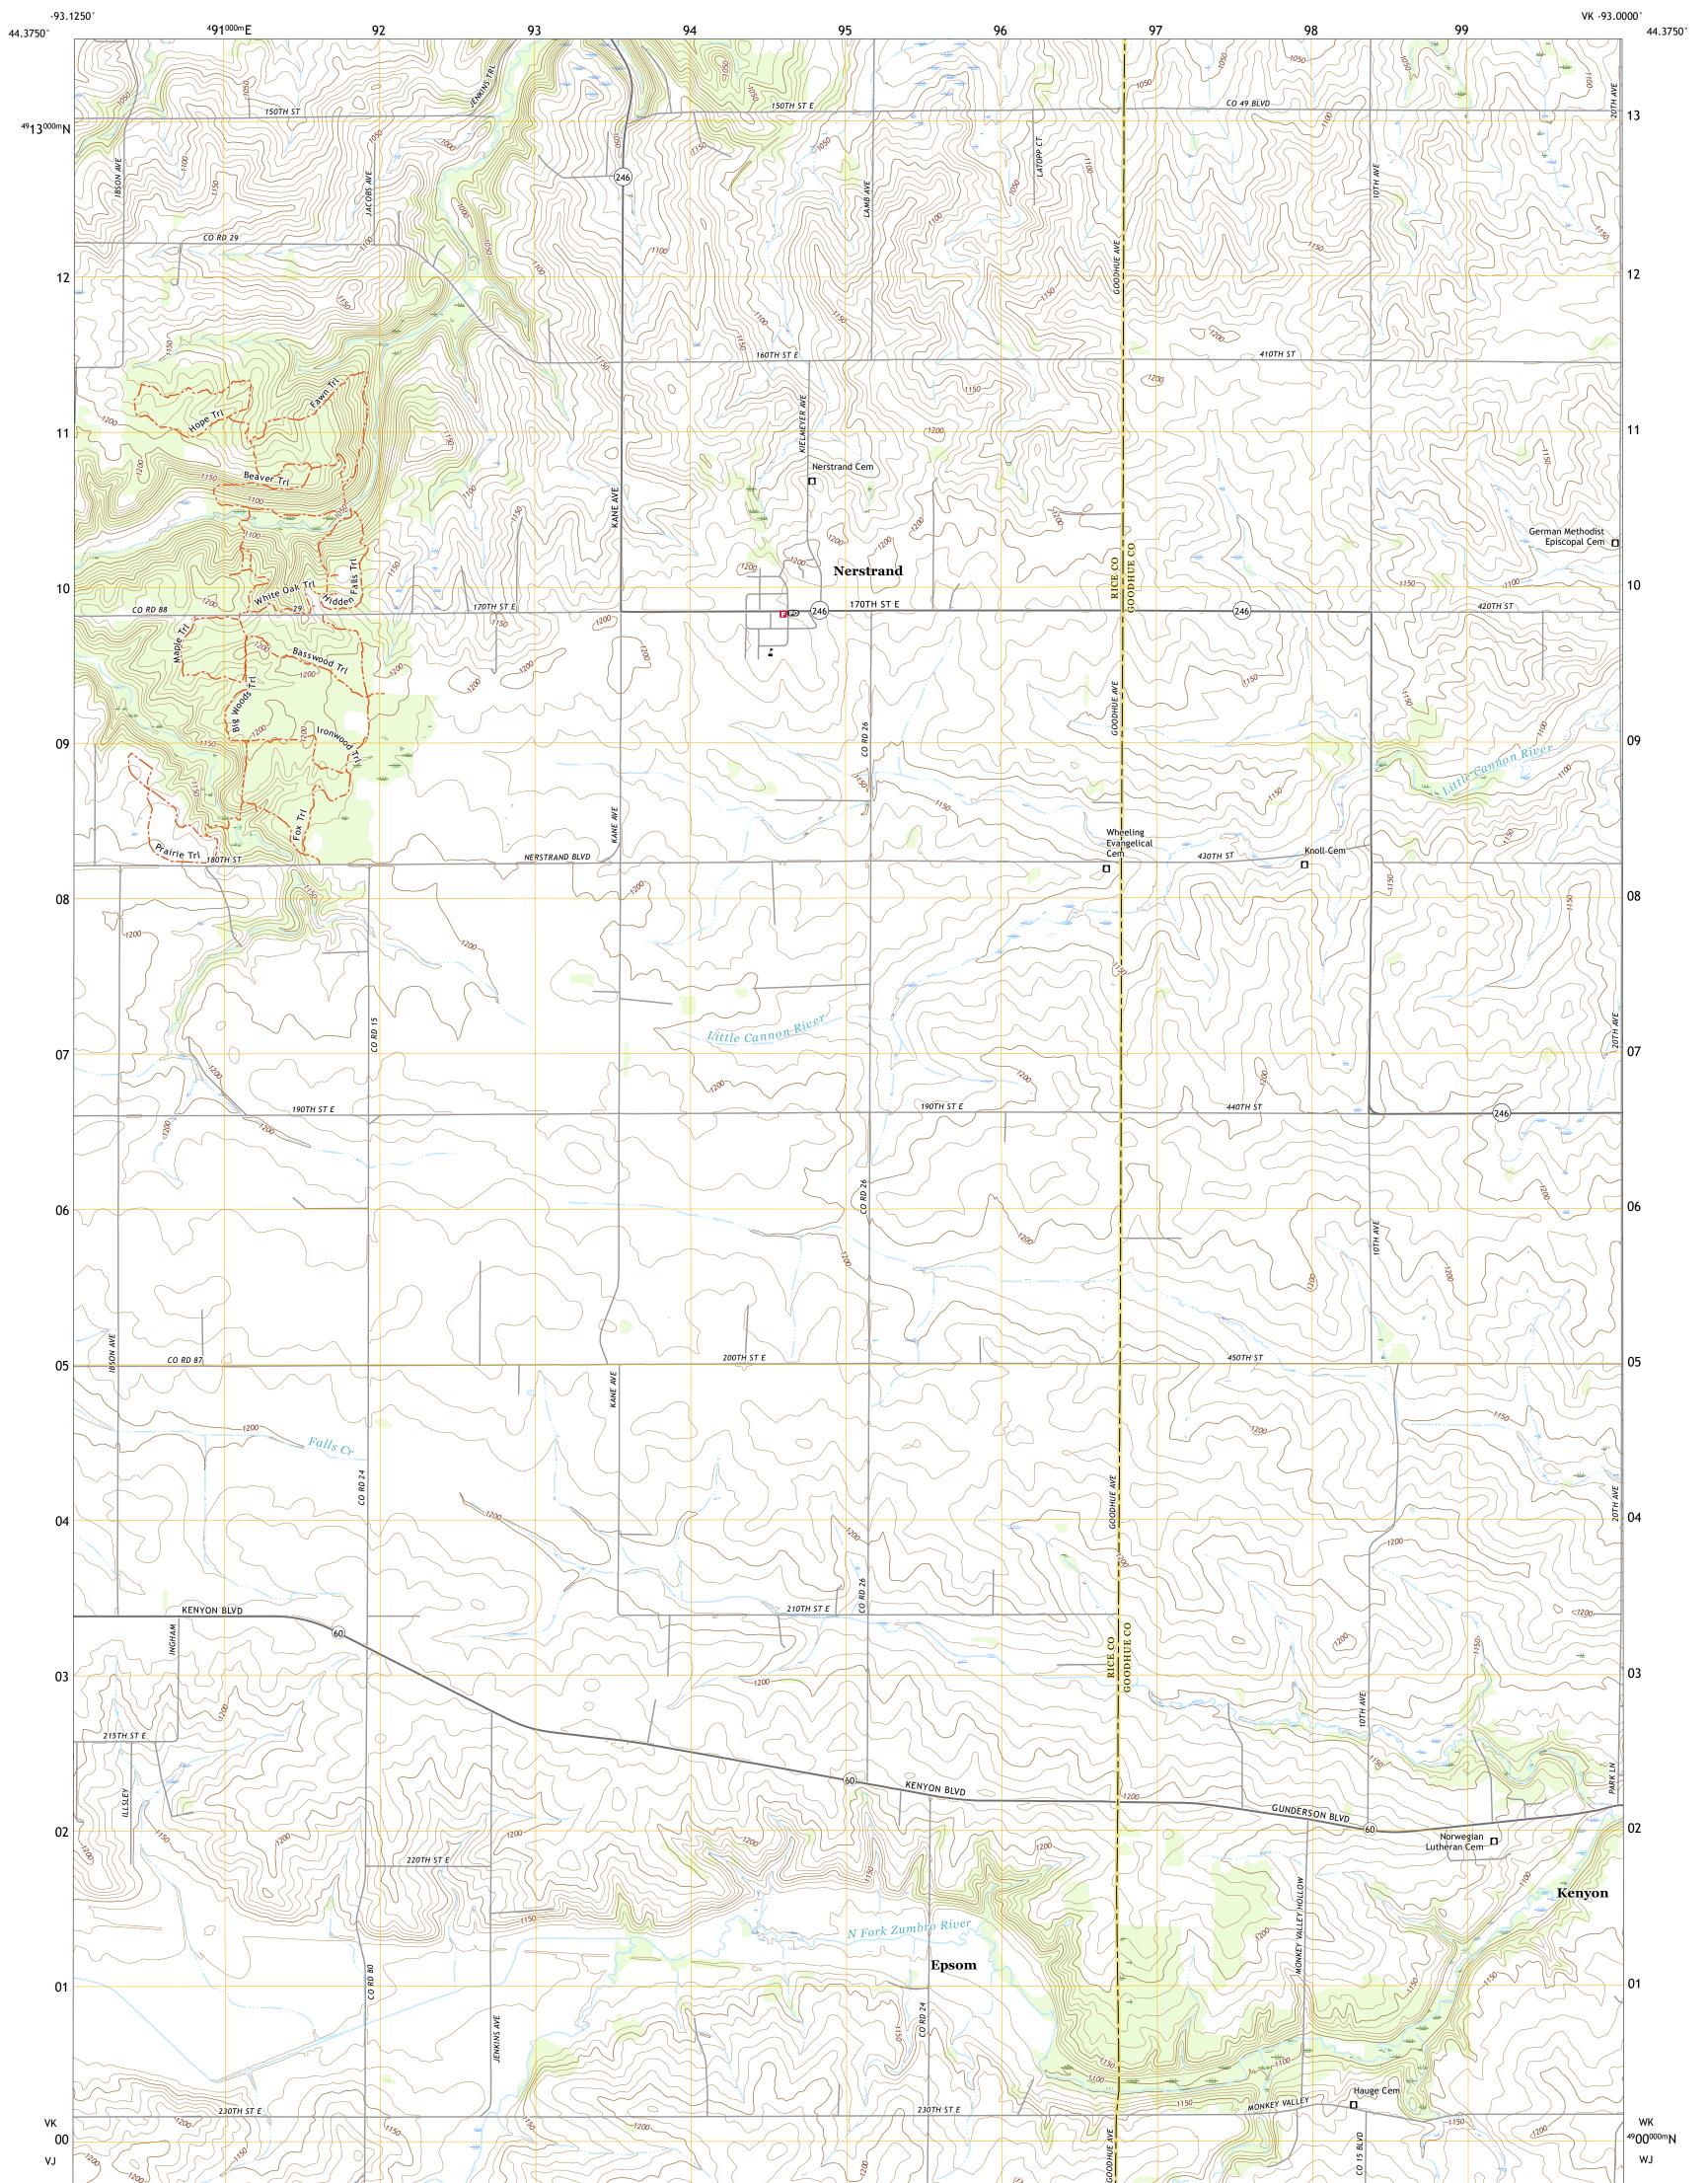

## U.S. DEPARTMENT OF THE INTERIOR U.S. GEOLOGICAL SURVEY

NERSTRAND QUADRANGLE MINNESOTA 7.5-MINUTE SERIES

**Produced by the United States Geological Survey** North American Datum of 1983 (NAD83) World Geodetic System of 1984 (WGS84). Projection and 1 000-meter grid:Universal Transverse Mercator, Zone 15T This map is not a legal document. Boundaries may be generalized for this map scale. Private lands within government reservations may not be shown. Obtain permission before entering private lands.