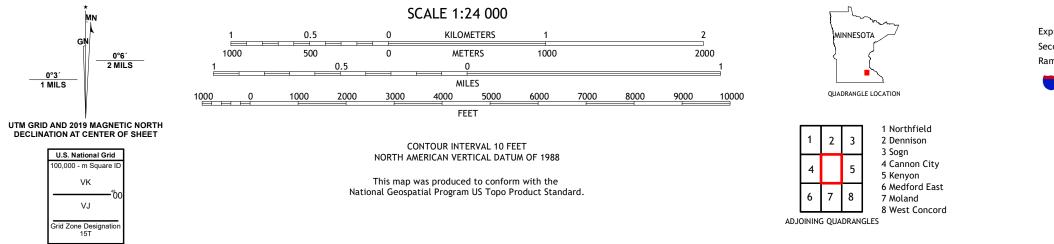

## U.S. DEPARTMENT OF THE INTERIOR U.S. GEOLOGICAL SURVEY

NERSTRAND QUADRANGLE MINNESOTA 7.5-MINUTE SERIES

**Produced by the United States Geological Survey** North American Datum of 1983 (NAD83) World Geodetic System of 1984 (WGS84). Projection and 1 000-meter grid:Universal Transverse Mercator, Zone 15T This map is not a legal document. Boundaries may be generalized for this map scale. Private lands within government reservations may not be shown. Obtain permission before entering private lands.