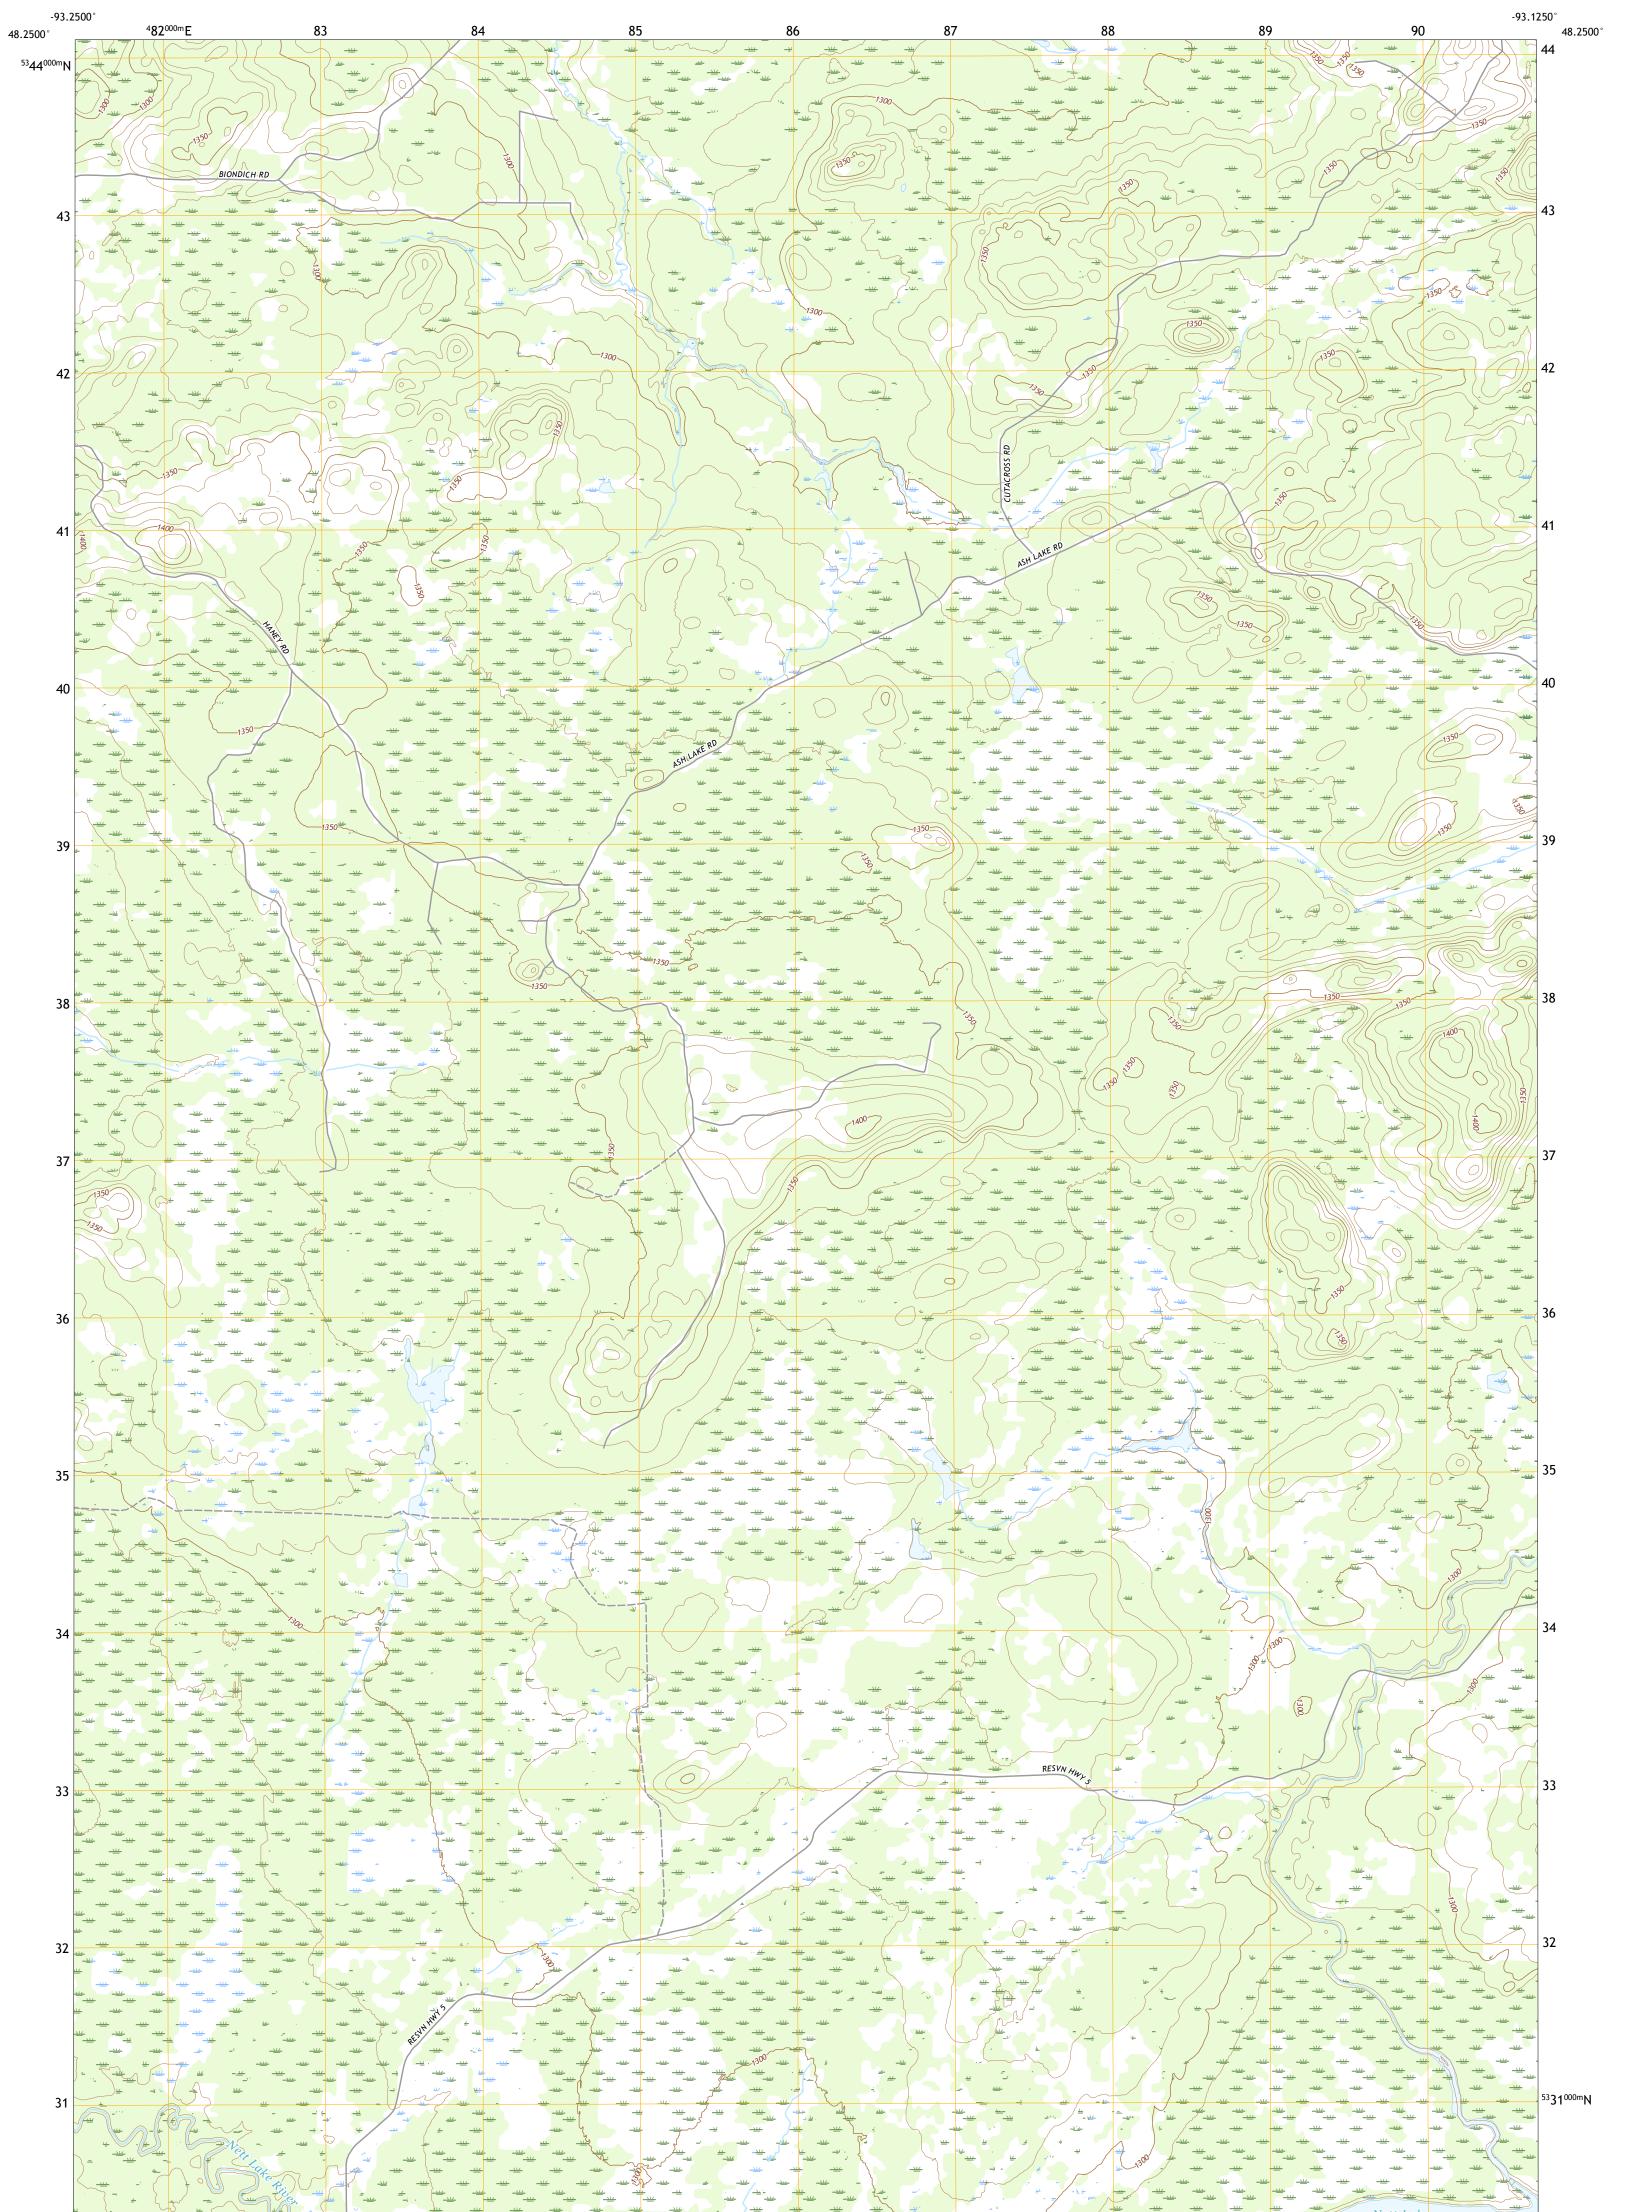

## U.S. DEPARTMENT OF THE INTERIOR U.S. GEOLOGICAL SURVEY

NETT LAKE NW QUADRANGLE MINNESOTA - KOOCHICHING COUNTY 7.5-MINUTE SERIES

**Produced by the United States Geological Survey** North American Datum of 1983 (NAD83) World Geodetic System of 1984 (WGS84). Projection and 1 000-meter grid:Universal Transverse Mercator, Zone 15U This map is not a legal document. Boundaries may be generalized for this map scale. Private lands within government reservations may not be shown. Obtain permission before entering private lands.

 Imagery.......NAIP, August 2017 - November 2017

 Roads......NAIP, August 2017 - November 2017

 Roads......GNIS, Not Available

 Hydrography.....GNIS, Not Available

 Hydrography.....National Hydrography Dataset, 2003 - 2018

 Contours.....Nultiple sources; see metadata file 2017 - 2018

 Public Land Survey System.......BLM, 2017

 Wetlands......FWS National Wetlands Inventory 2011

NSN. 7643016372968 NGA REF NO. US GS X 24 K 31602