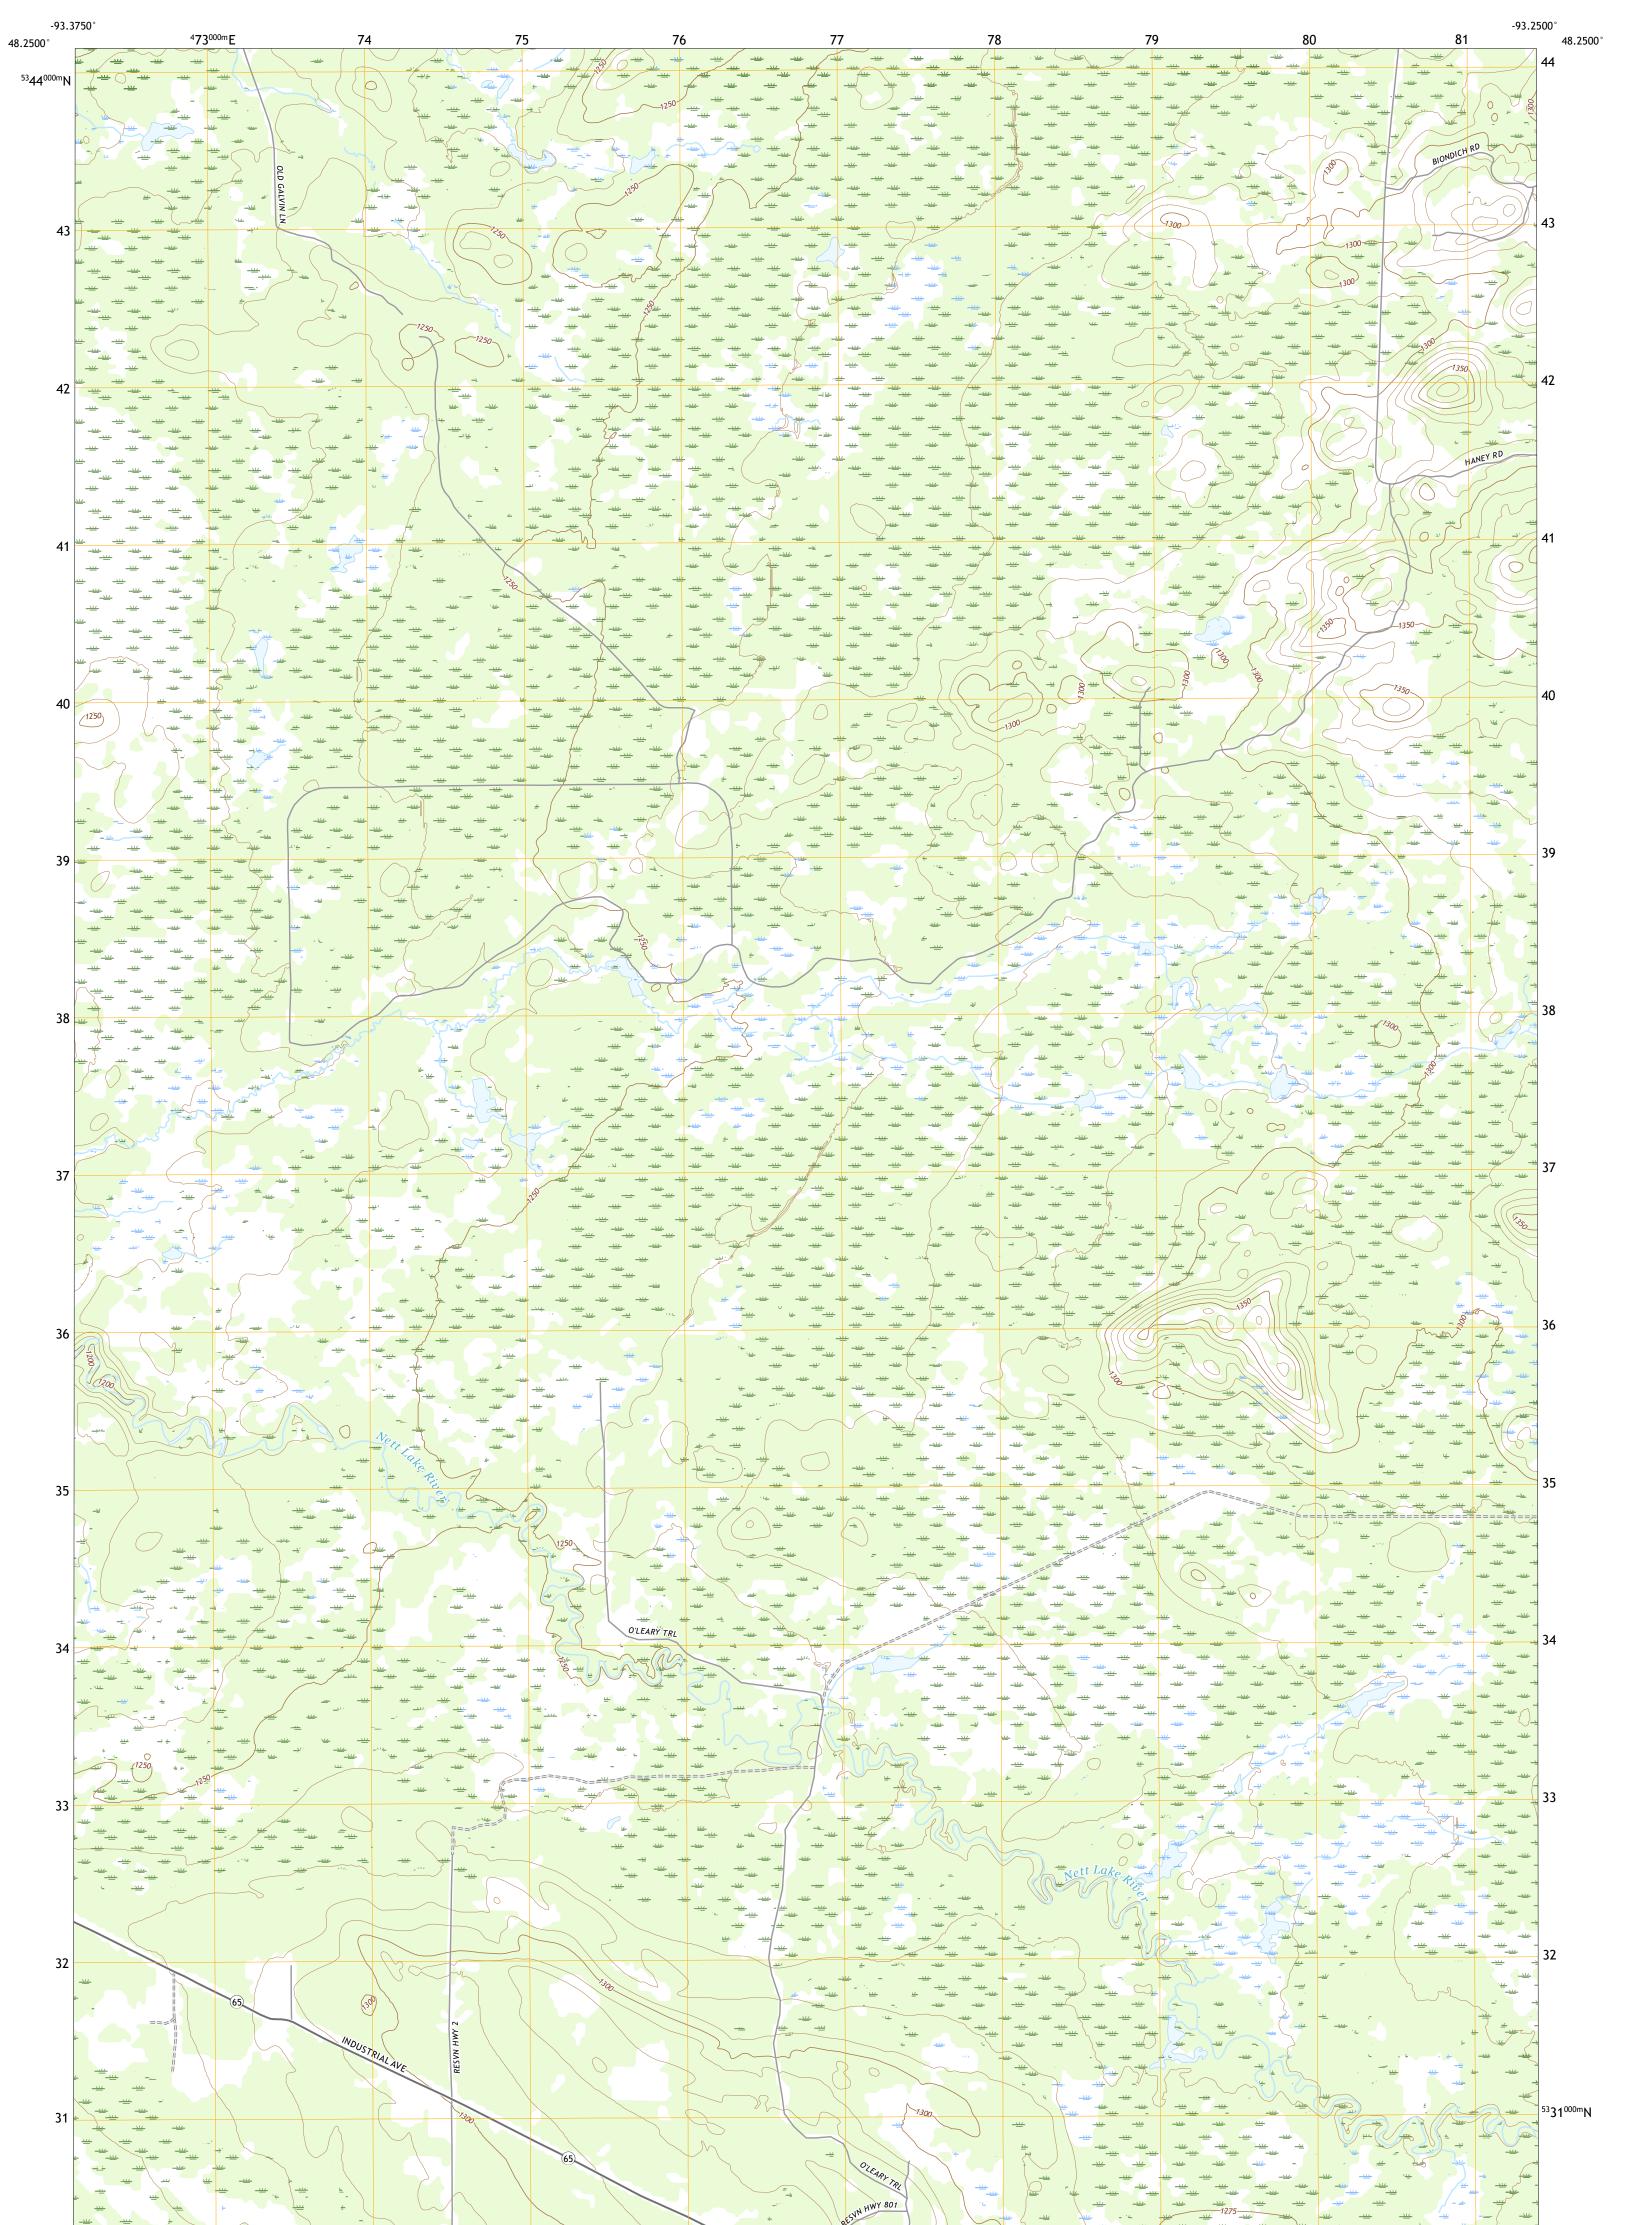

U.S. DEPARTMENT OF THE INTERIOR U.S. GEOLOGICAL SURVEY

NETT LAKE RIVER EAST QUADRANGLE MINNESOTA - KOOCHICHING COUNTY 7.5-MINUTE SERIES

**Produced by the United States Geological Survey** North American Datum of 1983 (NAD83) World Geodetic System of 1984 (WGS84). Projection and 1 000-meter grid:Universal Transverse Mercator, Zone 15U This map is not a legal document. Boundaries may be generalized for this map scale. Private lands within government reservations may not be shown. Obtain permission before entering private lands.