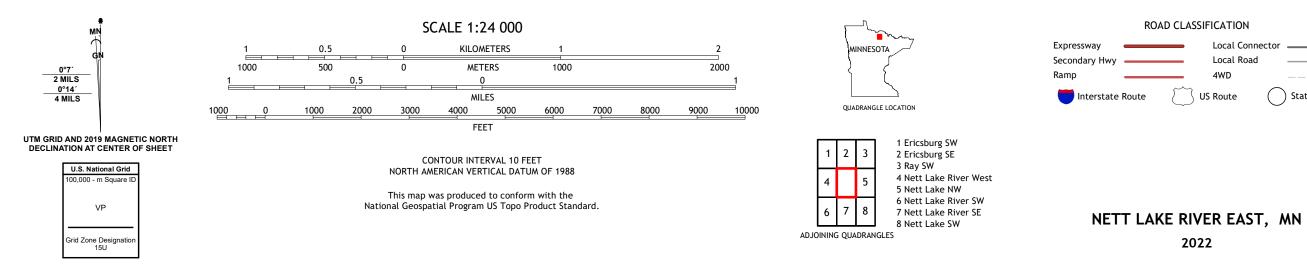

U.S. DEPARTMENT OF THE INTERIOR U.S. GEOLOGICAL SURVEY



NETT LAKE RIVER EAST QUADRANGLE MINNESOTA - KOOCHICHING COUNTY 7.5-MINUTE SERIES





**Produced by the United States Geological Survey** North American Datum of 1983 (NAD83) World Geodetic System of 1984 (WGS84). Projection and 1 000-meter grid:Universal Transverse Mercator, Zone 15U This map is not a legal document. Boundaries may be generalized for this map scale. Private lands within government reservations may not be shown. Obtain permission before entering private lands.



NSN. 7643016372969 NGA REF NO.U SG S X 24 K 31603

\_

State Route