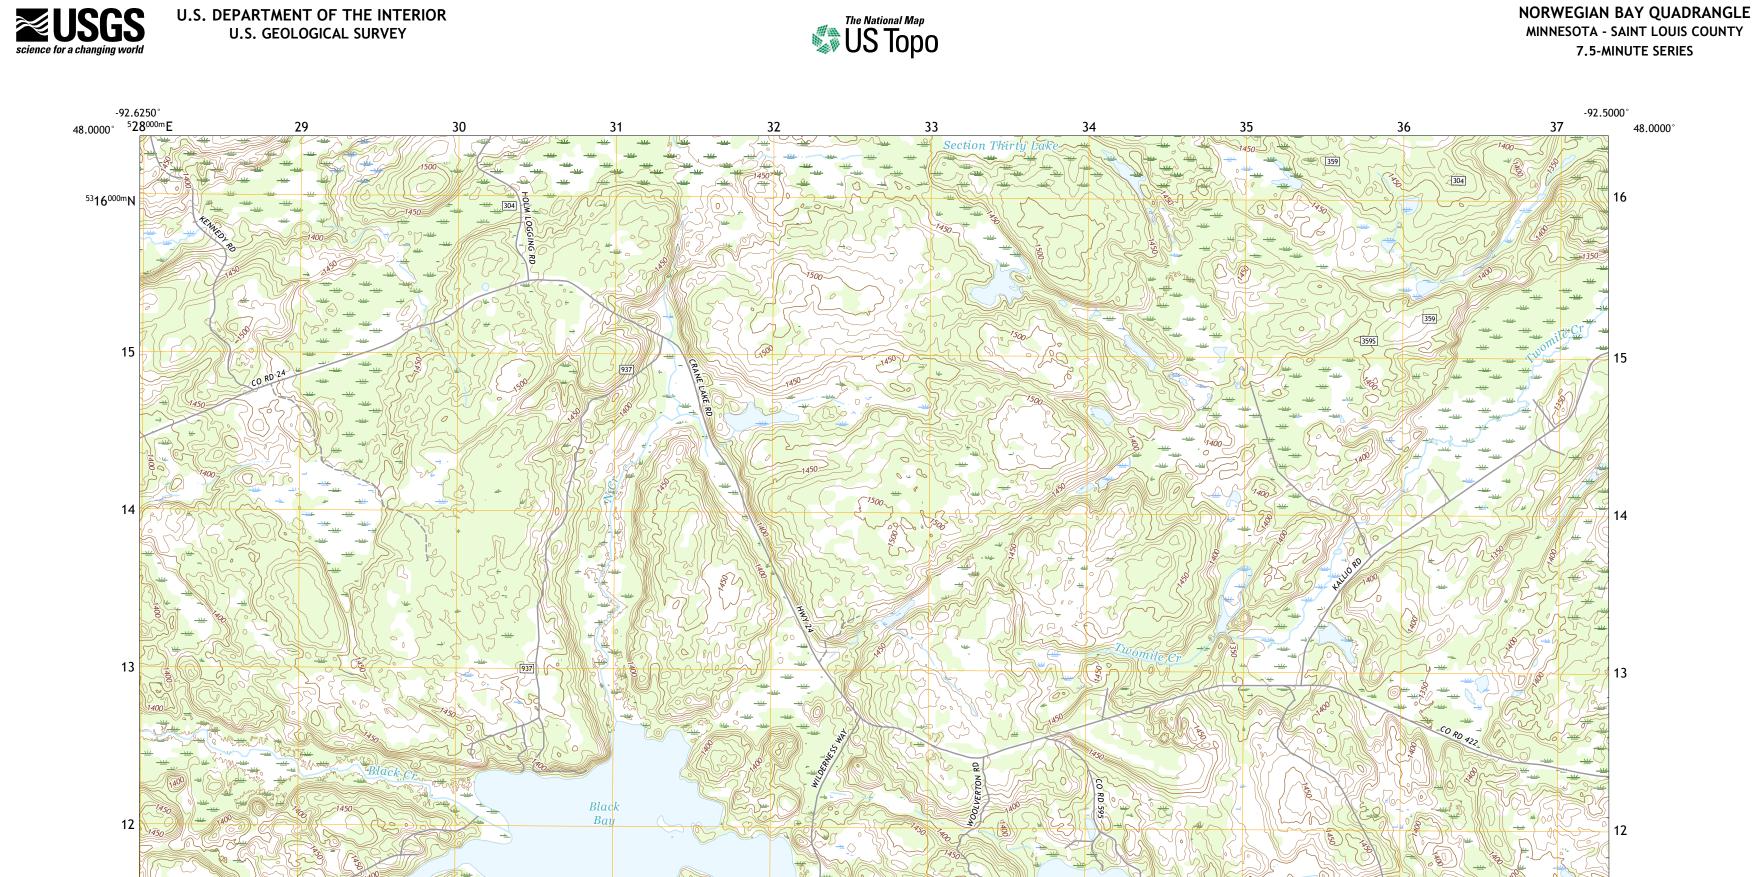

Produced by the United States Geological Survey North American Datum of 1983 (NAD83) World Geodetic System of 1984 (WGS84). Projection and 1 000-meter grid:Universal Transverse Mercator, Zone 15T This map is not a legal document. Boundaries may be generalized for this map scale. Private lands within government reservations may not be shown. Obtain permission before entering private lands.

 Imagery......NAIP, July 2017 - November 2017

 Roads......NAIP, July 2017 - November 2017

 Roads......Naional Bureau, 2016

 Names......GNIS, 1980 - 2016

 Hydrography......National Hydrography Dataset, 2003 - 2018

 Contours.....National Elevation Dataset, 2016

 Boundaries.....Multiple sources; see metadata file 2017 - 2018

 Public Land Survey System.......BLM, 2017

 Wetlands......FWS
 National Wetlands Inventory 2011