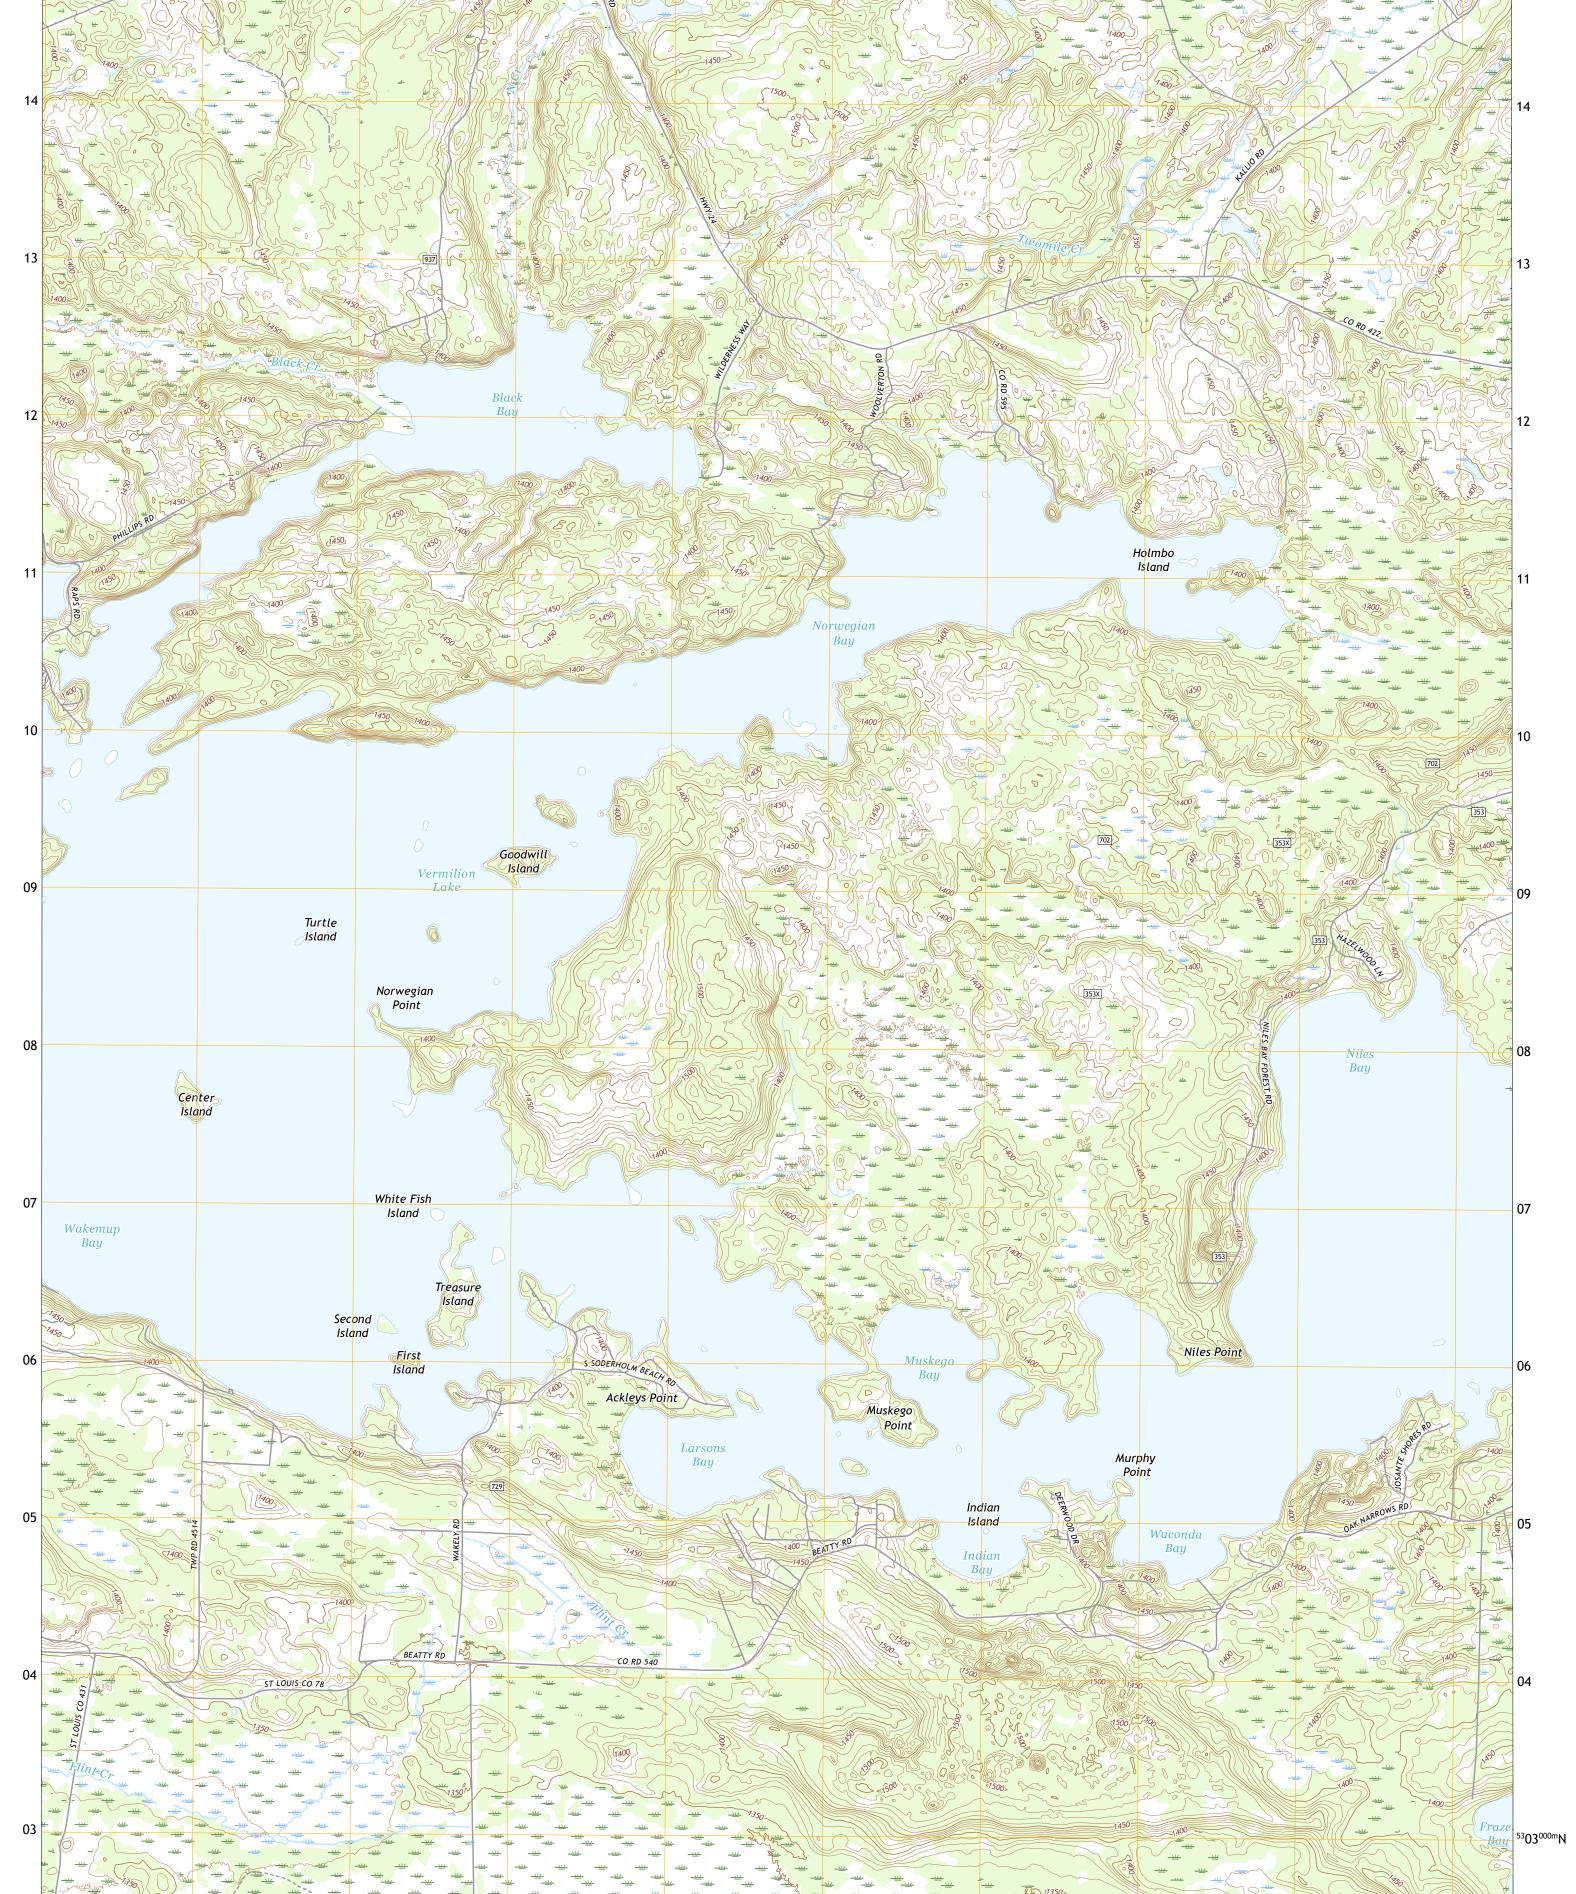

Produced by the United States Geological Survey North American Datum of 1983 (NAD83) World Geodetic System of 1984 (WGS84). Projection and 1 000-meter grid:Universal Transverse Mercator, Zone 15T This map is not a legal document. Boundaries may be generalized for this map scale. Private lands within government reservations may not be shown. Obtain permission before entering private lands.

 Imagery......NAIP, July 2017 - November 2017

 Roads......NAIP, July 2017 - November 2017

 Roads......Naional Bureau, 2016

 Names......GNIS, 1980 - 2016

 Hydrography......National Hydrography Dataset, 2003 - 2018

 Contours.....National Elevation Dataset, 2016

 Boundaries.....Multiple sources; see metadata file 2017 - 2018

 Public Land Survey System.......BLM, 2017

 Wetlands......FWS
 National Wetlands Inventory 2011