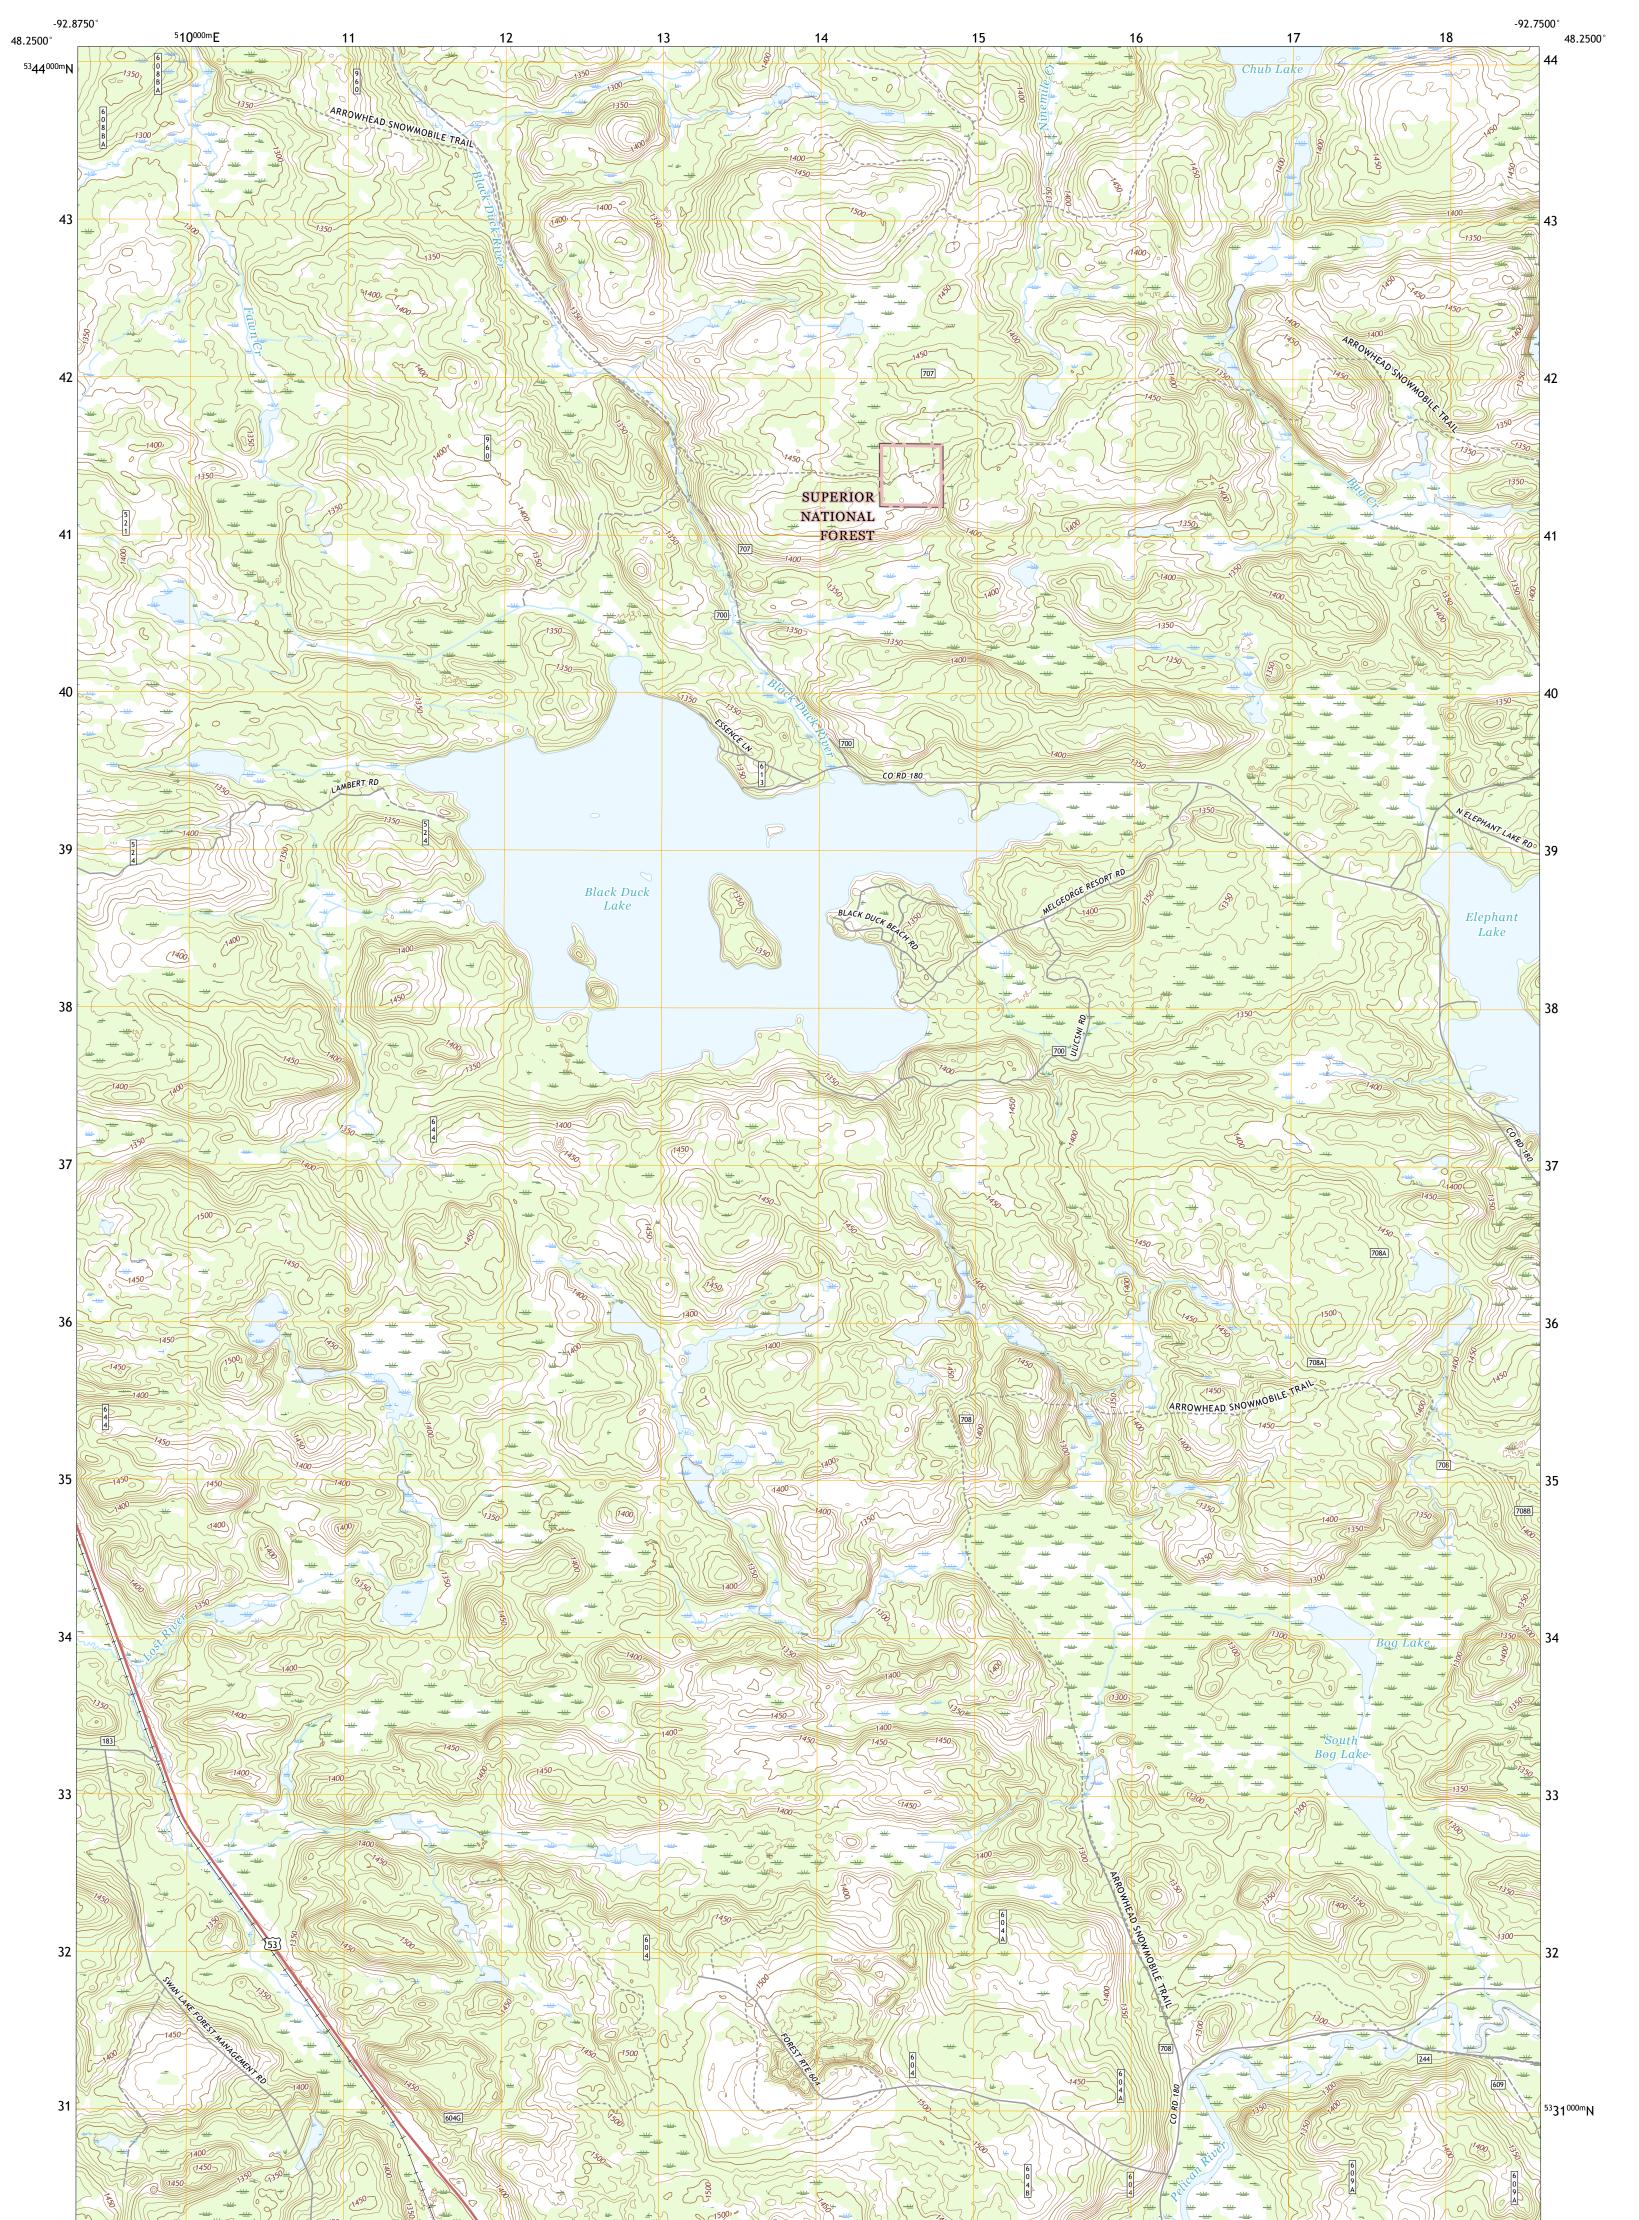

USS STREET

ORR NE QUADRANGLE MINNESOTA - SAINT LOUIS COUNTY 7.5-MINUTE SERIES

Produced by the United States Geological Survey North American Datum of 1983 (NAD83) World Geodetic System of 1984 (WGS84). Projection and 1 000-meter grid:Universal Transverse Mercator, Zone 15U This map is not a legal document. Boundaries may be generalized for this map scale. Private lands within government reservations may not be shown. Obtain permission before entering private lands.

.....NAIP, July 2017 - November 2017 Imagery.... Roads..... 

 Marines.......GNIS, Not Available

 Hydrography......GNIS, Not Available

 Hydrography Dataset, 2003 - 2018

 Contours......National Elevation Dataset, 2016

 Boundaries.....Multiple sources; see metadata file 2017 - 2018

 Public Land Survey System......BLM, 2017

 Wetlands......FWS National Wetlands Inventory 2011

 MŅ 

0°41′ 12 MILS

ĠN

WP

4 Ash Lake