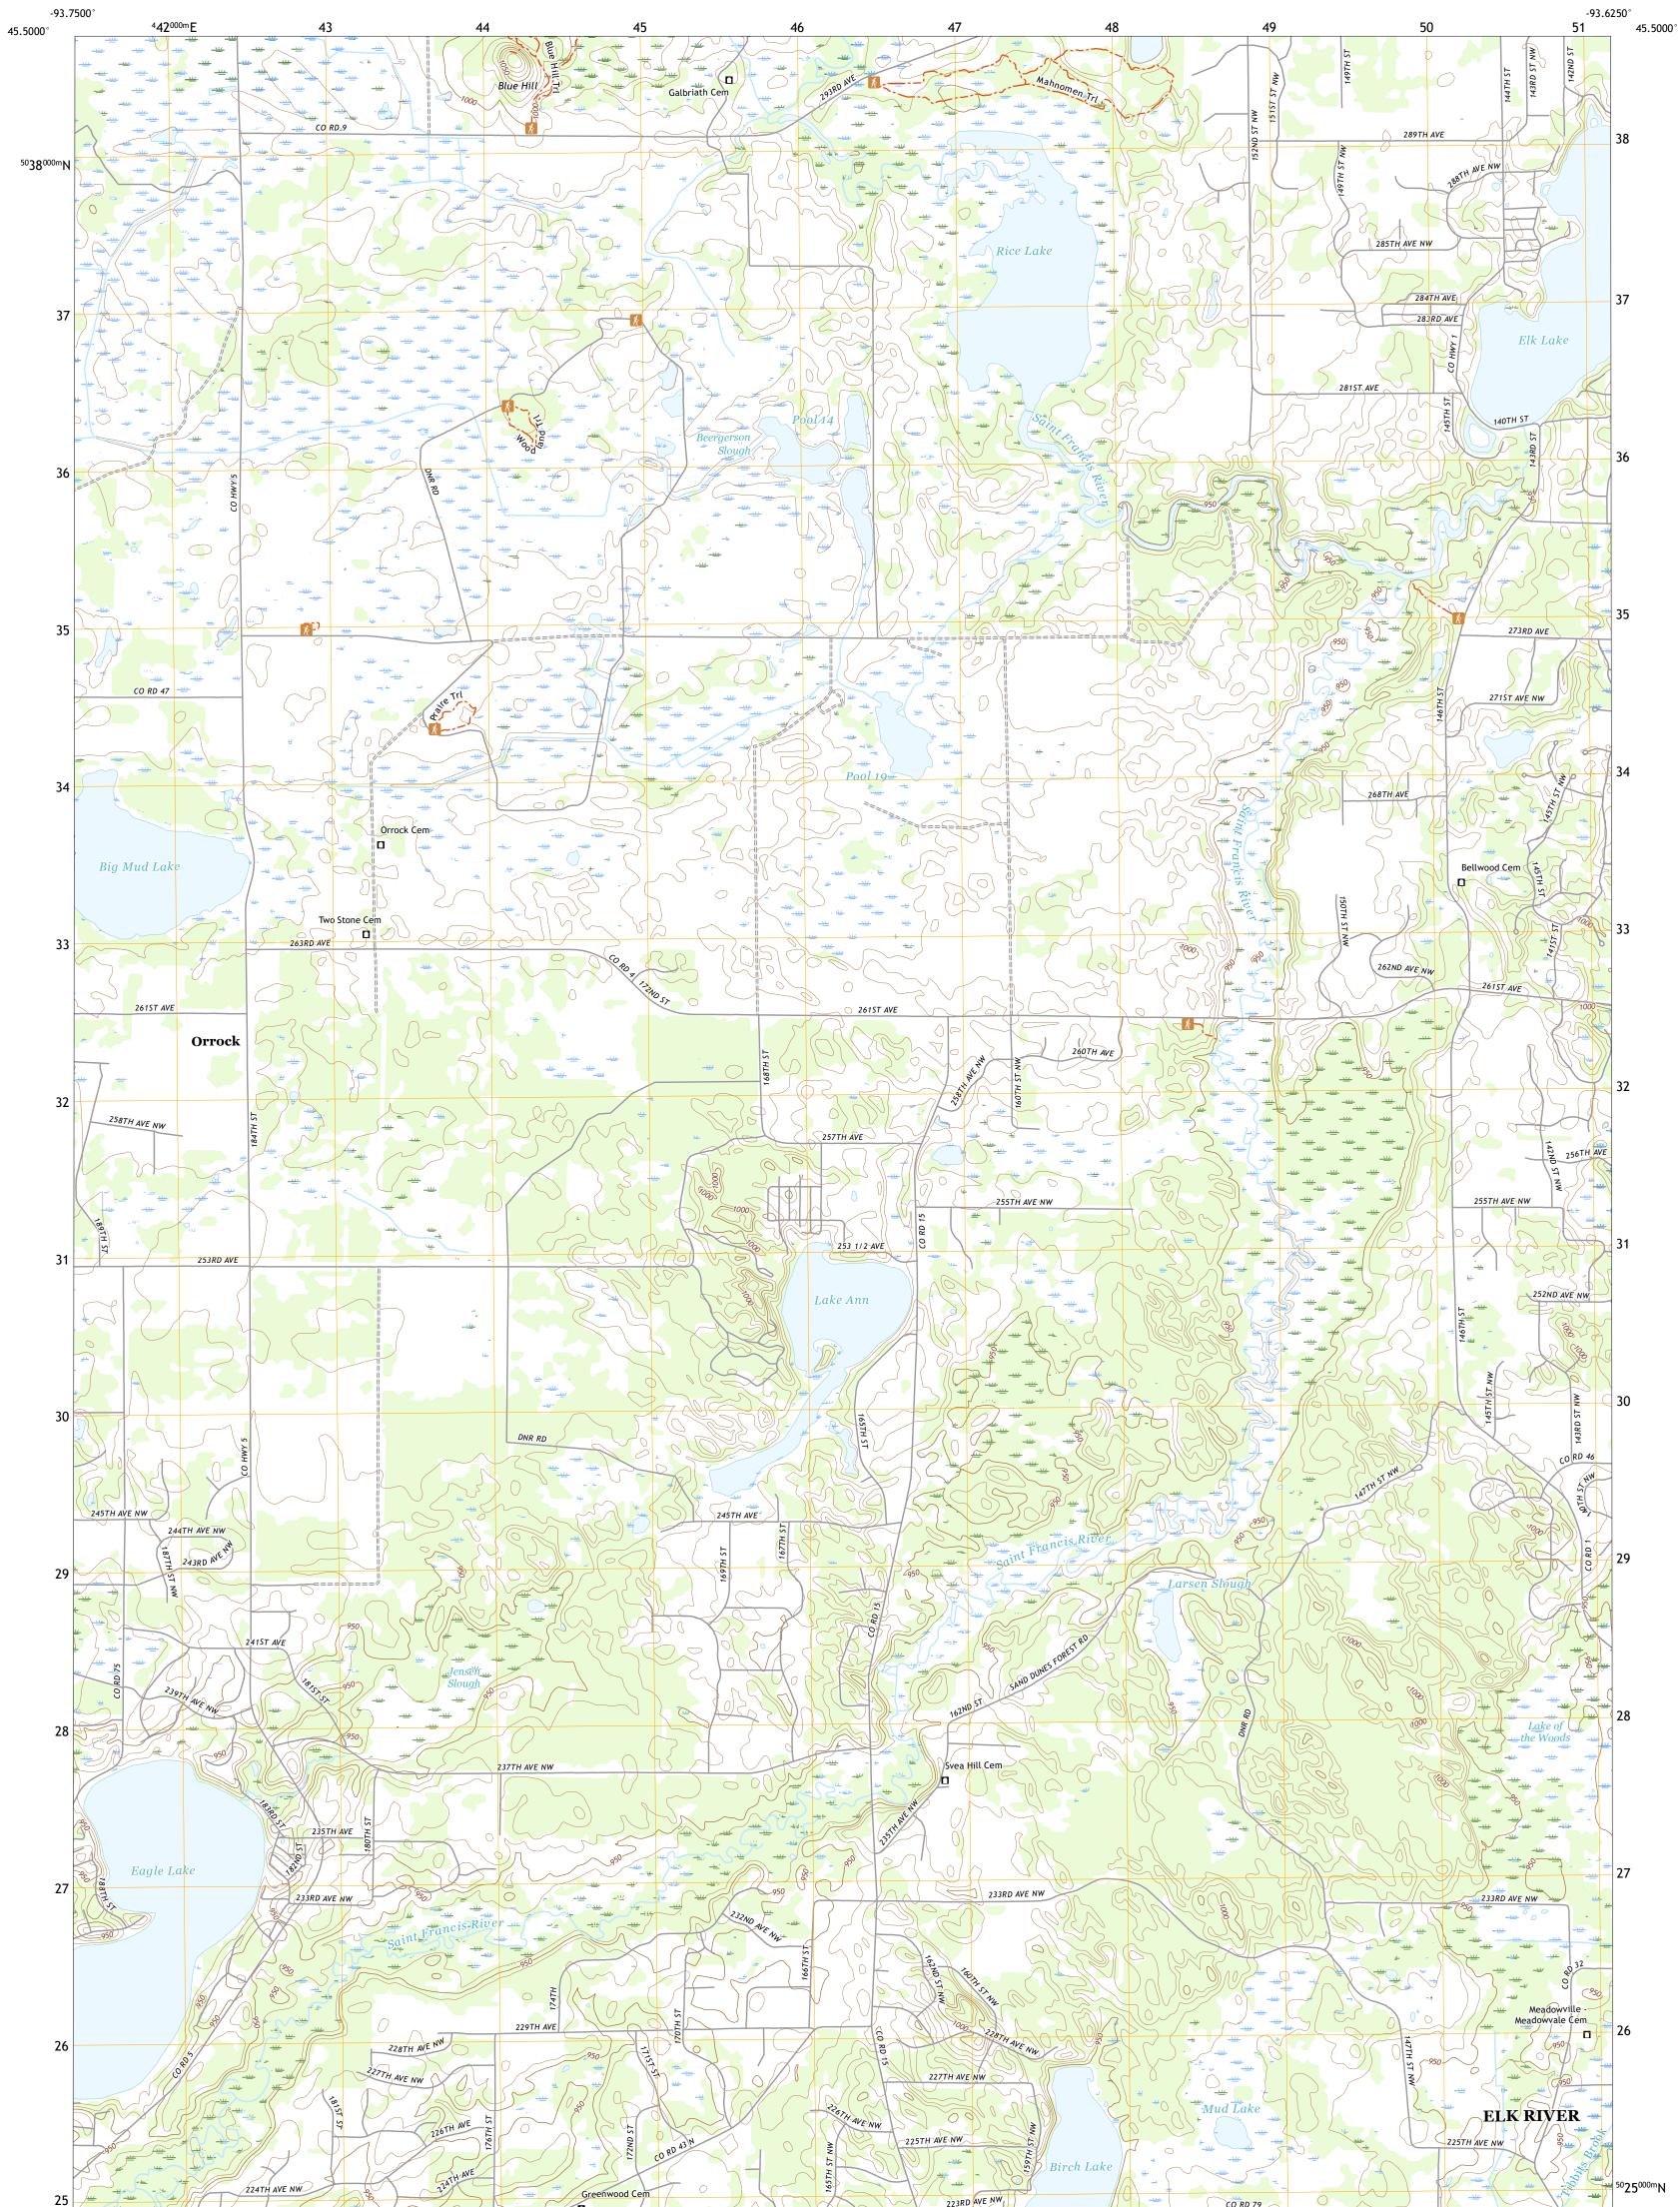

U.S. GEOLOGICAL SURVEY

## The National Map US Topo

Produced by the United States Geological Survey North American Datum of 1983 (NAD83) World Geodetic System of 1984 (WGS84). Projection and 1 000-meter grid:Universal Transverse Mercator, Zone 15T This map is not a legal document. Boundaries may be generalized for this map scale. Private lands within government reservations may not be shown. Obtain permission before entering private lands.