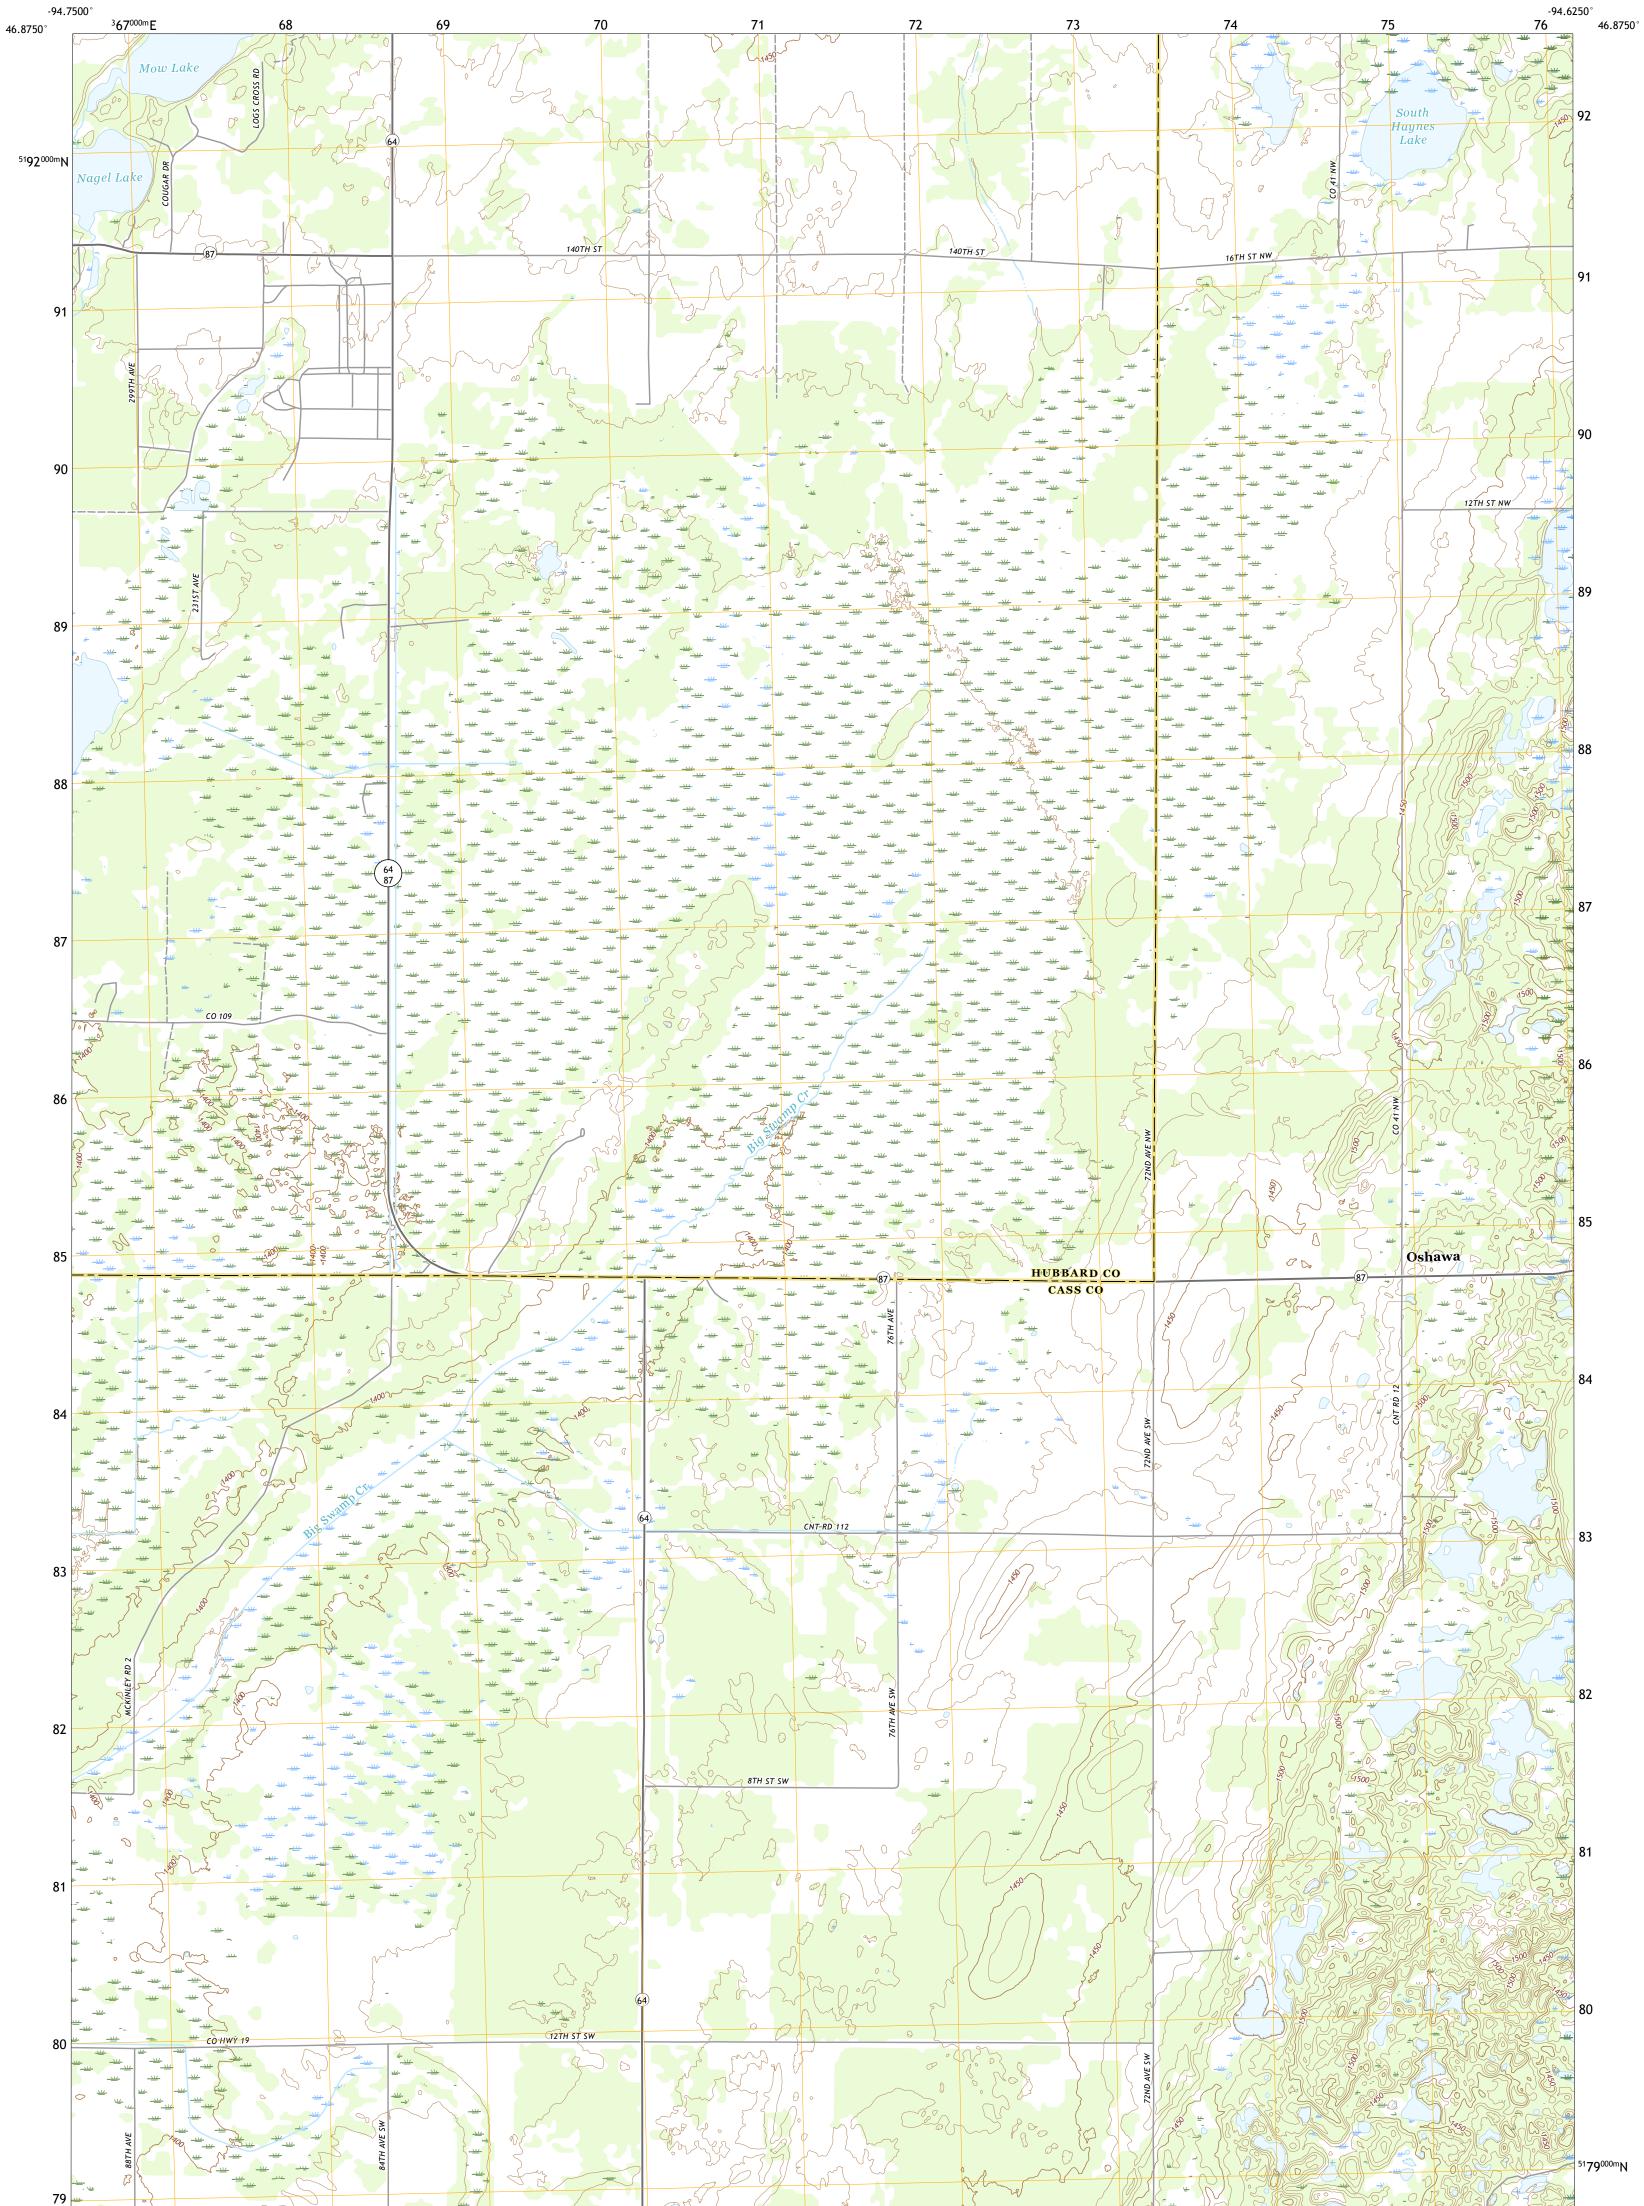

The National Map US Topo OSHAWA QUADRANGLE MINNESOTA 7.5-MINUTE SERIES

Produced by the United States Geological Survey North American Datum of 1983 (NAD83) World Geodetic System of 1984 (WGS84). Projection and 1 000-meter grid:Universal Transverse Mercator, Zone 15T This map is not a legal document. Boundaries may be generalized for this map scale. Private lands within government reservations may not be shown. Obtain permission before entering private lands.

Imagery......NAIP, July 2017 - November 2017 Roads......U.S. Census Bureau, 2016 Names......GNIS, 1980 Hydrography.....National Hydrography Dataset, 2002 - 2018 Contours.....Multiple sources; see metadata file 2017 - 2018 Public Land Survey System......BLM, 2017 Wetlands......FWS National Wetlands Inventory 1983