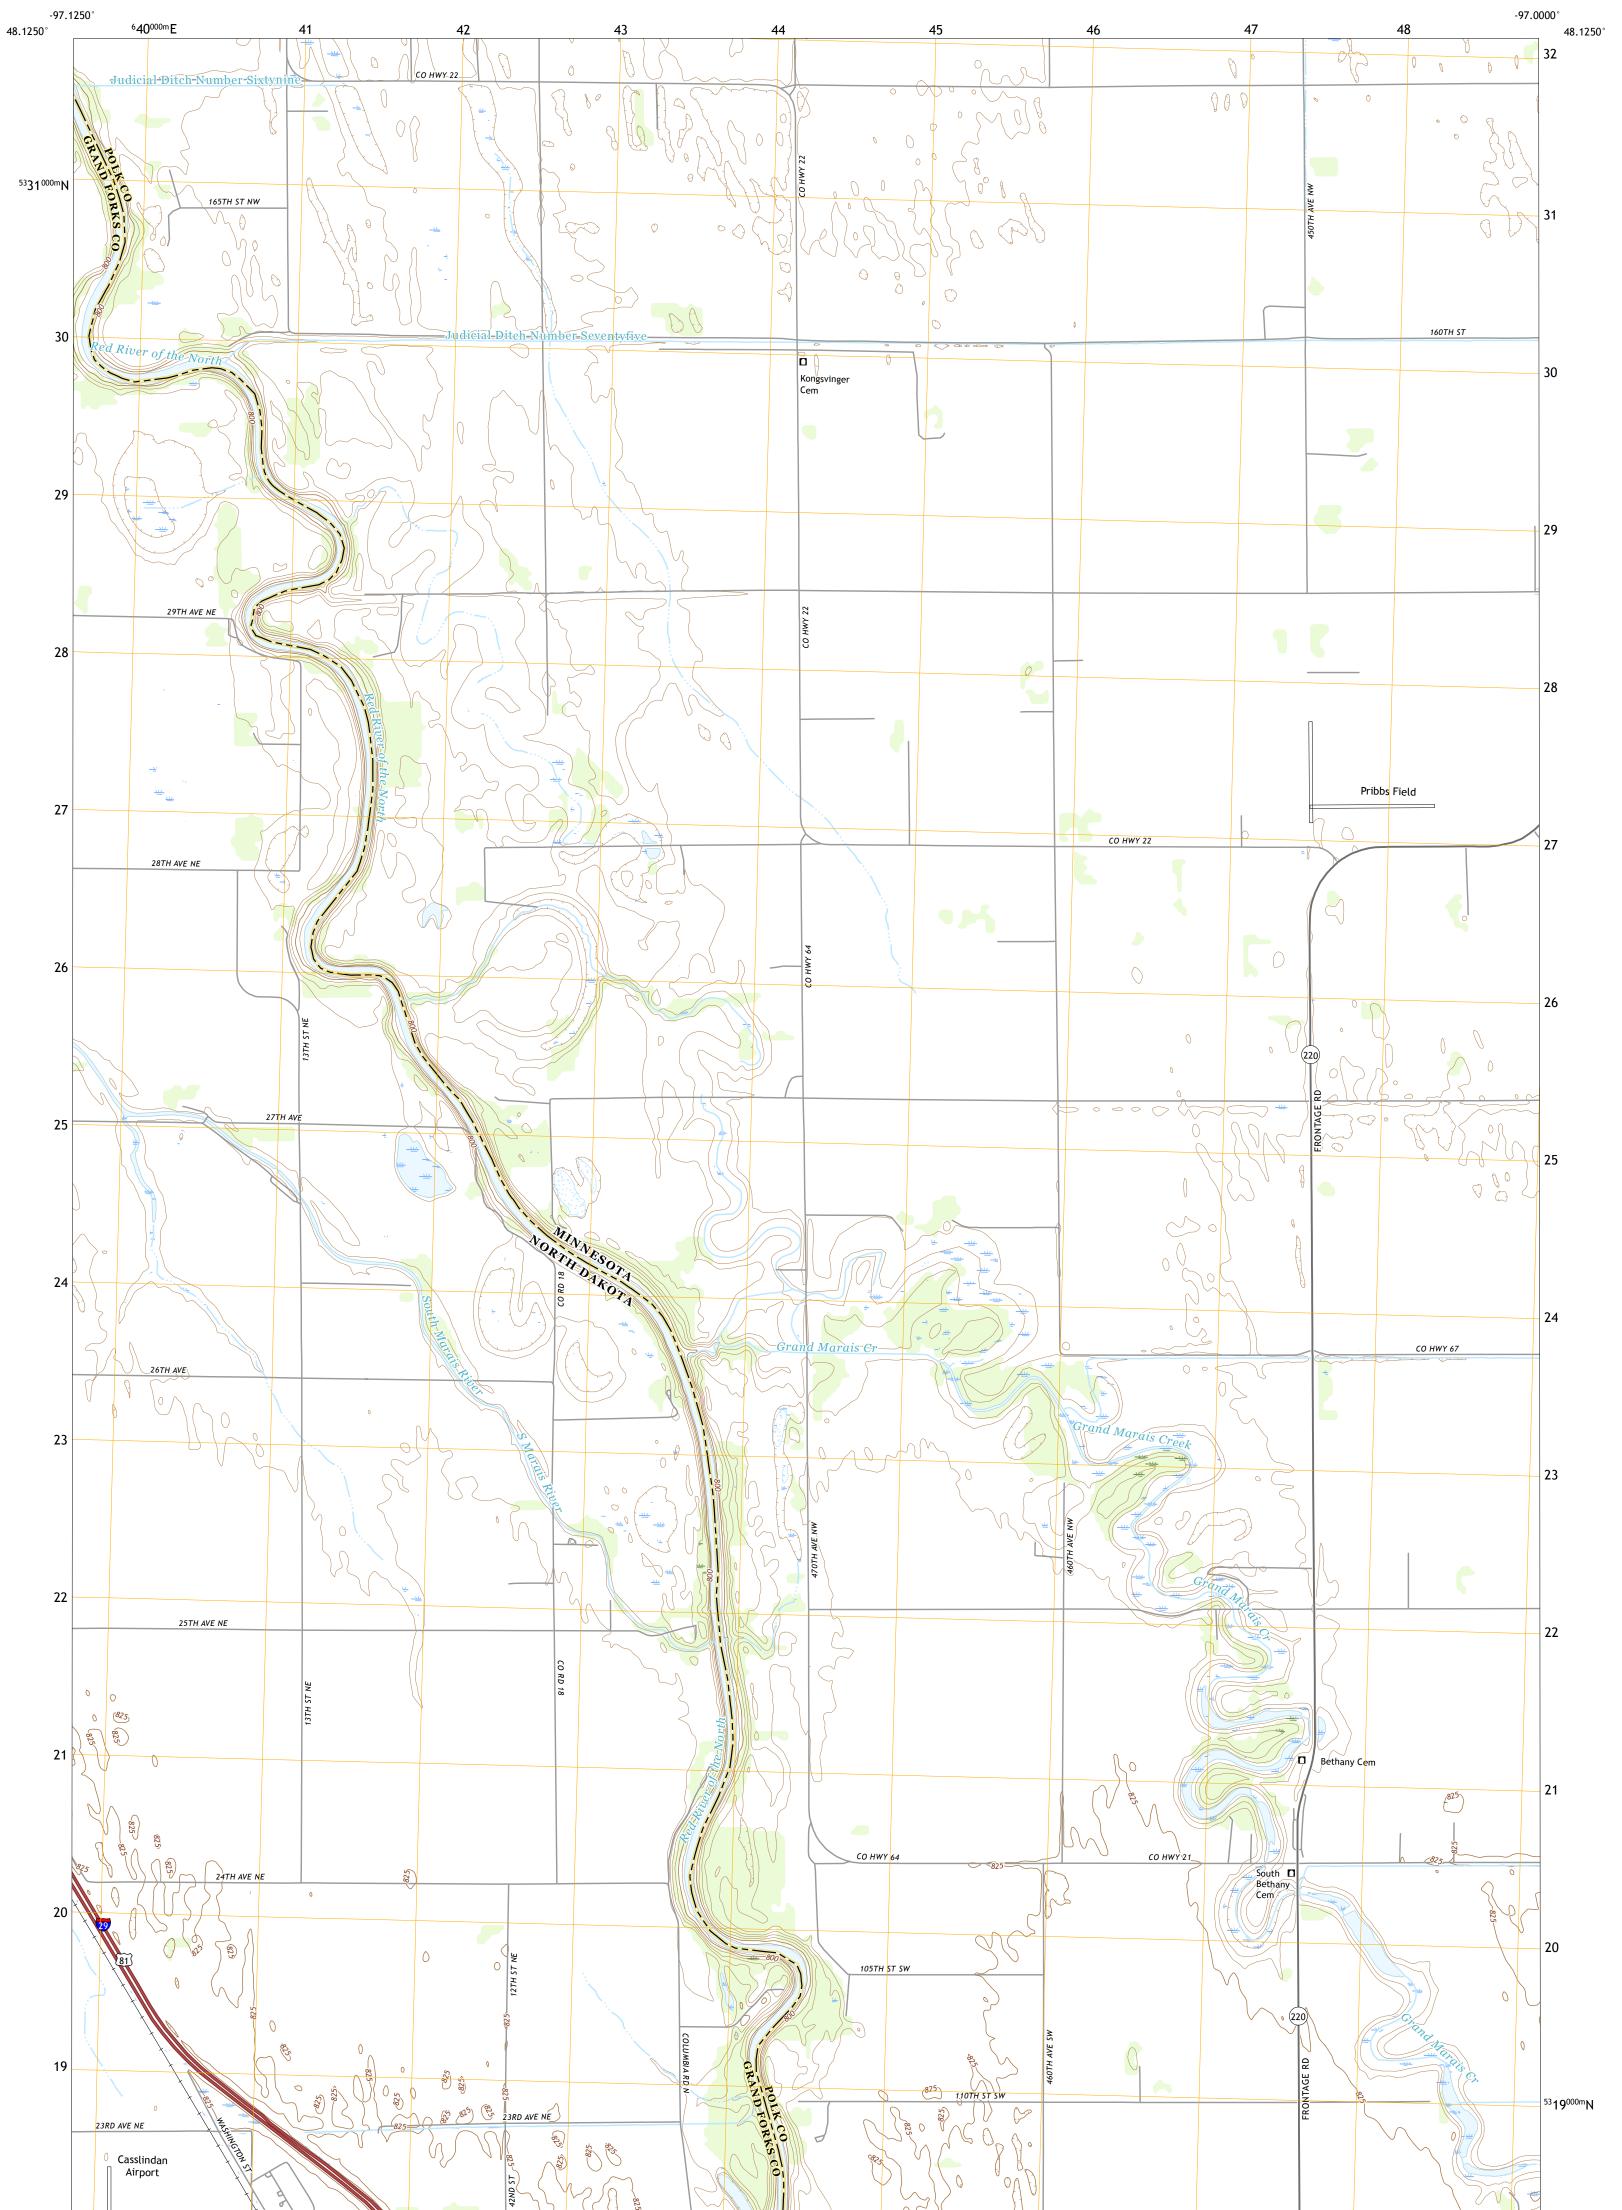

OSLO SE QUADRANGLE MINNESOTA - NORTH DAKOTA 7.5-MINUTE SERIES

Produced by the United States Geological Survey North American Datum of 1983 (NAD83) World Geodetic System of 1984 (WGS84). Projection and 1 000-meter grid:Universal Transverse Mercator, Zone 14U\14T This map is not a legal document. Boundaries may be generalized for this map scale. Private lands within government reservations may not be shown. Obtain permission before entering private lands.

ImageryNAIP, June 2016 - November 2017RoadsU.S. CensusBureau, 2016NamesGNIS, 1980 - 2018HydrographyDataset, 1899 - 2018ContoursNational Hydrography Dataset, 1899 - 2018BoundariesMultiple sources; see metadata file 2017 - 2018Public Land Survey SystemBLM, 2015 - 2017WetlandsFWS National Wetlands Inventory 1979 - 1983