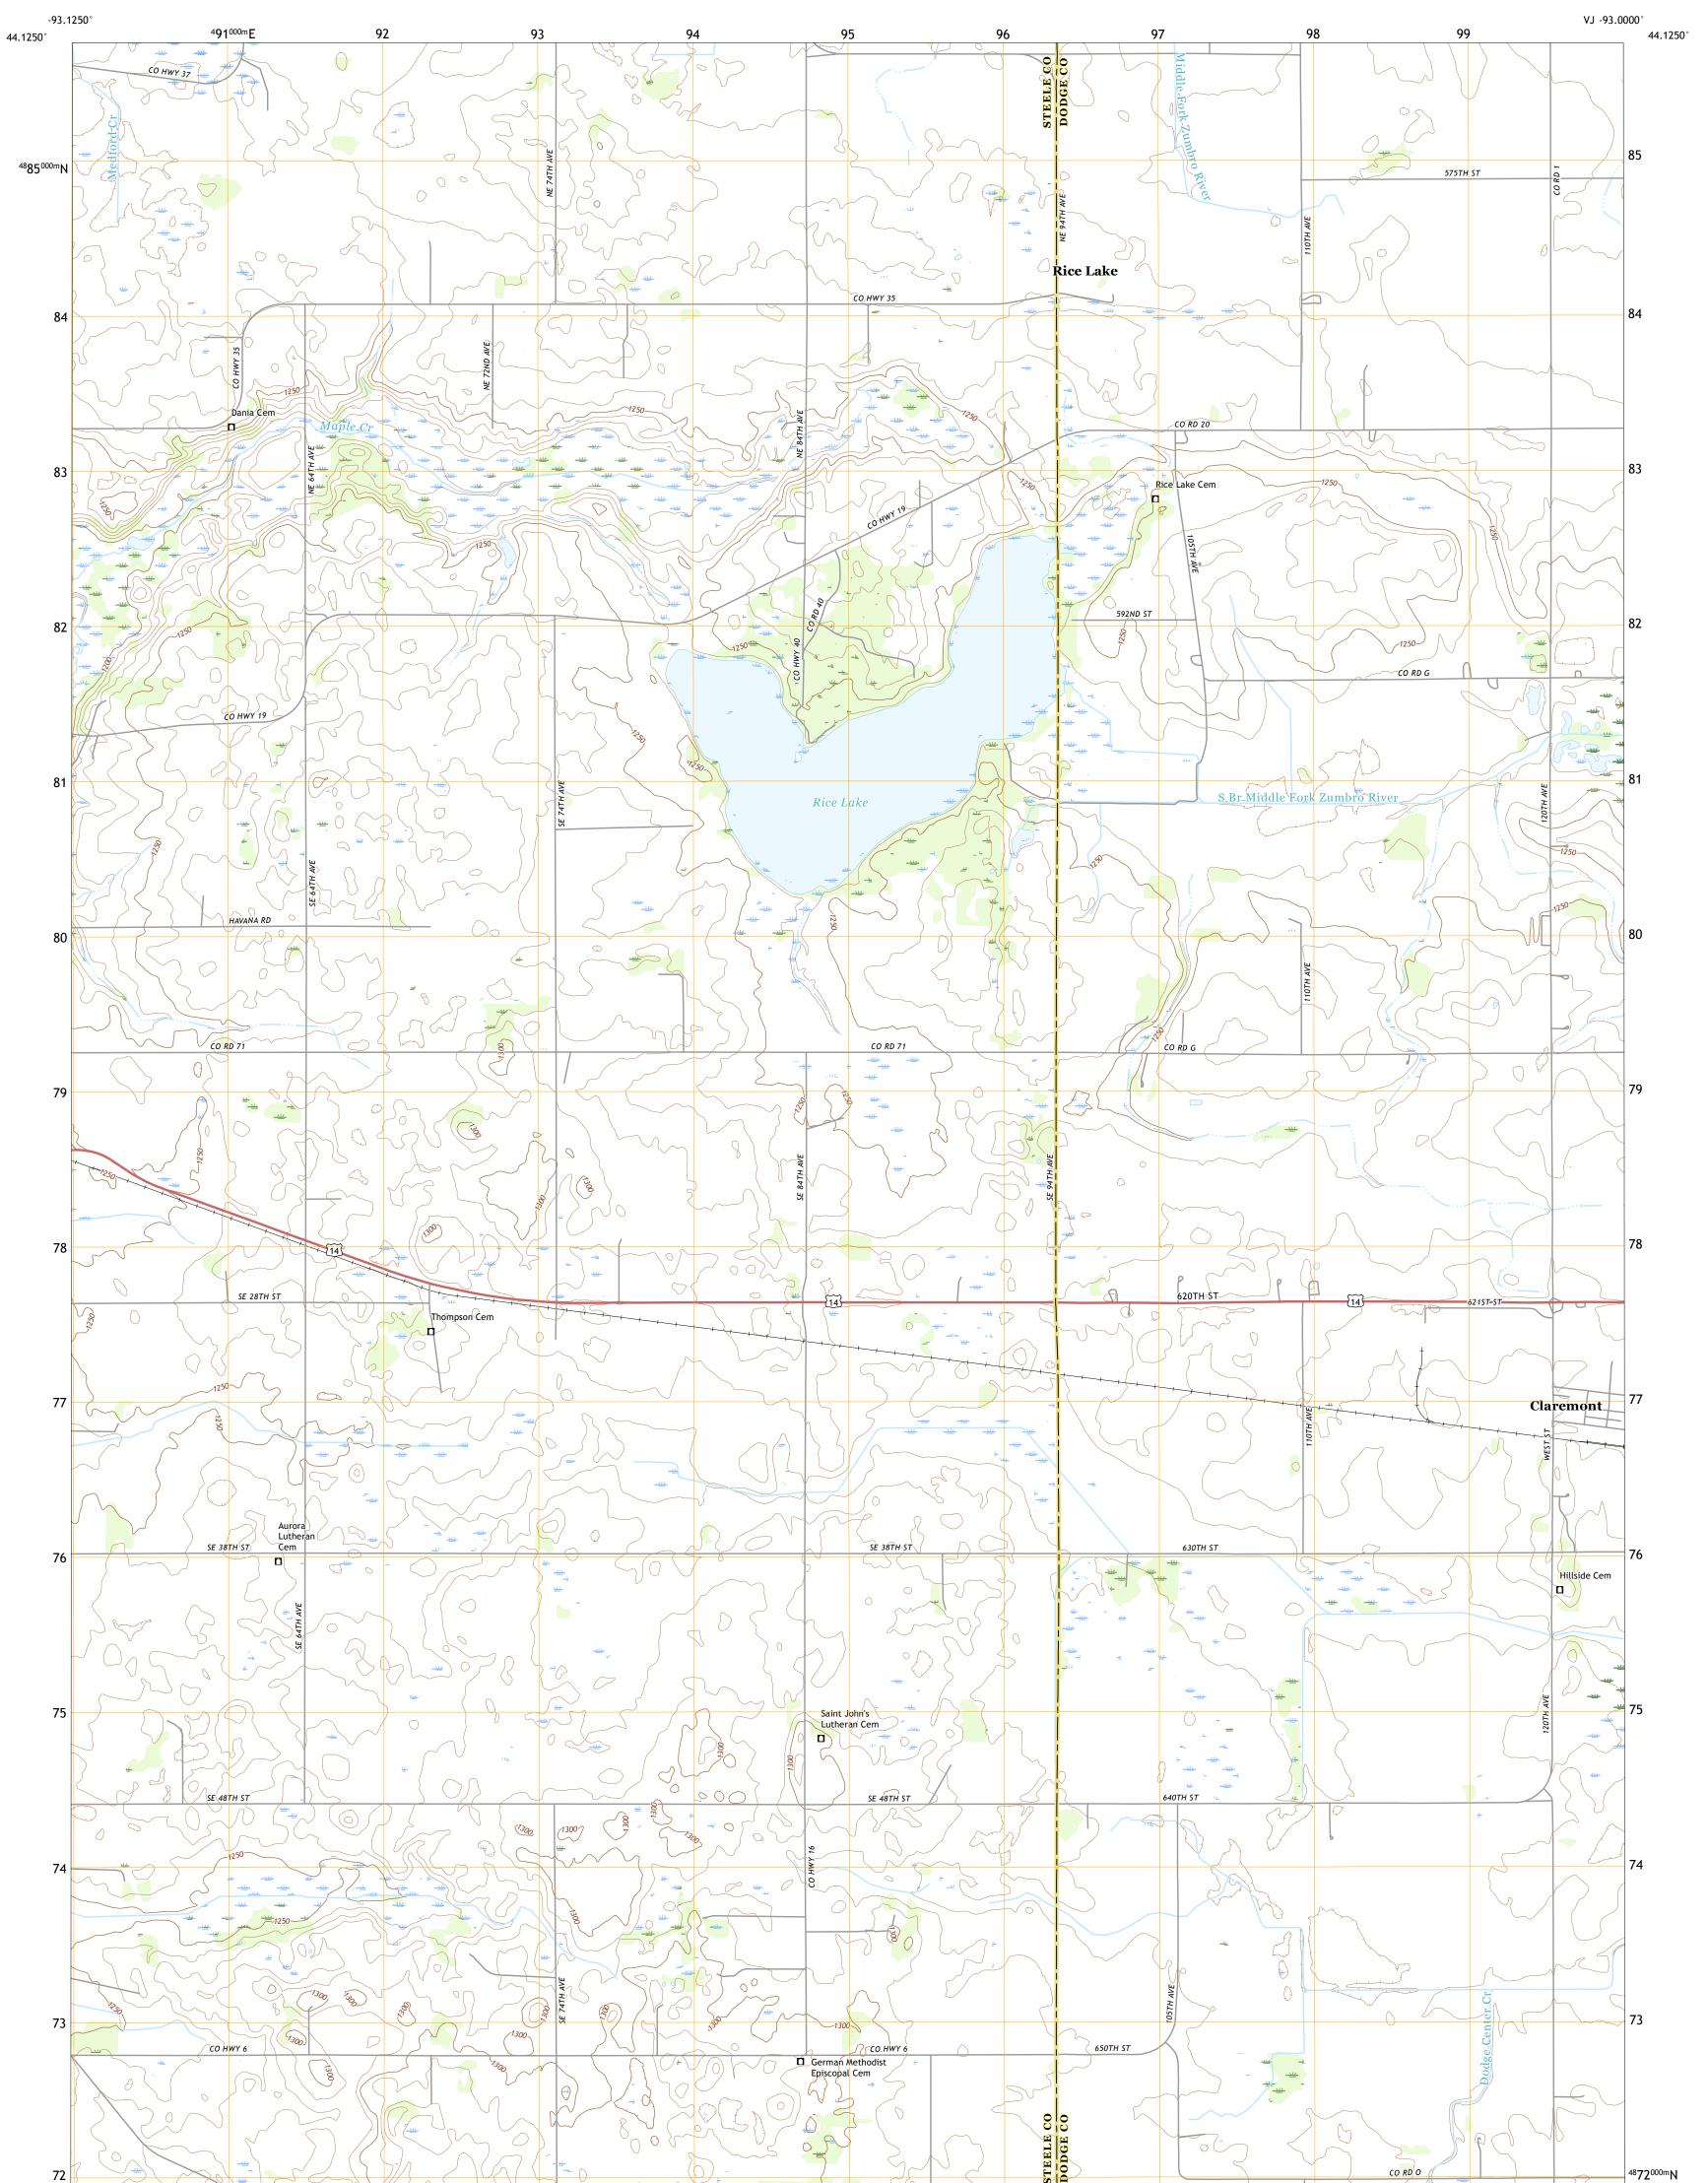

OWATONNA SE QUADRANGLE MINNESOTA 7.5-MINUTE SERIES

Produced by the United States Geological Survey North American Datum of 1983 (NAD83) World Geodetic System of 1984 (WGS84). Projection and 1 000-meter grid:Universal Transverse Mercator, Zone 15T This map is not a legal document. Boundaries may be generalized for this map scale. Private lands within government reservations may not be shown. Obtain permission before entering private lands.

Imagery.NAIP, October 2017 - November 2017Roads.U.S.CensusBureau,2016Names.GNIS, 1980 - 2018Hydrography.National Hydrography Dataset, 2000 - 2018Contours.National Elevation Dataset, 1998 - 1999Boundaries.Multiple sources; see metadata file 2017 - 2018Public Land Survey System.BLM, 2017Wetlands.FWSNationalWetlandsInventory2011