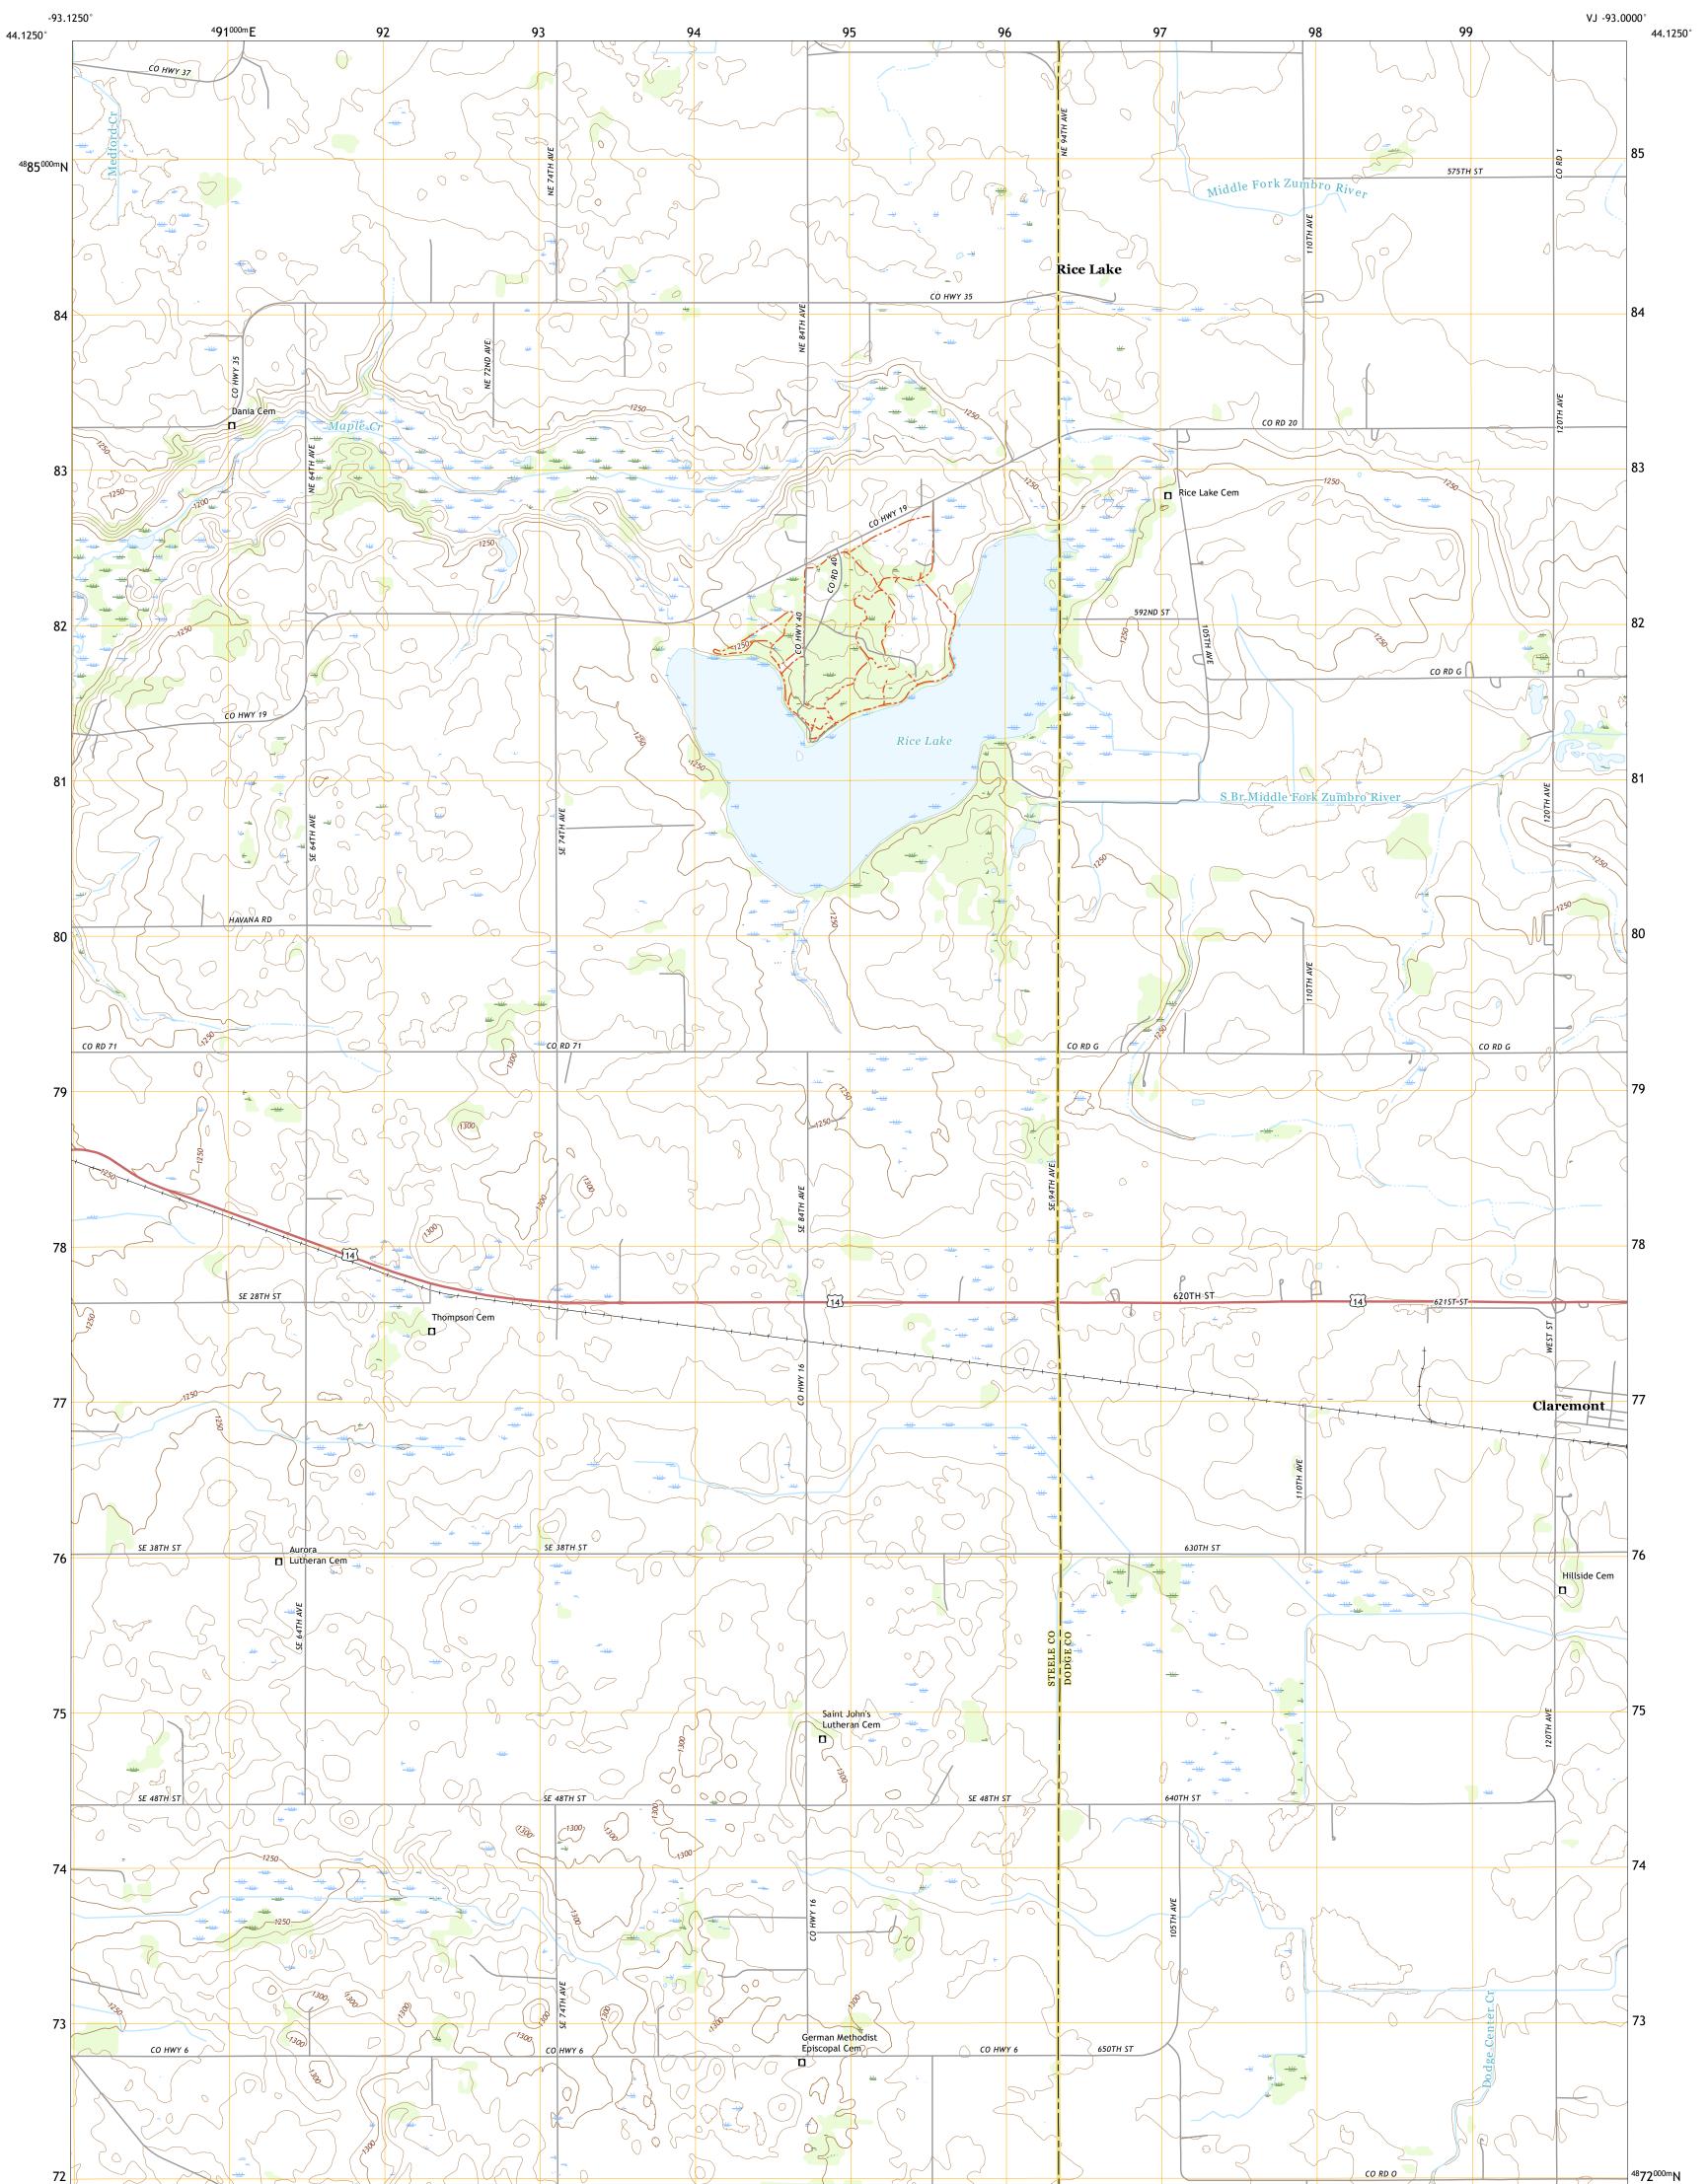

## U.S. DEPARTMENT OF THE INTERIOR U.S. GEOLOGICAL SURVEY

OWATONNA SE QUADRANGLE MINNESOTA 7.5-MINUTE SERIES

Produced by the United States Geological Survey North American Datum of 1983 (NAD83) World Geodetic System of 1984 (WGS84). Projection and 1 000-meter grid:Universal Transverse Mercator, Zone 15T This map is not a legal document. Boundaries may be generalized for this map scale. Private lands within government reservations may not be shown. Obtain permission before entering private lands.

 Expressway
 Local Connector

 Secondary Hwy
 Local Road

 Ramp
 4WD

 Interstate Route
 US Route

OWATONNA SE, MN

2022