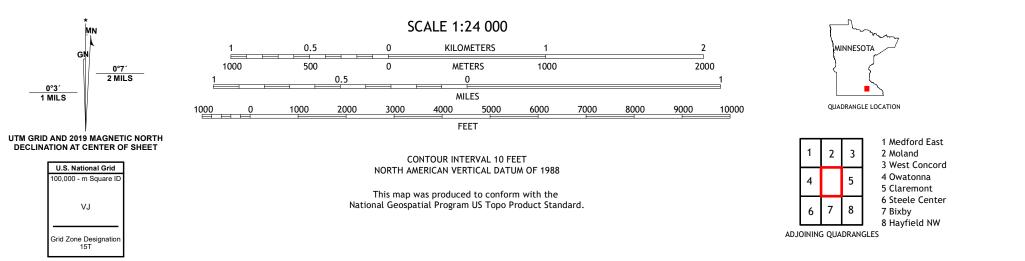

## U.S. DEPARTMENT OF THE INTERIOR U.S. GEOLOGICAL SURVEY

OWATONNA SE QUADRANGLE MINNESOTA 7.5-MINUTE SERIES

Produced by the United States Geological Survey North American Datum of 1983 (NAD83) World Geodetic System of 1984 (WGS84). Projection and 1 000-meter grid:Universal Transverse Mercator, Zone 15T This map is not a legal document. Boundaries may be generalized for this map scale. Private lands within government reservations may not be shown. Obtain permission before entering private lands.

Imagery......NAIP, October 2017 - November 2017Roads......NaiP, October 2017 - November 2017Roads.......NationalHydrography......NationalHydrography.....NationalElevationBoundaries......NultipleSources; seePublicLandSurveySystem......BLM, 2020Wetlands......FWSNationalWetlandsInventory2011