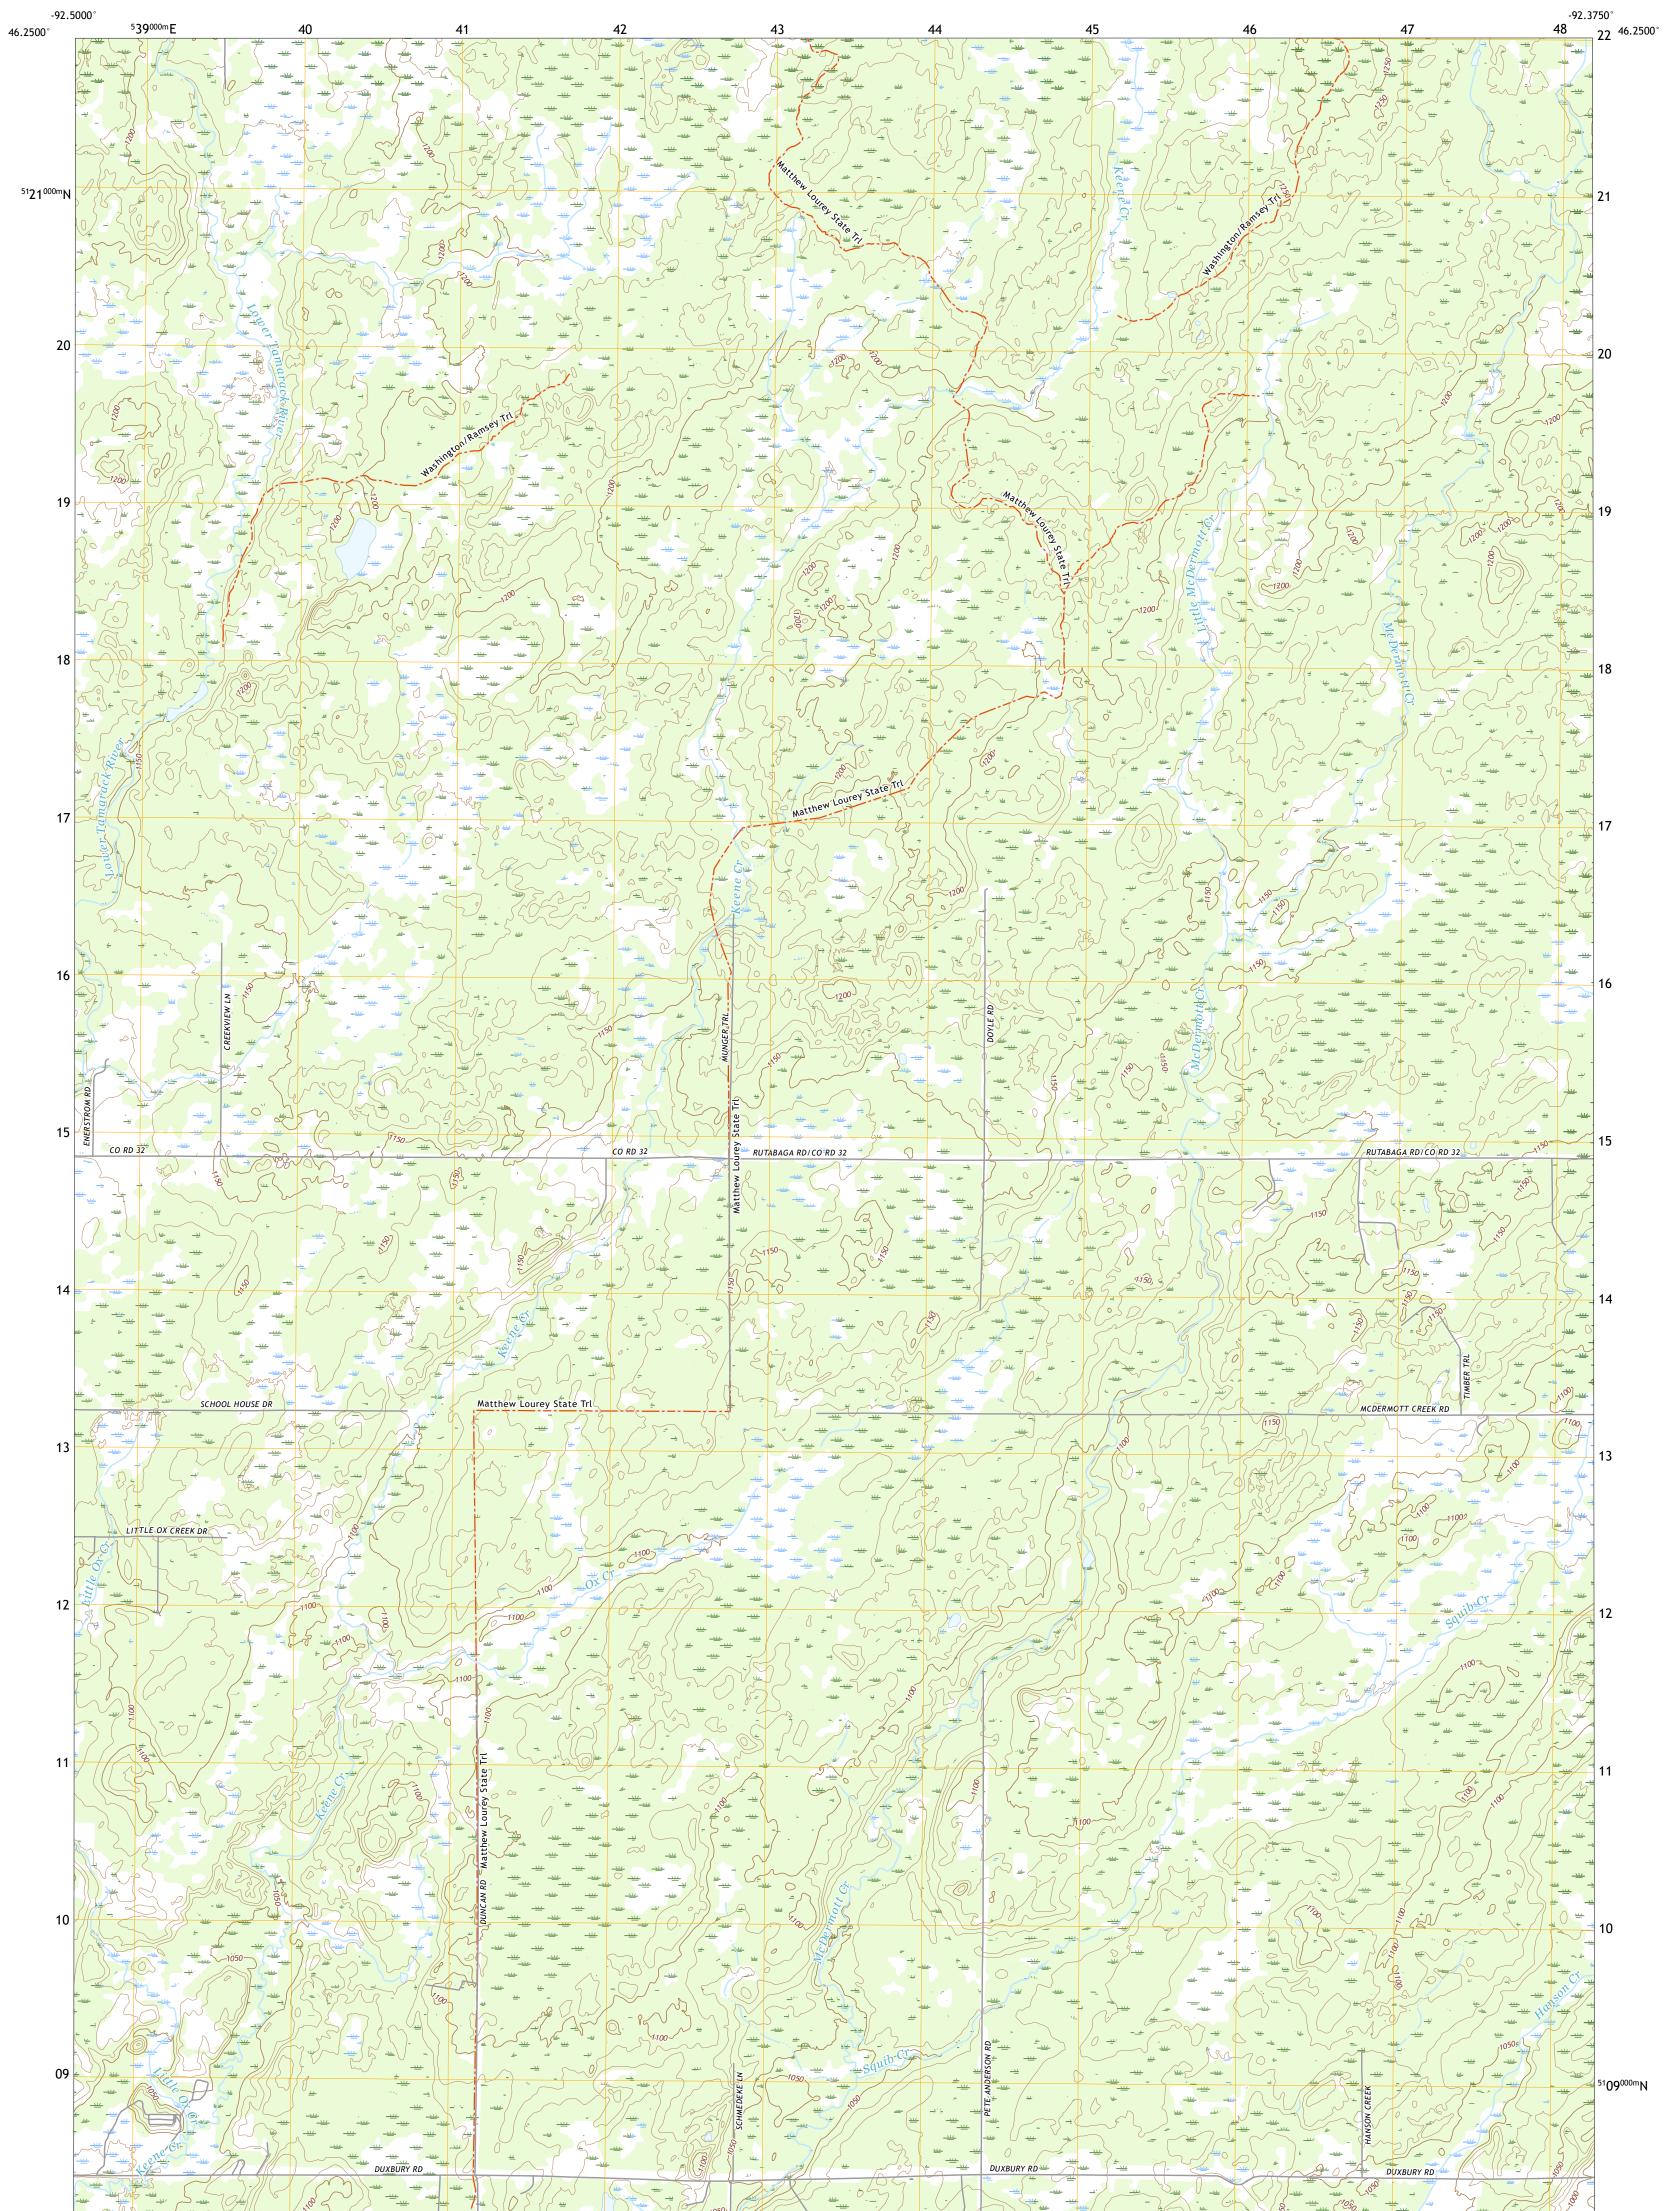

U.S. DEPARTMENT OF THE INTERIOR U.S. GEOLOGICAL SURVEY

OX CREEK QUADRANGLE MINNESOTA - PINE COUNTY 7.5-MINUTE SERIES

Produced by the United States Geological Survey North American Datum of 1983 (NAD83) World Geodetic System of 1984 (WGS84). Projection and 1 000-meter grid:Universal Transverse Mercator, Zone 15T This map is not a legal document. Boundaries may be generalized for this map scale. Private lands within government reservations may not be shown. Obtain permission before entering private lands.