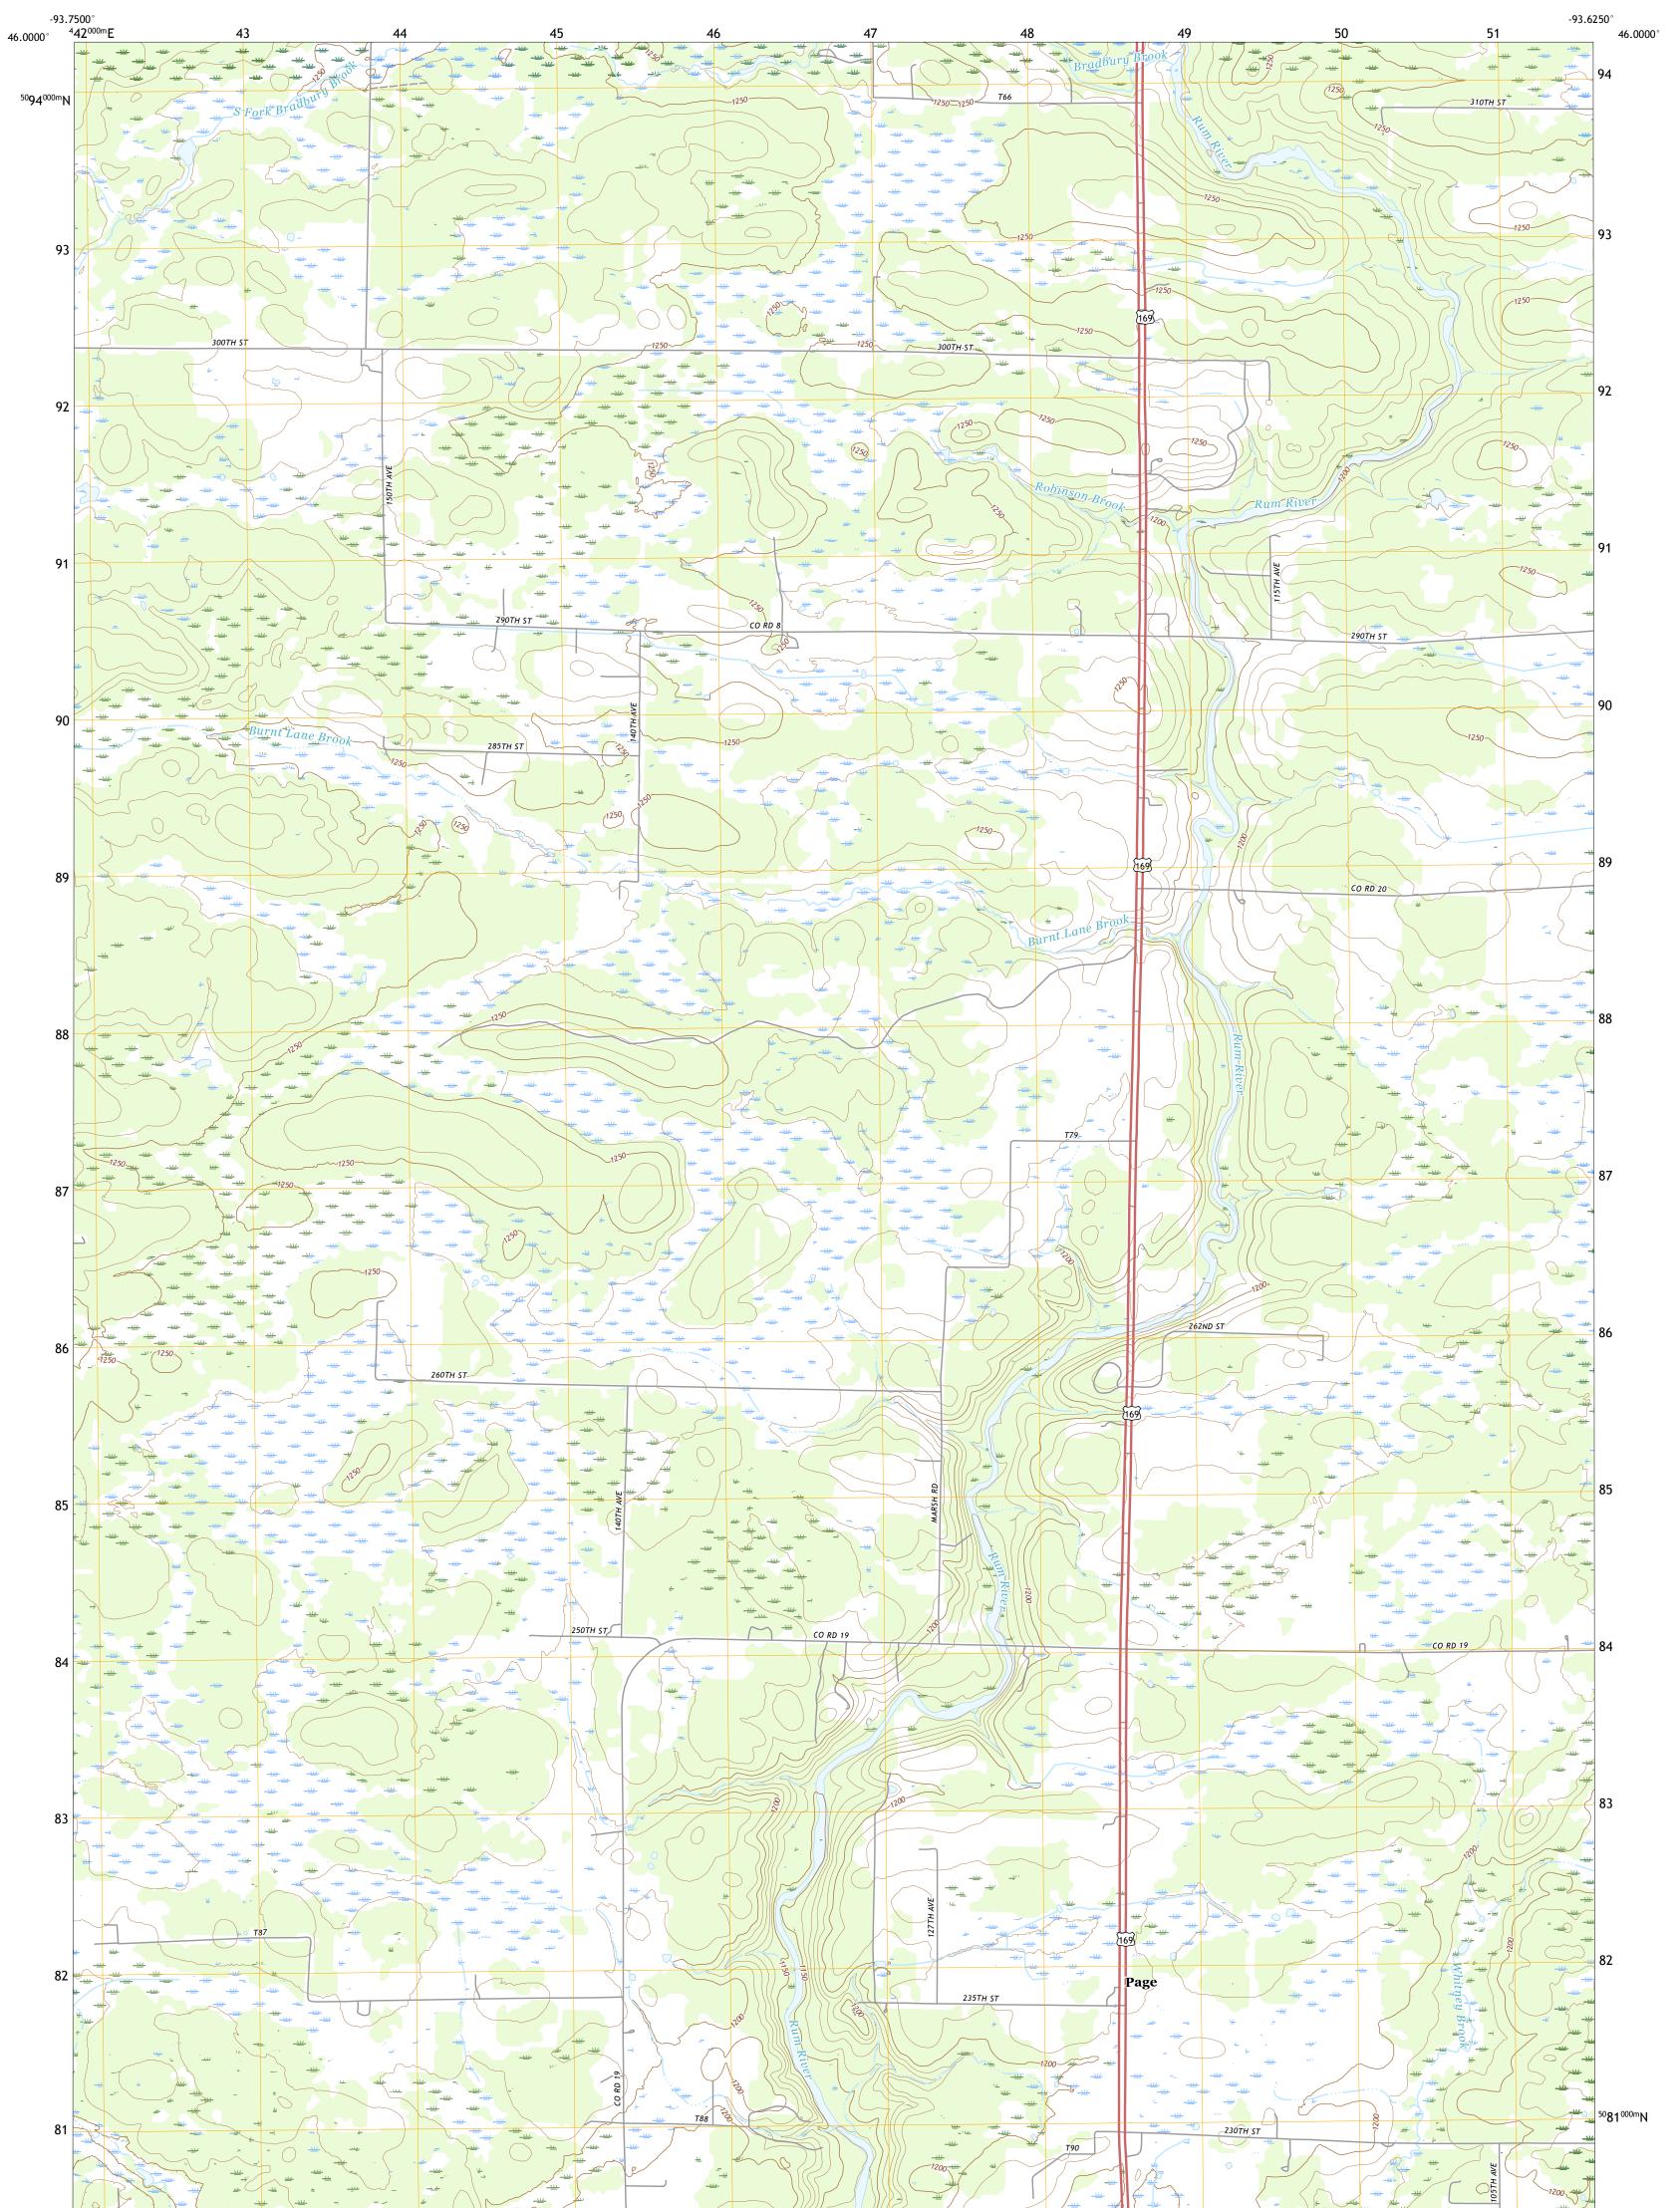

## U.S. DEPARTMENT OF THE INTERIOR U.S. GEOLOGICAL SURVEY

PAGE QUADRANGLE MINNESOTA - MILLE LACS COUNTY 7.5-MINUTE SERIES

Produced by the United States Geological Survey North American Datum of 1983 (NAD83) World Geodetic System of 1984 (WGS84). Projection and 1 000-meter grid:Universal Transverse Mercator, Zone 15T This map is not a legal document. Boundaries may be generalized for this map scale. Private lands within government reservations may not be shown. Obtain permission before entering private lands.

PAGE, MN

2019