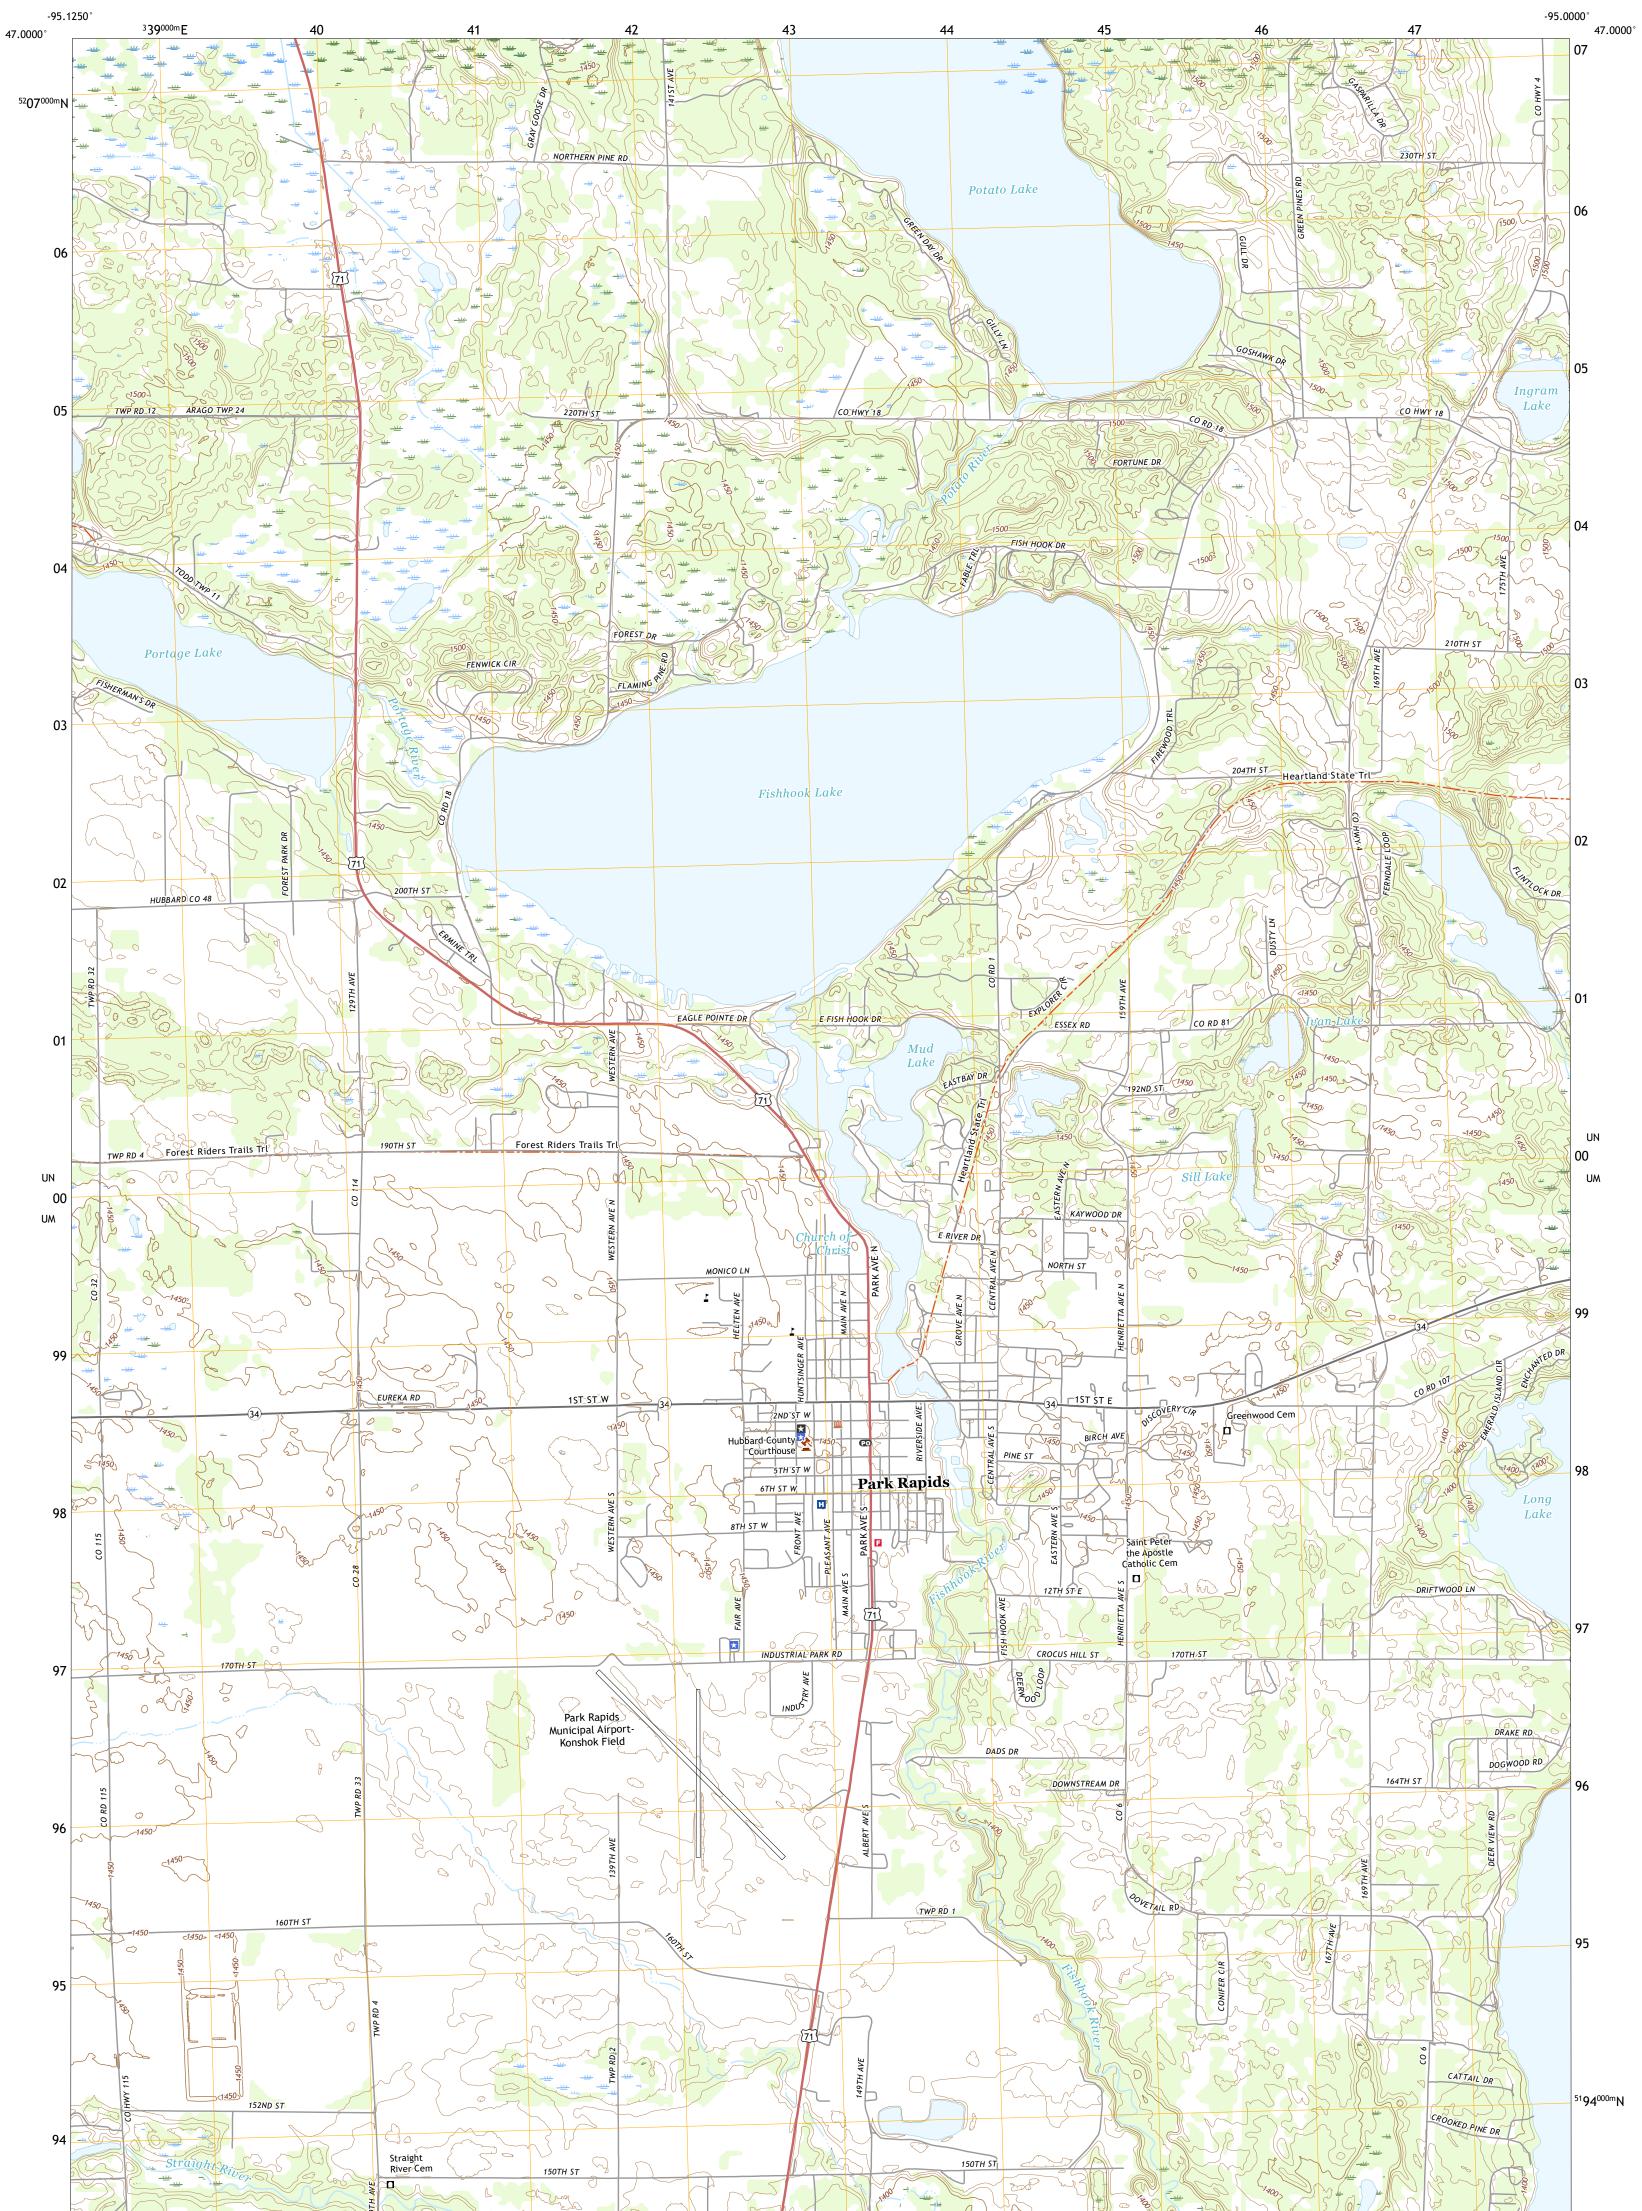

U.S. DEPARTMENT OF THE INTERIOR U.S. GEOLOGICAL SURVEY

PARK RAPIDS QUADRANGLE MINNESOTA - HUBBARD COUNTY 7.5-MINUTE SERIES

Produced by the United States Geological Survey North American Datum of 1983 (NAD83) World Geodetic System of 1984 (WGS84). Projection and 1 000-meter grid:Universal Transverse Mercator, Zone 15T This map is not a legal document. Boundaries may be generalized for this map scale. Private lands within government reservations may not be shown. Obtain permission before entering private lands.