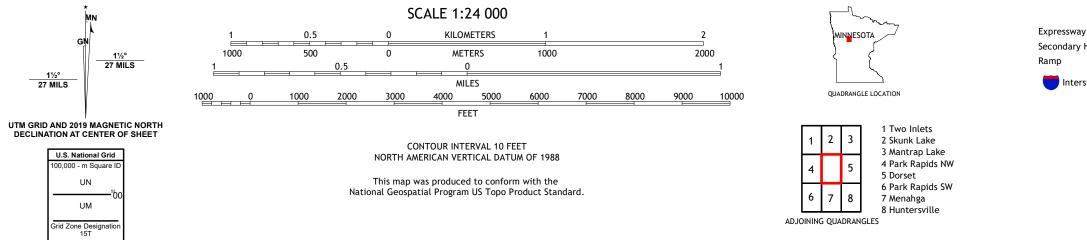

U.S. DEPARTMENT OF THE INTERIOR U.S. GEOLOGICAL SURVEY

PARK RAPIDS QUADRANGLE MINNESOTA - HUBBARD COUNTY 7.5-MINUTE SERIES

Produced by the United States Geological Survey North American Datum of 1983 (NAD83) World Geodetic System of 1984 (WGS84). Projection and 1 000-meter grid:Universal Transverse Mercator, Zone 15T This map is not a legal document. Boundaries may be generalized for this map scale. Private lands within government reservations may not be shown. Obtain permission before entering private lands.