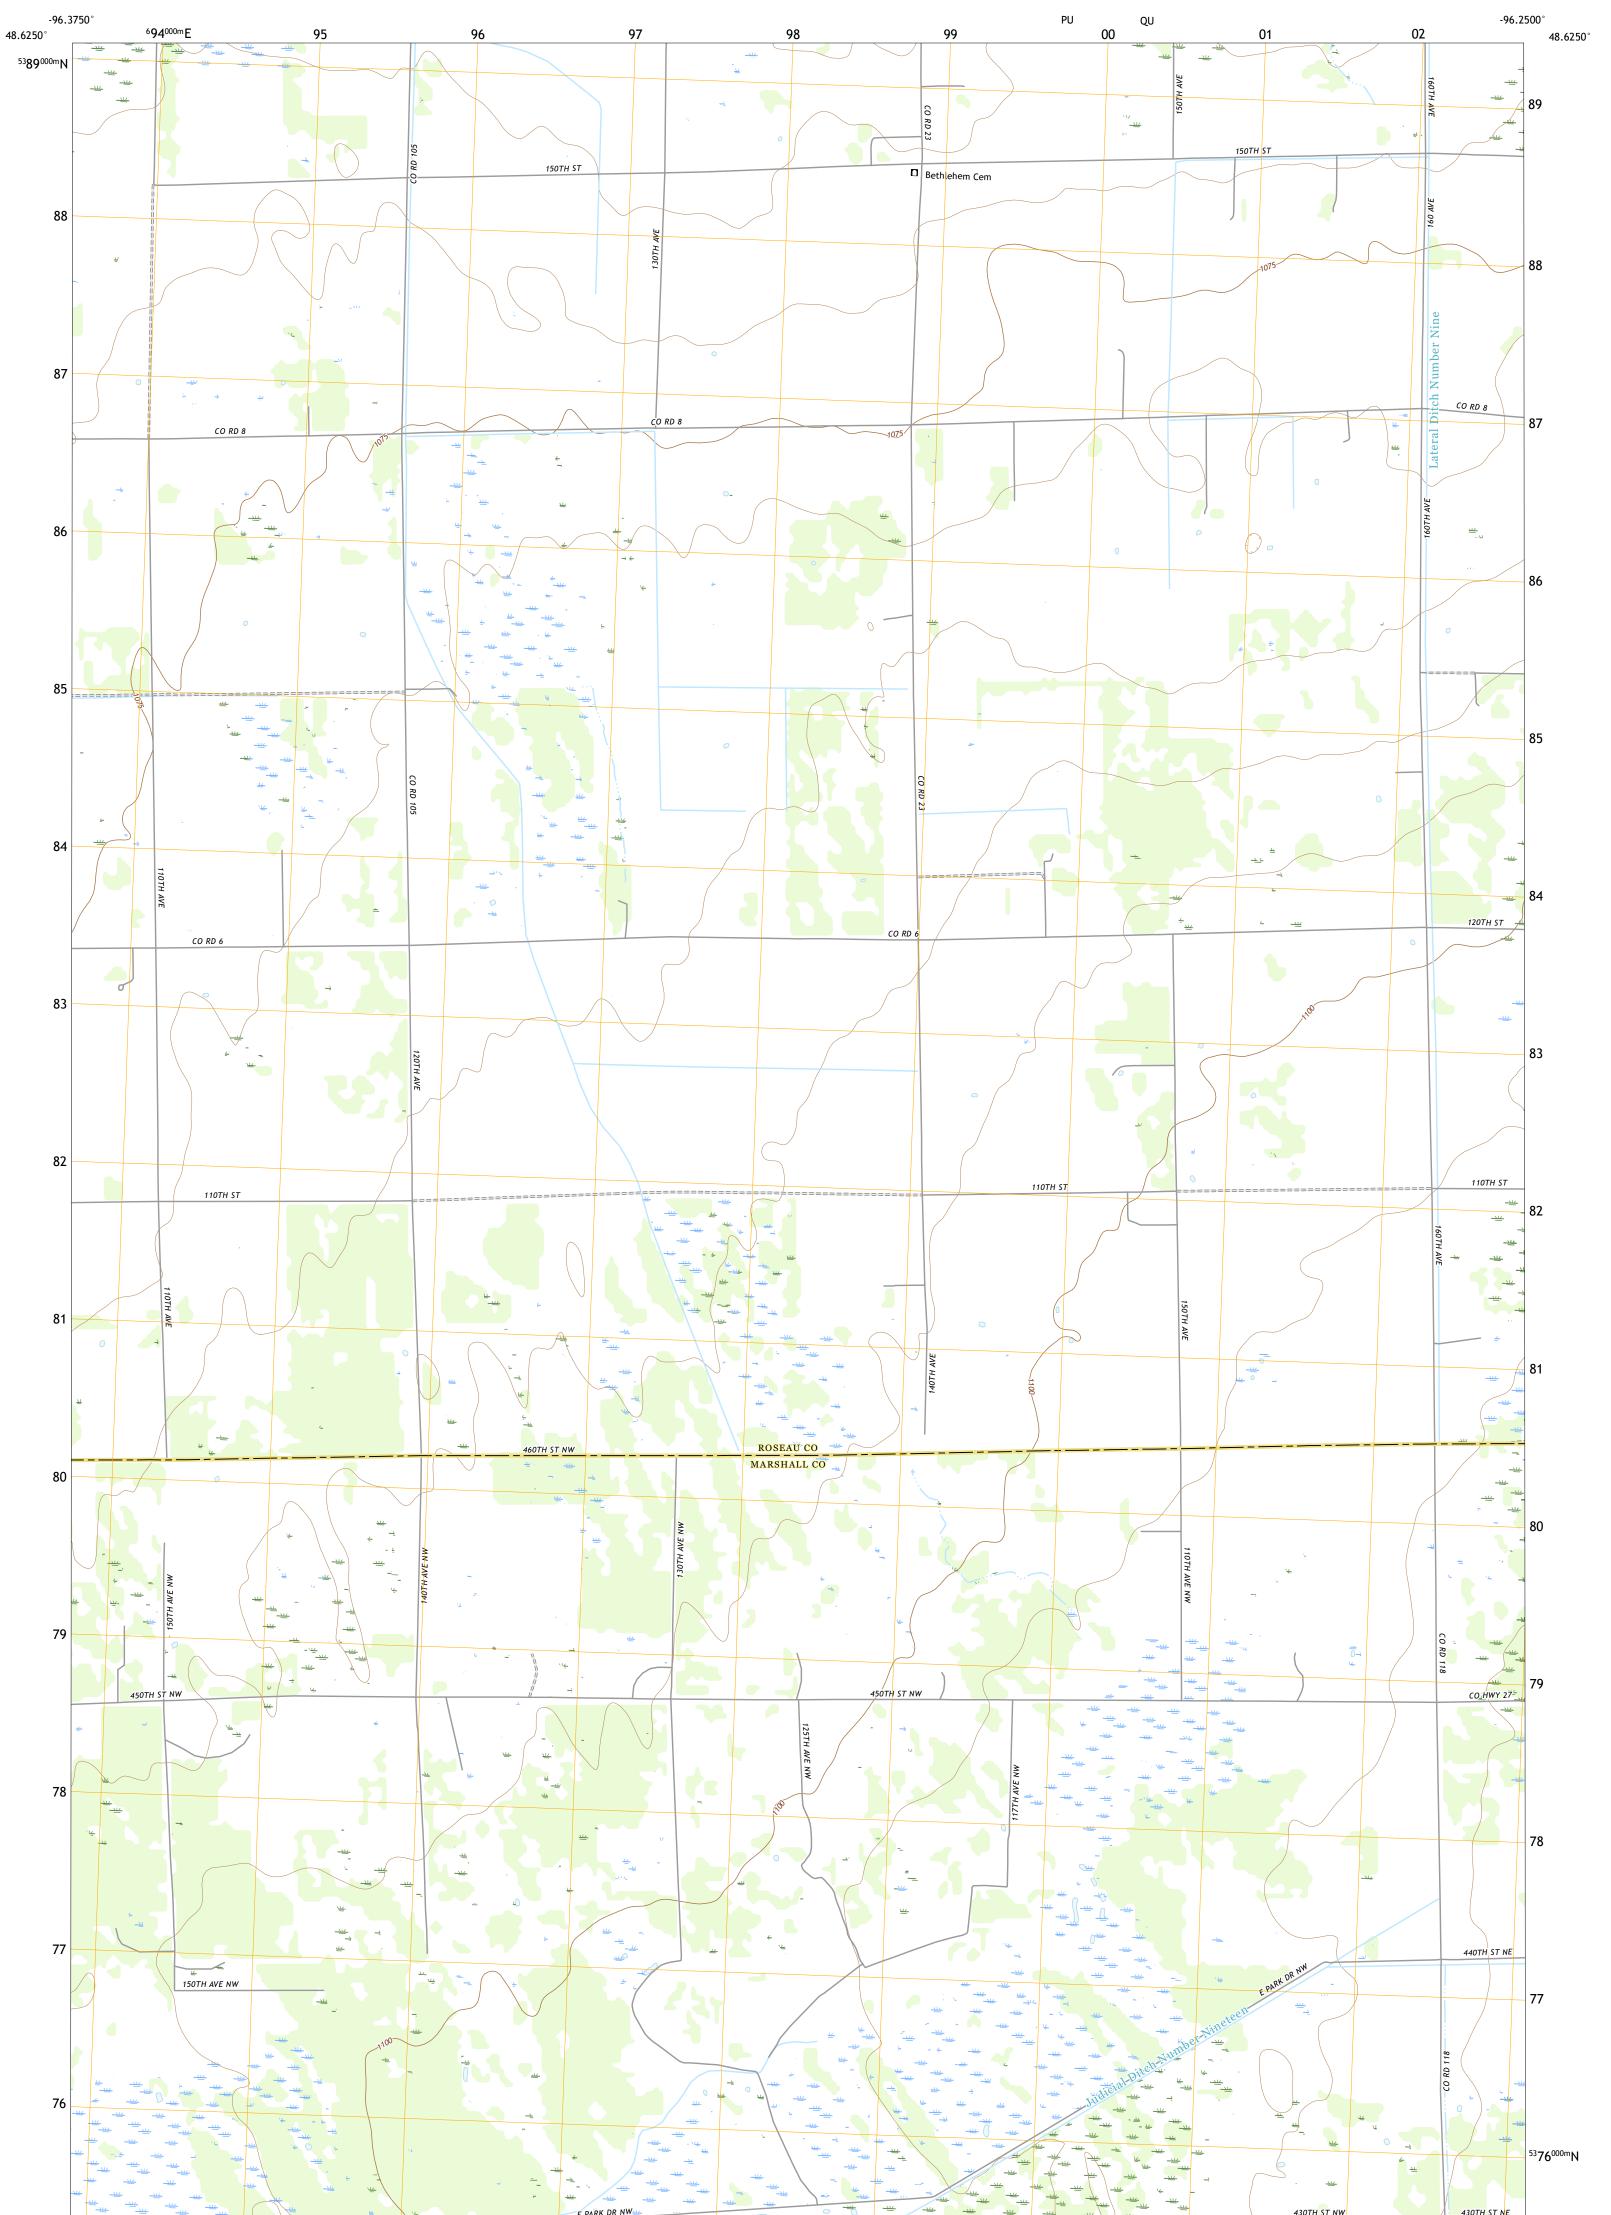

PELAN SE QUADRANGLE MINNESOTA 7.5-MINUTE SERIES

Produced by the United States Geological Survey North American Datum of 1983 (NAD83) World Geodetic System of 1984 (WGS84). Projection and 1 000-meter grid:Universal Transverse Mercator, Zone 14U This map is not a legal document. Boundaries may be generalized for this map scale. Private lands within government reservations may not be shown. Obtain permission before entering private lands.

PELAN SE, MN

2022