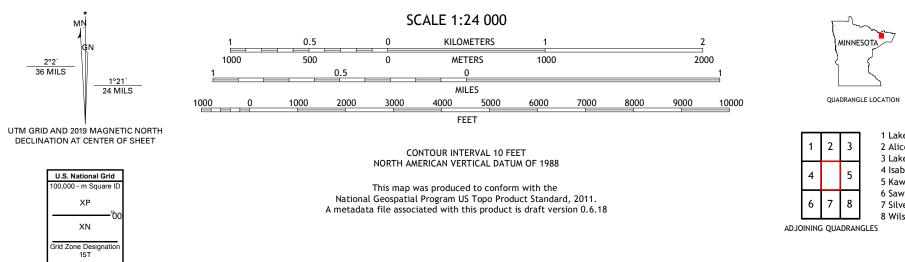

MŅ 

2°2′ 36 MILS

ĠN

XP

XN

1 Lake Insula

2 Alice Lake

3 Lake Polly 4 Isabella Lake

5 Kawishiwi Lake

6 Sawbill Landing 7 Silver Island Lake 8 Wilson Lake

XF

00 X٨