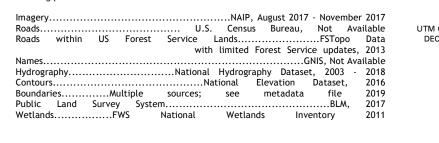

CREEK - FERNE LAKE 98

Produced by the United States Geological Survey North American Datum of 1983 (NAD83) World Geodetic System of 1984 (WGS84). Projection and 1 000-meter grid:Universal Transverse Mercator, Zone 15T This map is not a legal document. Boundaries may be generalized for this map scale. Private lands within government reservations may not be shown. Obtain permission before entering private lands.