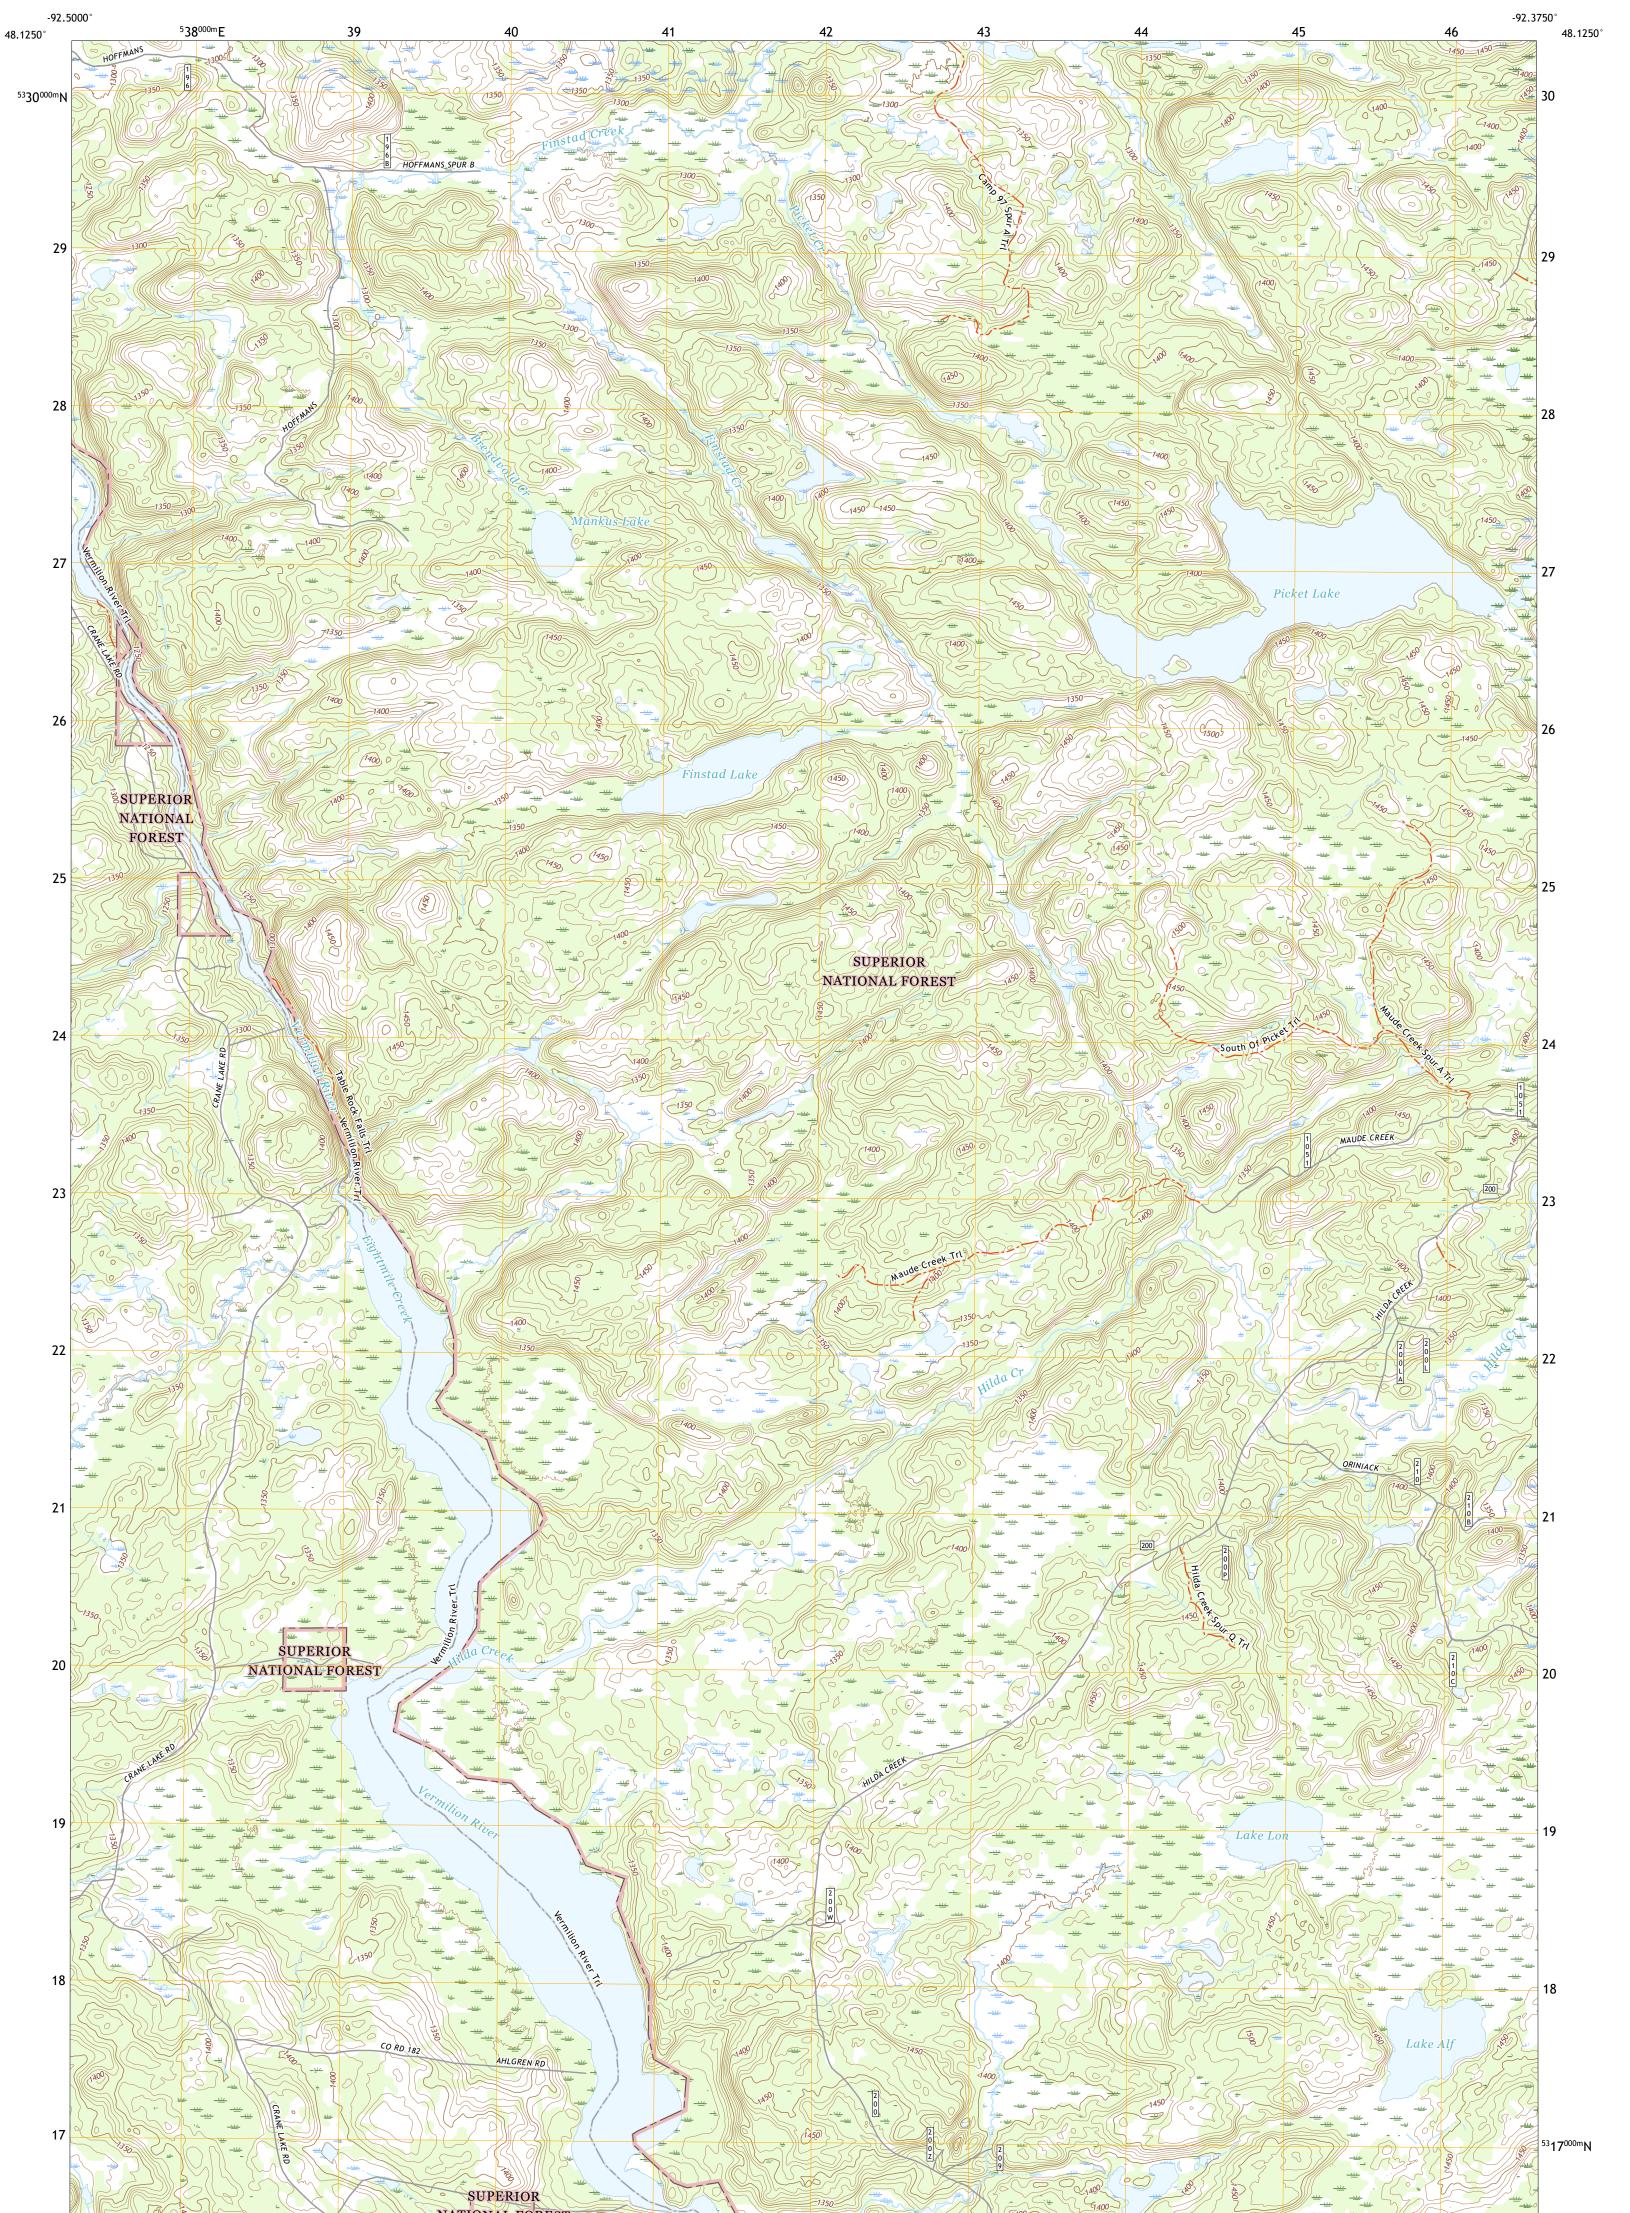

TORIST STATUE

PICKET LAKE QUADRANGLE MINNESOTA - SAINT LOUIS COUNTY 7.5-MINUTE SERIES

Produced by the United States Geological Survey North American Datum of 1983 (NAD83) World Geodetic System of 1984 (WGS84). Projection and 1 000-meter grid:Universal Transverse Mercator, Zone 15U\15T This map is not a legal document. Boundaries may be generalized for this map scale. Private lands within government reservations may not be shown. Obtain permission before entering private lands.