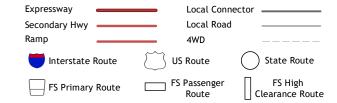

ROAD CLASSIFICATION

Check with local Forest Service unit for current travel conditions and restrictions.

2022