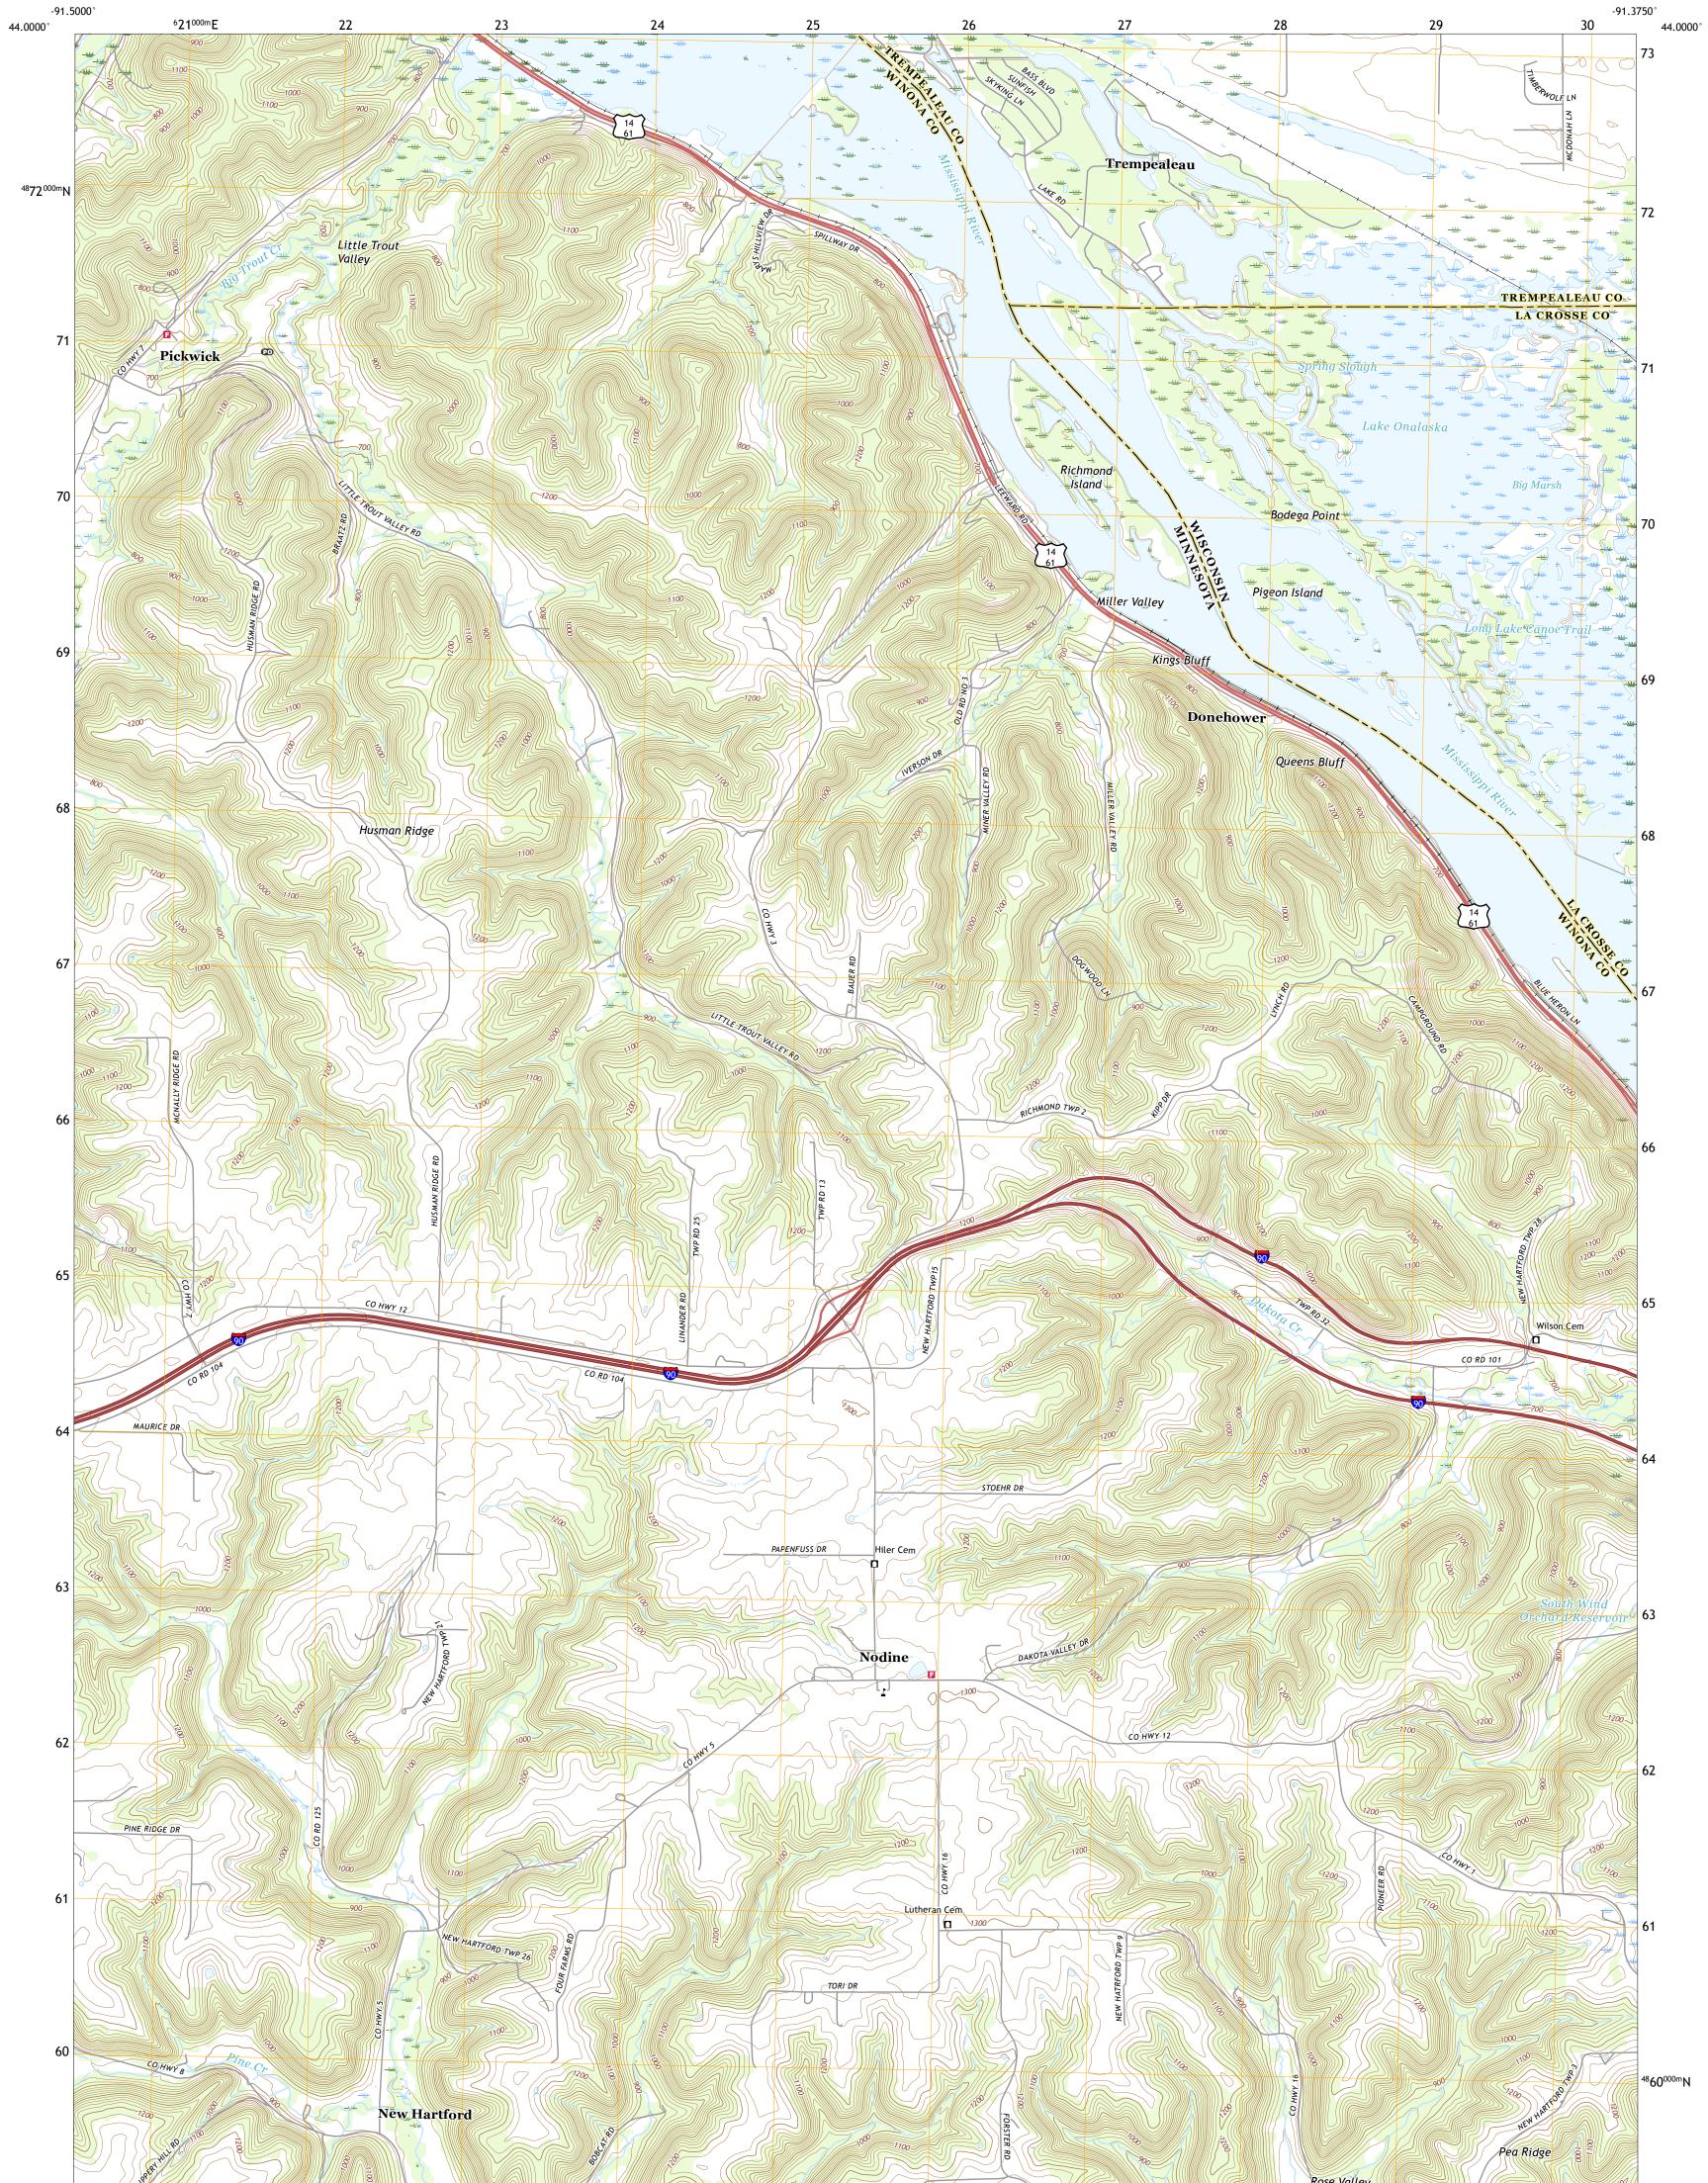

The National Map US Topo

PICKWICK QUADRANGLE MINNESOTA - WISCONSIN 7.5-MINUTE SERIES

Produced by the United States Geological Survey North American Datum of 1983 (NAD83) World Geodetic System of 1984 (WGS84). Projection and 1 000-meter grid:Universal Transverse Mercator, Zone 15T This map is not a legal document. Boundaries may be generalized for this map scale. Private lands within government reservations may not be shown. Obtain permission before entering private lands.