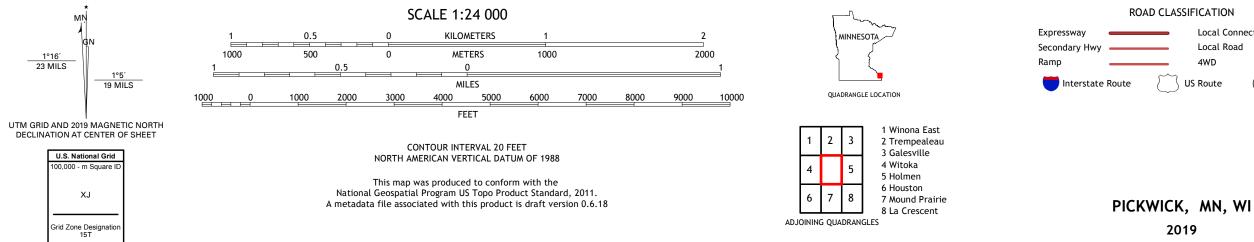

The National Map US Topo

PICKWICK QUADRANGLE MINNESOTA - WISCONSIN 7.5-MINUTE SERIES

Produced by the United States Geological Survey North American Datum of 1983 (NAD83) World Geodetic System of 1984 (WGS84). Projection and 1 000-meter grid:Universal Transverse Mercator, Zone 15T This map is not a legal document. Boundaries may be generalized for this map scale. Private lands within government reservations may not be shown. Obtain permission before entering private lands.

Science for a changing world

U.S. DEPARTMENT OF THE INTERIOR U.S. GEOLOGICAL SURVEY

ROAD CLASSIFICATION

Local Connector
Local Road
4WD
----te
US Route
State Route