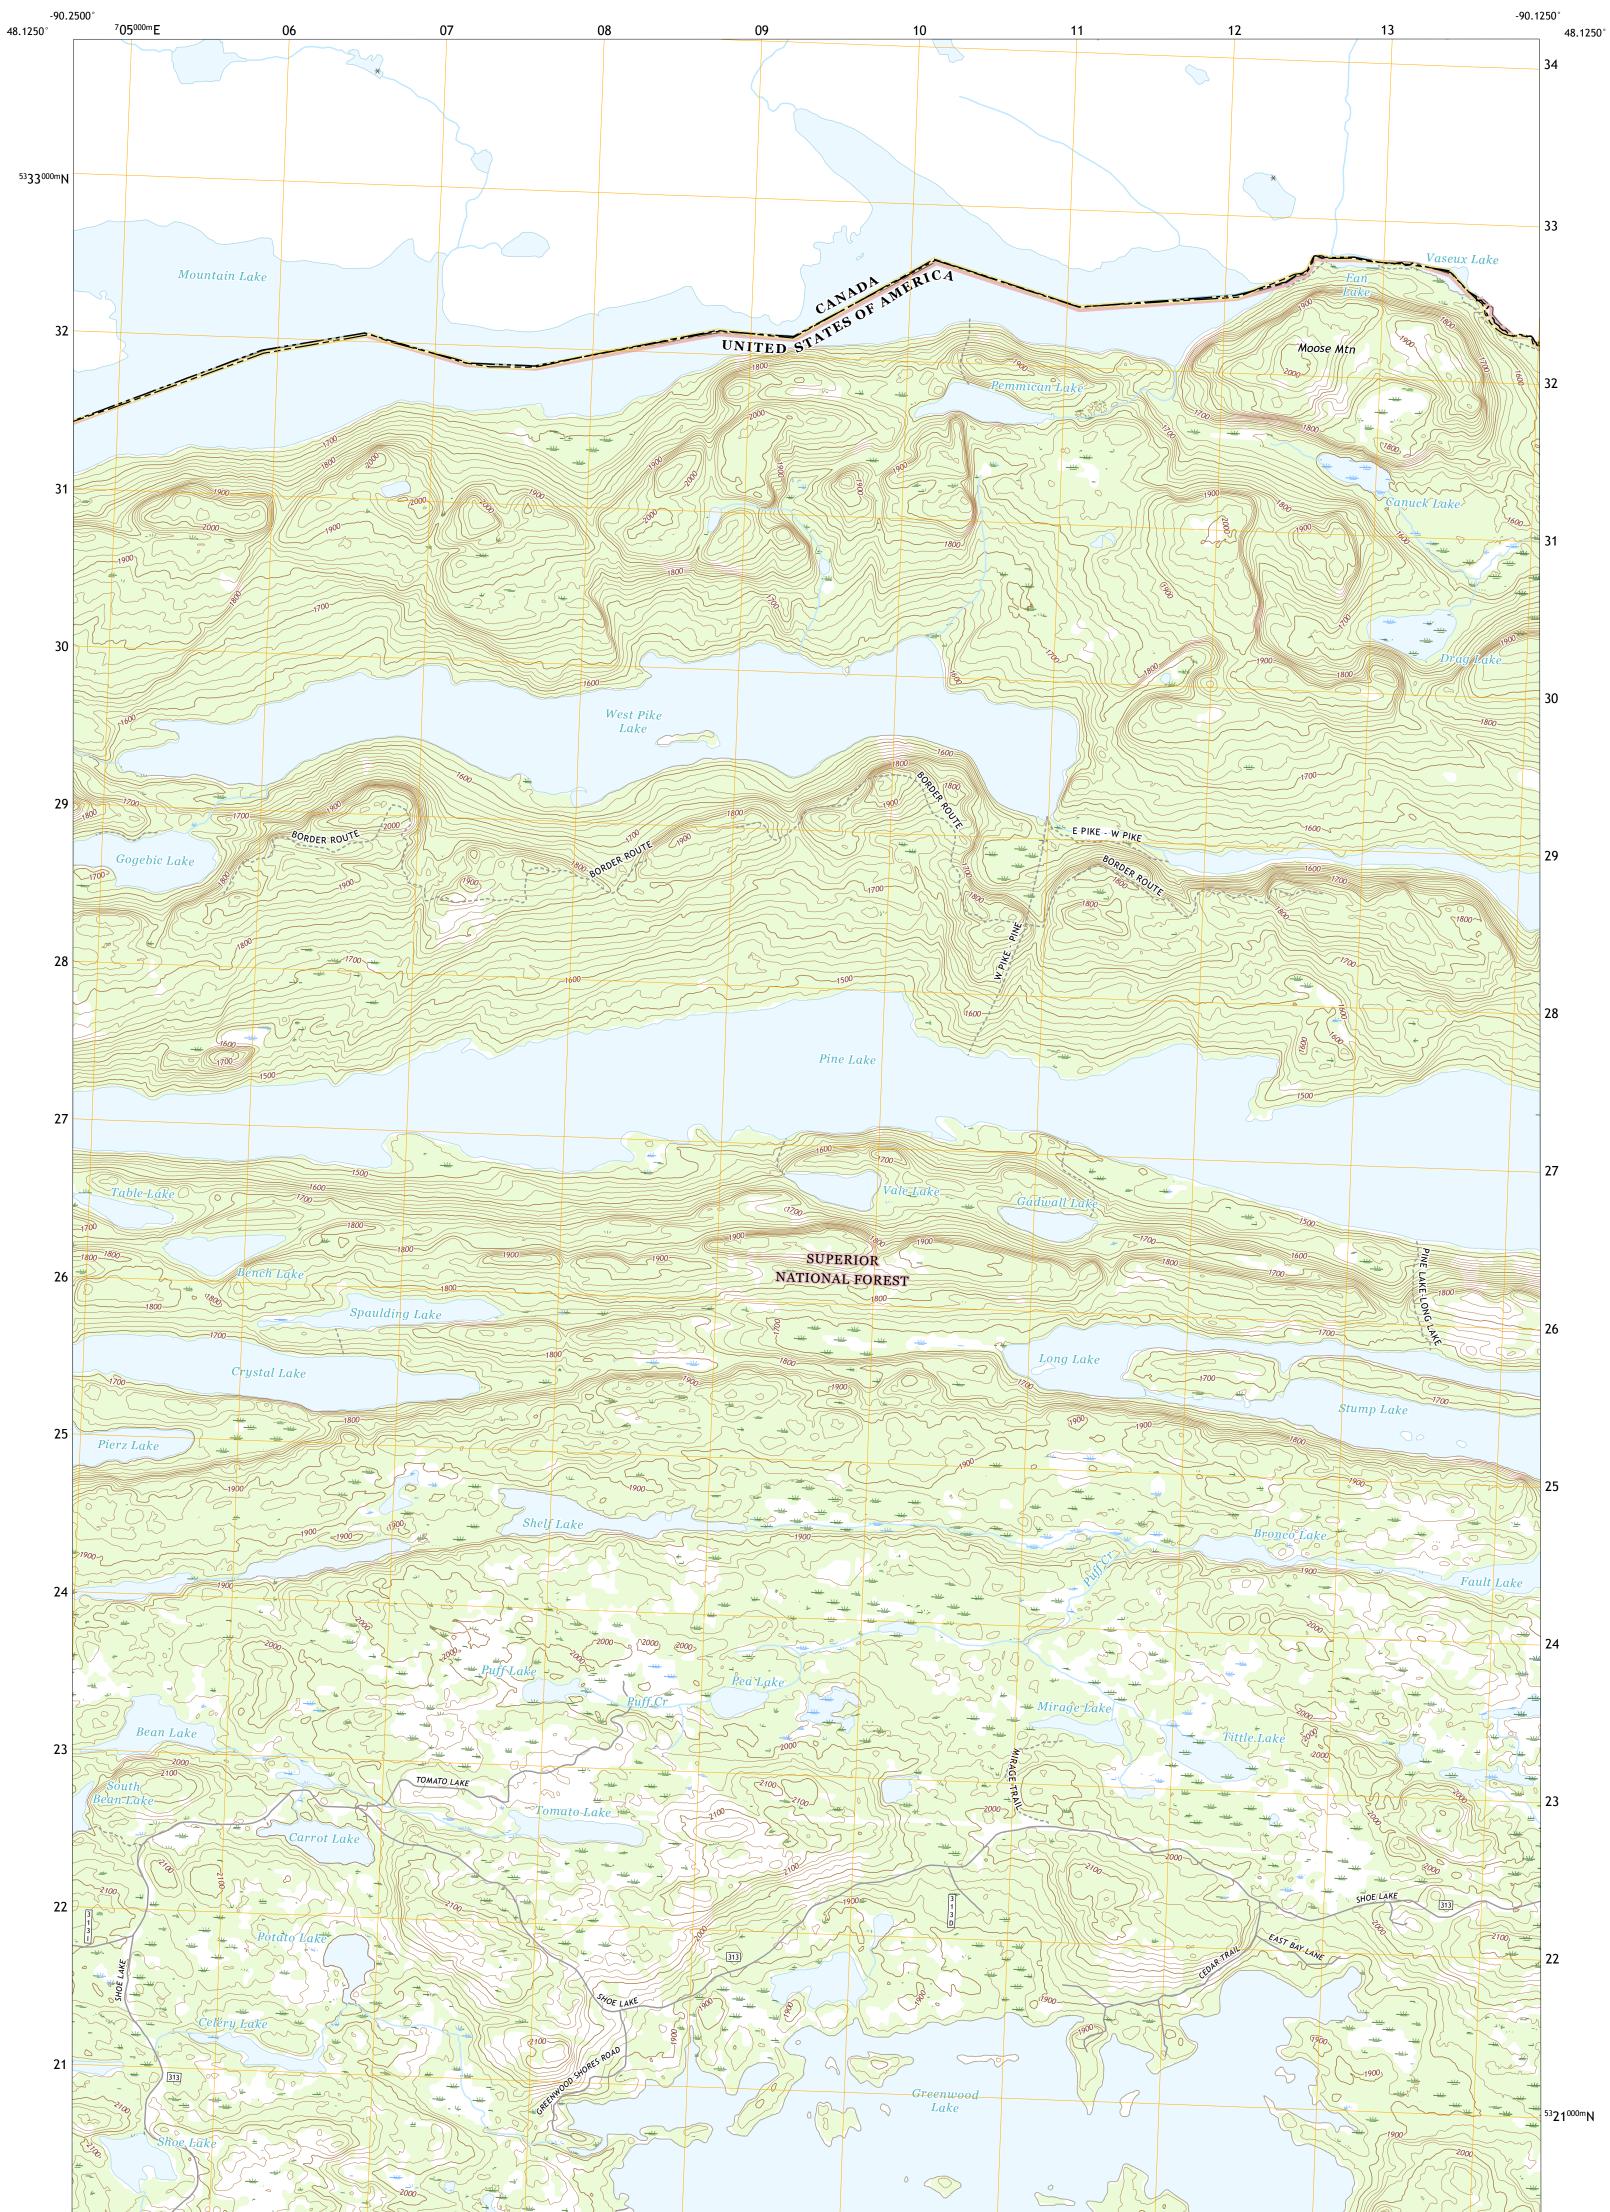

PINE LAKE WEST QUADRANGLE MINNESOTA - COOK COUNTY 7.5-MINUTE SERIES

Produced by the United States Geological Survey North American Datum of 1983 (NAD83) World Geodetic System of 1984 (WGS84). Projection and 1 000-meter grid:Universal Transverse Mercator, Zone 15U\15T This map is not a legal document. Boundaries may be generalized for this map scale. Private lands within government reservations may not be shown. Obtain permission before entering private lands.