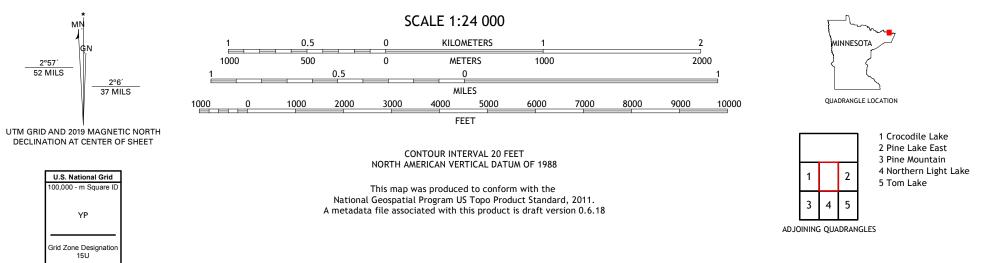

MN 

2°57′ 52 MILS

**GN** 

YP

ROAD CLASSIFICATION Expressway Local Connector Secondary Hwy Local Road Ramp 4WD 🛑 Interstate Route US Route State Route FS Passenger FS High Clearance Route FS Primary Route Route Check with local Forest Service unit for current travel conditions and restrictions. PINE LAKE WEST, MN, ON 2019