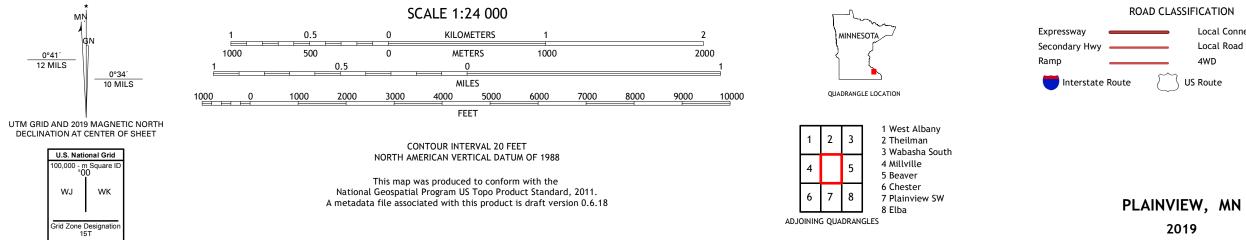

PLAINVIEW QUADRANGLE MINNESOTA - WABASHA COUNTY 7.5-MINUTE SERIES

Produced by the United States Geological Survey North American Datum of 1983 (NAD83) World Geodetic System of 1984 (WGS84). Projection and 1 000-meter grid:Universal Transverse Mercator, Zone 15T This map is not a legal document. Boundaries may be generalized for this map scale. Private lands within government reservations may not be shown. Obtain permission before entering private lands.

2019