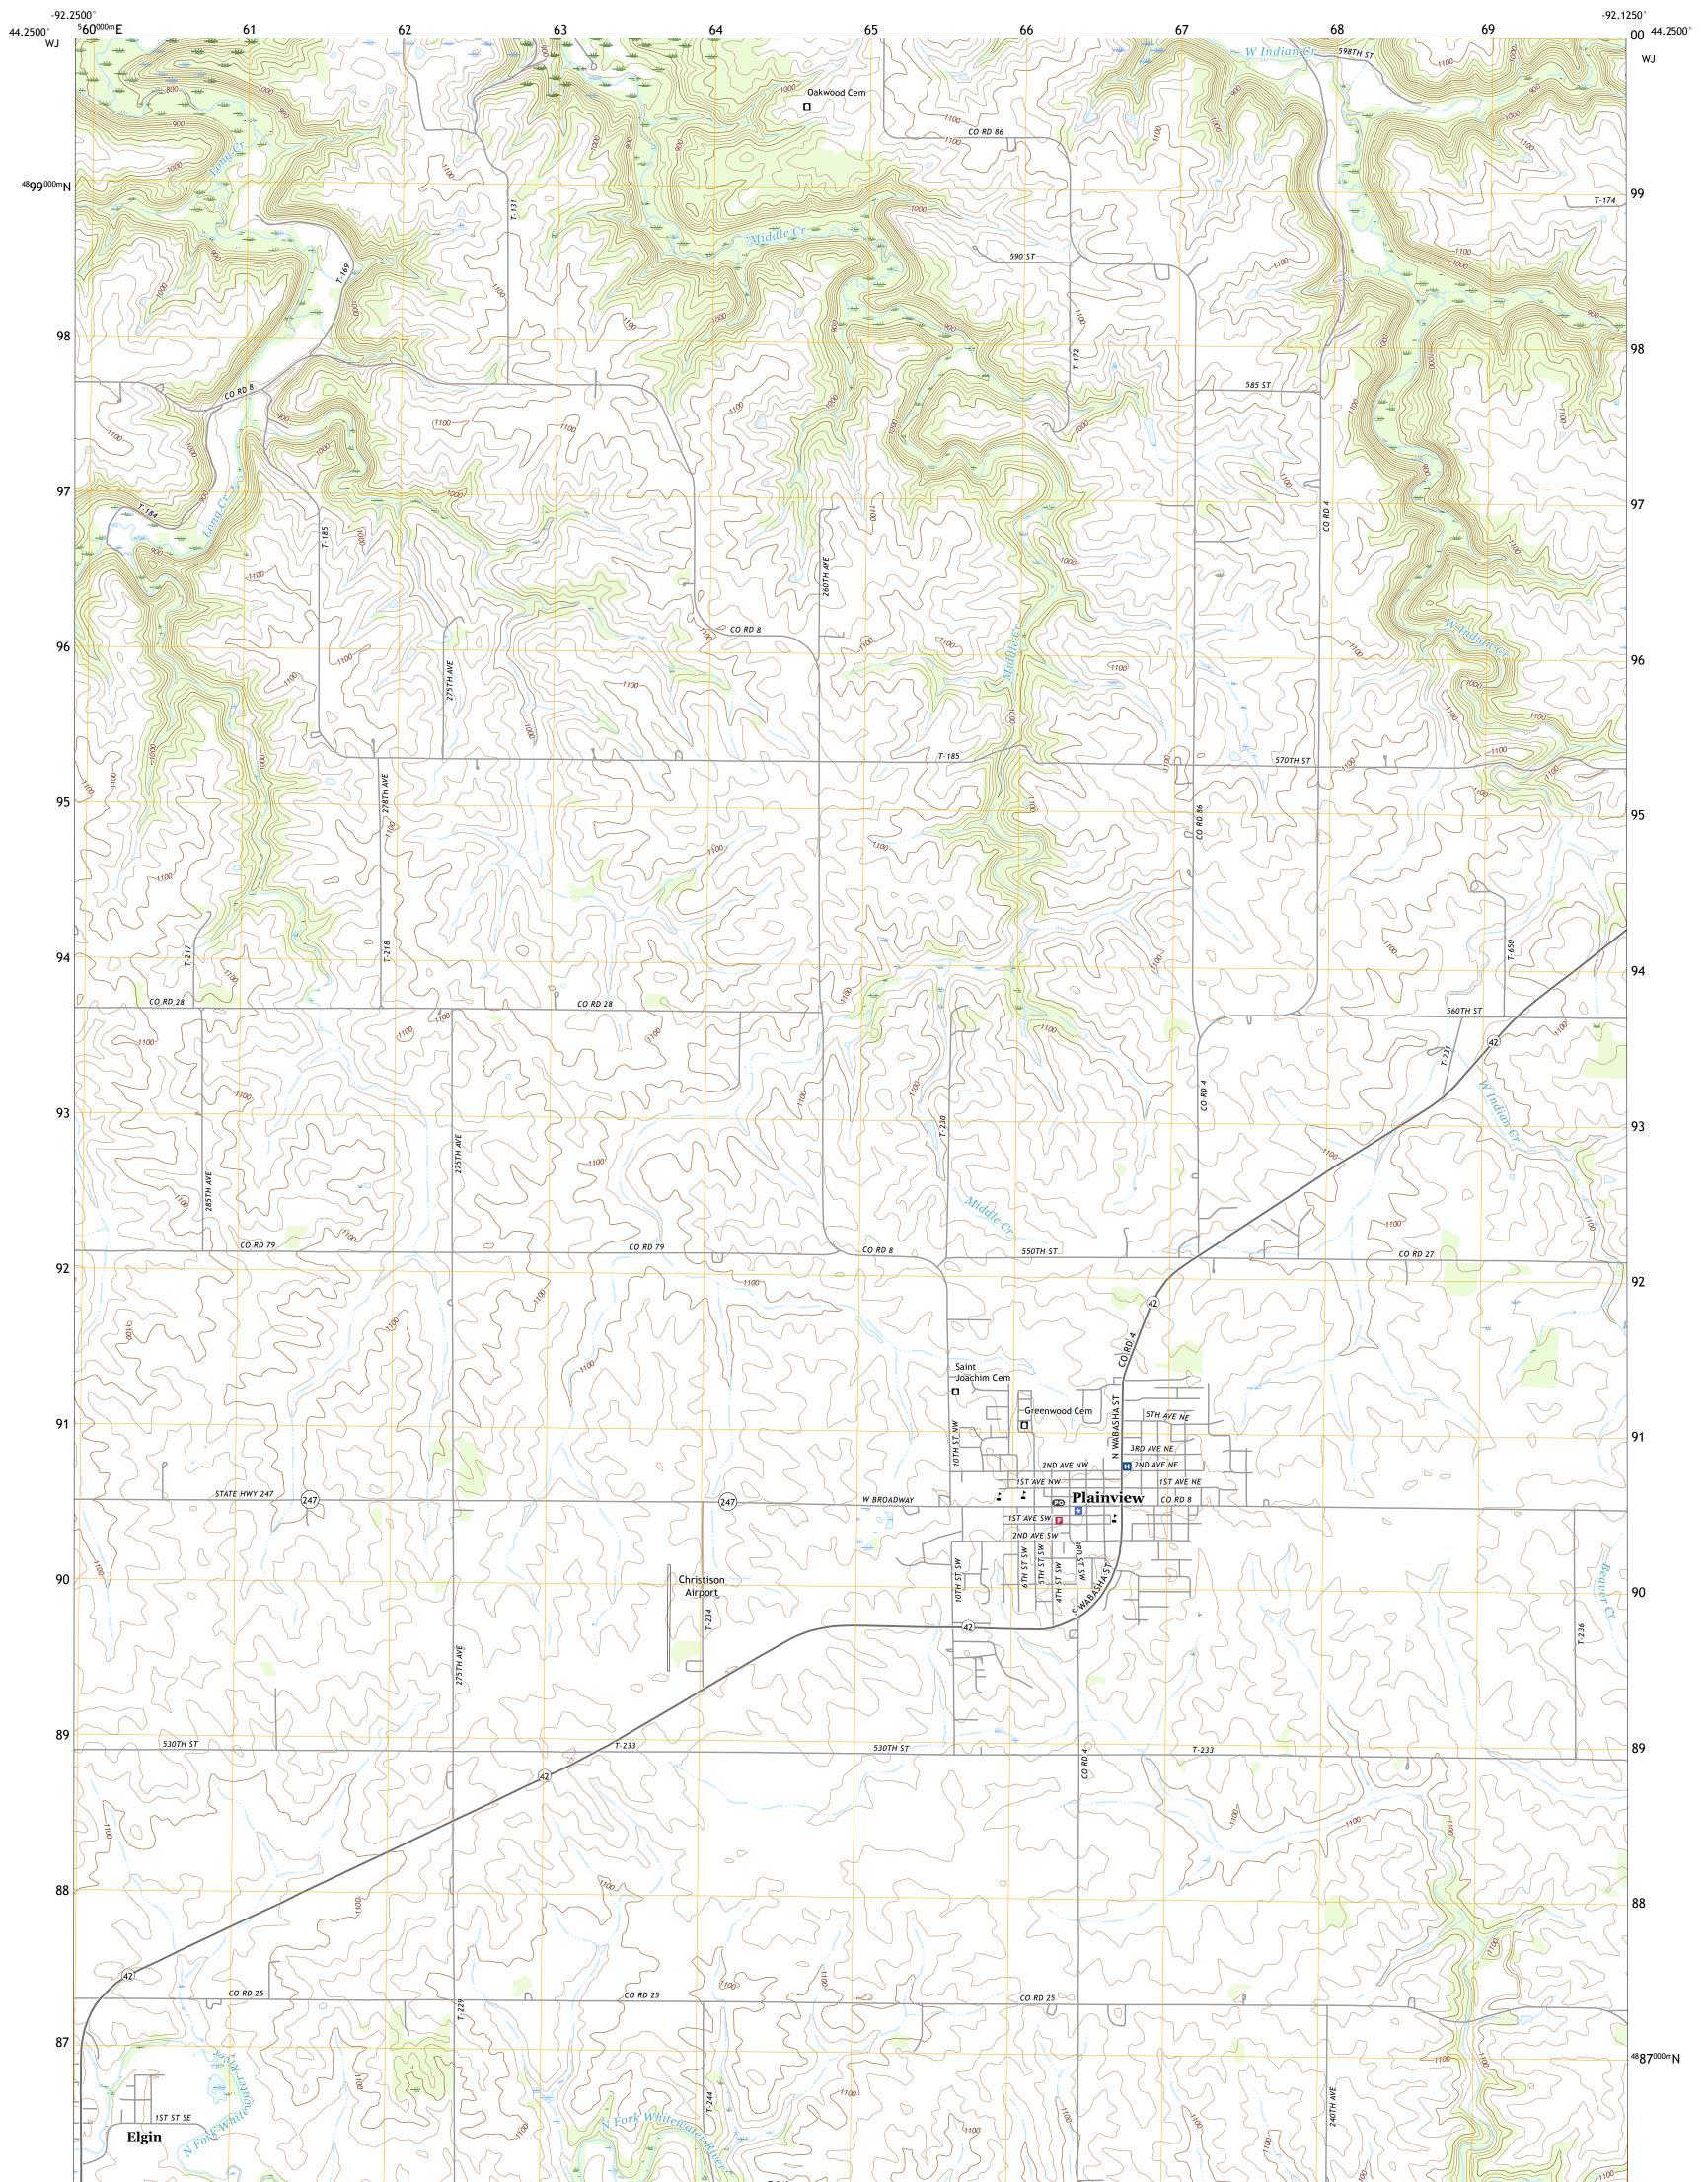

PLAINVIEW QUADRANGLE MINNESOTA - WABASHA COUNTY 7.5-MINUTE SERIES

Produced by the United States Geological Survey North American Datum of 1983 (NAD83) World Geodetic System of 1984 (WGS84). Projection and 1 000-meter grid:Universal Transverse Mercator, Zone 15T This map is not a legal document. Boundaries may be generalized for this map scale. Private lands within government reservations may not be shown. Obtain permission before entering private lands.

Imagery.NAIP, October 2017 - November 2017Roads.U.S.CensusBureau,2016Names.GNIS, 1980 - 2019Hydrography.National Hydrography Dataset, 2000 - 2018Contours.National Hydrography Dataset, 2000 - 2018Boundaries.Multiple sources; see metadata file 2017 - 2018Public Land Survey System.BLM, 2017Wetlands.FWSNationalWetlandsInventory2011