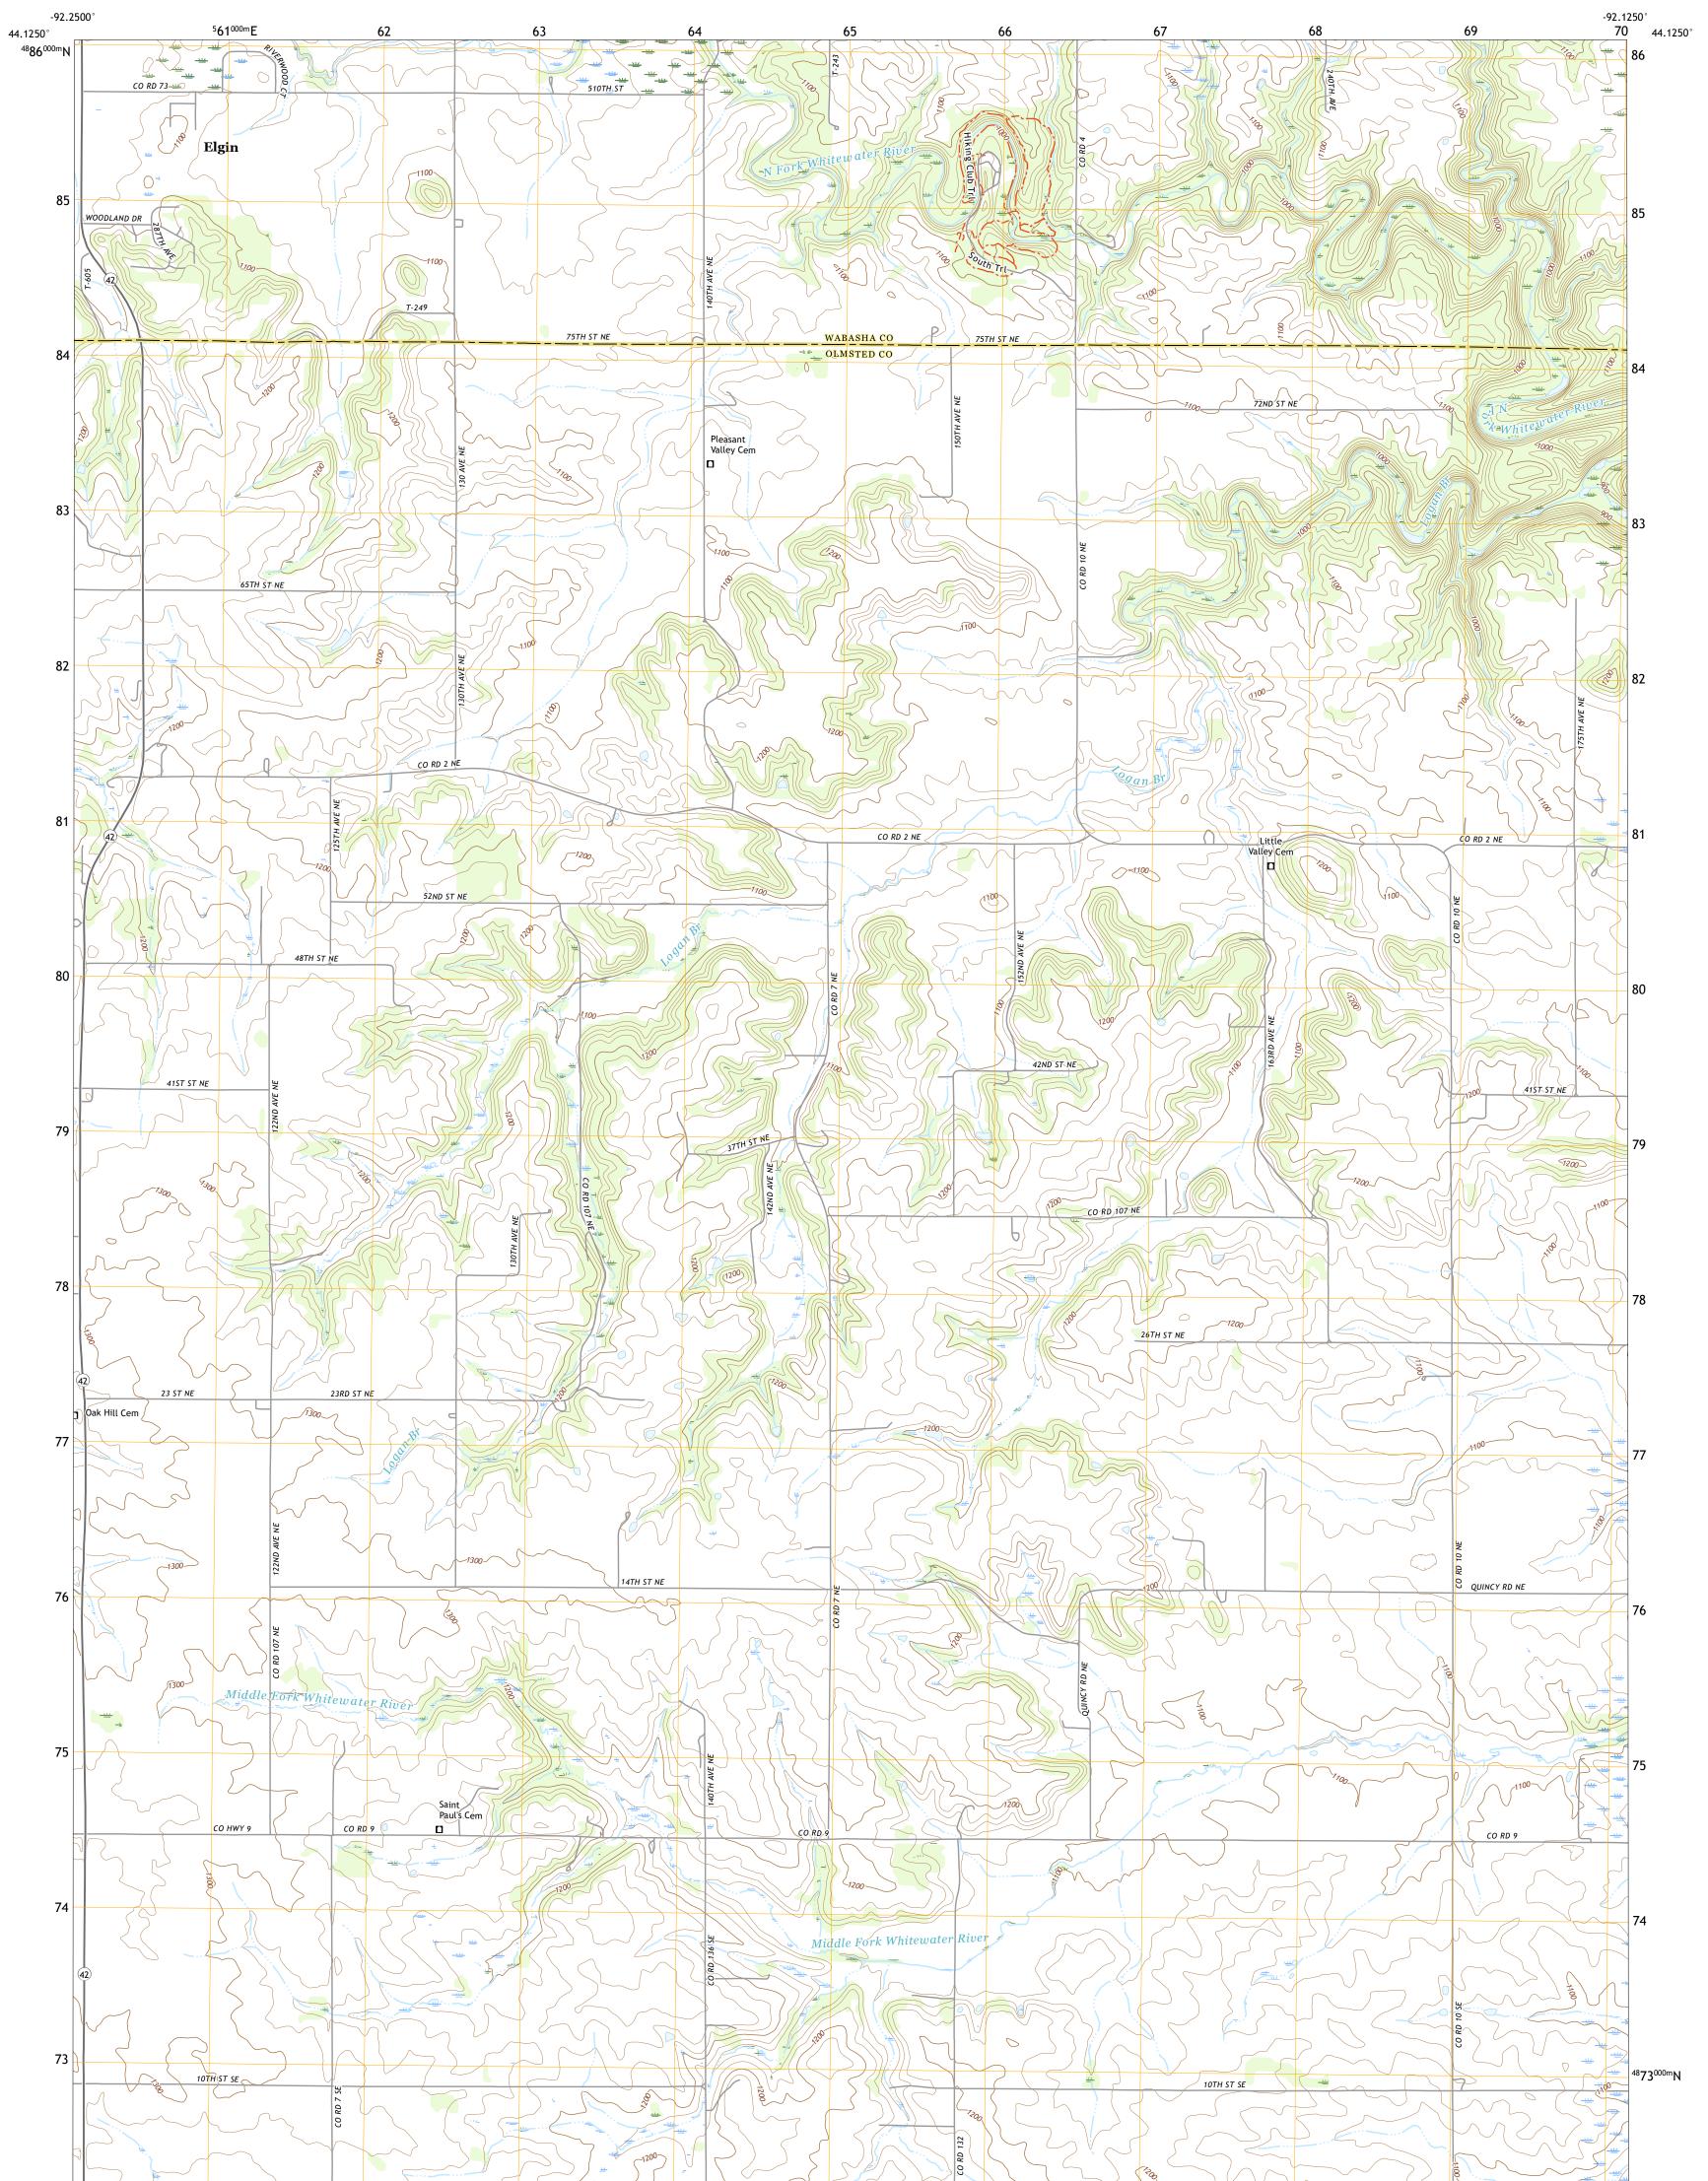

## U.S. DEPARTMENT OF THE INTERIOR U.S. GEOLOGICAL SURVEY

PLAINVIEW SW QUADRANGLE MINNESOTA 7.5-MINUTE SERIES

**Produced by the United States Geological Survey** North American Datum of 1983 (NAD83) World Geodetic System of 1984 (WGS84). Projection and 1 000-meter grid:Universal Transverse Mercator, Zone 15T This map is not a legal document. Boundaries may be generalized for this map scale. Private lands within government reservations may not be shown. Obtain permission before entering private lands.