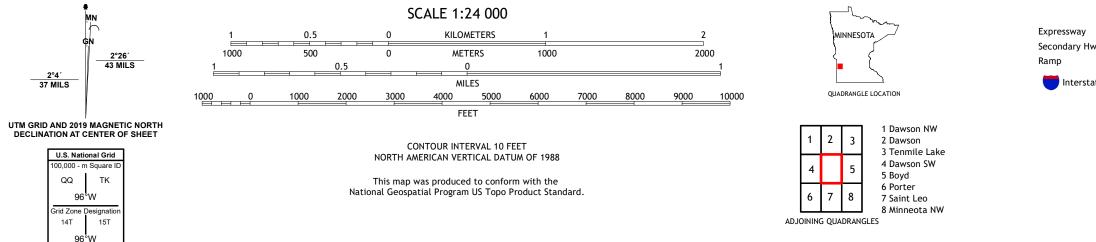

## U.S. DEPARTMENT OF THE INTERIOR U.S. GEOLOGICAL SURVEY

PROVIDENCE QUADRANGLE MINNESOTA 7.5-MINUTE SERIES

Produced by the United States Geological Survey North American Datum of 1983 (NAD83) World Geodetic System of 1984 (WGS84). Projection and 1 000-meter grid:Universal Transverse Mercator, Zone 14T This map is not a legal document. Boundaries may be generalized for this map scale. Private lands within government reservations may not be shown. Obtain permission before entering private lands.

Imagery..... Roads..... Names..... ...NAIP, July 2017 - November 2017  2°4´ 37 MILS

PROVIDENCE, MN

2022