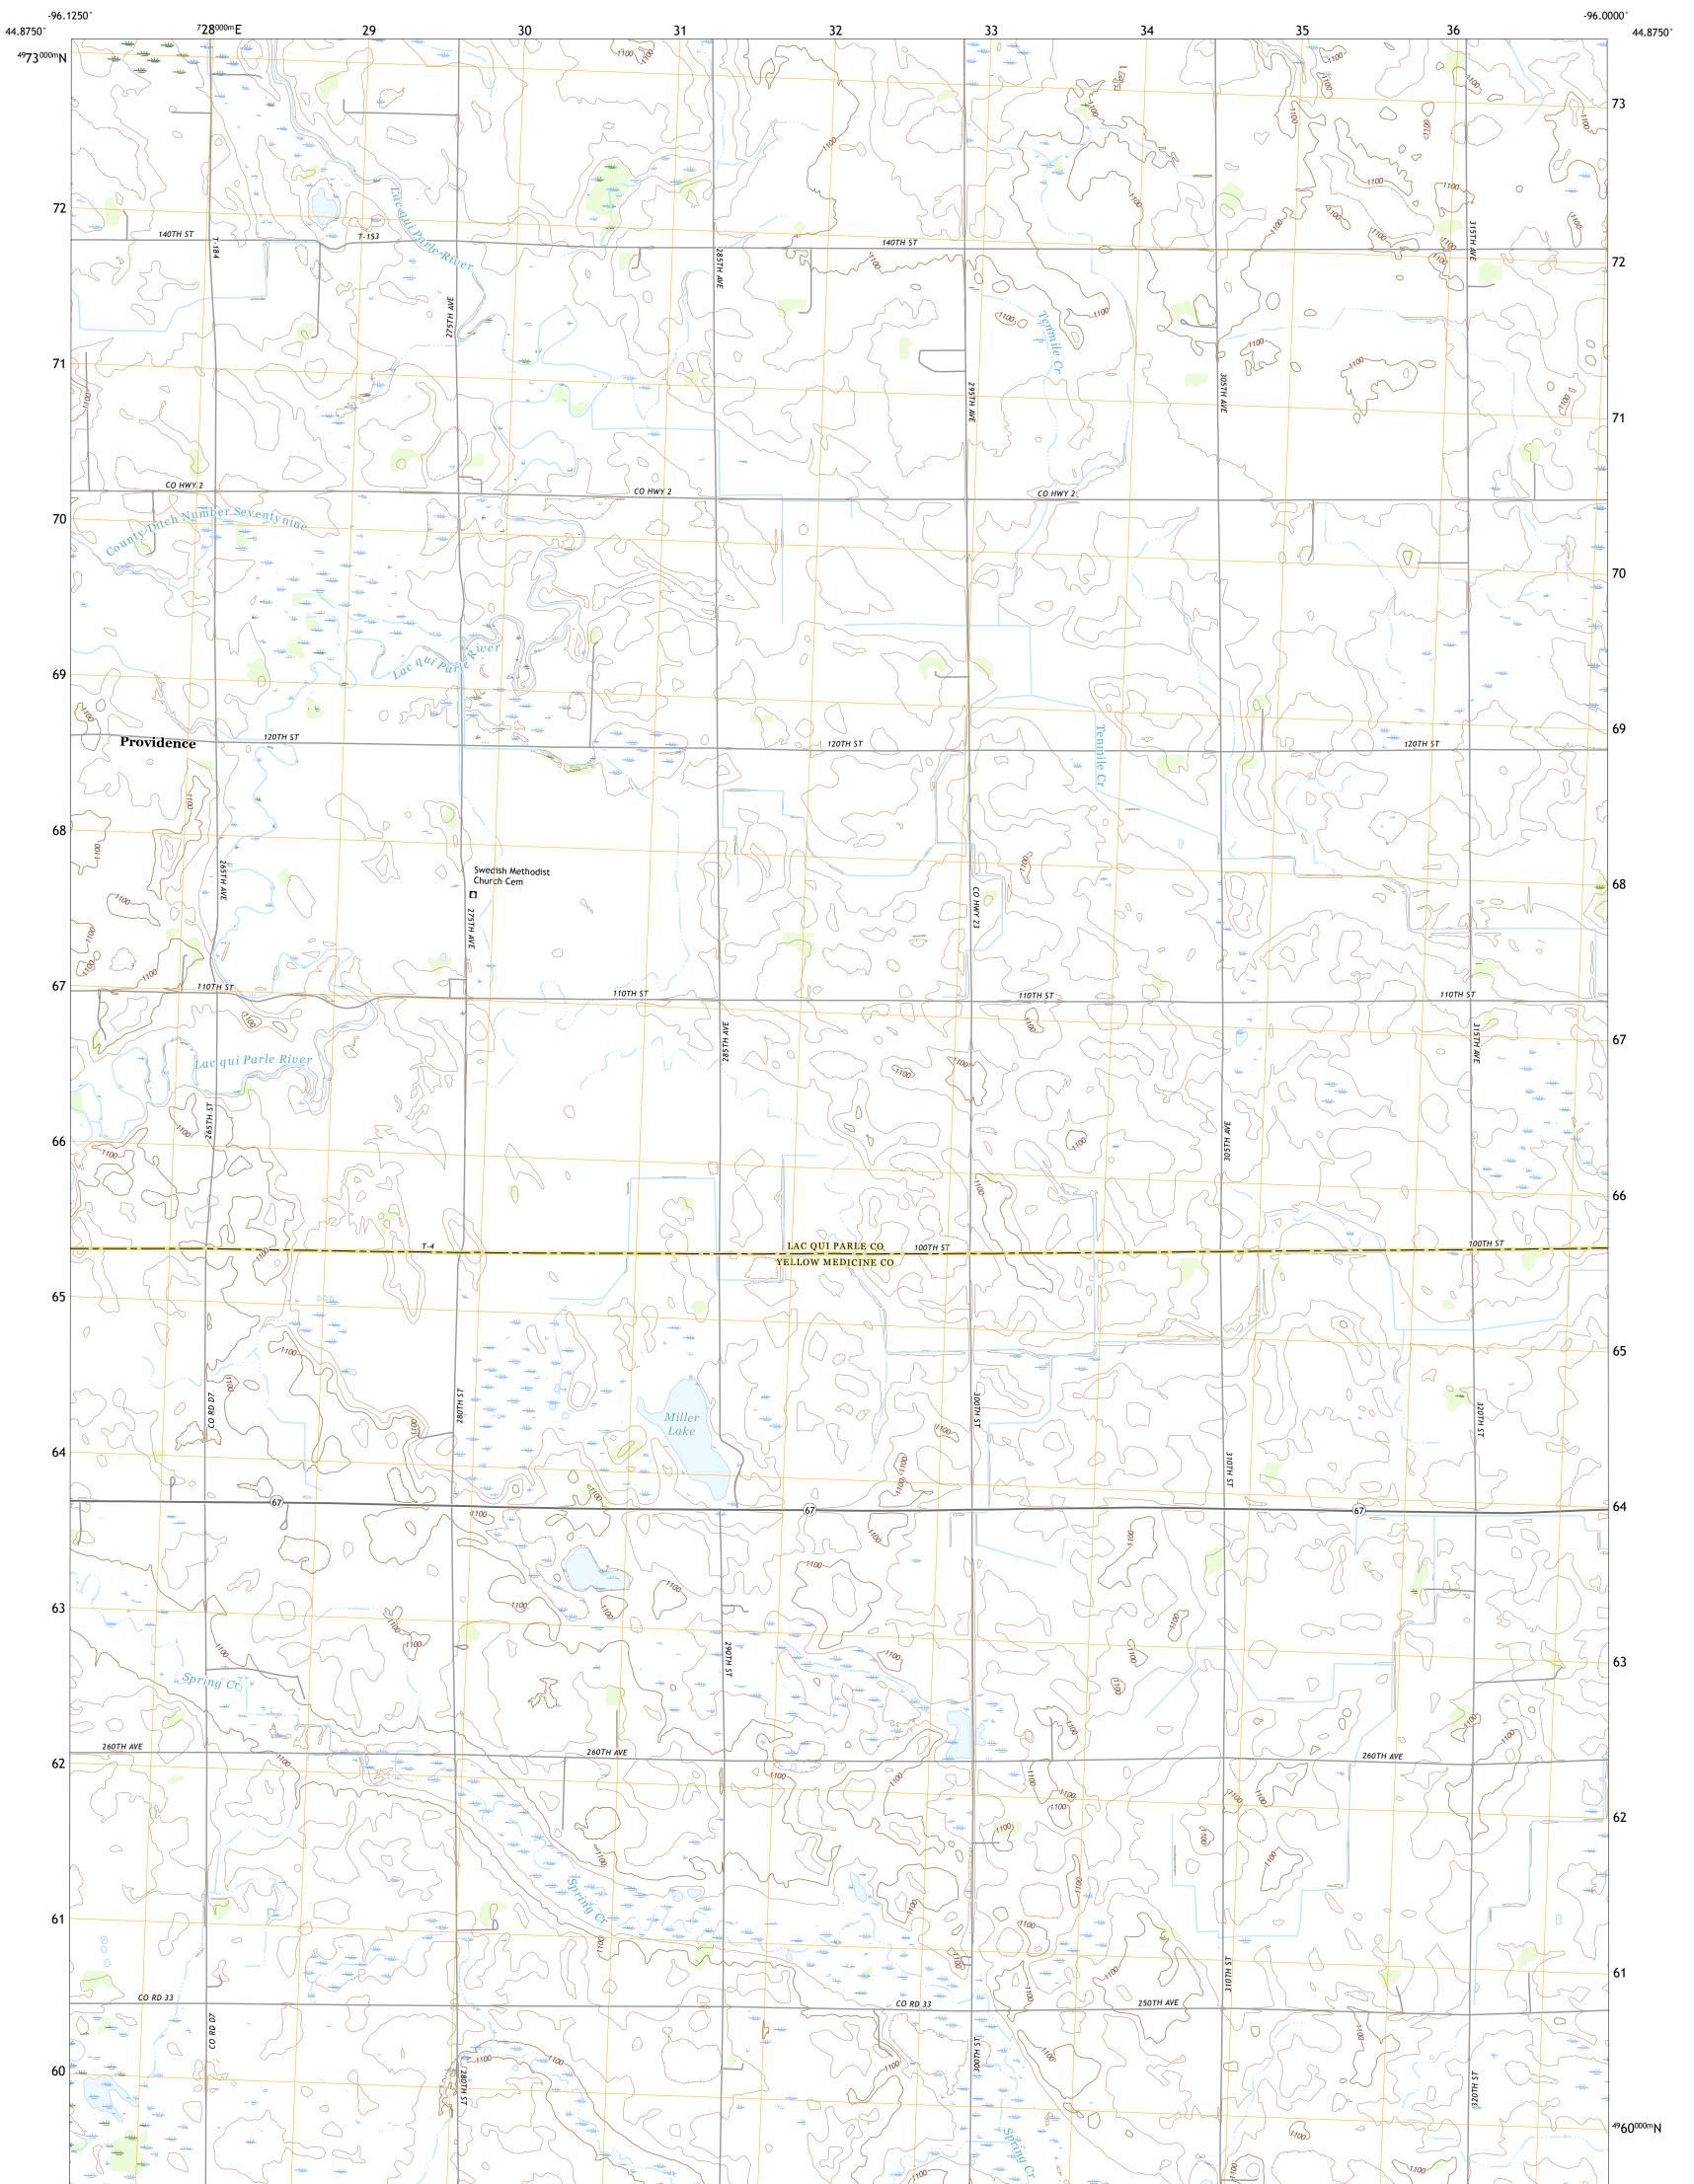

## U.S. DEPARTMENT OF THE INTERIOR U.S. GEOLOGICAL SURVEY

PROVIDENCE QUADRANGLE MINNESOTA 7.5-MINUTE SERIES

Produced by the United States Geological Survey North American Datum of 1983 (NAD83) World Geodetic System of 1984 (WGS84). Projection and 1 000-meter grid:Universal Transverse Mercator, Zone 14T This map is not a legal document. Boundaries may be generalized for this map scale. Private lands within government reservations may not be shown. Obtain permission before entering private lands.

Imagery..... Roads..... Names..... ...NAIP, July 2017 - November 2017  2°4´ 37 MILS

PROVIDENCE, MN

2022