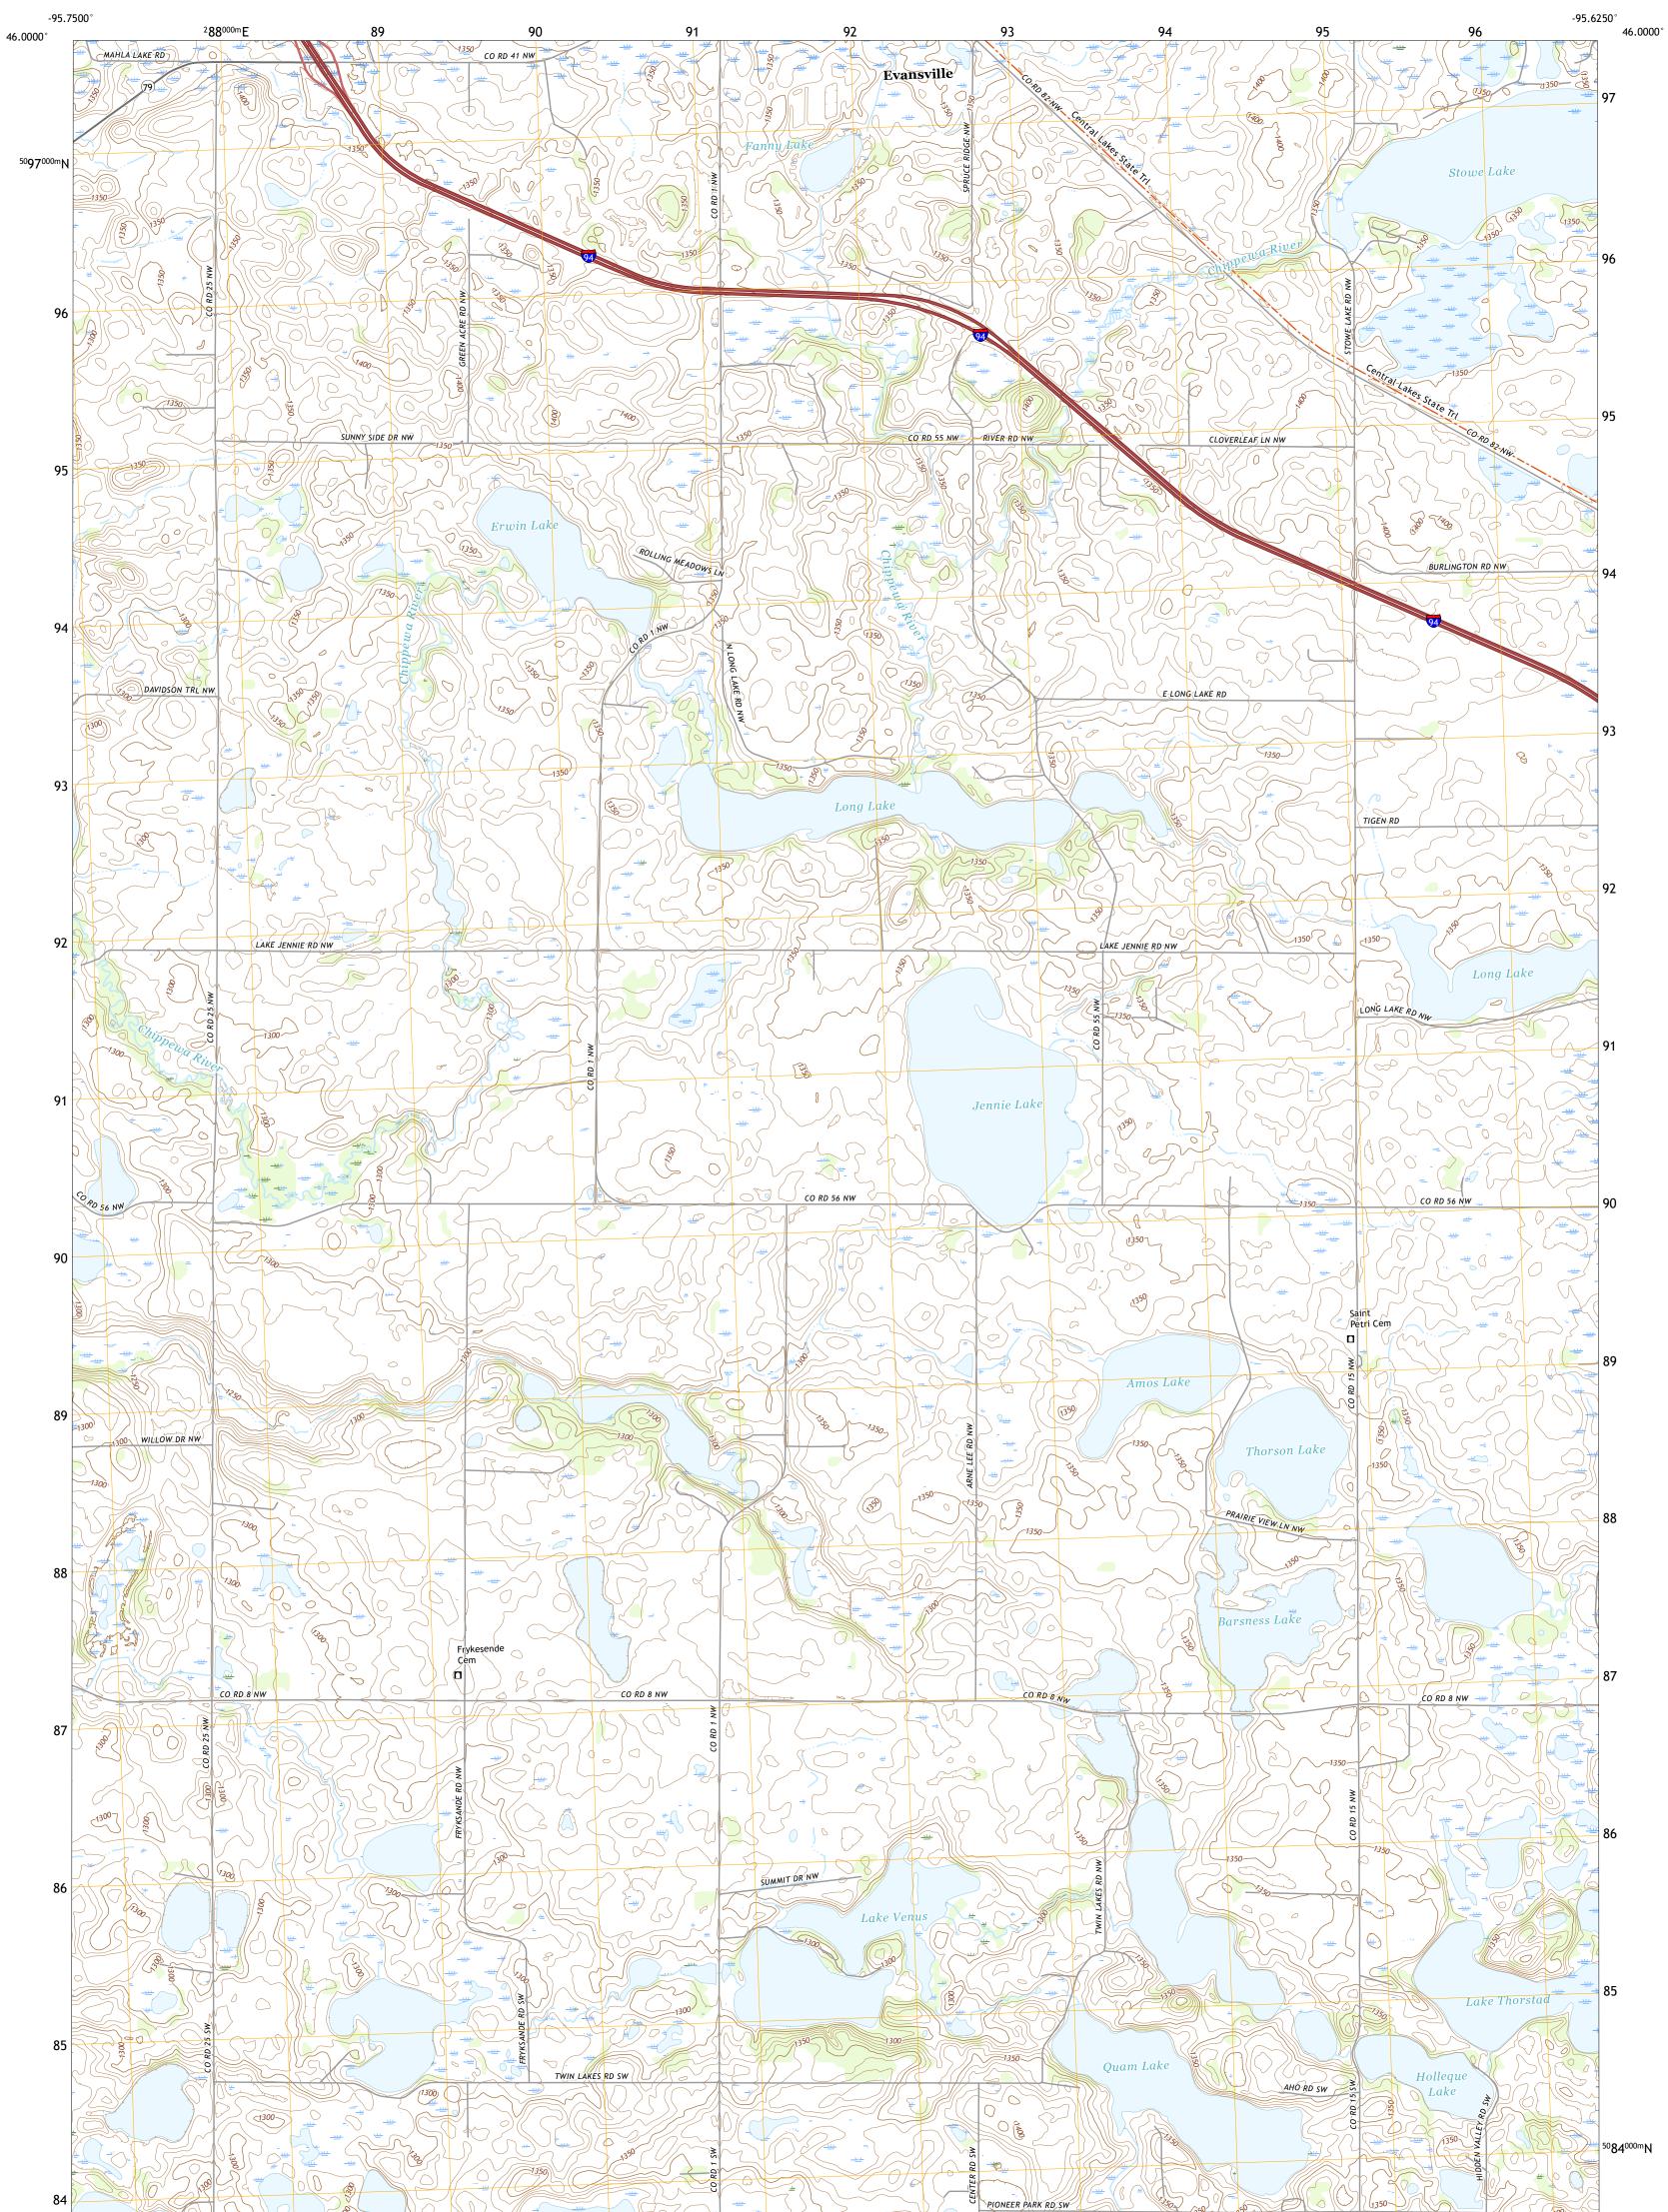

U.S. DEPARTMENT OF THE INTERIOR U.S. GEOLOGICAL SURVEY

QUAM LAKE QUADRANGLE MINNESOTA - DOUGLAS COUNTY 7.5-MINUTE SERIES

Produced by the United States Geological Survey North American Datum of 1983 (NAD83) World Geodetic System of 1984 (WGS84). Projection and 1 000-meter grid:Universal Transverse Mercator, Zone 15T This map is not a legal document. Boundaries may be generalized for this map scale. Private lands within government reservations may not be shown. Obtain permission before entering private lands.