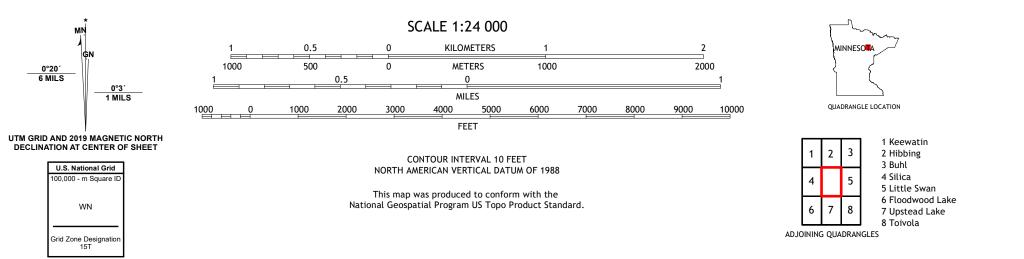

RILEY QUADRANGLE MINNESOTA - SAINT LOUIS COUNTY 7.5-MINUTE SERIES

Produced by the United States Geological Survey North American Datum of 1983 (NAD83) World Geodetic System of 1984 (WGS84). Projection and 1 000-meter grid:Universal Transverse Mercator, Zone 15T This map is not a legal document. Boundaries may be generalized for this map scale. Private lands within government reservations may not be shown. Obtain permission before entering private lands entering private lands.