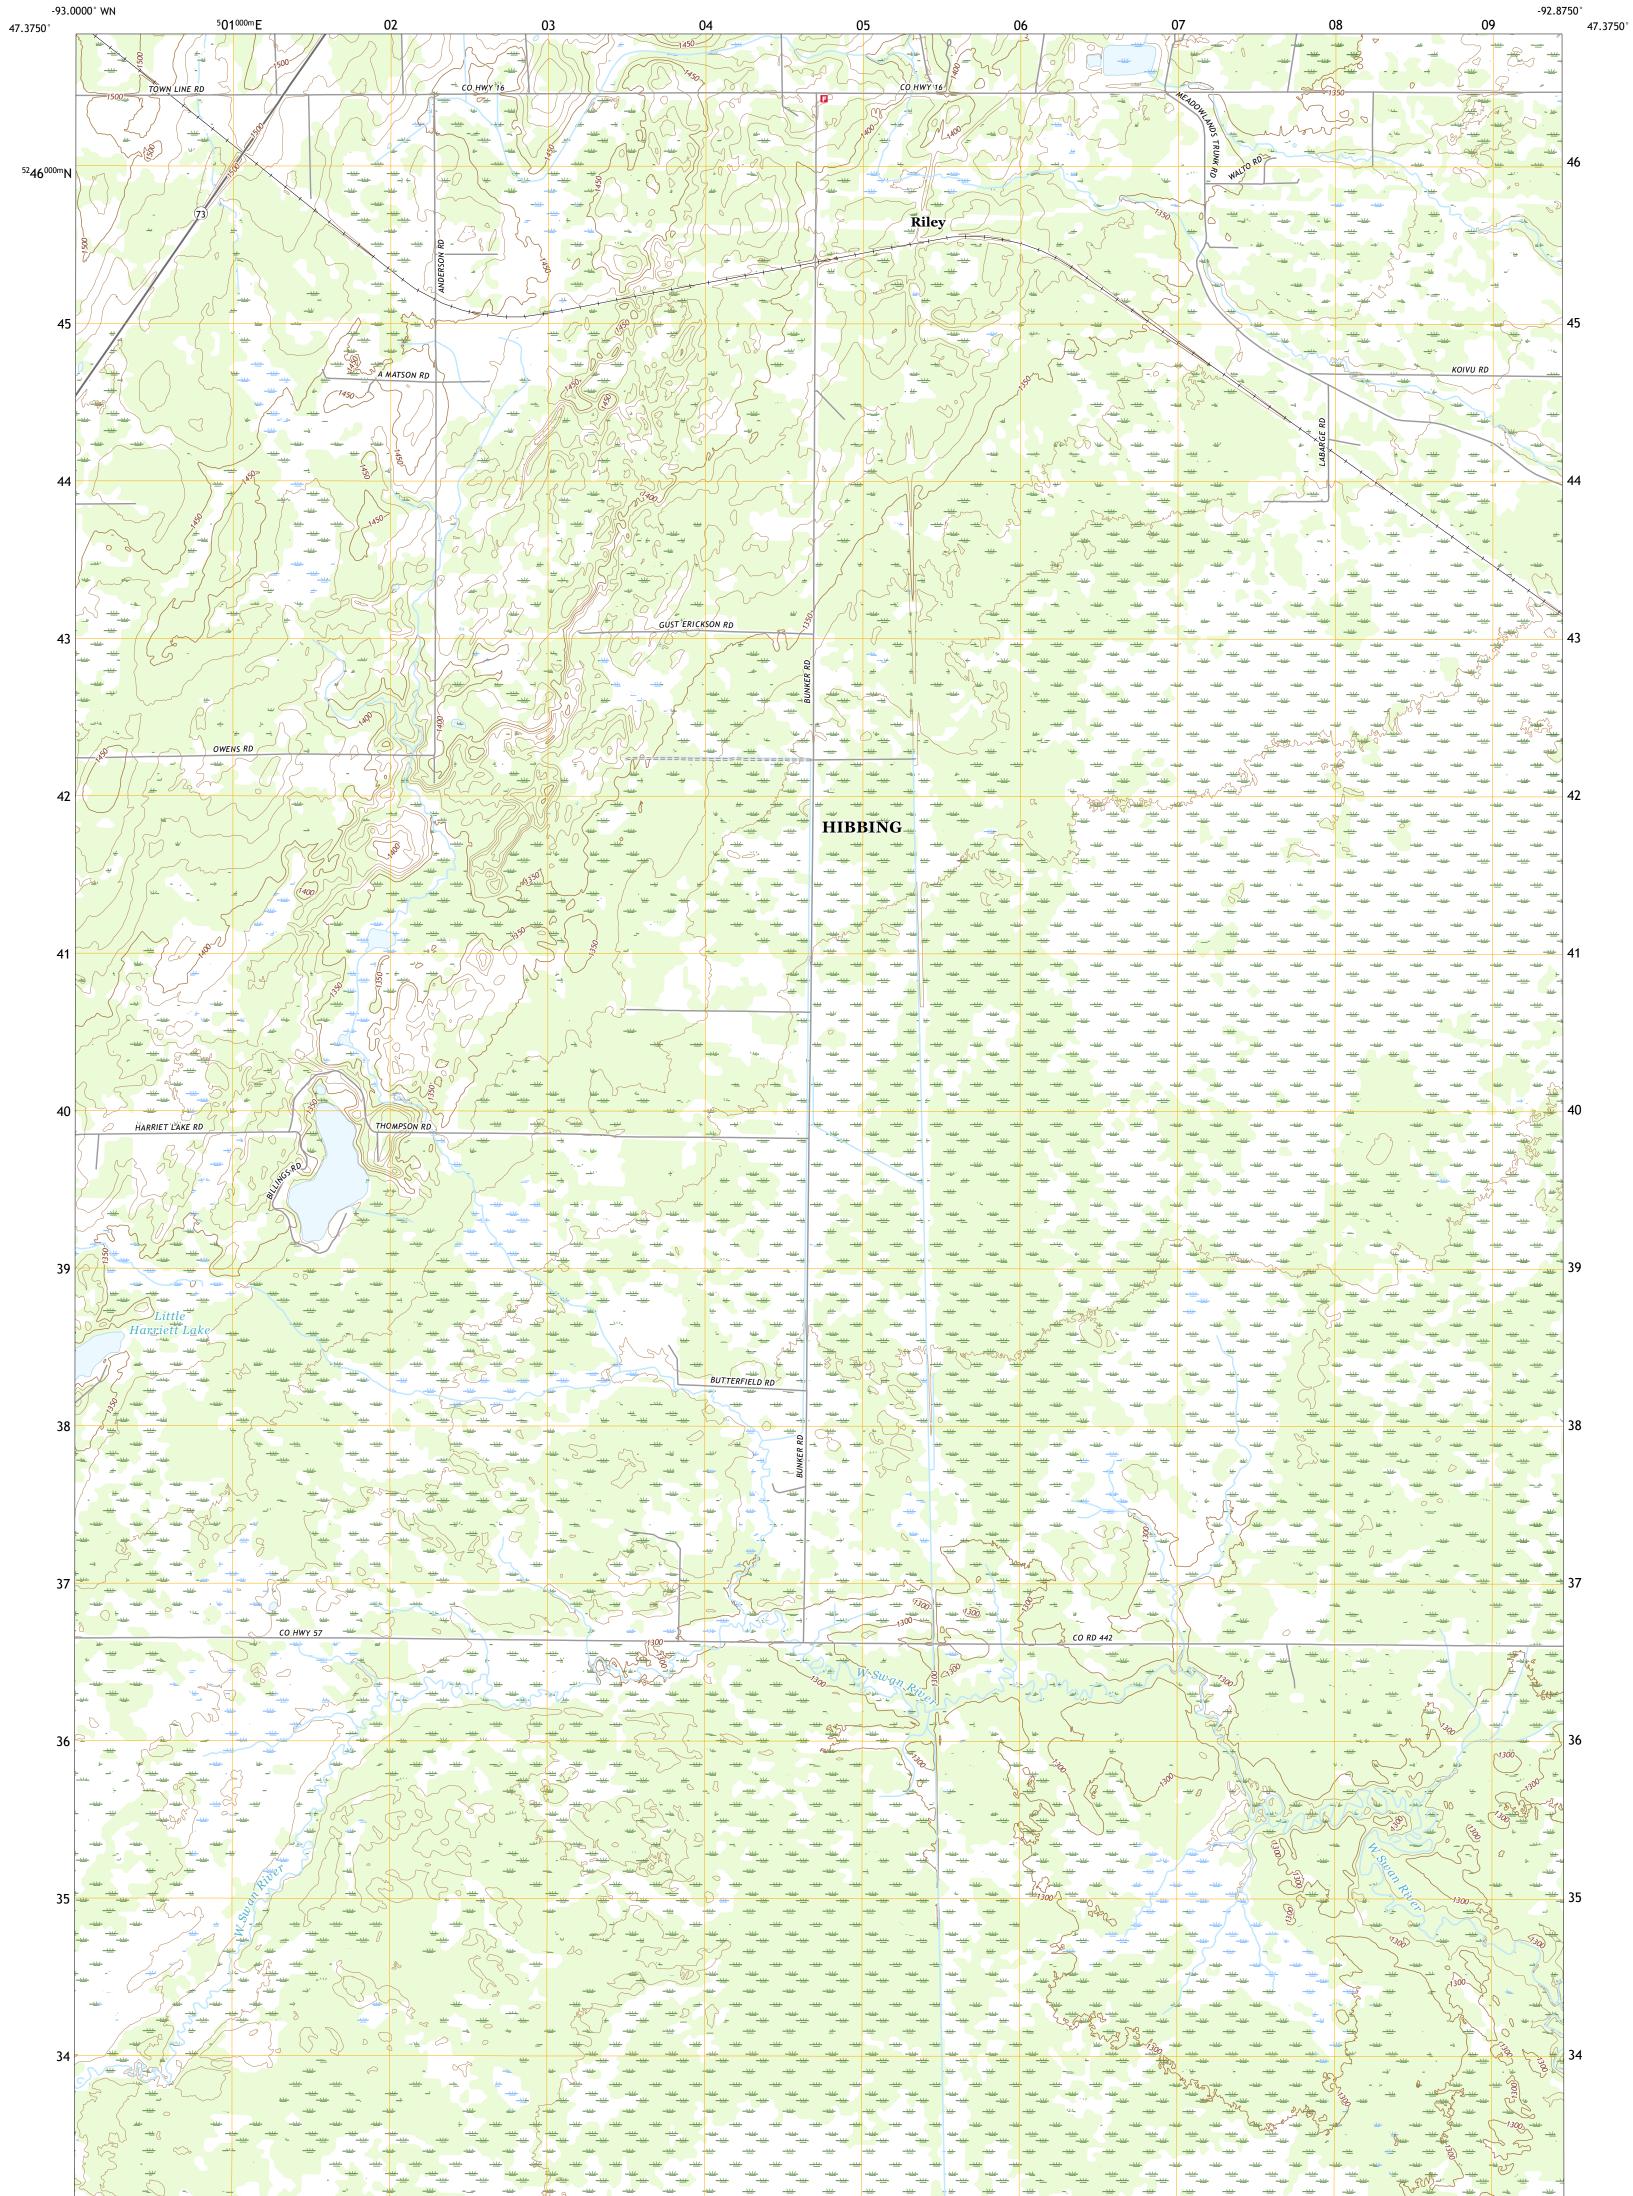

RILEY QUADRANGLE MINNESOTA - SAINT LOUIS COUNTY 7.5-MINUTE SERIES

Produced by the United States Geological Survey North American Datum of 1983 (NAD83) World Geodetic System of 1984 (WGS84). Projection and 1 000-meter grid:Universal Transverse Mercator, Zone 15T This map is not a legal document. Boundaries may be generalized for this map scale. Private lands within government reservations may not be shown. Obtain permission before entering private lands entering private lands.

ROAD CLASSIFICATION Local Connector \_\_\_\_ Expressway Local Road Secondary Hwy 🗕 \_\_\_\_\_ Ramp 4WD \_\_\_\_\_ US Route State Route 🛑 Interstate Route

RILEY, MN

2022