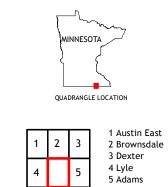

Produced by the United States Geological Survey North American Datum of 1983 (NAD83) World Geodetic System of 1984 (WGS84). Projection and 1 000-meter grid:Universal Transverse Mercator, Zone 15T This map is not a legal document. Boundaries may be generalized for this map scale. Private lands within government reservations may not be shown. Obtain permission before entering private lands. Imagery.... Roads..... Names..... Hydrography..... Contours.....Mul Public Land Survey System.....
Wetlands......FWS Nationa

National

Wetlands.....



WJ

Grid Zone Designation 15T



This map was produced to conform with the National Geospatial Program US Topo Product Standard, 2011. A metadata file associated with this product is draft version 0.6.18



ADJOINING QUADRANGLES

6 Saint Ansgar

7 Stacyville

8 Little Cedar