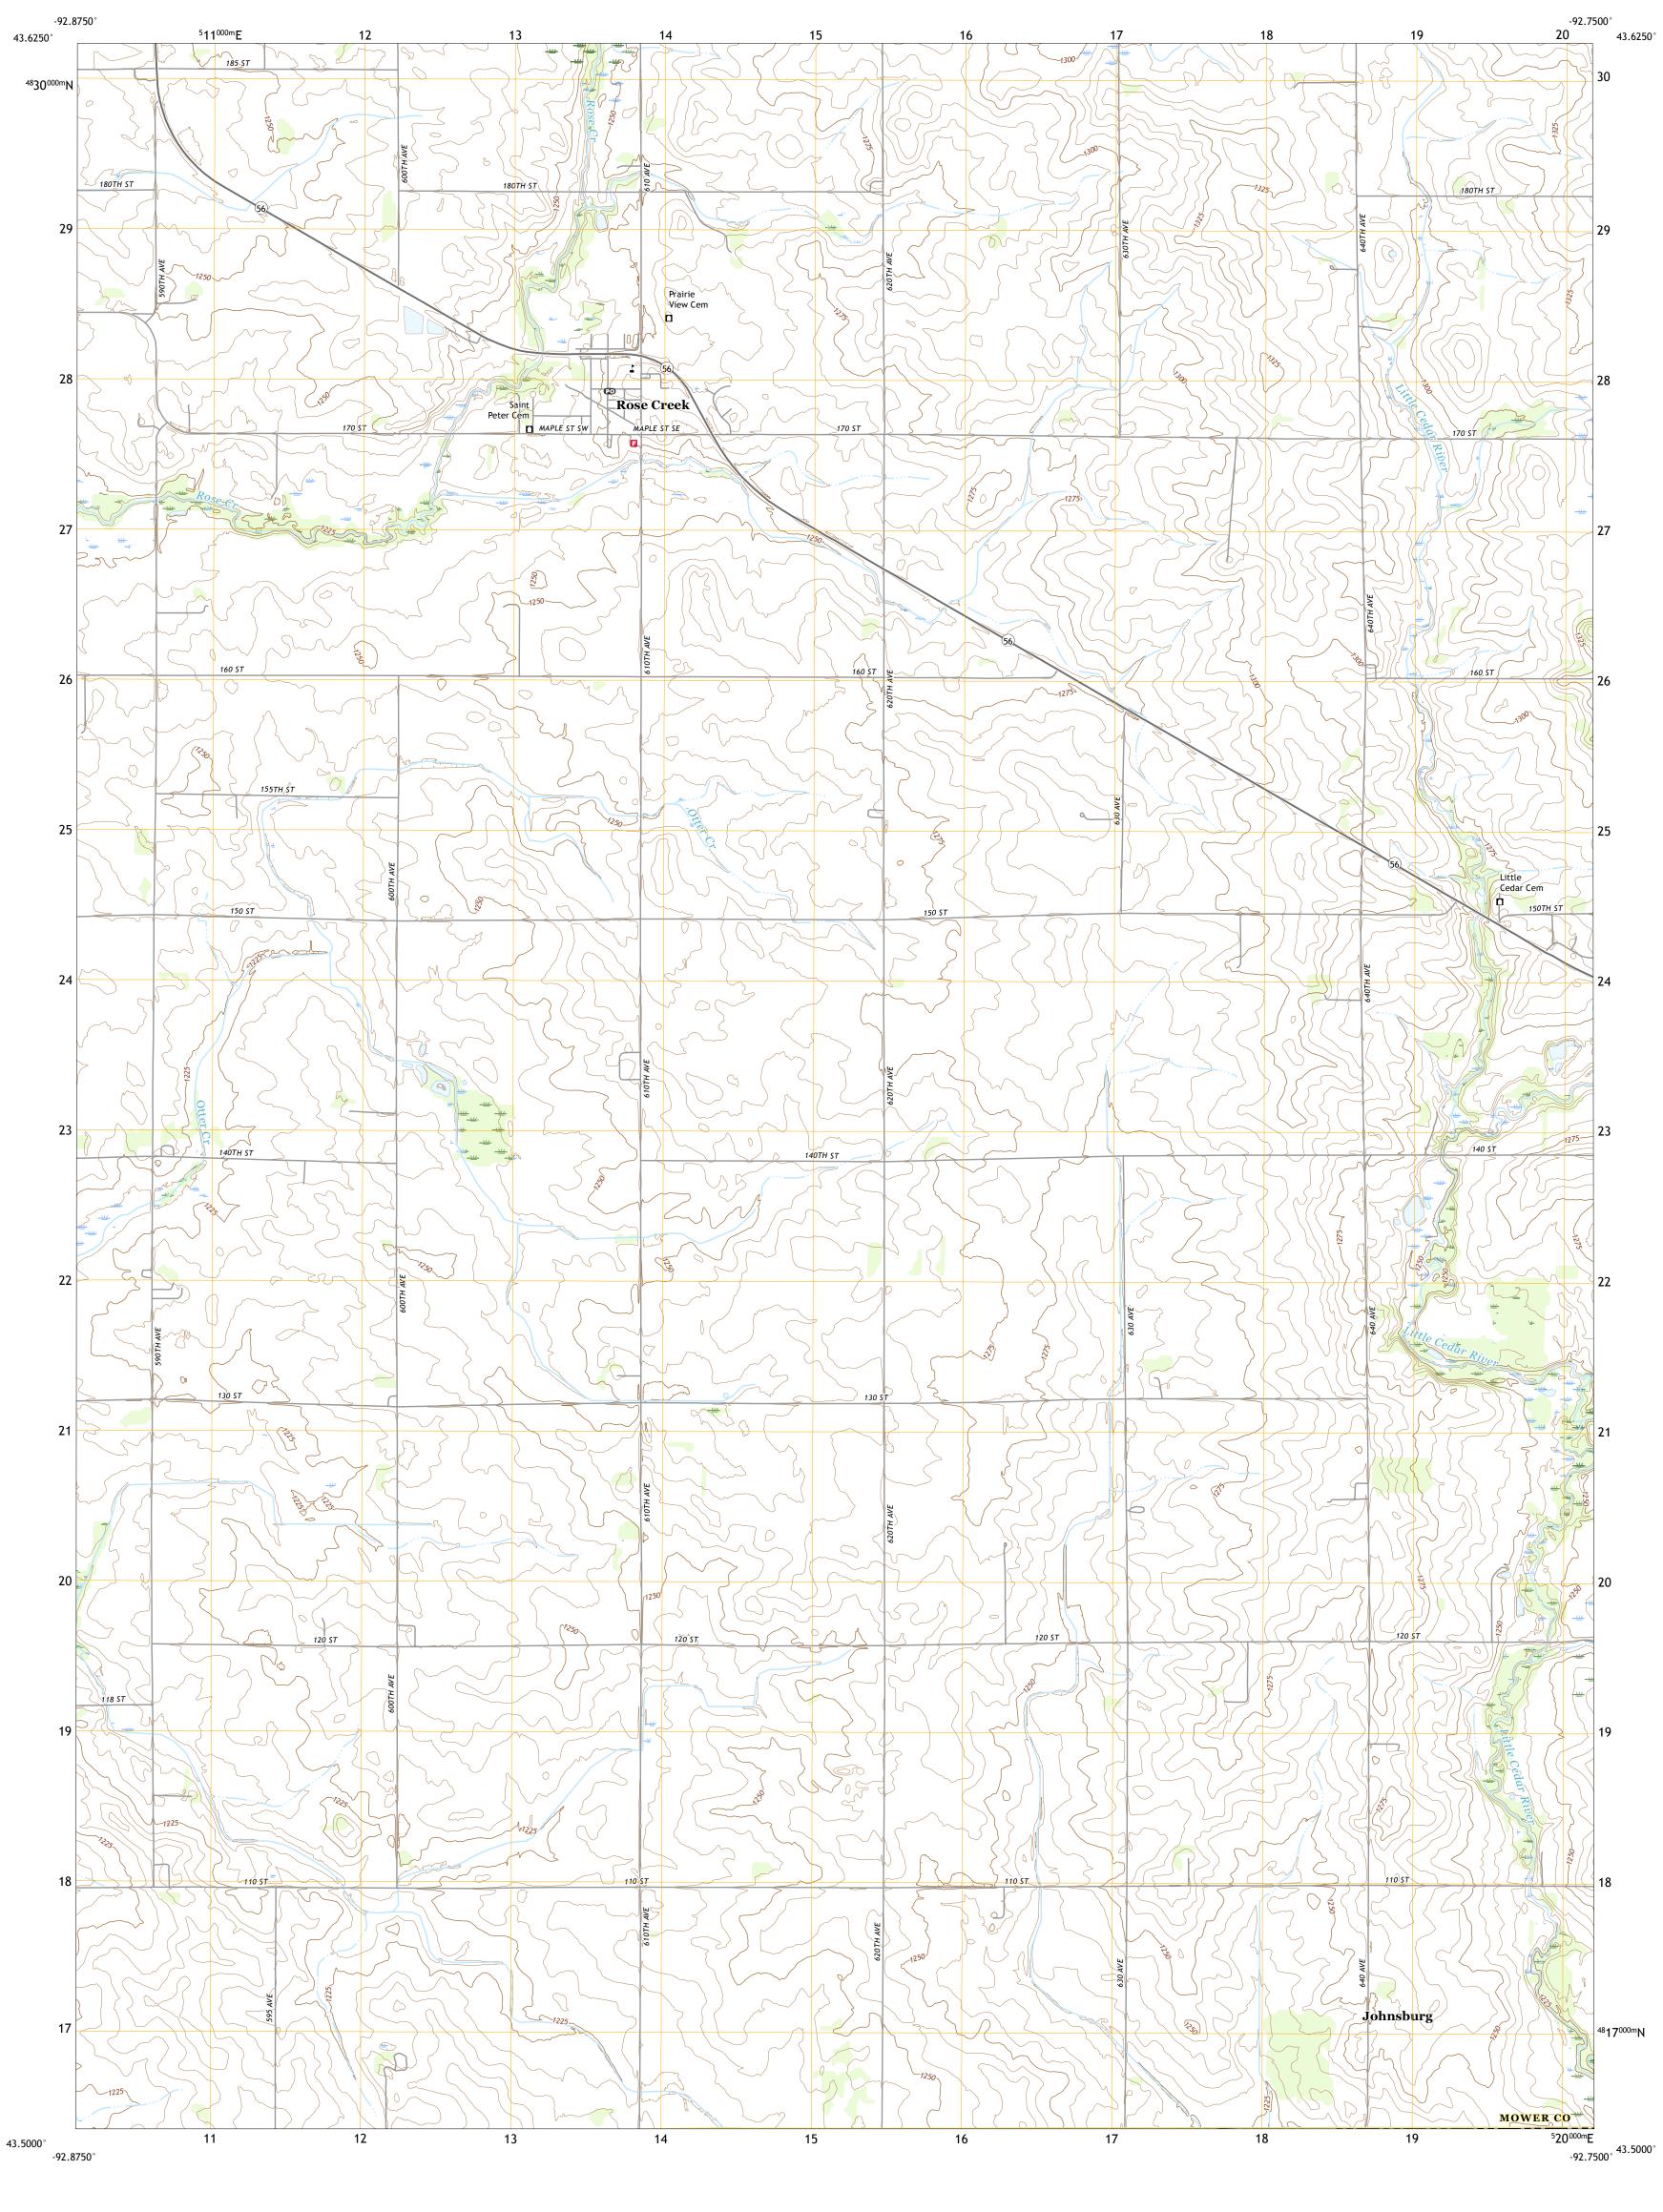

Produced by the United States Geological Survey North American Datum of 1983 (NAD83) World Geodetic System of 1984 (WGS84). Projection and 1 000-meter grid:Universal Transverse Mercator, Zone 15T This map is not a legal document. Boundaries may be generalized for this map scale. Private lands within government reservations may not be shown. Obtain permission before entering private lands. Imagery.... Roads..... Names..... Hydrography..... Contours.....Mul Public Land Survey System.....
Wetlands......FWS Nationa