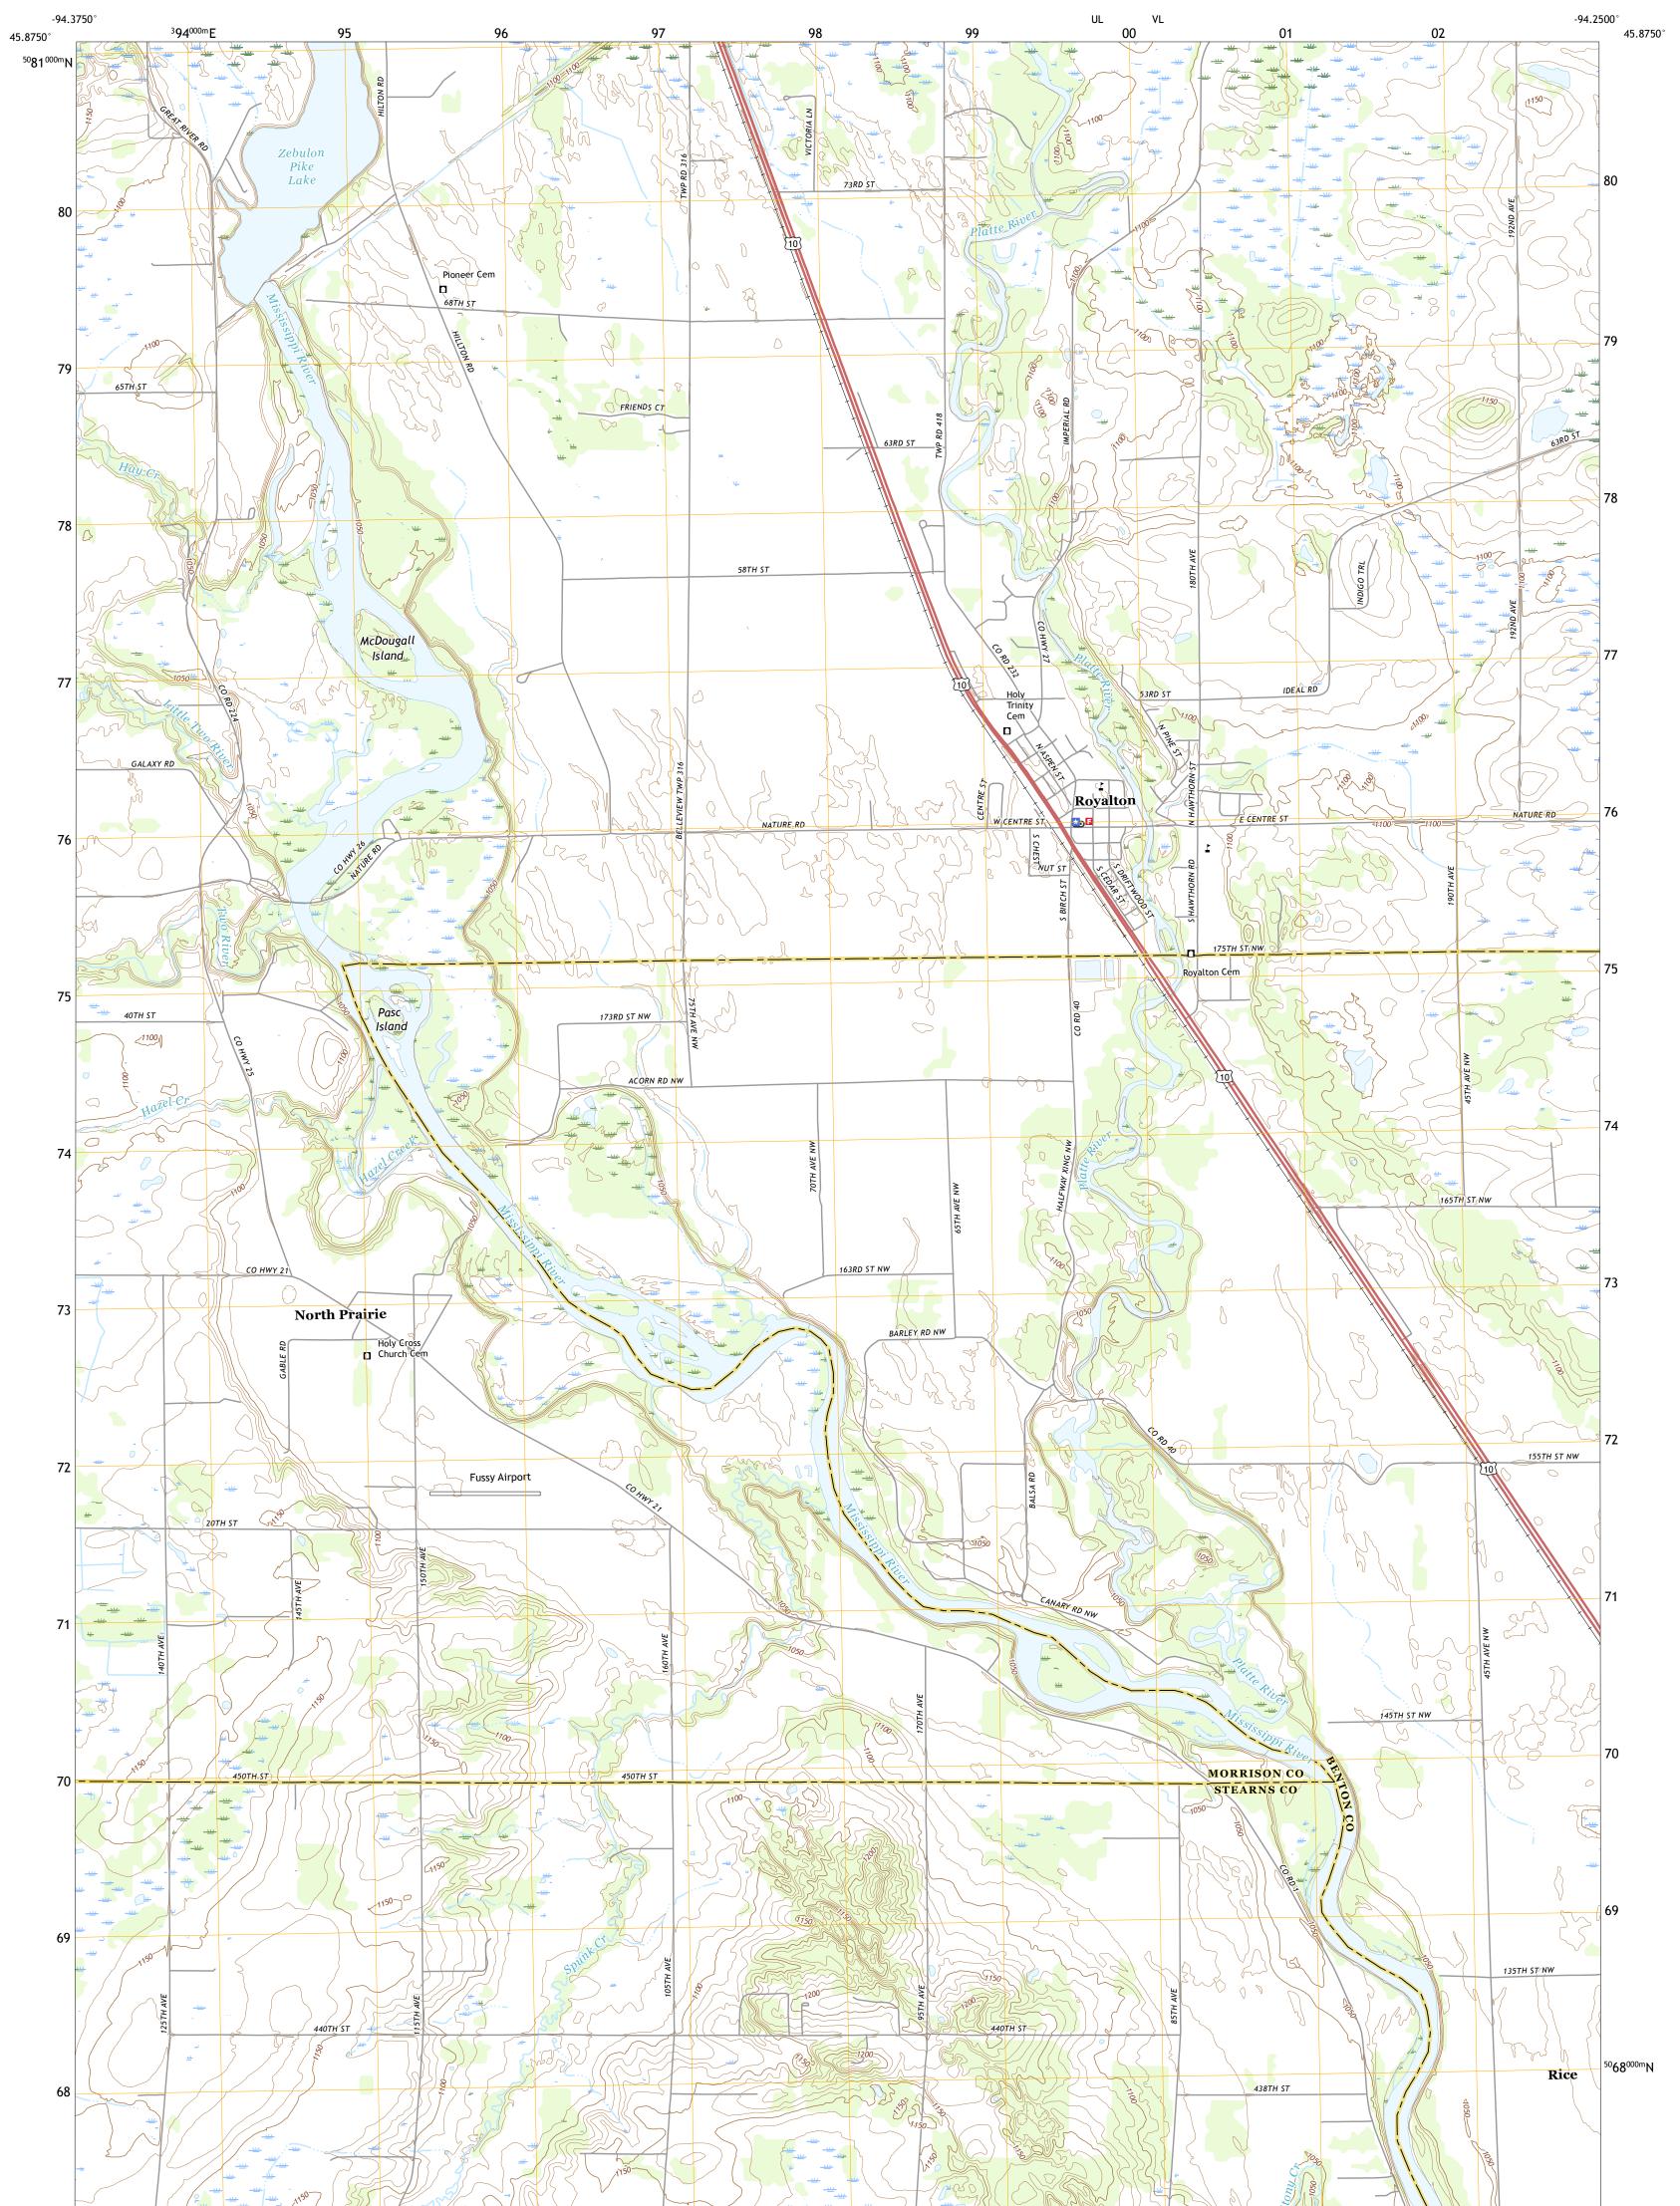

ROYALTON QUADRANGLE MINNESOTA 7.5-MINUTE SERIES

Produced by the United States Geological Survey North American Datum of 1983 (NAD83) World Geodetic System of 1984 (WGS84). Projection and 1 000-meter grid:Universal Transverse Mercator, Zone 15T This map is not a legal document. Boundaries may be generalized for this map scale. Private lands within government reservations may not be shown. Obtain permission before entering private lands.

Imagery.... Roads..... Names..... ......NAIP, July 2017 - November 2017 U.S. Census Bureau, 2016 .....GNIS, 1980 - 2019 

 National
 Hydrography
 Dataset, 2002 - 2018

 Contours
 National
 Elevation
 Dataset, 1999 - 2016

 Boundaries
 Multiple
 sources; see
 metadata
 file
 2017 - 2018

 Public
 Land
 Survey
 System
 BLM, 2017
 2018

 Wetlands
 Inventory
 1982

State Route