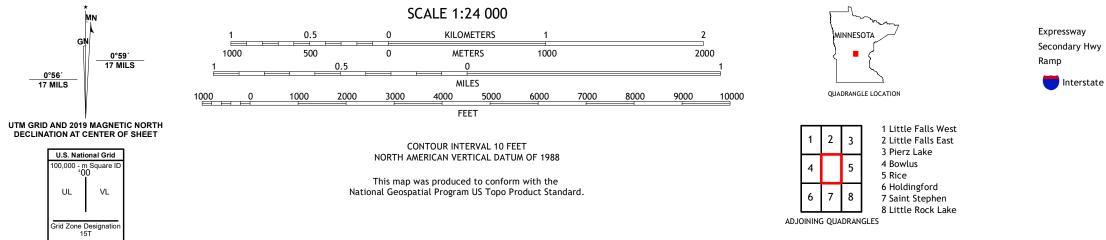

 Expressway
 Local Connector

 Secondary Hwy
 Local Road

 Ramp
 4WD

 Interstate
 Its Route

ROYALTON, MN

2022