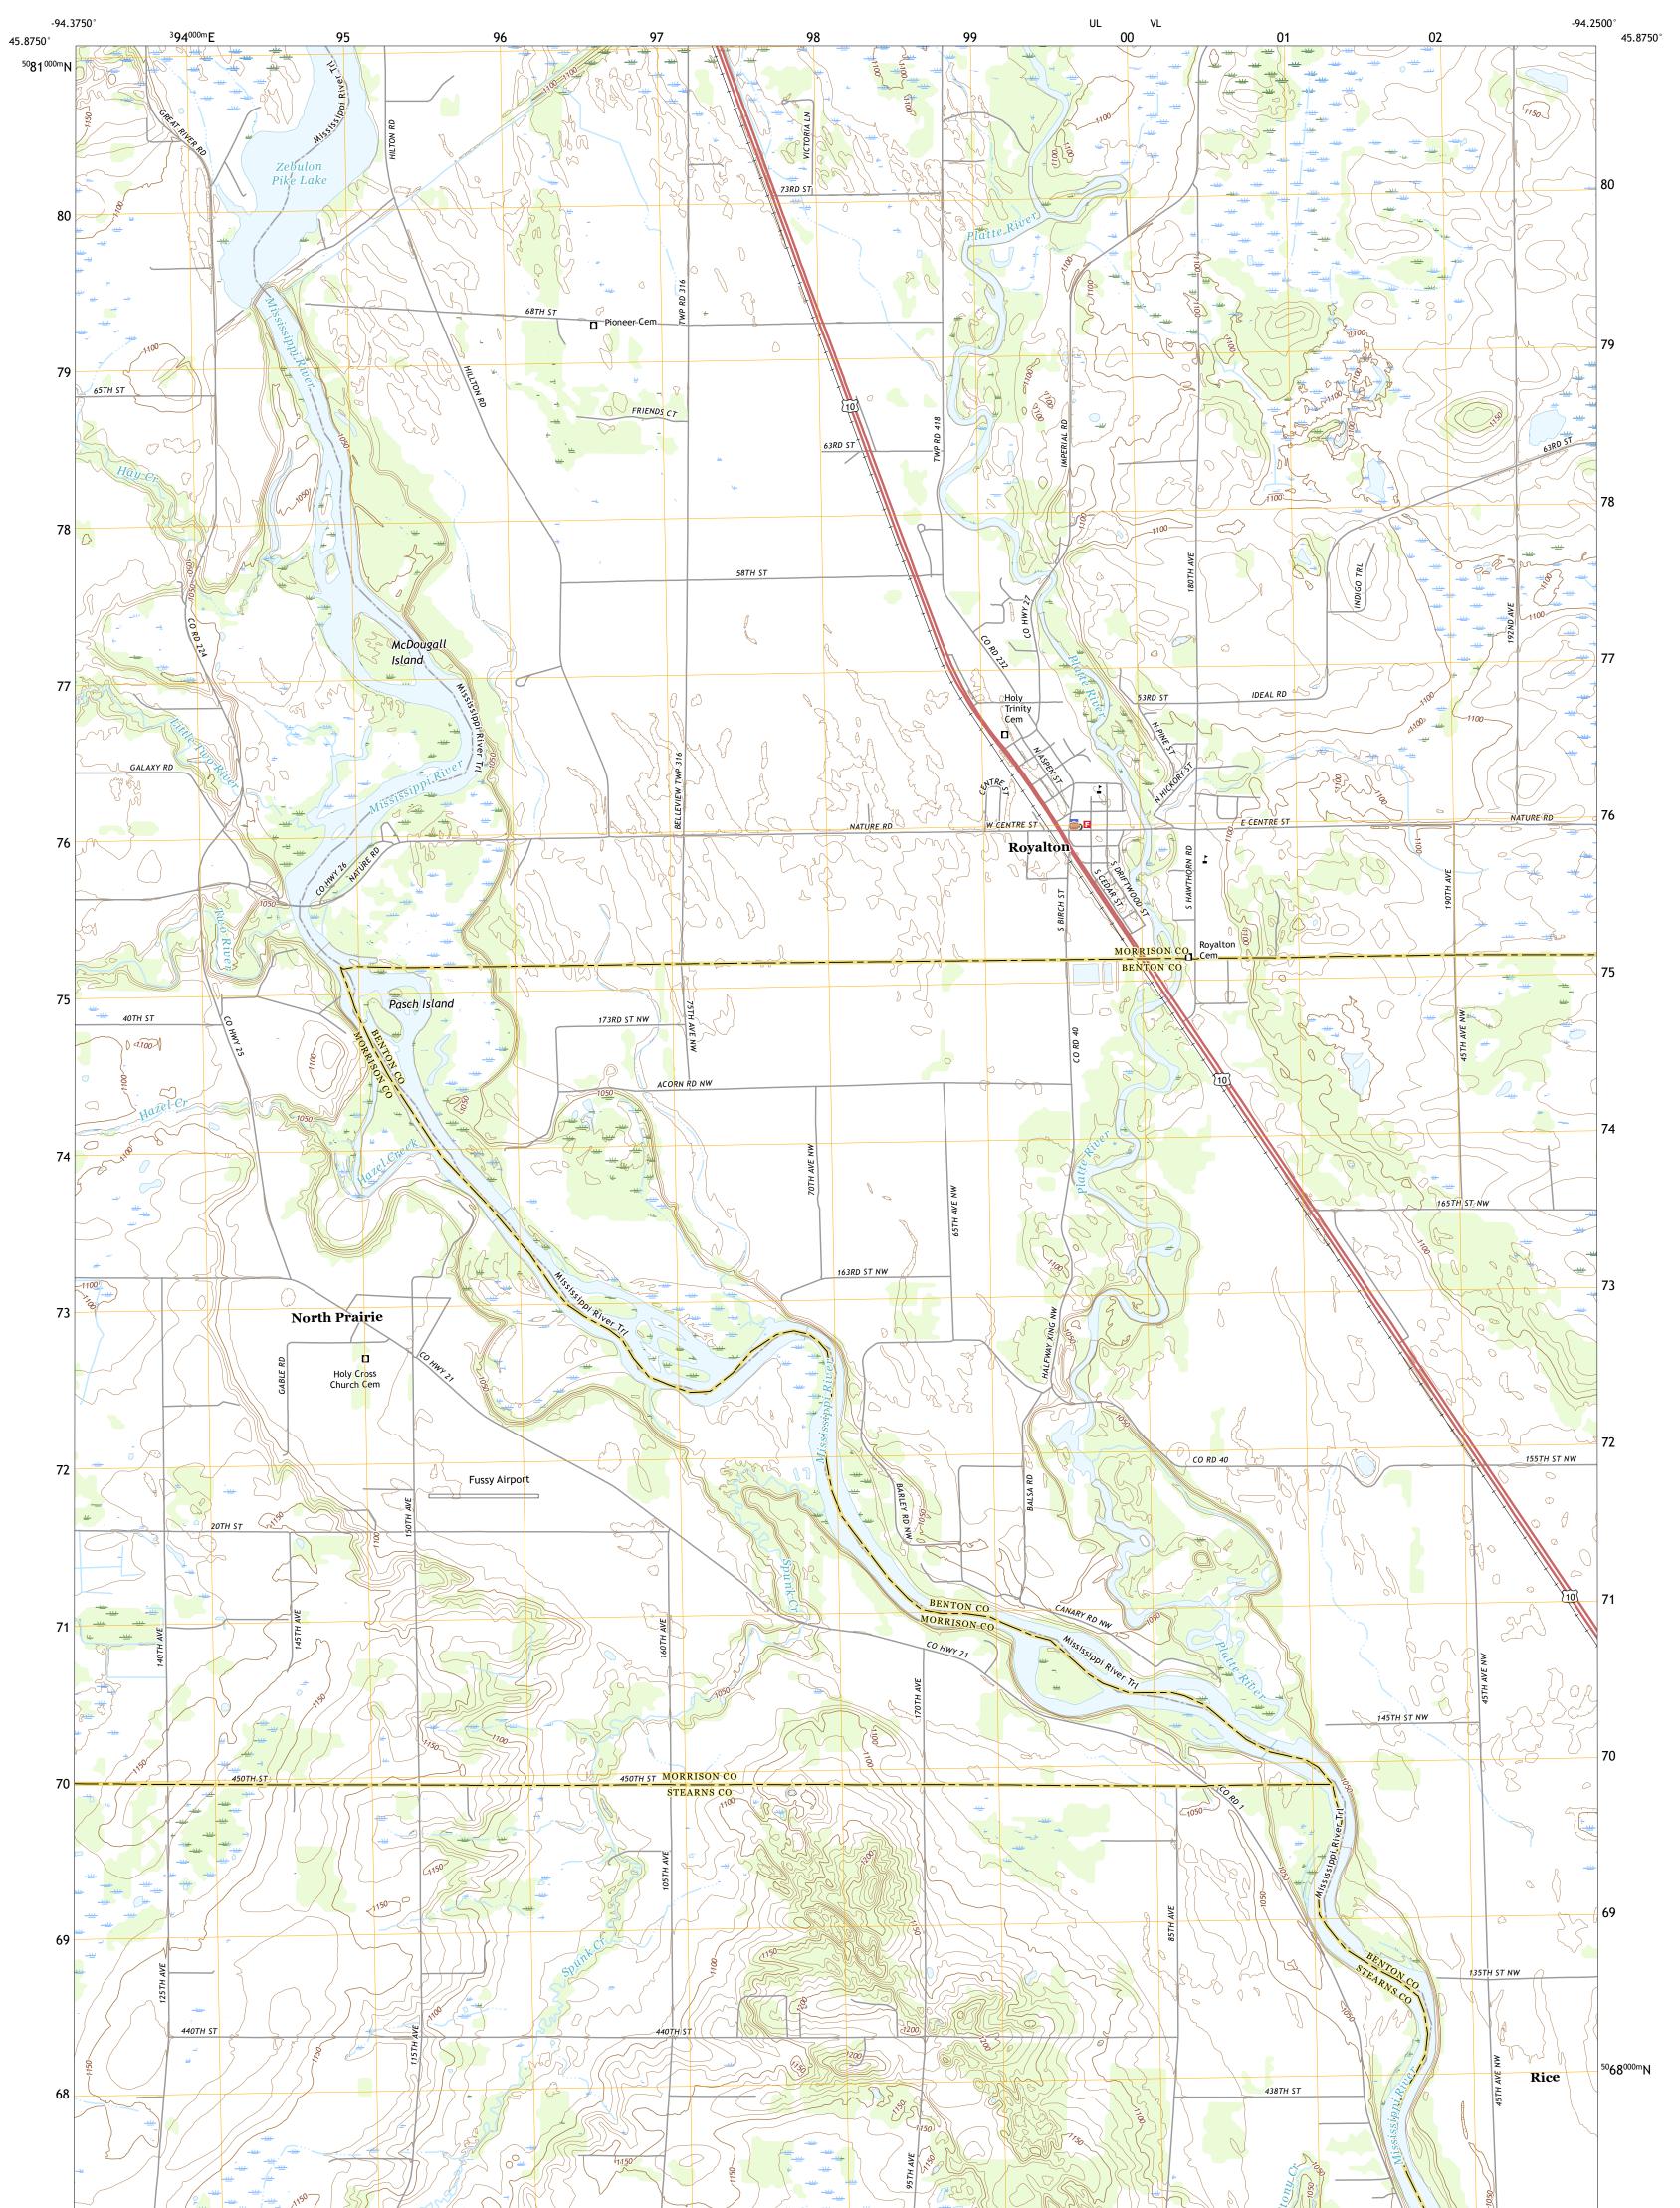

U.S. DEPARTMENT OF THE INTERIOR U.S. GEOLOGICAL SURVEY

ROYALTON QUADRANGLE MINNESOTA 7.5-MINUTE SERIES

Produced by the United States Geological Survey North American Datum of 1983 (NAD83) World Geodetic System of 1984 (WGS84). Projection and 1 000-meter grid:Universal Transverse Mercator, Zone 15T This map is not a legal document. Boundaries may be generalized for this map scale. Private lands within government reservations may not be shown. Obtain permission before entering private lands.