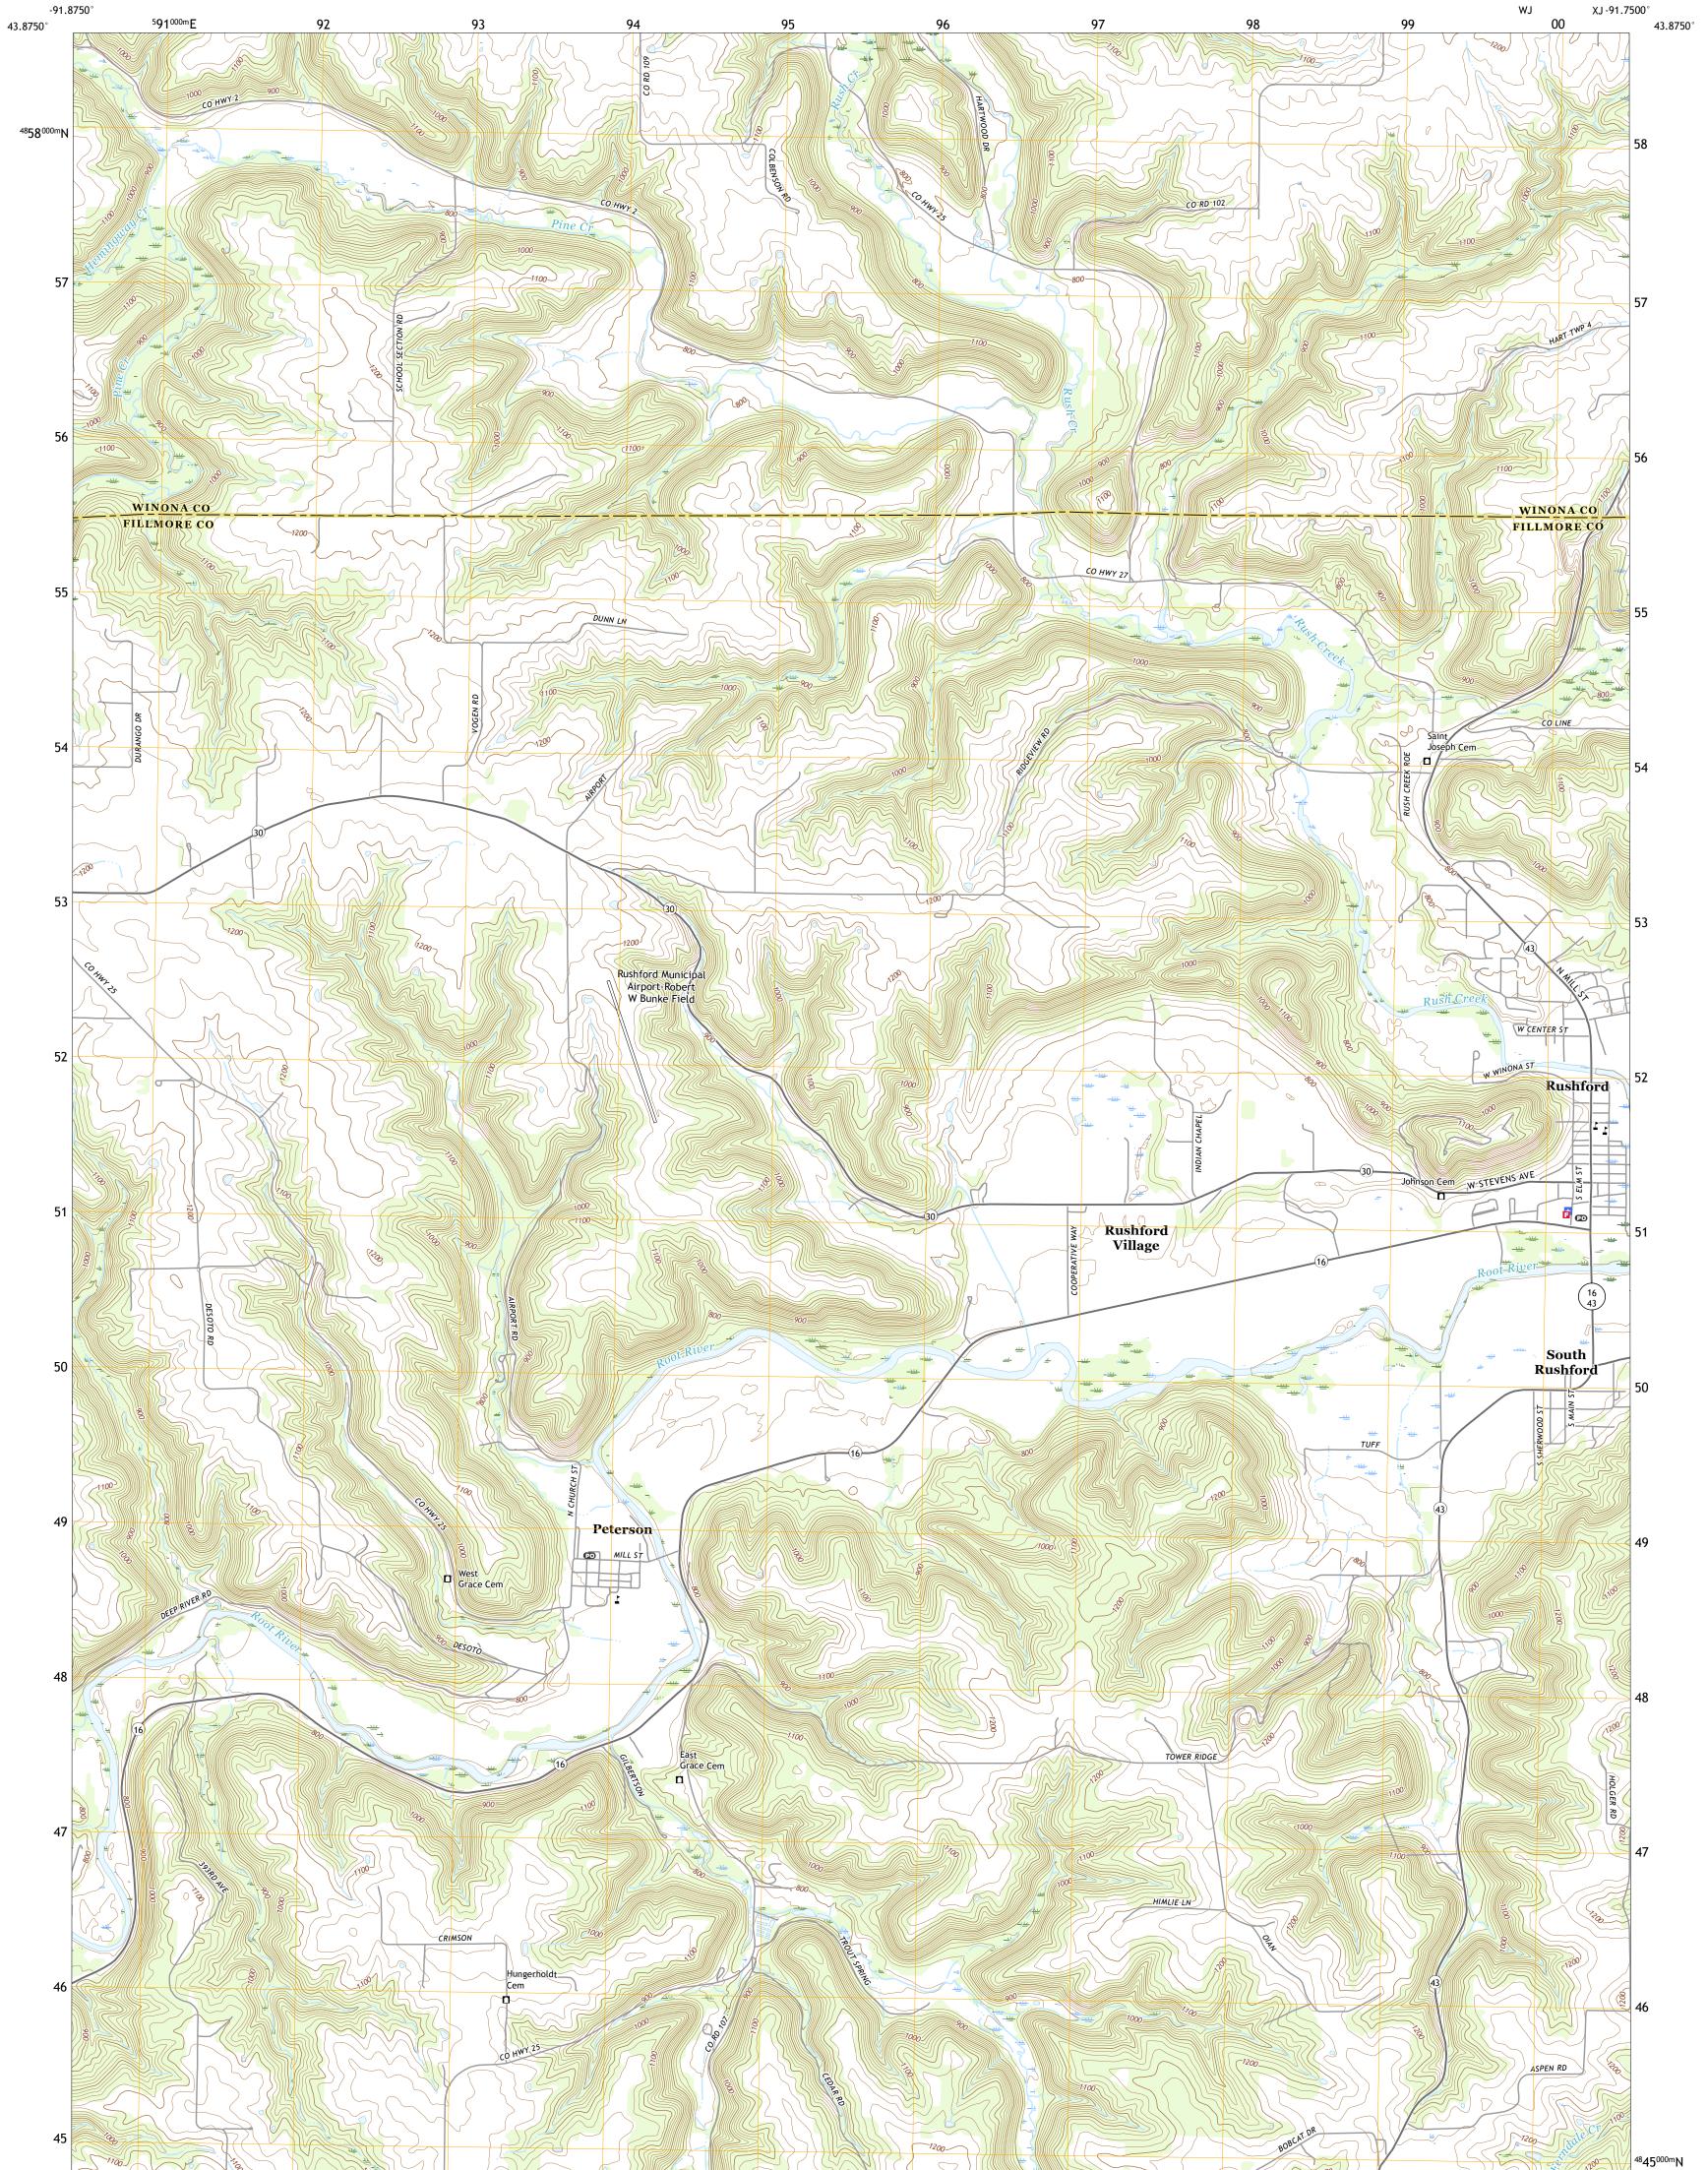

RUSHFORD WEST QUADRANGLE MINNESOTA 7.5-MINUTE SERIES

Produced by the United States Geological Survey North American Datum of 1983 (NAD83) World Geodetic System of 1984 (WGS84). Projection and 1 000-meter grid:Universal Transverse Mercator, Zone 15T This map is not a legal document. Boundaries may be generalized for this map scale. Private lands within government reservations may not be shown. Obtain permission before entering private lands.

Imagery.......NAIP, September 2017 - November 2017Roads.......NAIP, September 2017 - November 2017Roads.......NationalHydrography.......GNIS, 1980 - 2019Hydrography......NationalHydrography.....NationalElevationDataset, 1998 - 1999Boundaries......MultipleSources; seePublicLandSurveySystem.......BLM, 2017Wetlands......FWSNationalWetlandsInventory2011