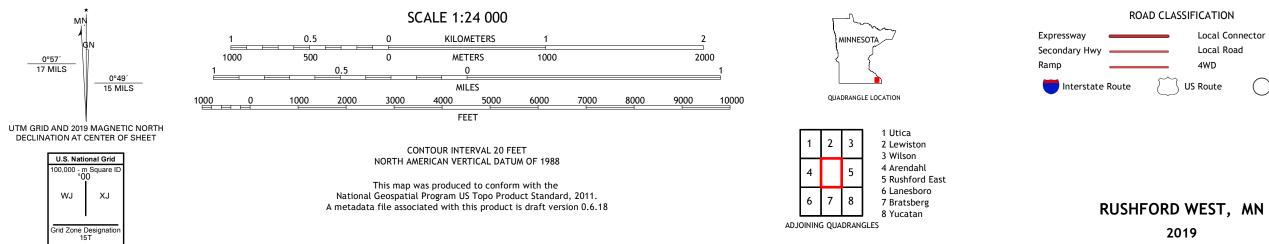

RUSHFORD WEST QUADRANGLE MINNESOTA 7.5-MINUTE SERIES

Produced by the United States Geological Survey North American Datum of 1983 (NAD83) World Geodetic System of 1984 (WGS84). Projection and 1 000-meter grid:Universal Transverse Mercator, Zone 15T This map is not a legal document. Boundaries may be generalized for this map scale. Private lands within government reservations may not be shown. Obtain permission before entering private lands.

Imagery.......NAIP, September 2017 - November 2017Roads.......NAIP, September 2017 - November 2017Roads.......NationalHydrography.......GNIS, 1980 - 2019Hydrography......NationalHydrography.....NationalElevationDataset, 1998 - 1999Boundaries......MultipleSources; seePublicLandSurveySystem.......BLM, 2017Wetlands......FWSNationalWetlandsInventory2011