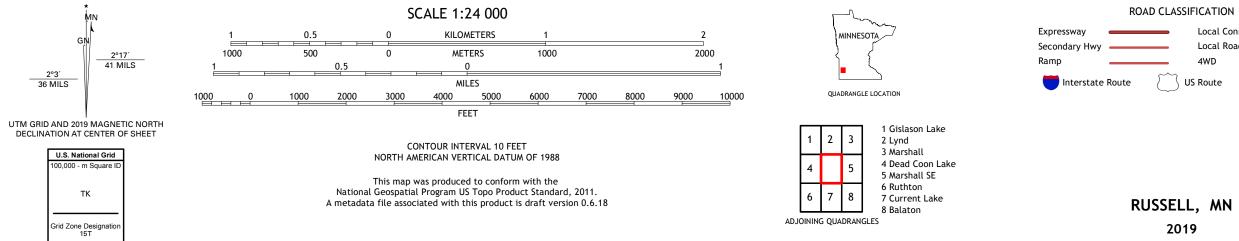

## U.S. DEPARTMENT OF THE INTERIOR U.S. GEOLOGICAL SURVEY

RUSSELL QUADRANGLE MINNESOTA - LYON COUNTY 7.5-MINUTE SERIES

Produced by the United States Geological Survey North American Datum of 1983 (NAD83) World Geodetic System of 1984 (WGS84). Projection and 1 000-meter grid:Universal Transverse Mercator, Zone 14T\15T This map is not a legal document. Boundaries may be generalized for this map scale. Private lands within government reservations may not be shown. Obtain permission before entering private lands.