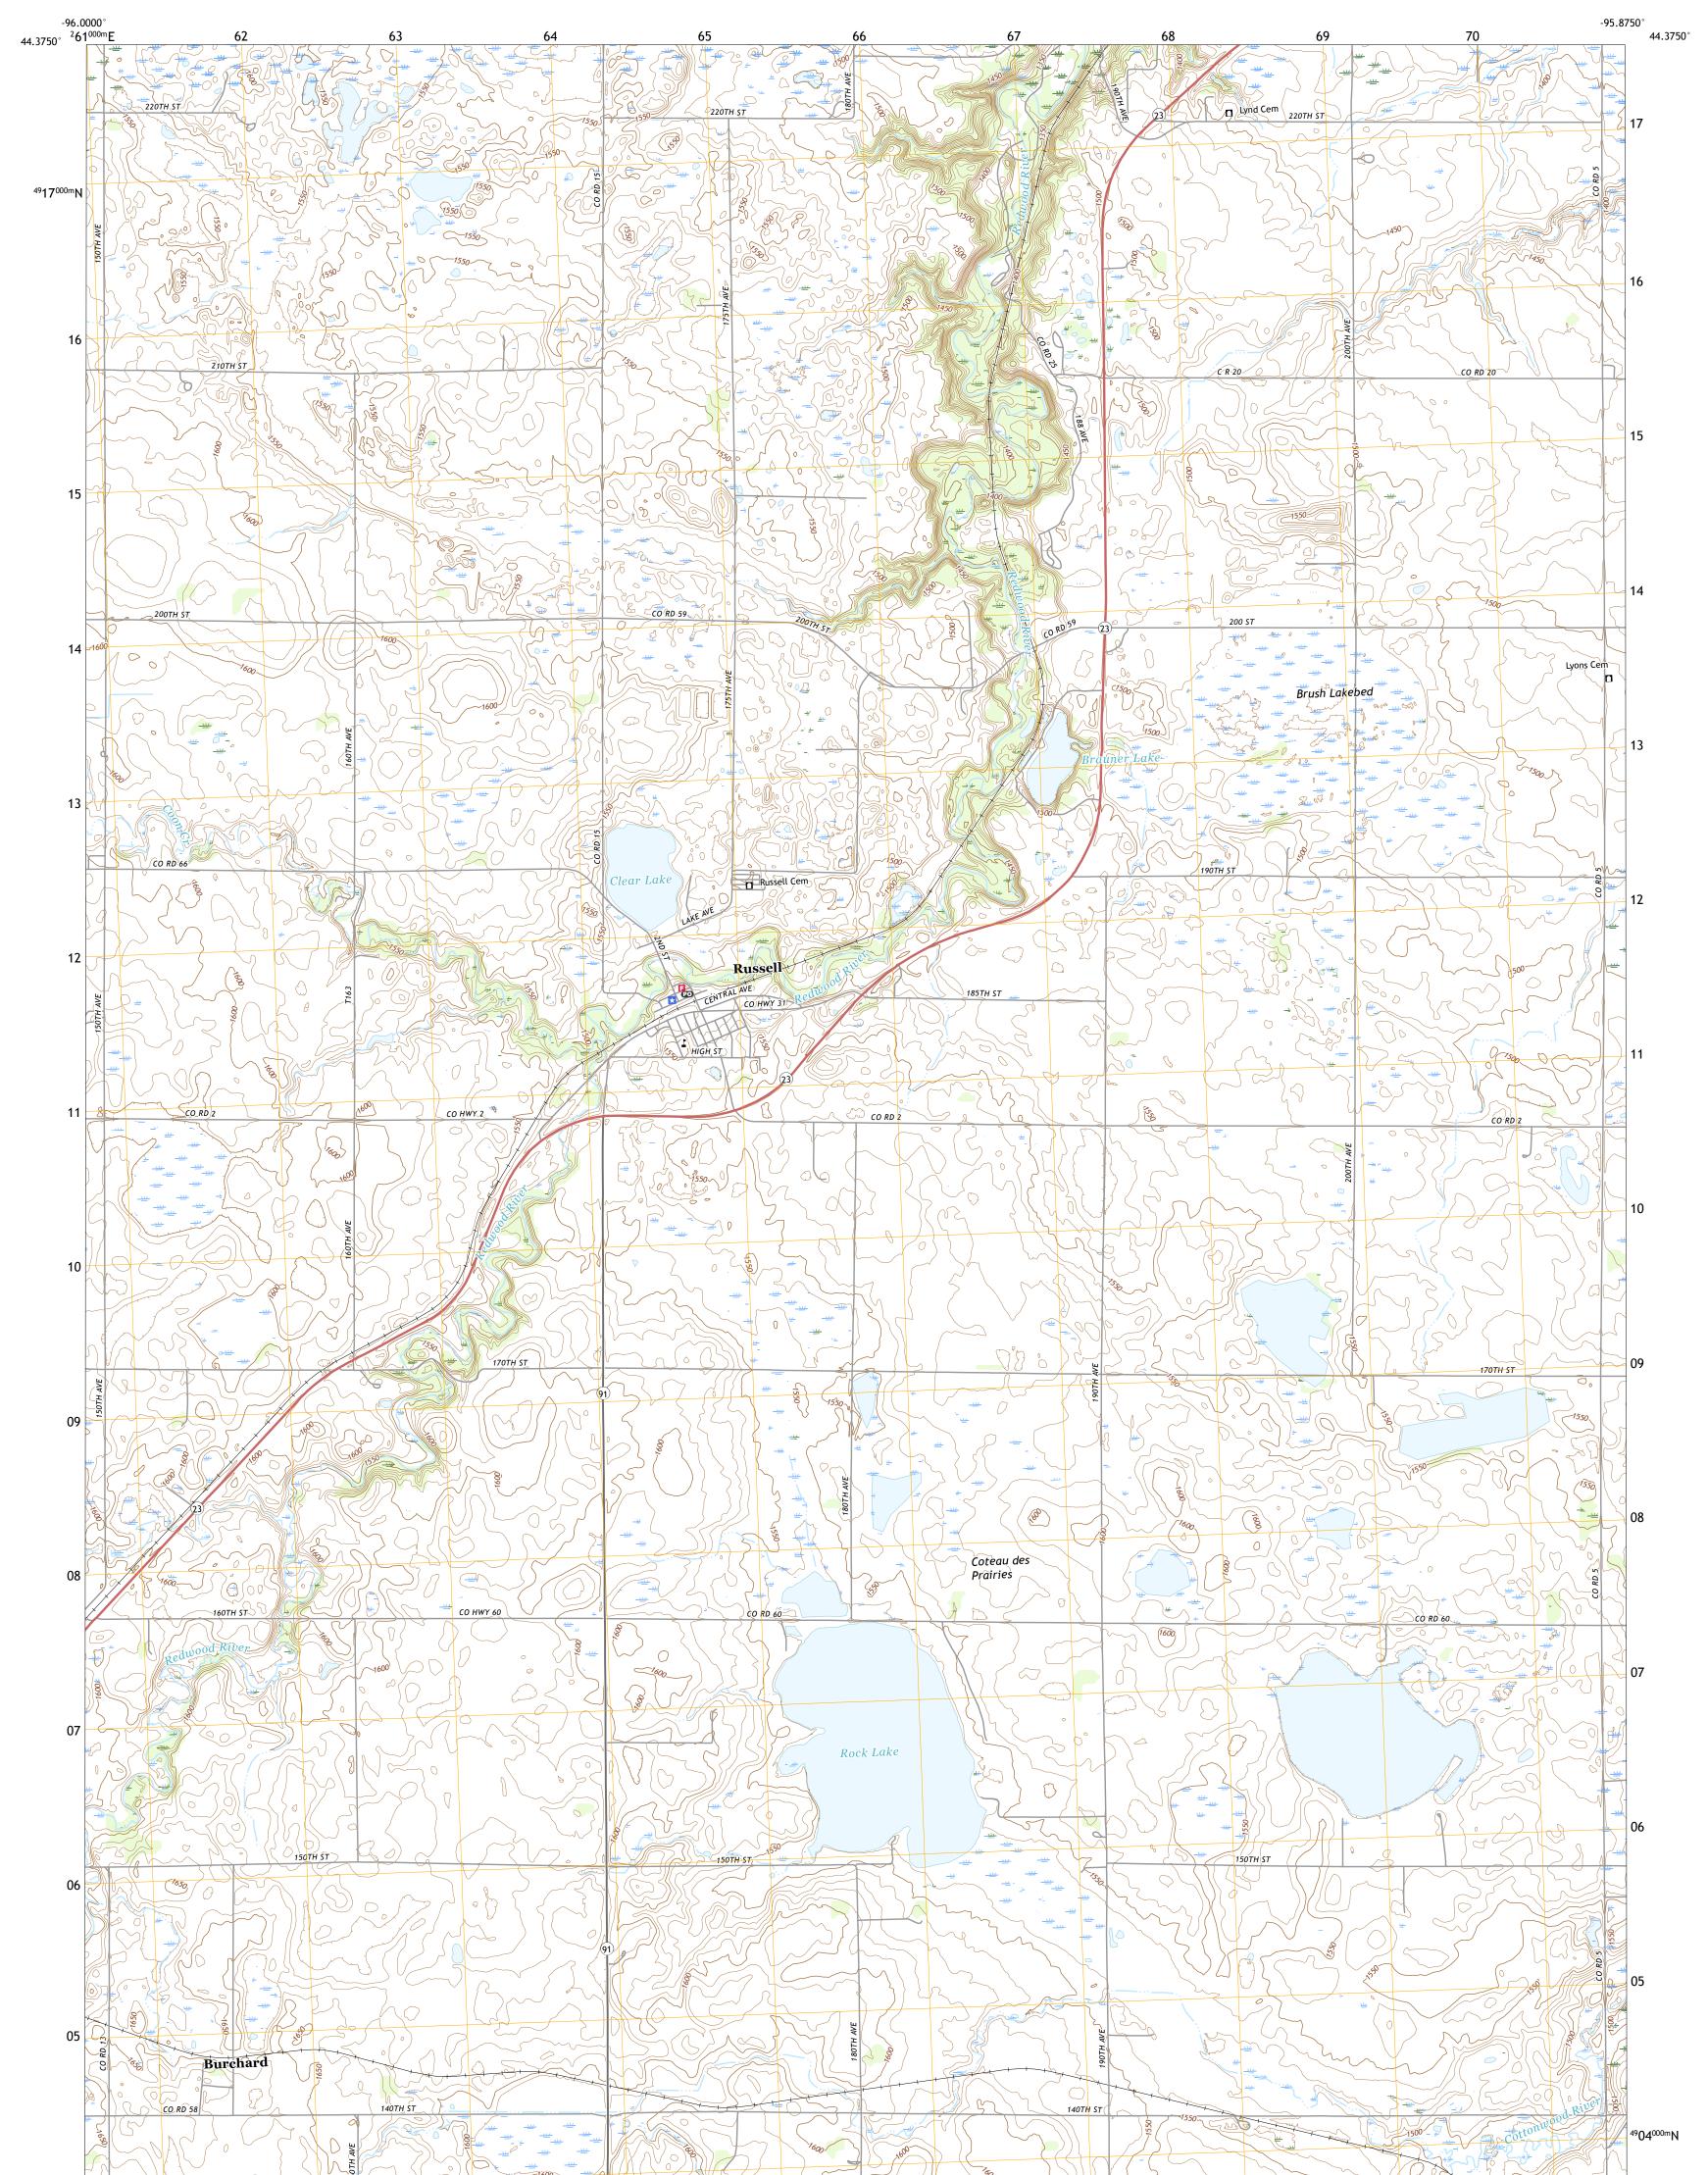

## U.S. DEPARTMENT OF THE INTERIOR U.S. GEOLOGICAL SURVEY

RUSSELL QUADRANGLE MINNESOTA - LYON COUNTY 7.5-MINUTE SERIES

Produced by the United States Geological Survey North American Datum of 1983 (NAD83) World Geodetic System of 1984 (WGS84). Projection and 1 000-meter grid:Universal Transverse Mercator, Zone 14T\15T This map is not a legal document. Boundaries may be generalized for this map scale. Private lands within government reservations may not be shown. Obtain permission before entering private lands.