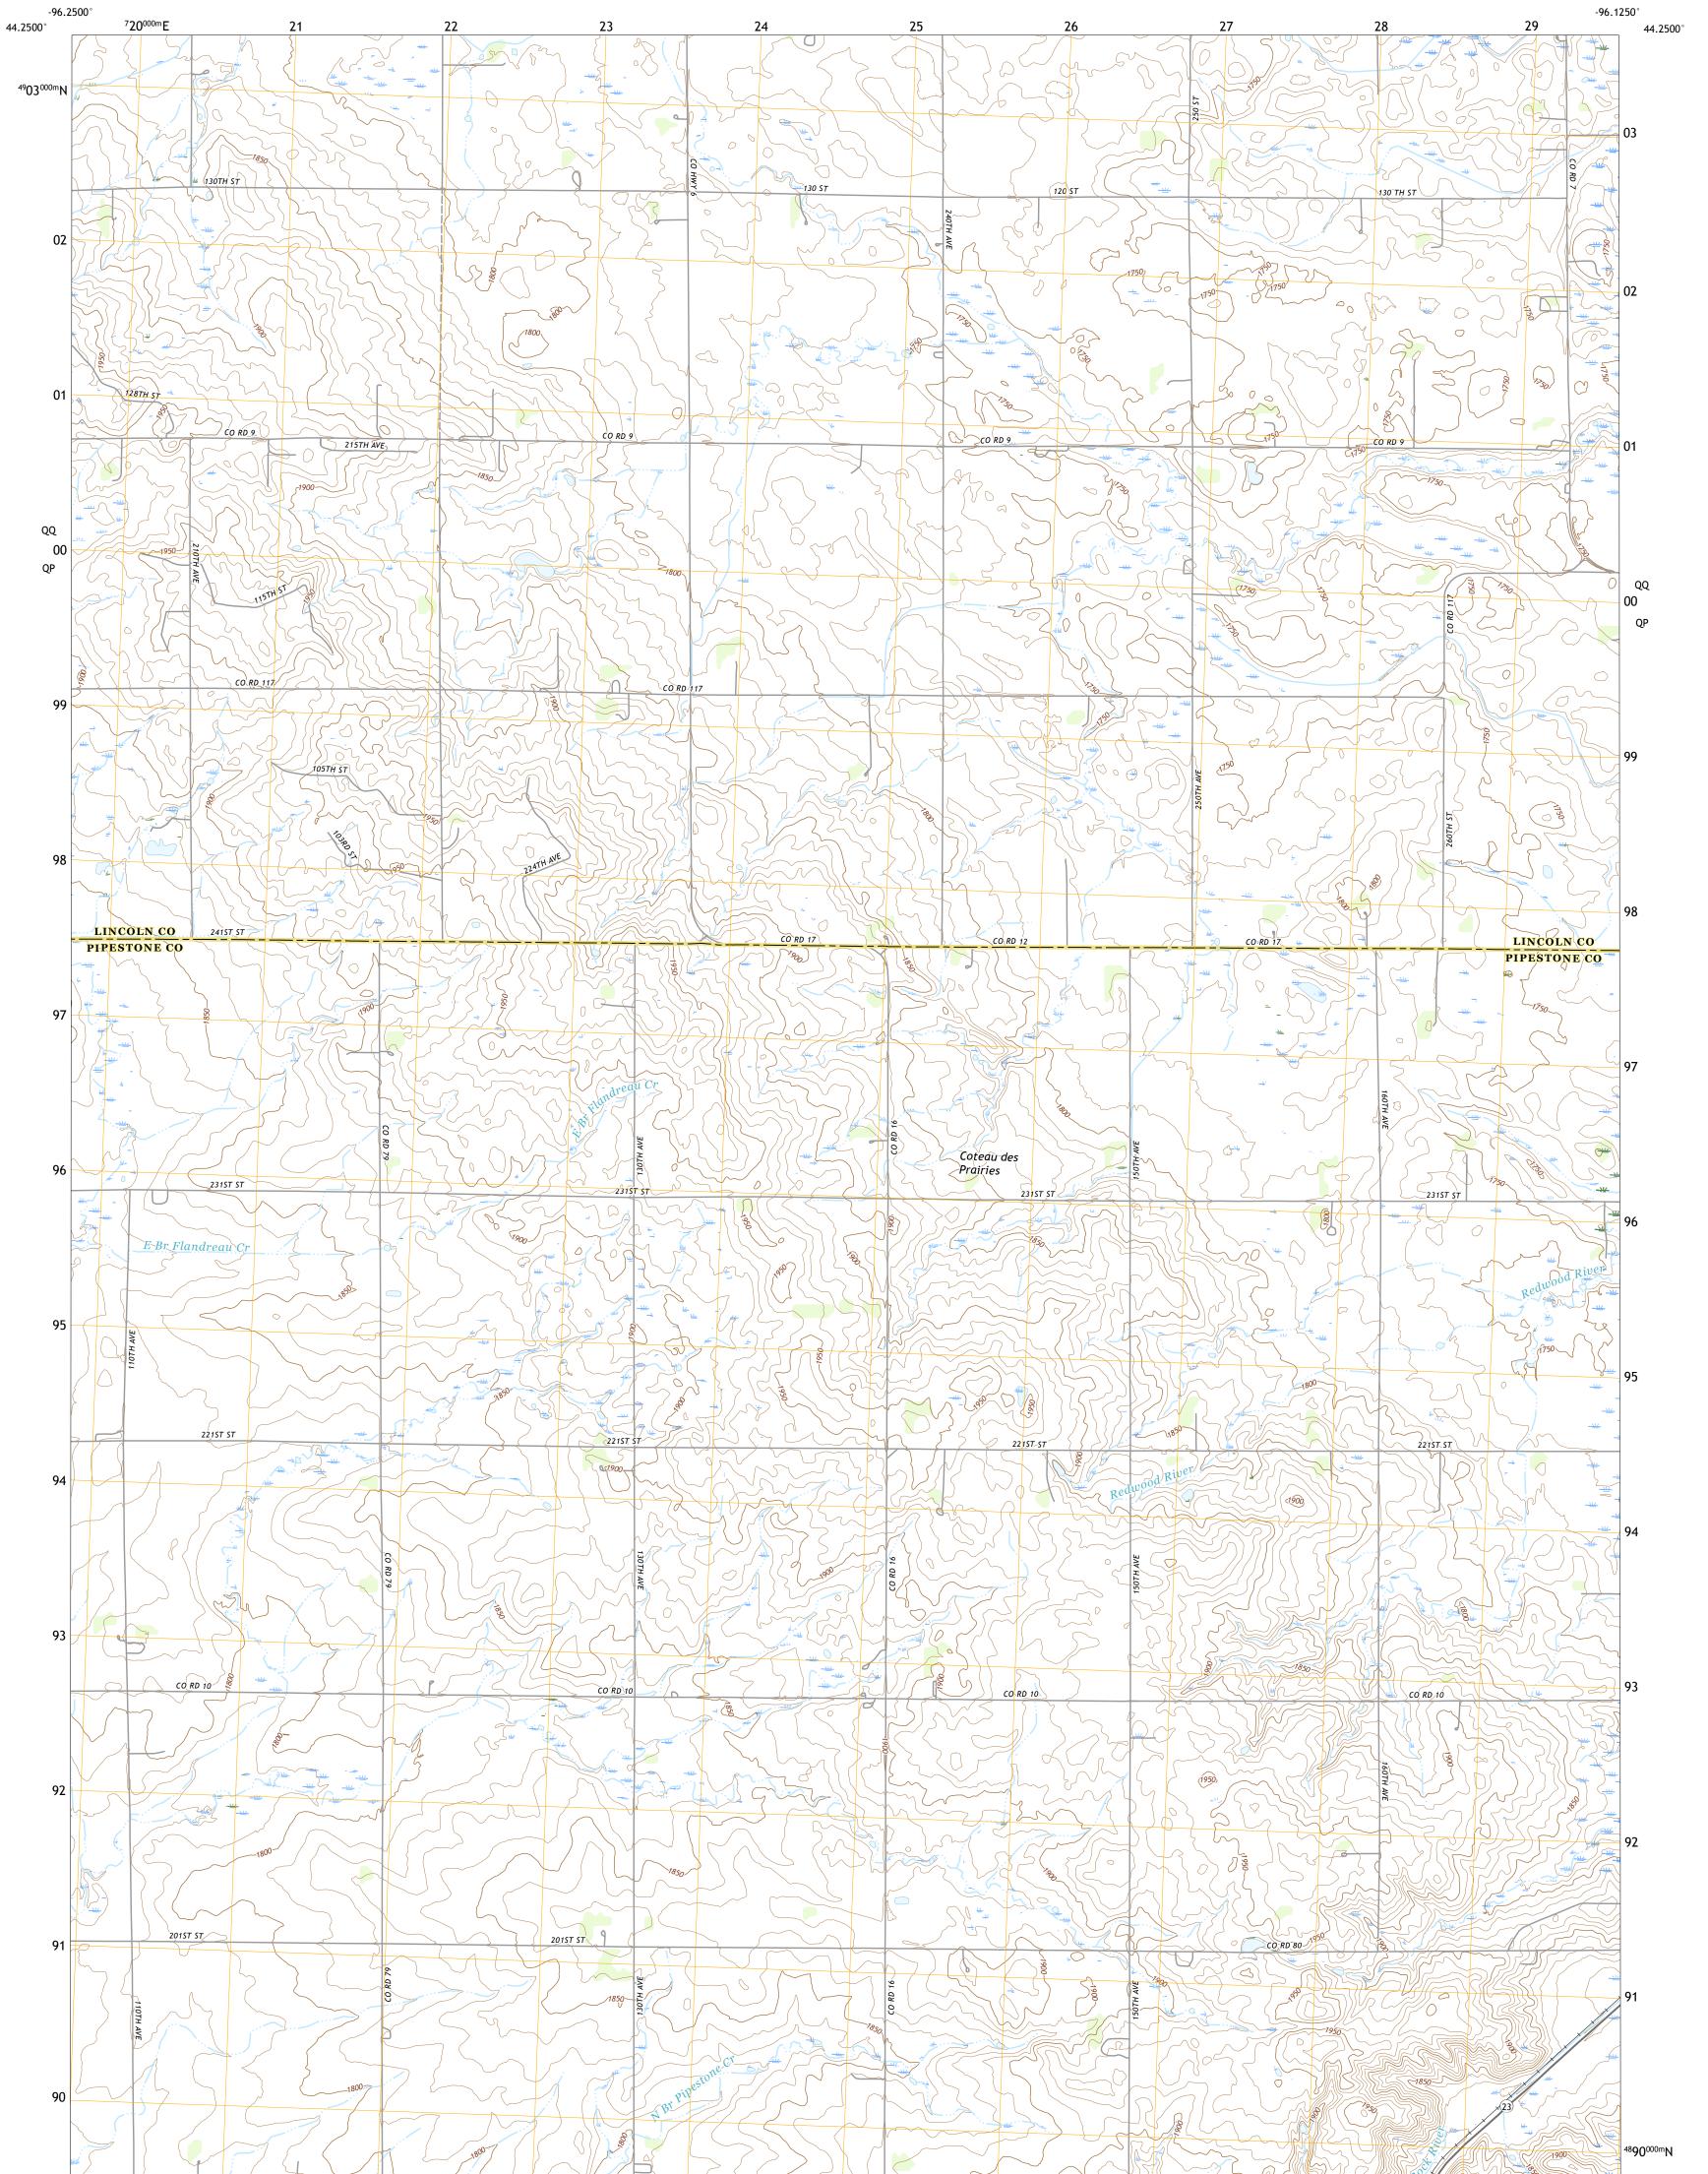

RUTHTON NW QUADRANGLE MINNESOTA 7.5-MINUTE SERIES

Produced by the United States Geological Survey North American Datum of 1983 (NAD83) World Geodetic System of 1984 (WGS84). Projection and 1 000-meter grid:Universal Transverse Mercator, Zone 14T This map is not a legal document. Boundaries may be generalized for this map scale. Private lands within government reservations may not be shown. Obtain permission before entering private lands.

Imagery.... Roads..... Names..... .....NAIP, July 2017 - November 2017 U.S. Census Bureau, 2016 .....GNIS, Not Available 

 Hydrography
 National Hydrography Dataset, 1899 - 2018

 Contours
 National Elevation Dataset, 2013 - 2016

 Boundaries
 Multiple sources; see metadata file 2017 - 2018

 Public
 Land
 Survey

 System
 BLM, 2017

Public Land Survey System...... Wetlands......FWS Nation National Wetlands Inventory 2011

\_\_\_\_